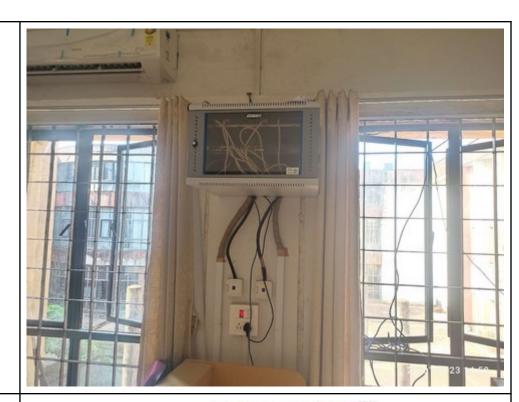

### Dr. Babasaheb Ambedkar Technological University

#### **Department of Computer Engineering**

- 2.3.2 Teachers use ICT enabled tools including online resources for effective teaching and learning processes.
- 1 USE OF SMART BOARDS IN ALL ACADEMIC DEPARTMENTS
- 2\_Technology to each and every student of the university with a 4:1 student computer ratio
- 3 Highest repository of e-books and journals among the central universities in the country











Smart Classroom(2017-2018), Digital Studio(2020-2021), Computer Labs













# Smart TV



IoT Kits 21/01/2023 15:03









Digital University Library(since 2009)



Data Science lab pack include statistic (2019-2020)



Wifi Enabled Campus



#### Digital Board





## • E-Content Development

| Year      | Name Of faculty     | Link of E-content                                                         |  |
|-----------|---------------------|---------------------------------------------------------------------------|--|
|           | Dr. Pallavi Ingale  | https://nptel.ac.in/courses/108106084                                     |  |
|           |                     | https://play.google.com/store/apps/details?<br>id=com.primeussystems.seam |  |
|           | Prof S. G. Dahotre  | https://play.google.com/store/apps/details?<br>id=com.primeussystems.seam |  |
| 2021-2022 | Dr. S. N. Jadhav    | https://play.google.com/store/apps/details?<br>id=com.primeussystems.seam |  |
|           | DI. S. IV. Jadilav  | https://play.google.