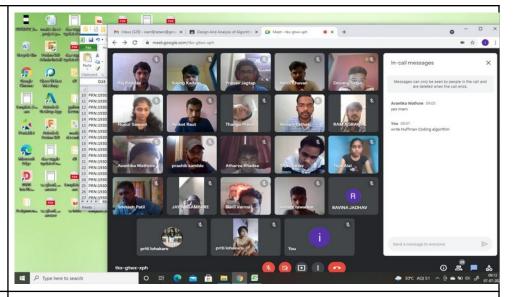

### Dr. Babasaheb Ambedkar Technological University

#### **Department of Computer Engineering**

- 2.3.2 Teachers use ICT enabled tools including online resources for effective teaching and learning processes.
- 1 USE OF SMART BOARDS IN ALL ACADEMIC DEPARTMENTS
- 2\_Technology to each and every student of the university with a 4:1 student computer ratio
- 3 Highest repository of e-books and journals among the central universities in the country











Smart Classroom(2017-2018), Digital Studio(2020-2021), Computer Labs













# Smart TV



IoT Kits 21/01/2023 15:03









Digital University Library(since 2009)



Data Science lab pack include statistic (2019-2020)



Wifi Enabled Campus



#### Digital Board





## • E-Content Development

| Year      | Name Of faculty     | Link of E-content                                                         |  |
|-----------|---------------------|---------------------------------------------------------------------------|--|
|           | Dr. Pallavi Ingale  | https://nptel.ac.in/courses/108106084                                     |  |
|           |                     | https://play.google.com/store/apps/details?<br>id=com.primeussystems.seam |  |
|           | Prof S. G. Dahotre  |