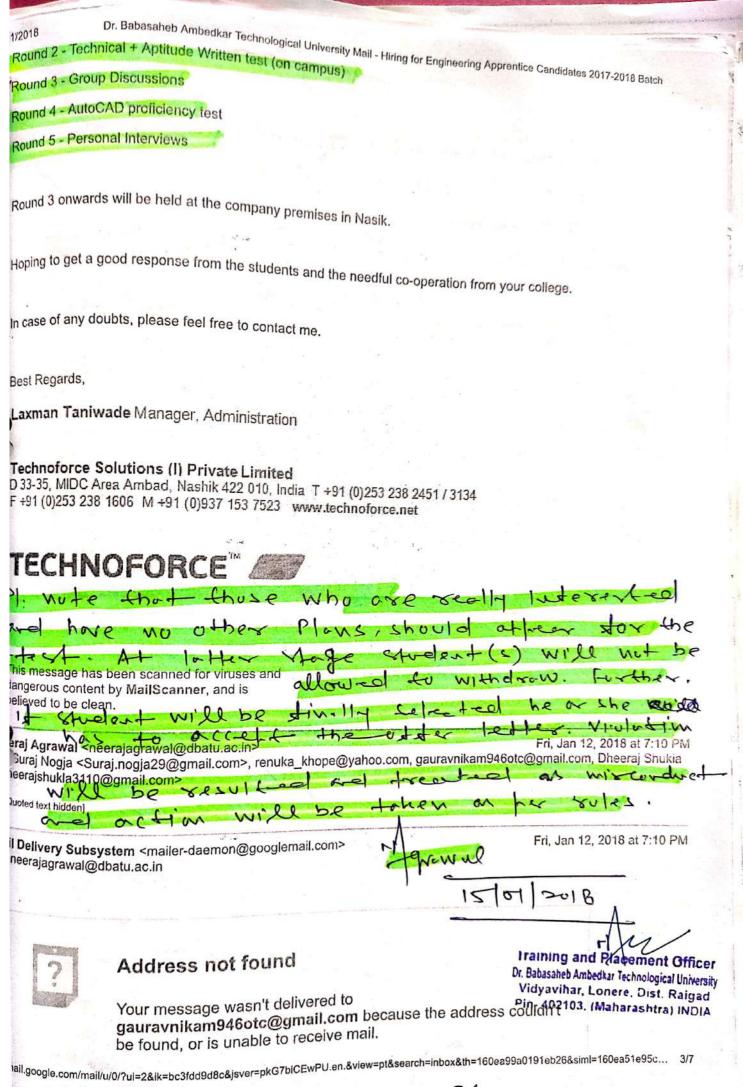

hird year, the candidate will be paid additional loyalty bonus of Rs.1.50/- lac. election Procedure terested students are requested to send their resumes through their college placement cell to Imin@technoforce.net on or before 16th January 2018. <sup>e</sup> will be conducting written test on Tuesday 23<sup>nd</sup> January 2018 in your college premises. Iraining and Placement Officer Dr. Babasaheb Ambedkar Technological University lection Rounds will be as under: Vidyavihar, Lonere, Dist. Raigad Pin- 402103. (Maharashtra) INDIA 15 und 1 - Shortlisting of candidates for written tests based on past performance Que ail.google.com/mail/u/0/?ui=2&ik=bc3fdd9d8c&jsver=pkG7biCEwPU.en.&view=pt&search=inbox&th=160ea99a0191eb26&siml=160ea51e95c... ose will be

shar-

tor mittel short lindir

with



3/2

pasaheb Ambedkar Technological University Mail - Re: Confirmation for final interview for Apprentice Engineer - BE Mechanical at Tech...

Dr.B.A.T.U.

Neeraj Agrawal <neerajagrawal@dbatu.ac.in>

# e: Confirmation for final interview for Apprentice Engineer - BE Mechanical at echnoforce

andip Manjare <sandipmanjare390@gmail.com> Neeraj Agrawal <neerajagrawal@dbatu.ac.in>

Mon, Feb 5, 2018 at 12:22 PM

Dear sir,

With respect to the received mail, I confirm my visit to Technoforce on 9th February, 2018 for further selection process.

Thanking you.

Sandip Manjare

On Feb 2, 2018 7:12 PM, "Neeraj Agrawal" <neerajagrawal@dbatu.ac.in> wrote: Congratulations. PI let me know the plan.

Pl confirm as mentioned by 6th Feb 2018 keeping me in loop.

#### Neeraj

------ Forwarded message -----