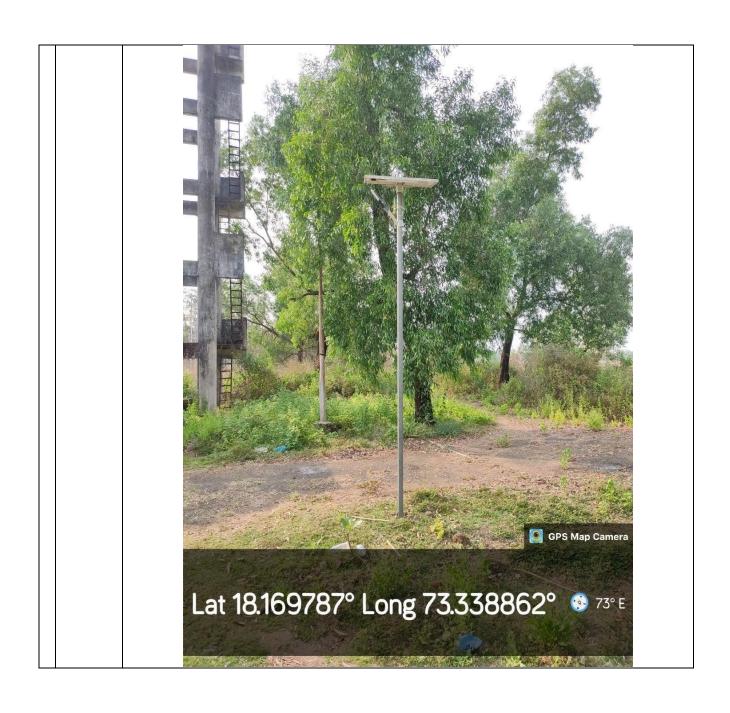

|                  | Environmental Consciousness and Sustainability                                                                                                                                                                                                                                                                                                                                                                |
|------------------|---------------------------------------------------------------------------------------------------------------------------------------------------------------------------------------------------------------------------------------------------------------------------------------------------------------------------------------------------------------------------------------------------------------|
| 7.1.2            | The Institution has facilities for alternate sources of energy and energy conservation                                                                                                                                                                                                                                                                                                                        |
| Q <sub>n</sub> M | <ol> <li>Solar energy</li> <li>Biogas plant</li> <li>Wheeling to the Grid</li> <li>Sensor-based energy conservation</li> <li>Use of LED bulbs/ power-efficient equipment</li> <li>Options:         <ul> <li>Any 4 or All of the above</li> <li>Any 3 of the above</li> <li>Any 1 of the above</li> <li>None of the above</li> </ul> </li> <li>B. Any 3 of the above</li> <li>B. Any 3 of the above</li> </ol> |
|                  | The Electrical maintenance department of the University had purchased 10 solar street lights of 30 watts and installed in the campus of the University.                                                                                                                                                                                                                                                       |
|                  |                                                                                                                                                                                                                                                                                                                                                                                                               |