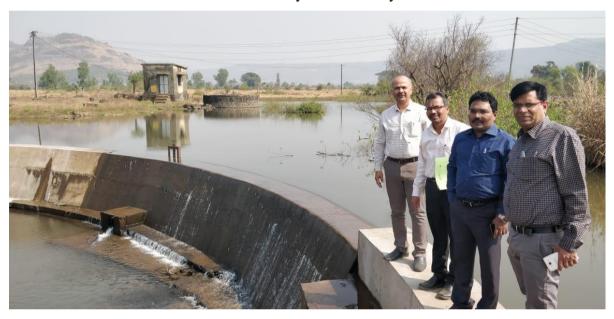

Photo 4<sup>↑</sup>, 5<sup>↓</sup>: Concrete Barrage No.1 in arch shape to take advantage of V shaped rocky gorge

Photo 6: Water availability at end of May at this location.

Photo 7: Visit by committee from Directorate of Technical Education. From right front: Mr. Nikhade, Asstt. Director, Mr. Pramod Naik Joint Director, Sh, Chavan University Engineer, Dr. Bhamare, Registrar DBATU