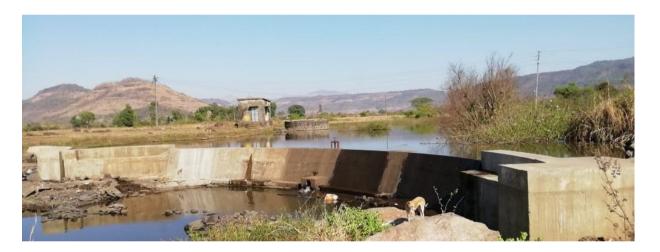

Photo 1, 2: Concrete Barrage No. 2 in Project. Photo taken on 18/11/19. This water remains as seen till end of March. Thereafter reservoir level remains 0.7 to 1.0 m till onset of monsoon.

Photo 3: Concrete Barrage No.2. Overflowing in every July till end of August.