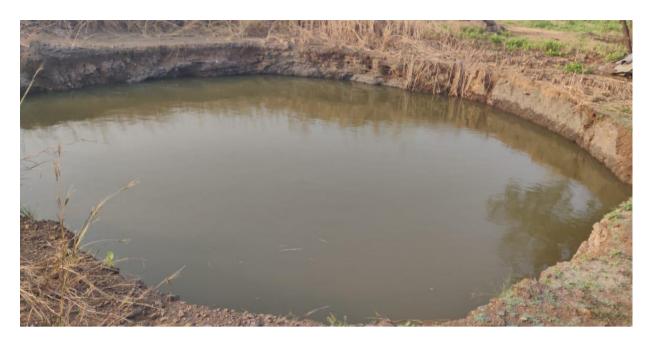

Photo 12: University has taken up project for Construction of Open well. Site survey and technical details were carried out in-house by Dr Sachin Pore with help of BTech Civil Students.

D. O. I.

Dr. Sachin M. Pore
B.E. (Civil), M.E. (Structures)
Ph.D. (Structural Dynamics-Earthquake Engineering)
Chartered Civil Engineer, AM/087726/6, C.Engg. (I)
smp.struct.dwg@gmail.com, +91-8600517111