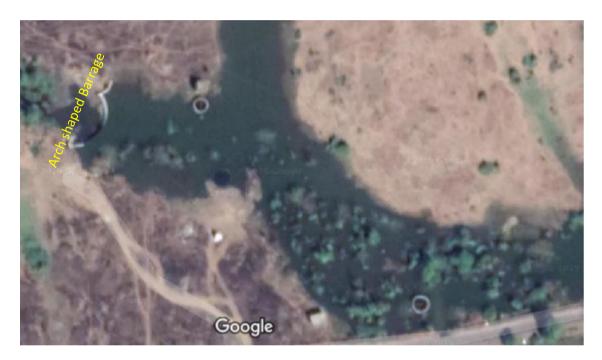

Photo 1, 2: Concrete Barrage No. 2 in Project. Photo taken on 18/11/19. This water remains as seen till end of March. Thereafter reservoir level remains 0.7 to 1.0 m till onset of monsoon.

Photo 3: Concrete Barrage No.2. Overflowing in every July till end of August.

Photo 4<sup>↑</sup>, 5<sup>↓</sup>: Concrete Barrage No.1 in arch shape to take advantage of V shaped rocky gorge

Photo 6: Water availability at end of May at this location.

Photo 7: Visit by committee from Directorate of Technical Education. From right front: Mr. Nikhade, Asstt. Director, Mr. Pramod Naik Joint Director, Sh, Chavan University Engineer, Dr. Bhamare, Registrar DBATU

Photo 9: Reservoir created upstream of Barrage No. 2

Photo 10: Reservoir created upstream of Barrage No. 1

Photo 11: Water supply scheme intake wells along upstream of 1<sup>st</sup> barrage. These have been constructed by local village panchayats at their costs after completion of this Project.