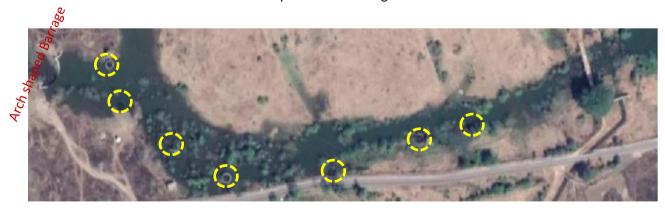

Photo 9: Reservoir created upstream of Barrage No. 2

Photo 10: Reservoir created upstream of Barrage No. 1

Photo 11: Water supply scheme intake wells along upstream of 1<sup>st</sup> barrage. These have been constructed by local village panchayats at their costs after completion of this Project.

स्वातंत्र्याचा अमृत महोत्सव

Tel: (02140) 275142 Student Helpline: 02140 – 275212

Website: www.dbatu.ac.in