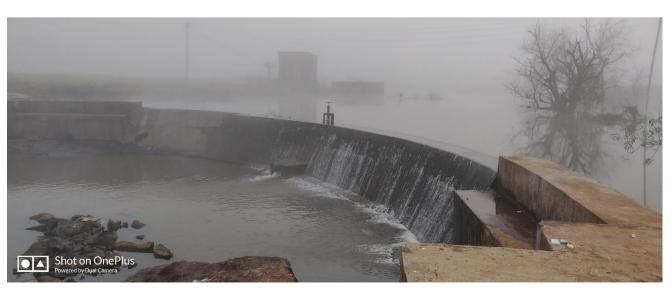

Photo 1, 2: Concrete Barrage No. 2 in Project. Photo taken on 18/11/19. This water remains as seen till end of March. Thereafter reservoir level remains 0.7 to 1.0 m till onset of monsoon.

Photo 3: Concrete Barrage No.2. Overflowing in every July till end of August.