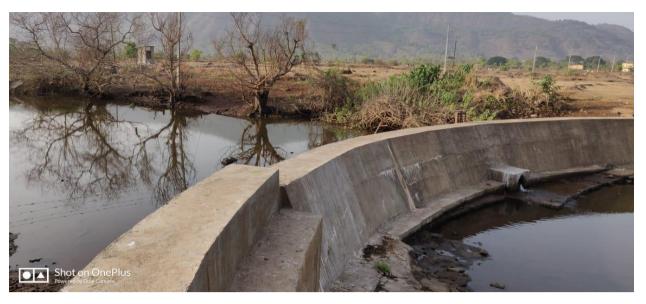

Photo 1, 2: Concrete Barrage No. 2 in Project. Photo taken on 18/11/19. This water remains as seen till end of March. Thereafter reservoir level remains 0.7 to 1.0 m till onset of monsoon.

Photo 3: Concrete Barrage No.2. Overflowing in every July till end of August.

Photo 4<sup>↑</sup>, 5<sup>↓</sup>: Concrete Barrage No.1 in arch shape to take advantage of V shaped rocky gorge

Photo 6: Water availability at end of May at this location.

Photo 7: Visit by committee from Directorate of Technical Education. From right front: Mr. Nikhade, Asstt. Director, Mr. Pramod Naik Joint Director, Sh, Chavan University Engineer, Dr. Bhamare, Registrar DBATU