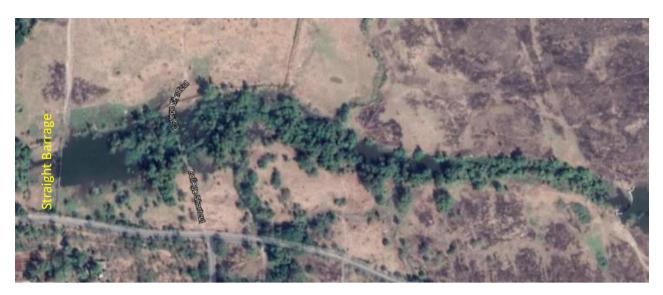

Photo 9: Reservoir created upstream of Barrage No. 2

Photo 10: Reservoir created upstream of Barrage No. 1

Photo 11: Water supply scheme intake wells along upstream of 1<sup>st</sup> barrage. These have been constructed by local village panchayats at their costs after completion of this Project.