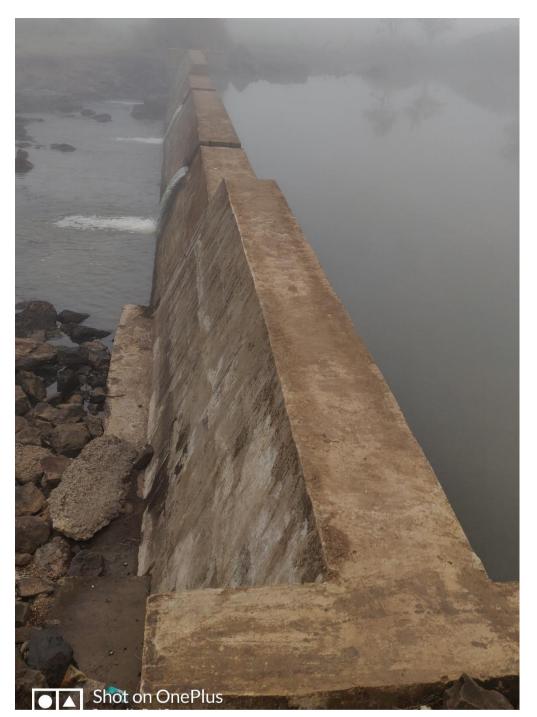

Photo 1, 2: Concrete Barrage No. 2 in Project. Photo taken on 18/11/19. This water remains as seen till end of March. Thereafter reservoir level remains 0.7 to 1.0 m till onset of monsoon.

Photo 3: Concrete Barrage No.2. Overflowing in every July till end of August.