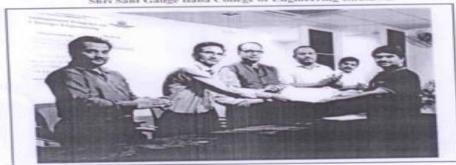

Hon. Principal Dr. B. I. Khadakbhavi of college of Engineering Ambajogai welcomes Chief Guest and participants

(From left: Dr. B. M. Patil, Dr. A. W. Kiwelekar, Shri Ajit Borade, Prof. P. A.Kulkarni)

Dr. B. I. Khadakbhavi welcomes Chief Guest Shri. Ajit Borade.