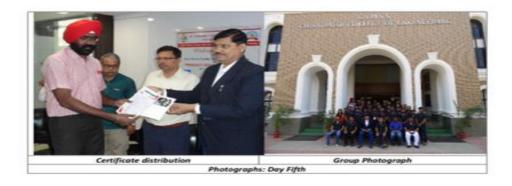

Certificate distribution was done with the hands of dignitaries to all participants and vote of thanks was presented by Prof. V. U. Gaikwad.

The valedictory function ends with the group photograph of participants with all dignitaries.