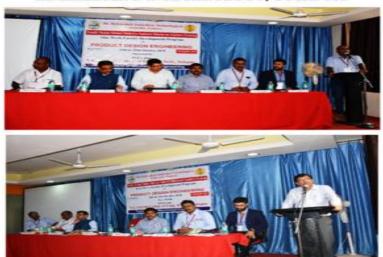

#### **Inaugural Session**

The program was inaugurated in the morning at conference hall on 12th Oct 2018 by hands of Dr. V.G. Gaikar (Vice-Chancellor, Dr. BATU, Lonere) through Video Conferencing, Dr. L. D. Netak (Coordinator FDP-DBATU, Lonere), Mr. Anil Chavan (Subject matter expert, Vonsys Autodesk, Pune), Mr. Rishikesh Sawant (Designer Engineer, Centre head, Milestone Institute of Technology, Dadar, Mumbai), Dr. U.B. Shinde (Principal, CSMSS, CSCOE, Aurangabad), Dr. N. G. Patil (Principal, MIT(E), Aurangabad), Dr. R.S.Pawar (Principal, SYCET, Aurangabad), and Dr. S.P. Abhang(HOD, Coordinator FDP-CSMSS, Aurangabad).

Felicitation of Mr. Anil Chavan

Felicitation of Mr. Rishikesh Sawant

Photographs: Day One

In inaugural speech Hon. Dr. V. G. Gaikar shared his views with faculty participants that if faculty wants to develop themselves and their students, then attending such faculty development program would enhance their skills of teaching concepts practically.

Addressing by Hon. Dr. V. G. Gaikar

Addressing by Hon. Dr. L. D. Netak

Hon. Dr. V. G. Gaikar Sir further shared that it helps to improve the performance of faculty in teaching and highlighted the importance and objectives of organizing faculty development programs. He briefed the participants about the subjects chosen for the FDP and highlighted the reasons and importance of the same.