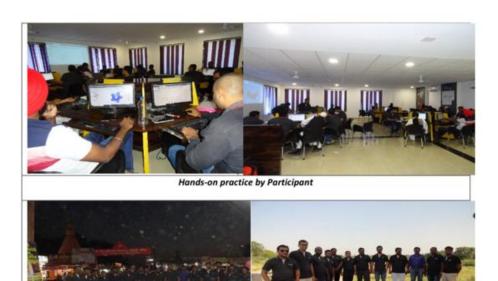

Hands-on practice by Participant Photographs: Day Two

Field Visit of Participant to Paithan Photographs: Day Third

In afternoon session, participants visited the Paithan located 56 kms from Aurangabad. Participants have visited the "Nathsagar" jayakwadi damp, Sant Dnyaneshwar Udyanat, Nath temple in the Paithan city and return back to the college.