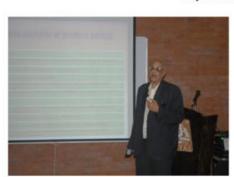

<u>DAY 1</u>

Presentation on software architecture and UML Modeling by Dr. A. W. Kiwelekar, Guest Speaker and Coordinator, DBATU, Lonere.

Presentation by Dr. A. W. Kiwelekar, Guest Speaker, DBATU, Lonere on

- Quality Attributes and Requirement
- Documenting Software Architecture
- Pattern Oriented Software Architecture
- · Component and Connector Modelling

Felicitation to guest speakers Dr. Pravin Pawar, Dr. Brijesh Iyer and Dr. Girish Choudhary by Dr. B. I. Khadakbhavi, Principal of College of Engineering, Ambajogai and Introduction of guest speakers by Dr. A. W. Kiwelekar, Coordinator, DBATU, Lonere