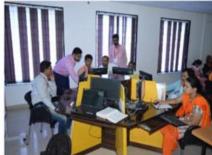

Hon. Principal Dr. B. I. Khadakbhavi of college of Engineering Ambajogai welcomes Chief Guest and participants

(From left: Dr. B. M. Patil, Dr. A. W. Kiwelekar, Shri Ajit Borade, Prof. P. A.Kulkarni)

Dr. B. I. Khadakbhavi welcomes Chief Guest Shri. Ajit Borade.