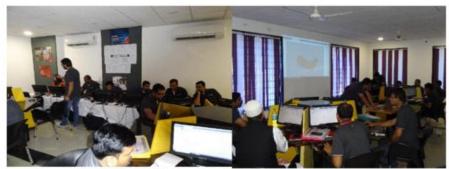

#### Afternoon Session

In the second session, resource person Mr. Rishikesh Sawant and Mr. Anil Chavan started his discussion with Autodesk Inventor and user interface of it. In the practical hands on session they have brought the concepts like creating 2D sketches, constraining the sketched and have sample exercise on sketching.

After the post lunch session, resource person Mr. Rishikesh Sawant and Mr. Anil Chavan focused on introduction to part, assembly and drawing modeling with the theory and hands on session by having exercises on part Modeling and drawing generation.