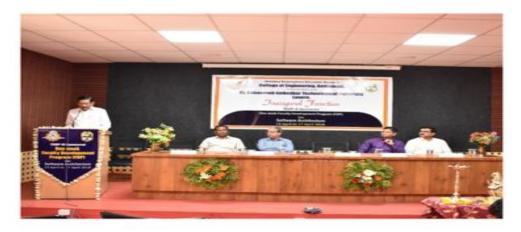

Hon. Principal Dr. B. I. Khadakbhavi of college of Engineering Ambajogai welcomes Chief Guest and participants

(From left: Dr. B. M. Patil, Dr. A. W. Kiwelekar, Shri Ajit Borade, Prof. P. A.Kulkarni)

Dr. B. I. Khadakbhavi welcomes Chief Guest Shri. Ajit Borade.