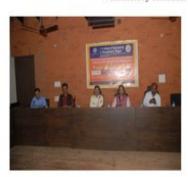

Hon. Principal Dr. B. I. Khadakbhavi of college of Engineering Ambajogai welcomes Chief Guest and participants

(From left: Dr. B. M. Patil, Dr. A. W. Kiwelekar, Shri Ajit Borade, Prof. P. A.Kulkarni)

Dr. B. I. Khadakbhavi welcomes Chief Guest Shri. Ajit Borade.