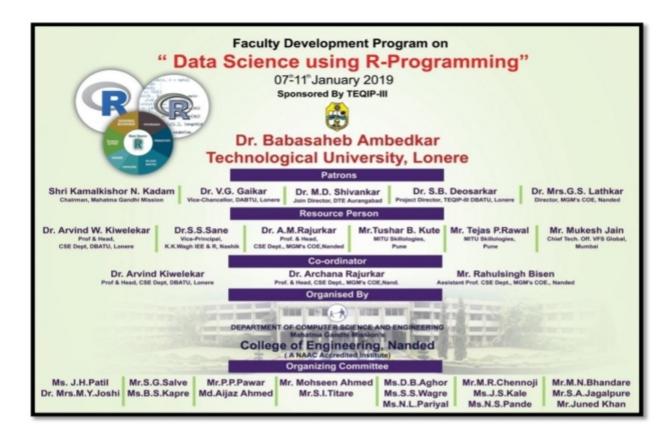

#### CSMSS

#### CHH. SHAHU COLLEGE OF ENGINEERING, AURANGABAD DEPARTMENT OF COMPUTER SCIENCE & ENGINEERING

#### Report of

# One Week Faculty Development Program on "Product design Engineering- Computer"

TEQIP-III Sponsored Dr. Babasaheb Ambedkar Technological University, Lonere

A One week Faculty development program On "Product Design Engineering - Computer" was successfully conducted in the CSMSS, Chh. Shahu College of Engineering, Kanchanwadi, Aurangabad on 12th-16th Oct 2018 by Department of Computer Science & Engineering in association with Department of Computer Science & Engineering, Dr. Babasaheb Ambedkar Technological University, Lonere.