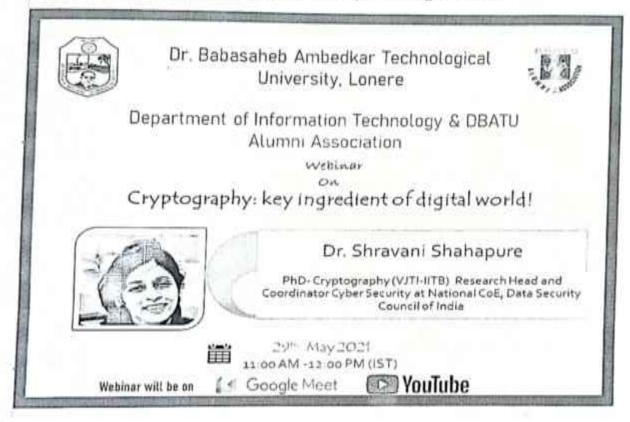

r more than three years. She has also worked as a research scholar at SICK, Germany.

#### Webinar Content:

- Introduction
- History of Cryptography
- Terminology used in Cryptography
- Goals of modern Cryptography
- Growth of Cryptography

The expert person for the webinar was, Dr. Shravani Shahapure. The programme started with an opening remark delivered by Dr. S. R. Sutar, HoD IT DBATU and it was initiated by main coordinator Dr. S. M. Jadhav and co-coordinators Prof. S. S. Barphe, Prof. A. R. Babhulgaonkar, Prof. S. B. More and Prof. E. G. Meshram. The

motive of this program was to give awareness on Cryptography: Key Ingredients of Digital World. The students were participated from across the affiliated DBATU university.

Following are some screens shot captured during the session.



#### Dr. Babasaheb Ambedkar Technological University, Lonere

REPORT ON 6th CYBER SECURITY WEBINAR

Topic: "Deep and Dark web!"

CONDUCTED

BY THE DEPARTMENT OF INFORMATION TECHNOLOGY

#### About the Webinar:

Department of Information Technology organized 6th Cyber Security Webinar on "Deep and Dark web!" for all students & faculties. Deep web is the portion of the Internet that is hidden and not shown from conventional search engines. The dark web is a subset of the deep web which is intentionally hidden. To access this, one requires a password, encryption, or specialty software.

#### Number of Participants: 100 students

#### Date and Venue

The webinar took place in online mode on Google meet on 27th Nov. 2021, Speaker: Speaker: Mr. Mahendra 'Tipale Manager, Research/Software Develo