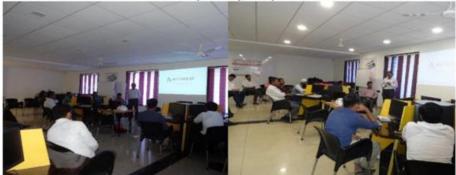

### Date: 15th Oct 2018 (Fourth Day)

On the Fourth day, Mr. Rishikesh Sawant and Mr. Anil Chavan started session on Drawing. They have discussed the concepts including drawing Dimensioning, drawing generation, Rendering, etc.

Hands-on practice by Participant

Session photograph: Mr. pujari Photographs: Day Forth

In further session Mr. Pujari from Autodesk have interacted with participants and share the information about the online training facility, certification from Autodesk and future opportunities to the students and faculty members by learning these tools.