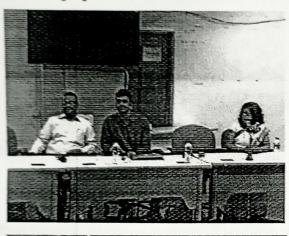

Hon. Principal Dr. B. I. Khadakbhavi of college of Engineering Ambajogai welcomes Chief Guest and participants

(From left: Dr. B. M. Patil, Dr. A. W. Kiwelekar, Shri Ajit Borade, Prof. P. A.Kulkarni)

Dr. B. I. Khadakbhavi welcomes Chief Guest Shri. Ajit Borade.