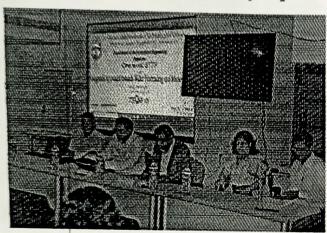

Hon. Principal Dr. B. I. Khadakbhavi of college of Engineering Ambajogai welcomes Chief Guest and participants

(From left: Dr. B. M. Patil, Dr. A. W. Kiwelekar, Shri Ajit Borade, Prof. P. A.Kulkarni)

Dr. B. I. Khadakbhavi welcomes Chief Guest Shri. Ajit Borade.