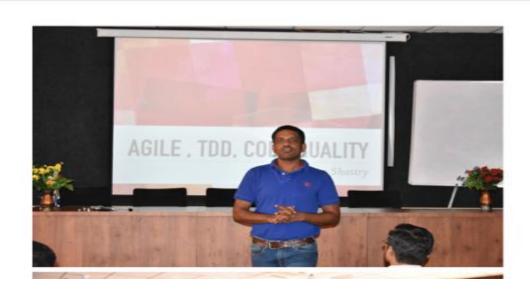

Felicitation to guest speakers Mr. Ravikumar Shastry by Dr. B. I. Khadakbhavi, Principal of College of Engineering, Ambajogai and Dr. A. W. Kiwelekar introduces Guest Speaker Mr. Ravikumar Shastry who delivered presentation on "Agile technology, TDD"