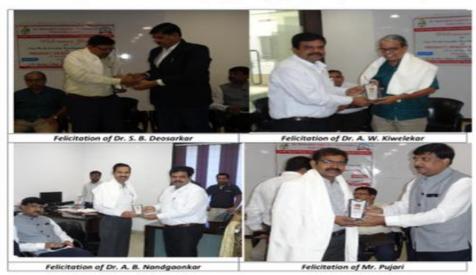

#### Date: 16th Oct 2018 (Fifth Day)

On the Fifth day, felicitation of Dr. A. W. Kiwelekar, HOD Computer Science & Engineering Department, Dr. BATU, Lonere by Dr. S.P. Abhang HOD CSE, CSMSS, CSCOE, Aurangabad.

Felicitation of Dr. A. W. Kiwelekar

Discussion of participants with Dr. A. W. Kiwelekar and Dr. S. B. Deosarkar

Photographs: Day Fifth

Dr. A. W. Kiwelekar and Dr. S. B. Deosarkar have the discussion with the participants on the points including the opportunities to the faculty and institutions for project development, conducting FDP, fund from TEQIP, project plan of TEQIP, etc.