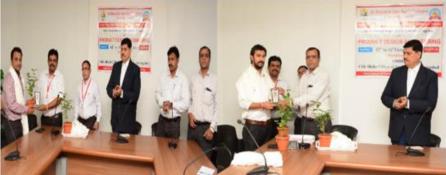

The inaugural program was commenced on 13/04/2018, at 10:30 AM by College presentation and Welcome speech by Dr. B. I. Khadakbhavi, Principal of College of Engineering, Ambajogai and facilitation to chief guest, guest of honors and coordinators of the program.

Hon. Principal Dr. B. I. Khadakbhavi of college of Engineering Ambajogai welcomes Chief Guest and participants

(From left: Dr. B. M. Patil, Dr. A. W. Kiwelekar, Shri Ajit Borade, Prof. P. A.Kulkarni)

Dr. B. I. Khadakbhavi welcomes Chief Guest Shri. Ajit Borade.