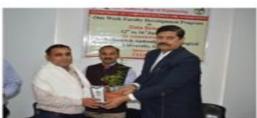

#### Date: 16th Oct 2018 (Fifth Day)

On the Fifth day, felicitation of Dr. A. W. Kiwelekar, HOD Computer Science & Engineering Department, Dr. BATU, Lonere by Dr. S.P. Abhang HOD CSE, CSMSS, CSCOE, Aurangabad.

Felicitation of Dr. A. W. Kiwelekar

Discussion of participants with Dr. A. W. Kiwelekar and Dr. S. B. Deosarkar

Photographs: Day Fifth

Dr. A. W. Kiwelekar and Dr. S. B. Deosarkar have the discussion with the participants on the points including the opportunities to the faculty and institutions for project development, conducting FDP, fund from TEQIP, project plan of TEQIP, etc.