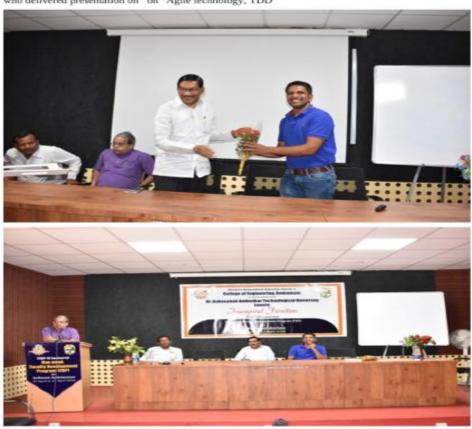

- Quality Attributes and Requirement
- Documenting Software Architecture
- Pattern Oriented Software Architecture
- · Component and Connector Modelling

Felicitation to guest speakers Dr. Pravin Pawar, Dr. Brijesh Iyer and Dr. Girish Choudhary by Dr. B. I. Khadakbhavi, Principal of College of Engineering, Ambajogai and Introduction of guest speakers by Dr. A. W. Kiwelekar, Coordinator, DBATU, Lonere

Felicitation to guest speakers Mr. Ravikumar Shastry by Dr. B. I. Khadakbhavi, Principal of College of Engineering, Ambajogai and Dr. A. W. Kiwelekar introduces Guest Speaker Mr. Ravikumar Shastry who delivered presentation on "Agile technology, TDD"