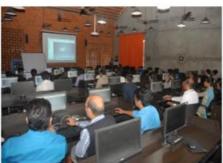

<u>DAY 1</u>

Presentation on software architecture and UML Modeling by Dr. A. W. Kiwelekar, Guest Speaker and Coordinator, DBATU, Lonere.

Presentation by Dr. A. W. Kiwelekar, Guest Speaker, DBATU, Lonere on

Presentation by A. W. Kiwelekar on Software Architecture