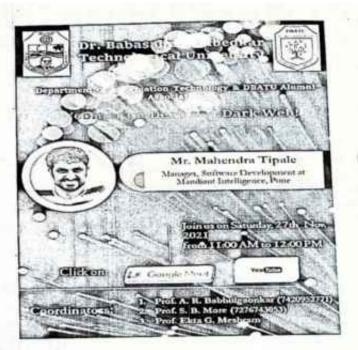

ogical University) and PG-Diploma WiMC CDAC. Wireless & Mobile Computing (University of Pune). He is expertise in Technologies: Linux. Apache, Java. Tomcat, Shell Scripting, VMware, Automation testing.

#### Webinar Content:

- Introduction
- Difference between Dark and Deep Web
- Who uses the Deep web?
- Who Owns Dark web?
- Is Tor illegal?

The expert person for the webinar was, Mr. Mahendra Tipale. The programme started with an opening remark delivered by Dr. S. R. Sutar, HoD IT DBATU and it was initiated by main Prof. A. R. Babhulgaonkar and co-coordinators Prof. V. J. Kadam, Prof. S. S. Barphe. , Prof. S. B. More and Prof. E. G. Meshram . The motive of this program was to give awareness on Deep and Dark web. The students were participated from across the affiliated DBATU university.



#### Concluding Remarks:

After the session of Q&A session started and heused by Prof. S. B. More and Mr. Mahendra Tipole responded on the quarter.

The sension was extremely sateful for the periodparts and it was very knowledgeable and offered valuable

The Webiner was ended by Vote of Thanks given by Prof. E. G. Meshrem, IT and closed the session talking about his experience for this assiste.







#### Concluding Remarks:

After the session of Q &A session started and hosted by Prof. S.B. More and Mr. Amol Khatavkar responded on the queries.

The Webinar was ended by Vote of Thanks given by Prof. A. R. Babhulgaonkar and closed the session talking about his experience for this session.

## Dr. Babasaheb Ambedkar Technological University, Lonere

WEBINAR ON

#### "What's your Privacy s