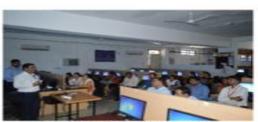

The inaugural program was commenced on 13/04/2018, at 10:30 AM by College presentation and Welcome speech by Dr. B. I. Khadakbhavi, Principal of College of Engineering, Ambajogai and facilitation to chief guest, guest of honors and coordinators of the program.

Hon. Principal Dr. B. I. Khadakbhavi of college of Engineering Ambajogai welcomes Chief Guest and participants

(From left: Dr. B. M. Patil, Dr. A. W. Kiwelekar, Shri Ajit Borade, Prof. P. A.Kulkarni)

Dr. B. I. Khadakbhavi welcomes Chief Guest Shri. Ajit Borade.

<u>DAY 1</u>

Presentation on software architecture and UML Modeling by Dr. A. W. Kiwelekar, Guest Speaker and Coordinator, DBATU, Lonere.

Presentation by Dr. A. W. Kiwelekar, Guest Speaker, DBATU, Lonere on