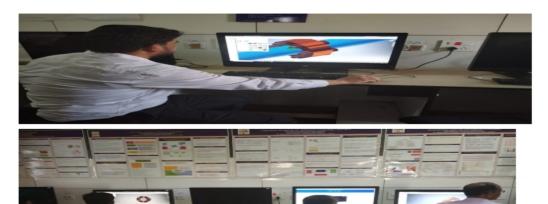

#### Afternoon Session

In the second session, resource person Mr. Rishikesh Sawant and Mr. Anil Chavan started his discussion with Autodesk Inventor and user interface of it. In the practical hands on session they have brought the concepts like creating 2D sketches, constraining the sketched and have sample exercise on sketching.

Hands-on practice by Participant Photographs: Day Two