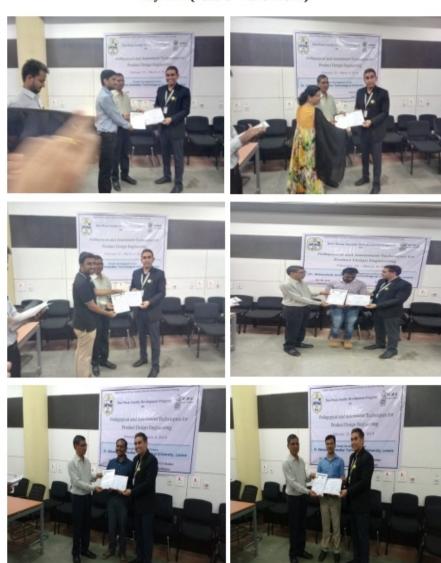

Certificate distribution was done with the hands of dignitaries to all participants and vote of thanks was presented by Prof. V. U. Gaikwad.

The valedictory function ends with the group photograph of participants with all dignitaries.