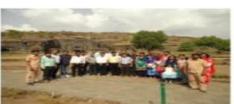

Field Visit of Participant to Paithan Photographs: Day Third

In afternoon session, participants visited the Paithan located 56 kms from Aurangabad. Participants have visited the "Nathsagar" jayakwadi damp, Sant Dnyaneshwar Udyanat, Nath temple in the Paithan city and return back to the college.