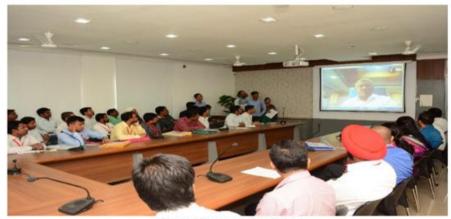

#### **Inaugural Session**

The program was inaugurated in the morning at conference hall on 12th Oct 2018 by hands of Dr. V.G. Gaikar (Vice-Chancellor, Dr. BATU, Lonere) through Video Conferencing, Dr. L. D. Netak (Coordinator FDP-DBATU, Lonere), Mr. Anil Chavan (Subject matter expert, Vonsys Autodesk, Pune), Mr. Rishikesh Sawant (Designer Engineer, Centre head, Milestone Institute of Technology, Dadar, Mumbai), Dr. U.B. Shinde (Principal, CSMSS, CSCOE, Aurangabad), Dr. N. G. Patil (Principal, MIT(E), Aurangabad), Dr. R.S.Pawar (Principal, SYCET, Aurangabad), and Dr. S.P. Abhang(HOD, Coordinator FDP-CSMSS, Aurangabad).

Felicitation of Mr. Anil Chavan

Felicitation of Mr. Rishikesh Sawant

Photographs: Day One

In inaugural speech Hon. Dr. V. G. Gaikar shared his views with faculty participants that if faculty wants to develop themselves and their students, then attending such faculty development program would enhance their skills of teaching concepts practically.

Addressing by Hon. Dr. V. G. Gaikar

Addressing by Hon. Dr. L. D. Netak

Hon. Dr. V. G. Gaikar Sir further shared that it helps to improve the performance of faculty in teaching and highlighted the importance and objectives of organizing faculty development programs. He briefed the participants about the subjects chosen for the FDP and highlighted the reasons and importance of the same.