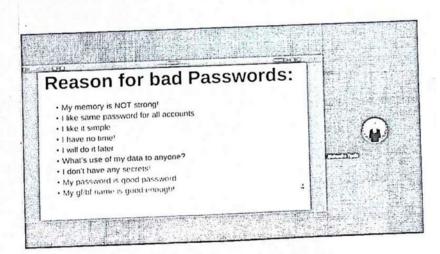

ndiant Intelligence. The programme started with an opening remark delivered by Dr. S. R. Sutar, HoD IT DBATU and it was initiated by main coordinator Dr. S. M. Jadhav and co-coordinators Prof. S. S. Barphe, Prof. A. R. Babhulgaonkar, Prof. S. B. More and Prof. E. G. Meshram. The motive of this program was to give awareness on Passwords-Have you been hacked? The students were participated from across the affiliated DBATU university.



#### Dr. Babasaheb Ambedkar Technological University, Lonere



Department of Information Technology & DBATU Alumni Association

webinar on

Passwords - Have you been hacked?



Mr. Mahendra Tipale

Manager, Software Development at Mandiant Intelligence, Pune

iii

12<sup>th</sup> June 2021 11:00 AM -12:00 PM (IST)

Webinar will be on 1 Google Meet

YouTube



#### Concluding Remarks:

After the session of Q&A session started and hosted by Mr. S. B. More and Mr. Mahendra Tipale responded on the queries.

The session was extremely useful for the participants and it was very knowledgeable and offered valuable information Passwords-Have you been backed.

The Webinar was ended by Vote of Thanks given by Dr. V, J. Kadam, IT and closed the session talking about his experience for this session.

Dr. Babasahob Anbadhar Technological University.

Tal. Mangaon, Dist. Rulgad, (Maharashtra)



About MIT, Aurungabad Marathwada Institute of Technology (MIT) Aurungabad, Mahazabara, established in 1984, approved by AJCTE, New Delhi & Ditectorate of Technolog Education, Murchai & affiliated to Dr. Babasaheb Ambediar Technological University, Losere, G.S. Manda