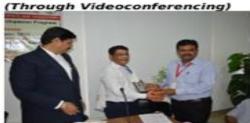

#### **Inaugural Session**

The program was inaugurated in the morning at conference hall on 12th Oct 2018 by hands of Dr. V.G. Gaikar (Vice-Chancellor, Dr. BATU, Lonere) through Video Conferencing, Dr. L. D. Netak (Coordinator FDP-DBATU, Lonere), Mr. Anil Chavan (Subject matter expert, Vonsys Autodesk, Pune), Mr. Rishikesh Sawant (Designer Engineer, Centre head, Milestone Institute of Technology, Dadar, Mumbai), Dr. U.B. Shinde (Principal, CSMSS, CSCOE, Aurangabad), Dr. N. G. Patil (Principal, MIT(E), Aurangabad), Dr. R.S.Pawar (Principal, SYCET, Aurangabad), and Dr. S.P. Abhang(HOD, Coordinator FDP-CSMSS, Aurangabad).

Felicitation of Mr. Anil Chavan

Felicitation of Mr. Rishikesh Sawant

Photographs: Day One

In inaugural speech Hon. Dr. V. G. Gaikar shared his views with faculty participants that if faculty wants to develop themselves and their students, then attending such faculty development program would enhance their skills of teaching concepts practically.