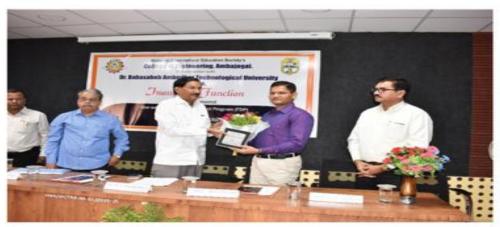

- Quality Attributes and Requirement
- Documenting Software Architecture
- Pattern Oriented Software Architecture
- · Component and Connector Modelling

Felicitation to guest speakers Dr. Pravin Pawar, Dr. Brijesh Iyer and Dr. Girish Choudhary by Dr. B. I. Khadakbhavi, Principal of College of Engineering, Ambajogai and Introduction of guest speakers by Dr. A. W. Kiwelekar, Coordinator, DBATU, Lonere