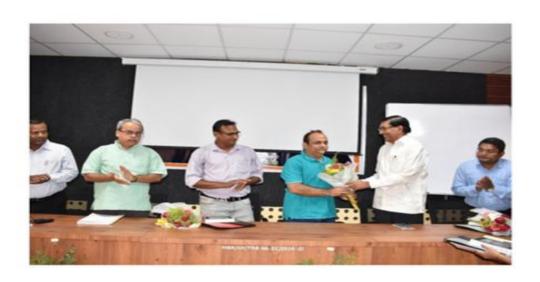

Hon. Principal Dr. B. I. Khadakbhavi of college of Engineering Ambajogai welcomes Chief Guest and participants

(From left: Dr. B. M. Patil, Dr. A. W. Kiwelekar, Shri Ajit Borade, Prof. P. A.Kulkarni)

Dr. B. I. Khadakbhavi welcomes Chief Guest Shri. Ajit Borade.