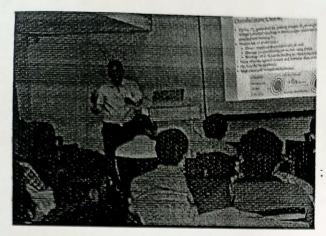

<u>DAY 1</u>

Presentation on software architecture and UML Modeling by Dr. A. W. Kiwelekar, Guest Speaker and Coordinator, DBATU, Lonere.

Presentation by Dr. A. W. Kiwelekar, Guest Speaker, DBATU, Lonere on

Presentation by A. W. Kiwelekar on Software Architecture