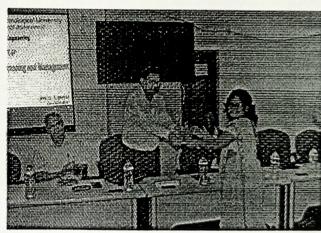

#### Date: 16th Oct 2018 (Fifth Day)

On the Fifth day, felicitation of Dr. A. W. Kiwelekar, HOD Computer Science & Engineering Department, Dr. BATU, Lonere by Dr. S.P. Abhang HOD CSE, CSMSS, CSCOE, Aurangabad.

Felicitation of Dr. A. W. Kiwelekar

Discussion of participants with Dr. A. W. Kiwelekar and Dr. S. B. Deosarkar

Photographs: Day Fifth

Dr. A. W. Kiwelekar and Dr. S. B. Deosarkar have the discussion with the participants on the points including the opportunities to the faculty and institutions for project development, conducting FDP, fund from TEQIP, project plan of TEQIP, etc.