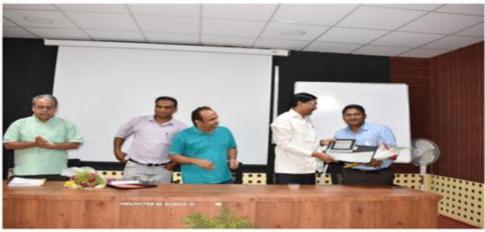

Hon. Principal Dr. B. I. Khadakbhavi of college of Engineering Ambajogai welcomes Chief Guest and participants

(From left: Dr. B. M. Patil, Dr. A. W. Kiwelekar, Shri Ajit Borade, Prof. P. A.Kulkarni)

Dr. B. I. Khadakbhavi welcomes Chief Guest Shri. Ajit Borade.