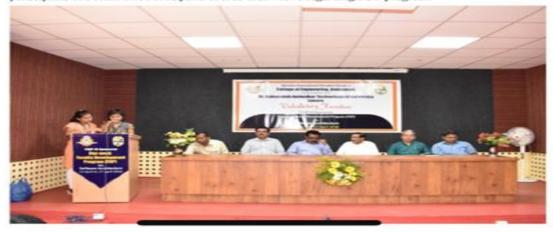

#### Valedictory Function

The Valedictory Function was conducted on 17/04/2018, on this occasion Dr. Birajdar invited as chief guest, and Dr. B. I. Khadakbhavi Principal COE Ambajogai, Dr. A. W. Kiwelekar FDP Coordinator, Dr. Brijesh Iyer, Prof. P. A. Kulkarni, Dr. B. M. Patil were present, Certificates awarded to the participants and staff. The Participants shared their views regarding FDP program.