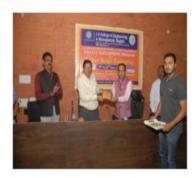

- Quality Attributes and Requirement
- Documenting Software Architecture
- Pattern Oriented Software Architecture
- · Component and Connector Modelling

Felicitation to guest speakers Dr. Pravin Pawar, Dr. Brijesh Iyer and Dr. Girish Choudhary by Dr. B. I. Khadakbhavi, Principal of College of Engineering, Ambajogai and Introduction of guest speakers by Dr. A. W. Kiwelekar, Coordinator, DBATU, Lonere

Felicitation to guest speakers Mr. Ravikumar Shastry by Dr. B. I. Khadakbhavi, Principal of College of Engineering, Ambajogai and Dr. A. W. Kiwelekar introduces Guest Speaker Mr. Ravikumar Shastry who delivered presentation on "Agile technology, TDD"