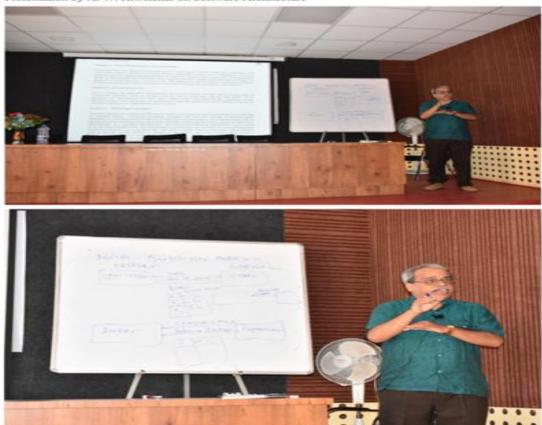

<u>DAY 1</u>

Presentation on software architecture and UML Modeling by Dr. A. W. Kiwelekar, Guest Speaker and Coordinator, DBATU, Lonere.

Presentation by Dr. A. W. Kiwelekar, Guest Speaker, DBATU, Lonere on

- Quality Attributes and Requirement
- Documenting Software Architecture
- Pattern Oriented Software Architecture
- · Component and Connector Modelling

Felicitation to guest speakers Dr. Pravin Pawar, Dr. Brijesh Iyer and Dr. Girish Choudhary by Dr. B. I. Khadakbhavi, Principal of College of Engineering, Ambajogai and Introduction of guest speakers by Dr. A. W. Kiwelekar, Coordinator, DBATU, Lonere

Felicitation to guest speakers Mr. Ravikumar Shastry by Dr. B. I. Khadakbhavi, Principal of College of Engineering, Ambajogai and Dr. A. W. Kiwelekar introduces Guest Speaker Mr. Ravikumar Shastry who delivered presentation on "Agile technology, TDD"

Presentation by A. W. Kiwelekar on Software Architecture