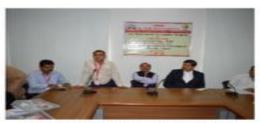

#### **Inaugural Session**

The program was inaugurated in the morning at conference hall on 12th Oct 2018 by hands of Dr. V.G. Gaikar (Vice-Chancellor, Dr. BATU, Lonere) through Video Conferencing, Dr. L. D. Netak (Coordinator FDP-DBATU, Lonere), Mr. Anil Chavan (Subject matter expert, Vonsys Autodesk, Pune), Mr. Rishikesh Sawant (Designer Engineer, Centre head, Milestone Institute of Technology, Dadar, Mumbai), Dr. U.B. Shinde (Principal, CSMSS, CSCOE, Aurangabad), Dr. N. G. Patil (Principal, MIT(E), Aurangabad), Dr. R.S.Pawar (Principal, SYCET, Aurangabad), and Dr. S.P. Abhang(HOD, Coordinator FDP-CSMSS, Aurangabad).