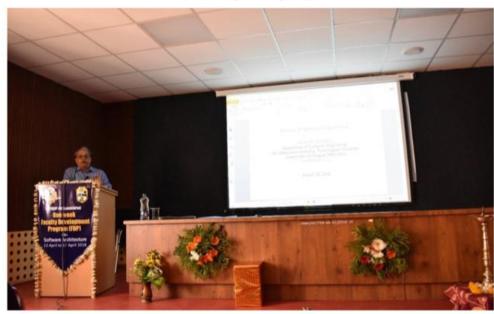

"SOFTWRE ARCHITECTURE" in association with Dr. Babasabeb Ambedkar Technological University, Lonere and sponsored by TEQIP-III.

The inaugural program was commenced on 13/04/2018, at 10:30 AM by College presentation and Welcome speech by Dr. B. I. Khadakbhavi, Principal of College of Engineering, Ambajogai and facilitation to chief guest, guest of honors and coordinators of the program.



Hon. Principal Dr. B. I. Khadakbhavi of college of Engineering Ambajogai welcomes Chief Guest and participants

(From left: Dr. B. M. Patil, Dr. A. W. Kiwelekar, Shri Ajit Borade, Prof. P. A.Kulkarni)



Dr. B. I. Khadakbhavi welcomes Chief Guest Shri. Ajit Borade.

<u>DAY 1</u>

Presentation on software architecture and UML Modeling by Dr. A. W. Kiwelekar, Guest Speaker and Coordinator, DBATU, Lonere.





Presentation by Dr. A. W. Kiwelekar, Guest Speaker, DBATU, Lonere on

- Quality Attributes and Requirement
- Documenting Software Architecture
- Pattern Oriented Software Architecture
- · Component and Connector Modelling







Felicitation to guest speakers Dr. Pravin Pawar, Dr. Brijesh Iyer and Dr. Girish Choudhary by Dr. B. I. Khadakbhavi, Principal of College of Engineering, Ambajogai and Introduction of guest speakers by Dr. A. W. Kiwelekar, Coordinator, DBATU, Lonere







Felicitation to guest speakers Mr. Ravikumar Shastry by Dr. B. I. Khadakbhavi, Principal of College of Engineering, Ambajogai and Dr. A. W. Kiwelekar introduces Guest Speaker Mr. Ravikumar Shastry who delivered presentation on "Agile technology, TDD"





Presentation by A. W. Kiwelekar on Software Architectu