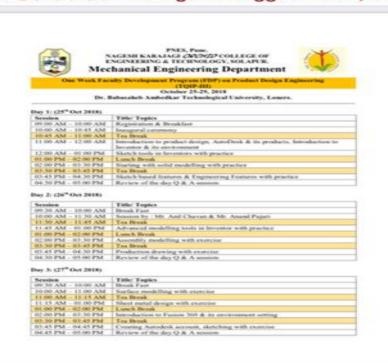

#### Date wise brief Report FDP program is given below:

Date: 12th Oct 2018 (First Day)

#### **Inaugural Session**

The program was inaugurated in the morning at conference hall on 12th Oct 2018 by hands of Dr. V.G. Gaikar (Vice-Chancellor, Dr. BATU, Lonere) through Video Conferencing, Dr. L. D. Netak (Coordinator FDP-DBATU, Lonere), Mr. Anil Chavan (Subject matter expert, Vonsys Autodesk, Pune), Mr. Rishikesh Sawant (Designer Engineer, Centre head, Milestone Institute of Technology, Dadar, Mumbai), Dr. U.B. Shinde (Principal, CSMSS, CSCOE, Aurangabad), Dr. N. G. Patil (Principal, MIT(E), Aurangabad), Dr. R.S.Pawar (Principal, SYCET, Aurangabad), and Dr. S.P. Abhang(HOD, Coordinator FDP-CSMSS, Aurangabad).

#### Afternoon Session

In the second session, resource person Mr. Rishikesh Sawant and Mr. Anil Chavan started his discussion with Autodesk Inventor and user interface of it. In the practical hands on session they have brought the concepts like creating 2D sketches, constraining the sketched and have sample exercise on sketching.

#### Date: 13th Oct 2018 (Second Day)

On the second day, Mr. Sameer Oak and Mr. Akshay Kokil was the resource person and they have started their discussion on what is product design engineering and the methodology of the product development in details irrespective of the engineering branch.

After the post lunch session, resource person Mr. Rishikesh Sawant and Mr. Anil Chavan focused on introduction to part, assembly and drawing modeling with the theory and hands on session by having exercises on part Modeling and drawing generation.

#### Date: 14th Oct 2018 (Third Day)

On the Third day, Mr. Rishikesh Sawant and Mr. Anil Chavan started their session with Autodesk Fusion 360 and understanding the user interface of it. The main objective of this session was to introduce the participants to Fusion 360 and implementing the parts and sketches, creating Extrude, creating Revolve, Creating Holes and Threads, Editing parametric Parts and understating the assembly constraints.

### Date: 15th Oct 2018 (Fourth Day)

On the Fourth day, Mr. Rishikesh Sawant and Mr. Anil Chavan started session on Drawing. They have discussed the concepts including drawing Dimensioning, drawing generation, Rendering, etc.

#### Date: 16th Oct 2018 (Fifth Day)

On the Fifth day, felicitation of Dr. A. W. Kiwelekar, HOD Computer Science & Engineering Department, Dr. BATU, Lonere by Dr. S.P. Abhang HOD CSE, CSMSS, CSCOE, Aurangabad.