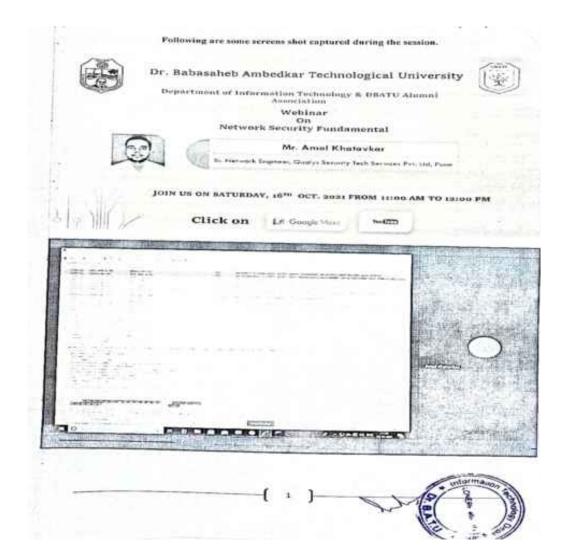

The programme started with an opening remark delivered by Dr. S. R. Sutar, HoD IT DBATU and it was initiated by main Prof. A. R. Babhulgaonkar and co-coordinators Prof. V. J. Kadam, Prof. S. S. Barphe. , Prof. S. B. More and Prof. E. G. Meshram . The motive of this program was to give awareness on Deep and Dark web. The students were participated from across the affiliated DBATU university.



#### Concluding Remarks:

After the session of Q&A session started and heused by Prof. S. B. More and Mr. Mahendra Tipole responded on the quarter.

The sension was extremely sateful for the periodparts and it was very knowledgeable and offered valuable

The Webiner was ended by Vote of Thanks given by Prof. E. G. Meshrem, IT and closed the session talking about his experience for this assiste.







#### Concluding Remarks:

After the session of Q &A session started and hosted by Prof. S.B. More and Mr. Amol Khatavkar responded on the queries.

The Webinar was ended by Vote of Thanks given by Prof. A. R. Babhulgaonkar and closed the session talking about his experience for this session.

## Dr. Babasaheb Ambedkar Technological University, Lonere

WEBINAR ON

#### "What's your Privacy status?"

#### CONDUCTED BY

#### DEPARTMENT OF INFORMATION TECHNOLOGY

#### About the Webinar:

Department of Information Technology organized 4th Cyber Security Webinar on "What's year Privacy status?" for all anadoms & faculties. In computer science, cryptography refers to secure information and communication techniques derived from mathematical concepts and a set of rule-based calculations called al