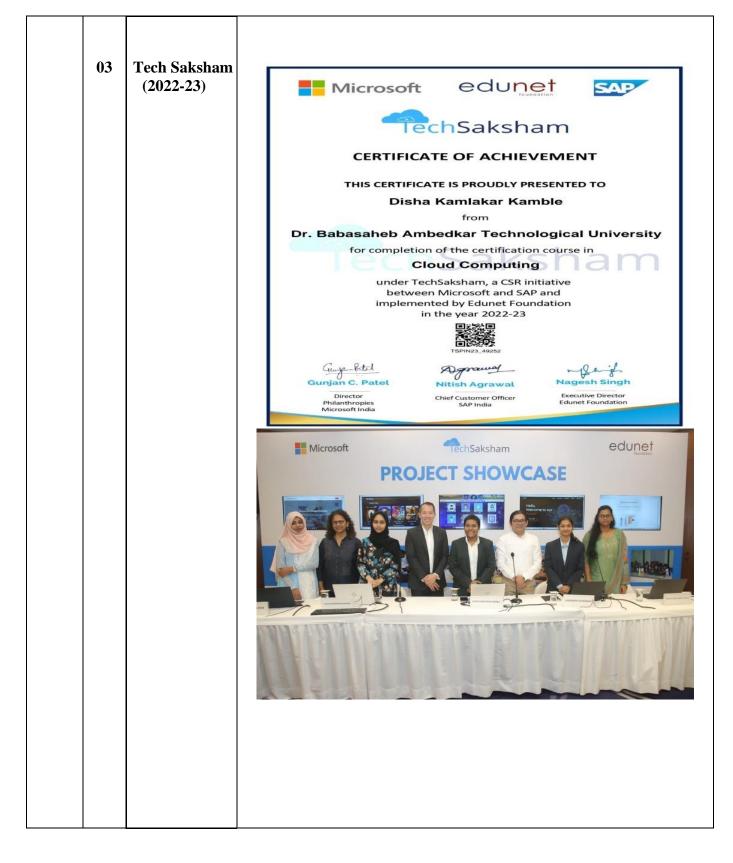

**3. Tech Saksham** is a program that aims to equip women with technical skills and encourage them towards technology careers. The program focused on women because India has one of the youngest workforces in the world but with a large skill gap in the jobs of the future and an even higher gender disparity in careers. Partners of the Program were Microsoft, SAP and Edunet Foundation.