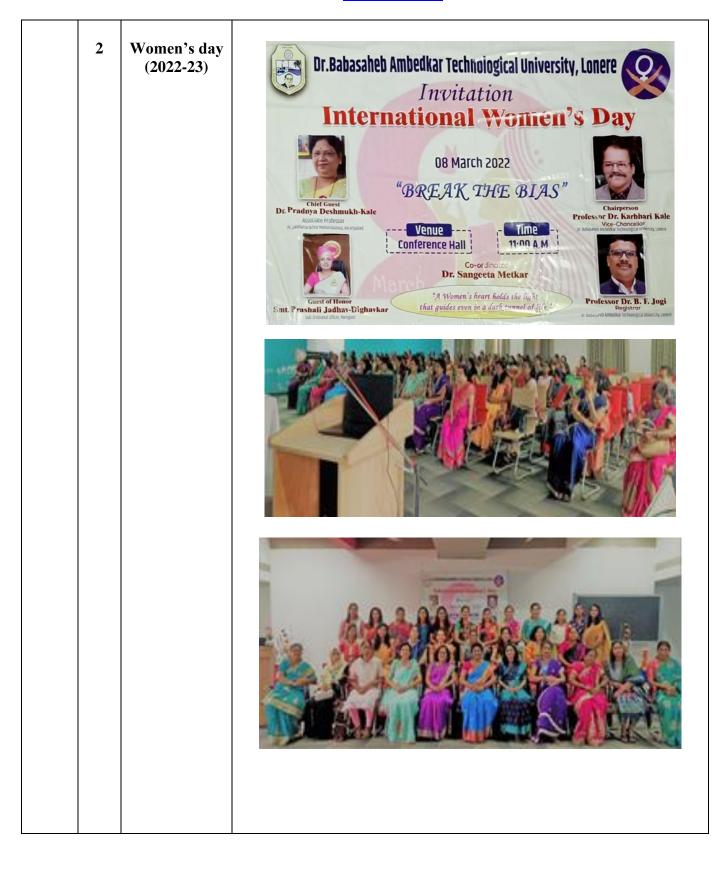

> Tel: (02140) 275142 Student Helpline: 02140 – 275212 Website: <u>www.dbatu.ac.in</u>

**2. International Women's Day (IWD)** is a global day celebrated on March 8<sup>th</sup> to commemorate women's cultural, political, and socio-economic achievements.

विद्याविहार, लोणेरे-रायगड ४०२ १०३(महाराष्ट्र) Vidyavihar, Lonere - Raigad 402 103 (Maharashtra)

Tel: (02140) 275142 Student Helpline: 02140 – 275212

खातंत्र्याचा अ

Website: www.dbatu.ac.in

|                                                                                          | हिल्ला - प्रथमत, (बहाग्रहर गाव्य ) भारत.<br>जनाव:                                                                                                                                                                                                                                                                                                                            | tim milla/vfit/voov/ 1 3 3                                                                                                                          |
|------------------------------------------------------------------------------------------|------------------------------------------------------------------------------------------------------------------------------------------------------------------------------------------------------------------------------------------------------------------------------------------------------------------------------------------------------------------------------|-----------------------------------------------------------------------------------------------------------------------------------------------------|
| चरिपत                                                                                    | Status.                                                                                                                                                                                                                                                                                                                                                                      | : 03 · 03 · (0 <sup>2 2</sup>                                                                                                                       |
| गरी - पा<br>हिन्दानि<br>आणि                                                              | कः<br>वामाहेव आवेशकर संवताम्ब विद्याप्रीतरू शंगळवार दि. ०८०२.<br>विष्ण दी. उक्त देनमुख - काठे , जतवेगी पार्ध्यापिकर, पं. जवारण्यस्<br>अम्मनी , दरात्मी जास्वर - विद्याकर , उपाविष्यांगीय अधिकारी, स्वाण<br>तन वरण्यात अल्पी आले.                                                                                                                                             | २७२२ संख्ये जागनिक पहिला<br>२९४२ सहविधालय, जेरंगायाड<br>तथ पांची मार्गपर्धलमने                                                                      |
|                                                                                          | र कार्यक्रमास मयं शिक्षक् शिक्षकेंतर क्षमंचारी व विद्यार्थांभी उपस्थित रह                                                                                                                                                                                                                                                                                                    | nà .                                                                                                                                                |
|                                                                                          |                                                                                                                                                                                                                                                                                                                                                                              |                                                                                                                                                     |
|                                                                                          | : विद्यापीठ सभागृह<br>: सकाहरे १० - ३० या -                                                                                                                                                                                                                                                                                                                                  | हा . मुंगीला सि . मेटका                                                                                                                             |
|                                                                                          |                                                                                                                                                                                                                                                                                                                                                                              | मार्ग्यायका 103/22<br>मार्ग्यायका 103/22                                                                                                            |
|                                                                                          | त्रीमाठी सविनय मादर : मा - कुलगुम्ब                                                                                                                                                                                                                                                                                                                                          |                                                                                                                                                     |
|                                                                                          | Anarca sector and a sector of a grade                                                                                                                                                                                                                                                                                                                                        |                                                                                                                                                     |
| प्रति,                                                                                   | 0१ . मा . कुलमाचित्र प्रल भाहितीमाठी मादर                                                                                                                                                                                                                                                                                                                                    |                                                                                                                                                     |
|                                                                                          | ०२ . पाचार्य, इंग्टिटवर ऑफ पेट्रोकॅमिकल इंजिनि अराग,लापर                                                                                                                                                                                                                                                                                                                     |                                                                                                                                                     |
|                                                                                          | 03 . सर्व विभाग प्रमुख व विभाग निषंत्रक                                                                                                                                                                                                                                                                                                                                      |                                                                                                                                                     |
|                                                                                          |                                                                                                                                                                                                                                                                                                                                                                              |                                                                                                                                                     |
| Dr. E                                                                                    | ox . যুগৰা বিমাণ<br>০৭ . যুগনা ফলক<br>Babasaheb Ambedkar Technologica<br><u>Women's Day Celebrati</u><br>Conference Hal                                                                                                                                                                                                                                                      | al University, Lonere<br>on                                                                                                                         |
| Dr. E<br>Venue<br>Dans d                                                                 | ox . मुग्झा विभाग<br>ox . मुधना फलक<br>Babasaheb Ambedkar Technologica<br><u>Women's Day Celebrati</u>                                                                                                                                                                                                                                                                       | al University, Lonere<br><u>on</u>                                                                                                                  |
| Dr. E<br>Userum<br>Date 8<br>Terre 1                                                     | ox . गुरक्षा विभाग<br>ox . गुरक्षा फलक<br>Babasaheb Ambedkar Technologica<br><u>Women's Day Celebrati</u><br>Conference Hall<br><sup>e</sup> March 2022<br>1.00 a.m. to 1.30 p.m.                                                                                                                                                                                            | <u>on</u>                                                                                                                                           |
| Dr. E<br>Venue<br>Dans 8                                                                 | ०४ . पुरक्षा विभाग<br>०৭ . युधना फलक<br>Babasaheb Ambedkar Technologica<br><u>Women's Day Celebrati</u><br>Conference Hall<br><sup>®</sup> March 2022                                                                                                                                                                                                                        | <u>On</u><br>Tyne                                                                                                                                   |
| Dr. E<br>Veron<br>Date 8<br>Terro 1                                                      | ок. дляг Ганлт<br>он. дляг толта<br>Babasaheb Ambedkar Technologica<br><u>Women's Day Colebrati</u><br>Conference Hall<br><sup>6</sup> March 2022<br>100 a.m. to 1.30 p.m.<br>Activity                                                                                                                                                                                       | <u>on</u>                                                                                                                                           |
| Dr. E<br>Venue<br>Date il<br>Tone 1<br>Sr No.<br>01                                      | ок , дляг Ганлт<br>он , дляг толов<br>Babasaheb Ambedkar Technologic:<br><u>Women's Day Celebrati</u><br>Conference Hall<br><sup>6</sup> March 2022<br>100 a.m. to 1.30 p.m.<br>Activity<br>Welcome of Guests                                                                                                                                                                | 20<br>Tane<br>10.30 a m                                                                                                                             |
| Dr. E<br>Uprue<br>Date 8<br>Tene 1<br>Sr. No.<br>01<br>02                                | ox . गुरवा विभाग<br>ox . गुरवग फलक<br>Babasaheb Ambedkar Technologica<br><u>Women's Day Celebrati</u><br>Conference Hall<br><sup>®</sup> March 2022<br>1:00 a.m. to 1:30 p.m.<br>Activity<br>Welcome of Guests<br>University Song                                                                                                                                            | 20<br>Tame<br>10.30 a m<br>11.00 a.m.                                                                                                               |
| Dr. E<br>Verver<br>Date 8<br>Tene 1<br>Sr No<br>01<br>02<br>03                           | ox . गुरवा विभाग<br>cx . गुरवा फलक<br>Babasaheb Ambedkar Technologica<br><u>Women's Day Celebrati</u><br>Conference Hall<br><sup>e</sup> March 2022<br>100 a.m. to 1.30 p.m.<br>Activity<br>Welcome of Guests<br>University Song<br>Lighting of Lamp                                                                                                                         | 20<br>Tane<br>10.30 am<br>11.00 a.m 11.15 a.m.<br>11.10 a.m 11.15 a.m.                                                                              |
| Dr. E<br>Vercet<br>Date 8<br>Terre 1<br>Sr No.<br>01<br>02<br>03<br>04                   | ox . गुरवा किमाग<br>ox . गुरवा फलक<br>Babasaheb Ambedkar Technologica<br><u>Women's Day Colebrati</u><br>Conference Hall<br>March 2022<br>100 a.m. to 1.30 p.m.<br><u>Activity</u><br>Welcome of Guests<br>University Song<br>Lighting of Lamp<br>Pelicitation                                                                                                               | OD<br>Tame<br>10.30 a m<br>11.00a.m 11.15 a.m.<br>11.15 a.m 11.25 a.m.                                                                              |
| Dr. E<br>Venue<br>Date il<br>Tene 1<br>Sr Nn<br>01<br>02<br>03<br>04<br>05               | ox , gran famm<br>ox , gran famm<br>Babasaheb Ambedkar Technologic:<br><u>Women's Day Celebrati</u><br>Conference Hall<br><sup>®</sup> March 2022<br>100 a.m. to 1.30 p.m.<br><u>Activity</u><br>Welcome of Guests<br>University Song<br>Lighting of Lamp<br>Felicitation<br>Introduction of Guest – Mrs. Seema Swami                                                        | OD<br>Tyme<br>10:30 a m<br>11:00 a m - 11:15 a m<br>11:15 a m - 11:25 a m<br>11:25 a m - 11:25 a m                                                  |
| Dr. E<br>Venue<br>Date 8<br>Tene 1<br>Sr No<br>01<br>02<br>03<br>04<br>05<br>06          | ox - gran famm<br>ox - gran famm<br>Babasaheb Ambedkar Technologic:<br><u>Women's Day Celebrati</u><br>Conference Hall<br>March 2022<br>100 a.m. to 1.30 p.m.<br><u>Activity</u><br>Welcome of Guests<br>University Song<br>Lighting of Lamp<br>Felicitation<br>Introduction of Guest – Mrs. Seema Swami<br>Guest Lecture<br>Address by Hon'ble Vice Chancellor Prof. K.V.   | Tane 10.30 am   11.00 am 11.15 am   11.15 am 11.25 am   11.25 am 11.25 am   11.30 am 11.30 am                                                       |
| Dr. E<br>Venue<br>Tuere 1<br>Trent 1<br>Sr. No<br>01<br>02<br>03<br>04<br>05<br>06<br>07 | ox . gran famm<br>ox . gran famm<br>Babasaheb Ambedkar Technologic:<br><u>Women's Day Celebrati</u><br>Conference Hall<br>* March 2022<br>100 a.m. to 1.30 p.m.<br>Activity<br>Welcome of Guests<br>University Song<br>Lighting of Lamp<br>Peliotation<br>Introduction of Guest – Mrs. Seema Swami<br>Guest Lecture<br>Address by Hon'ble Vice Chancellor Prof. K.V.<br>Kale | Tyme   10 30 am   11 00 am - 11 15 am   11.15 am - 11 25 am   11.25 am - 11 25 am   11.25 am - 11 25 am   11.30 am - 12 30 pm   12.30 pm - 12 50 pm |