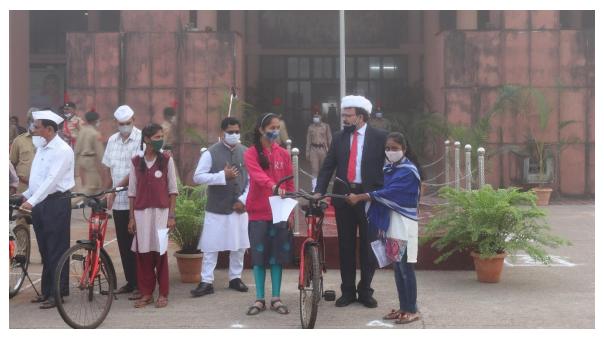

Photos 1 to 3 – Cycle Distribution for to the school students on the Occasion of 26<sup>th</sup> Jan 2022

Photo 4 - Pedestrian-friendly pathway from Anandvan (Guest house) to Raigad Darshan (Hon. VC Bungalow)