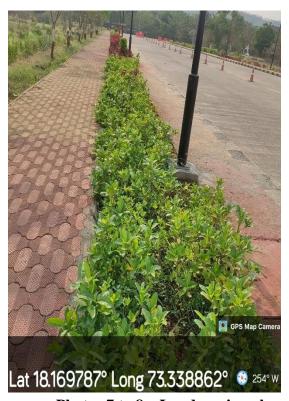

Photo 5 - Pedestrian-friendly pathway from University Main Building to IoPE

Photo 6 - Korean Lawn near Statue of Dr Babasaheb Ambedkar

Photos 7 to 8 – Landscaping along concrete road from Main Building to IoPE