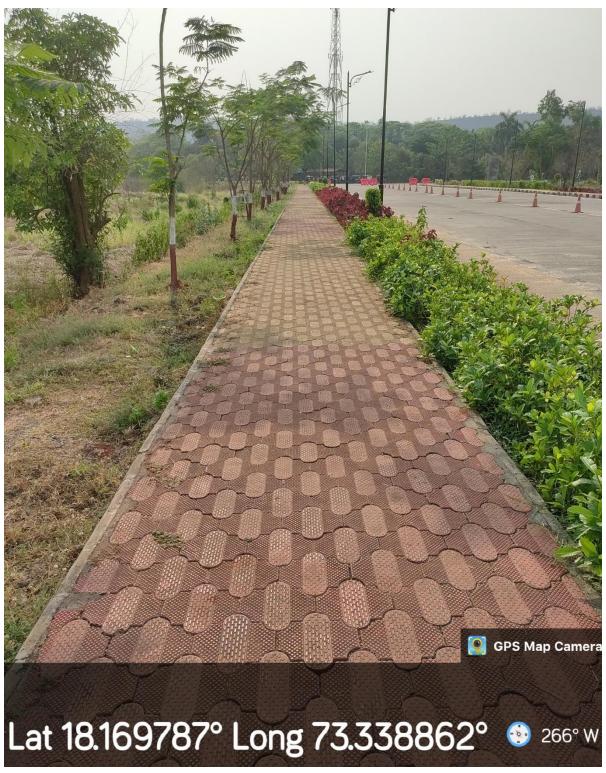

Photo 5 - Pedestrian-friendly pathway from University Main Building to IoPE

Photo 6 - Korean Lawn near Statue of Dr Babasaheb Ambedkar

Photos 7 to 8 – Landscaping along concrete road from Main Building to IoPE