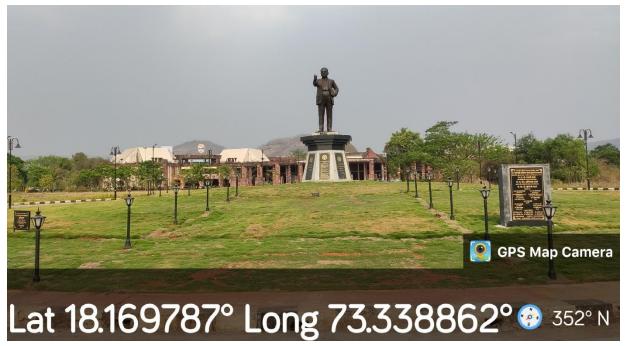

Photo 5 - Pedestrian-friendly pathway from University Main Building to IoPE

Photo 6 - Korean Lawn near Statue of Dr Babasaheb Ambedkar

Photos 7 to 8 – Landscaping along concrete road from Main Building to IoPE