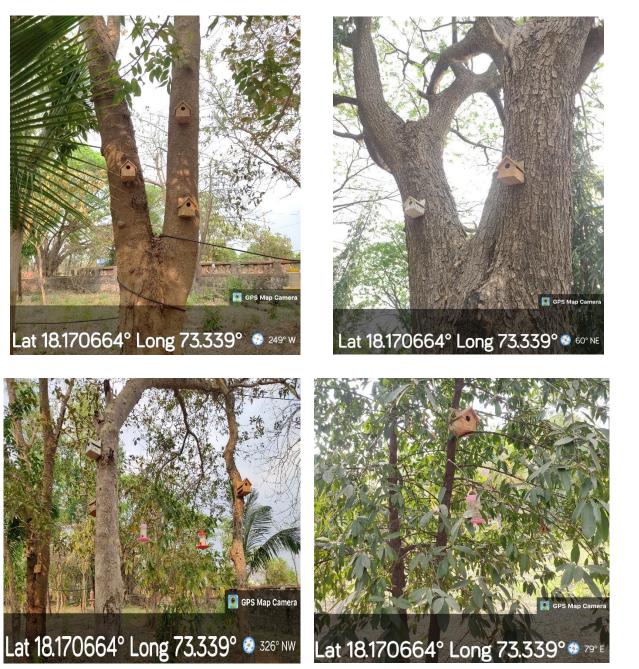

Photos 9 to 10 – Landscaping at the entrance of IoPE

Photos 11 to 14 – Landscaping & shelters provided to Birds in front of University Guest House

**Photos 15 – Coconut Tree Plantation at University Playground** 