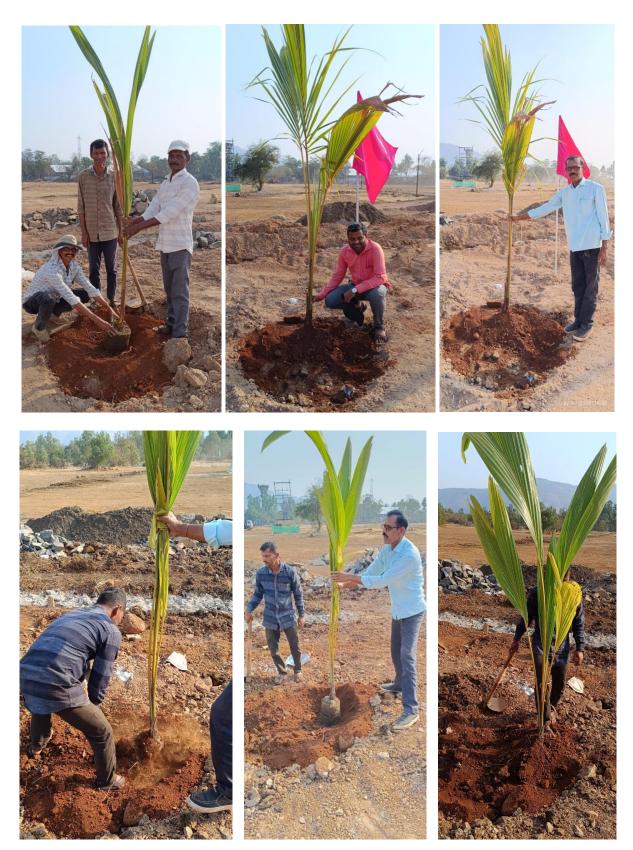

Photos 9 to 10 – Landscaping at the entrance of IoPE

Photos 11 to 14 – Landscaping & shelters provided to Birds in front of University Guest House

**Photos 15 – Coconut Tree Plantation at University Playground** 