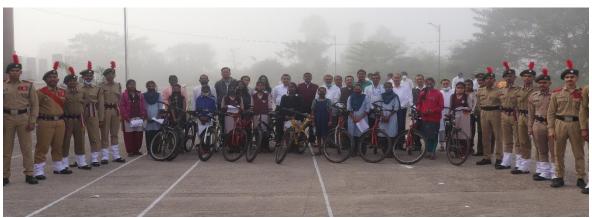

Photos 1 to 3 – Cycle Distribution for to the school students on the Occasion of 26<sup>th</sup> Jan 2022

Photo 4 - Pedestrian-friendly pathway from Anandvan (Guest house) to Raigad Darshan (Hon. VC Bungalow)