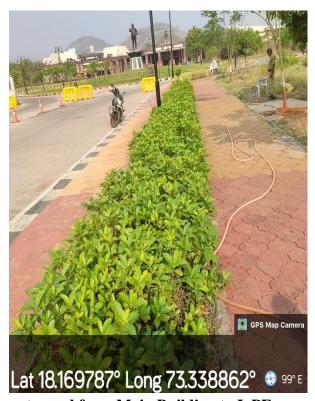

Photo 5 - Pedestrian-friendly pathway from University Main Building to IoPE

Photo 6 - Korean Lawn near Statue of Dr Babasaheb Ambedkar

Photos 7 to 8 – Landscaping along concrete road from Main Building to IoPE