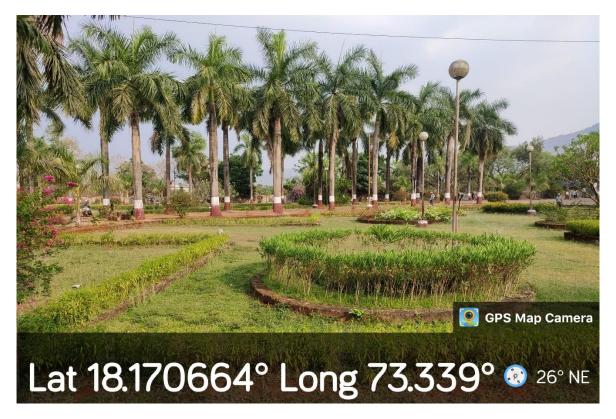

Photo 5 - Pedestrian-friendly pathway from University Main Building to IoPE

Photo 6 - Korean Lawn near Statue of Dr Babasaheb Ambedkar

Photos 7 to 8 – Landscaping along concrete road from Main Building to IoPE