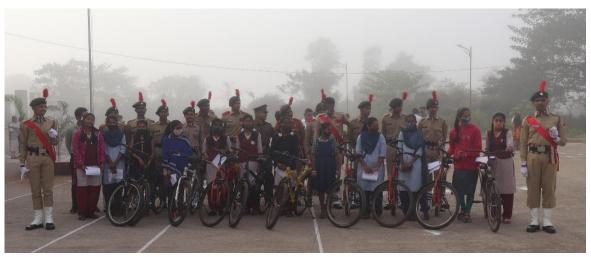

Photos 1 to 3 – Cycle Distribution for to the school students on the Occasion of 26<sup>th</sup> Jan 2022

Photo 4 - Pedestrian-friendly pathway from Anandvan (Guest house) to Raigad Darshan (Hon. VC Bungalow)