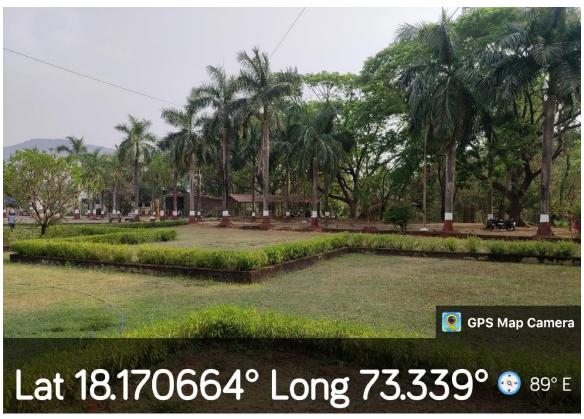

Photo 5 - Pedestrian-friendly pathway from University Main Building to IoPE

Photo 6 - Korean Lawn near Statue of Dr Babasaheb Ambedkar

Photos 7 to 8 – Landscaping along concrete road from Main Building to IoPE