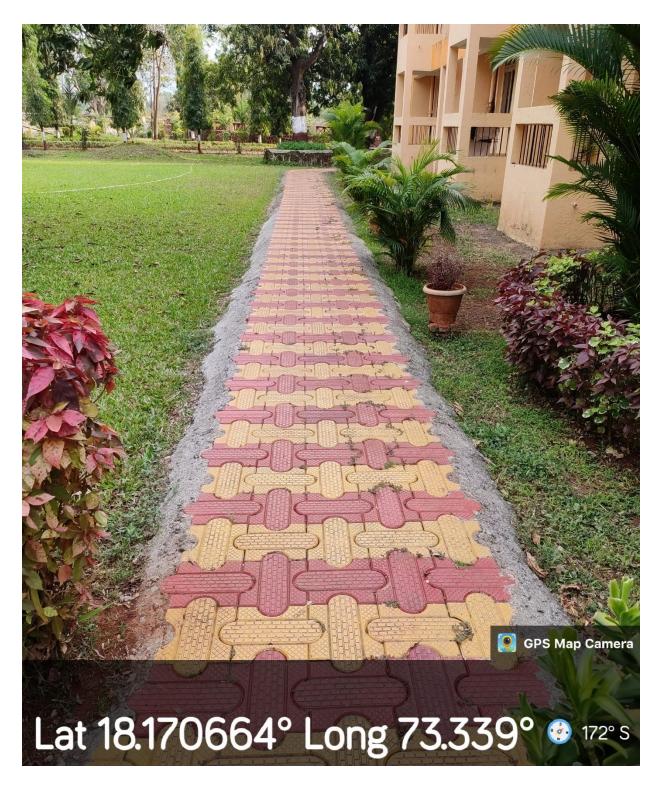

Photos 1 to 3 – Cycle Distribution for to the school students on the Occasion of 26<sup>th</sup> Jan 2022

Photo 4 - Pedestrian-friendly pathway from Anandvan (Guest house) to Raigad Darshan (Hon. VC Bungalow)

Photo 5 - Pedestrian-friendly pathway from University Main Building to IoPE

Photo 6 - Korean Lawn near Statue of Dr Babasaheb Ambedkar

Photos 7 to 8 – Landscaping along concrete road from Main Building to IoPE