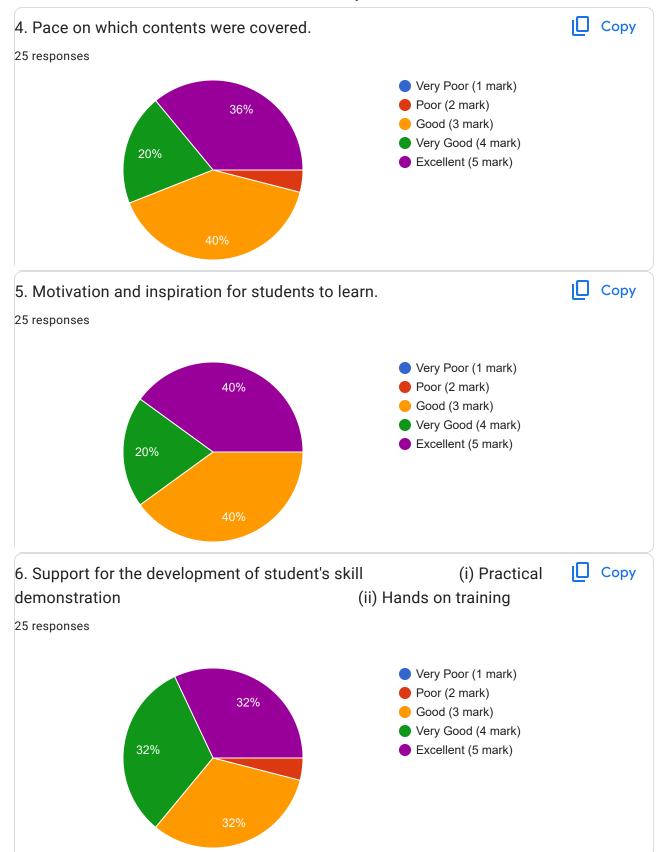

Academic Year:---- 2022-2023 Name of the Faculty: Prof. Satyashil yuvraj / Prof. Dhanpalwar Course:-----Interpersonal Communication Skills and Self-Development for Engineers-----Semester:----------b---50 responses **Publish analytics** Name of the TEACHER Copy 50 responses Prof. Satyashil yuvraj 50 (100%) 20 40 60











































































































































































This content is neither created nor endorsed by Google. Report Abuse - Terms of Service - Privacy Policy

Google Forms















This content is neither created nor endorsed by Google. Report Abuse - Terms of Service - Privacy Policy

Google Forms















This content is neither created nor endorsed by Google. Report Abuse - Terms of Service - Privacy Policy

Google Forms