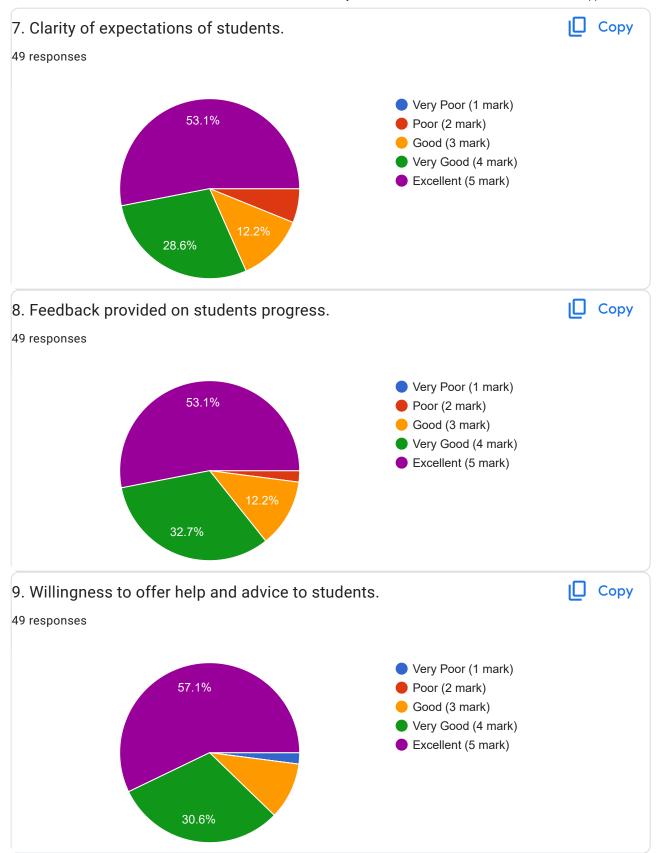

Academic Year:---- 2022-2023 Name of the Faculty: Prof. Satyashil yuvraj / Prof. Dhanpalwar Course:-----Interpersonal Communication Skills and Self-Development for Engineers-----Semester:----------b---50 responses **Publish analytics** Name of the TEACHER Copy 50 responses Prof. Satyashil yuvraj 50 (100%) 20 40 60











































































































































































This content is neither created nor endorsed by Google. Report Abuse - Terms of Service - Privacy Policy

Google Forms















This content is neither created nor endorsed by Google. Report Abuse - Terms of Service - Privacy Policy

Google Forms















This content is neither created nor endorsed by Google. Report Abuse - Terms of Service - Privacy Policy

Google Forms