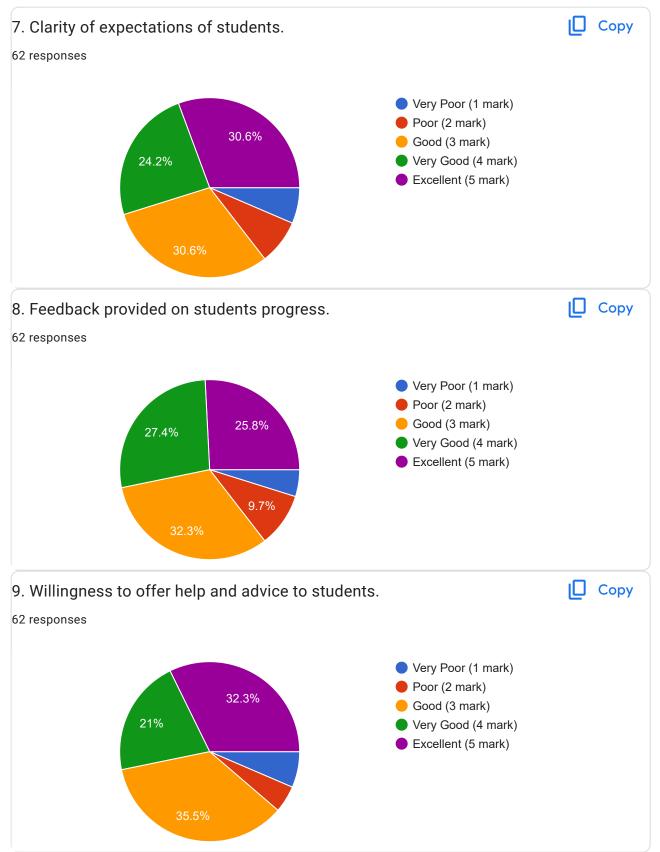

Academic Year:---- 2022-2023 Name of the Faculty: Prof. Satyashil yuvraj / Prof. Dhanpalwar Course:-----Interpersonal Communication Skills and Self-Development for Engineers-----Semester:----------b---50 responses **Publish analytics** Name of the TEACHER Copy 50 responses Prof. Satyashil yuvraj 50 (100%) 20 40 60











































































































































































This content is neither created nor endorsed by Google. Report Abuse - Terms of Service - Privacy Policy

Google Forms















This content is neither created nor endorsed by Google. Report Abuse - Terms of Service - Privacy Policy

Google Forms















This content is neither created nor endorsed by Google. Report Abuse - Terms of Service - Privacy Policy

Google Forms