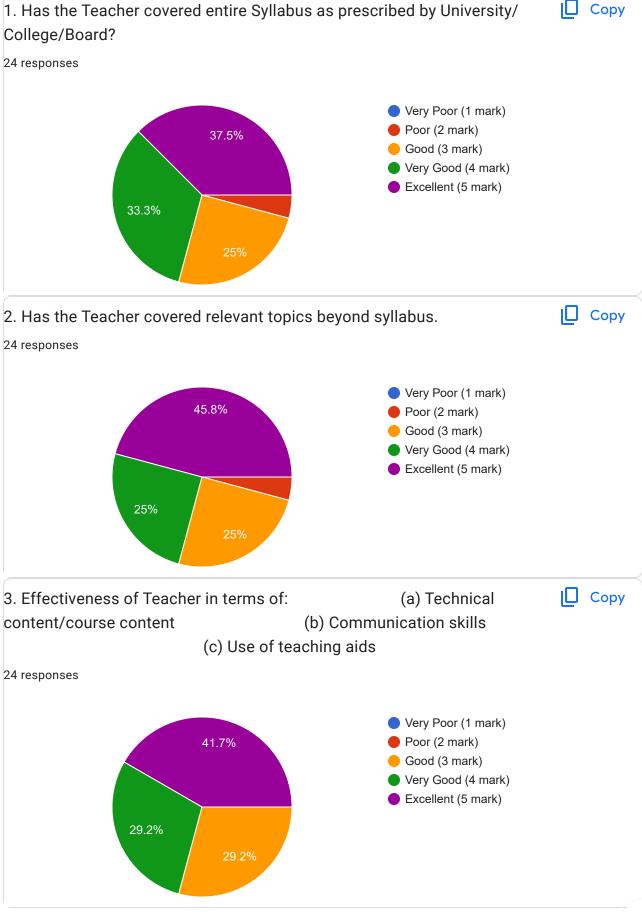

Academic Year:---- 2022-2023 Name of the Faculty: Prof. Satyashil yuvraj / Prof. Dhanpalwar Course:-----Interpersonal Communication Skills and Self-Development for Engineers-----Semester:----------b---50 responses **Publish analytics** Name of the TEACHER Copy 50 responses Prof. Satyashil yuvraj 50 (100%) 20 40 60











































































































































































This content is neither created nor endorsed by Google. Report Abuse - Terms of Service - Privacy Policy

Google Forms















This content is neither created nor endorsed by Google. Report Abuse - Terms of Service - Privacy Policy

Google Forms















This content is neither created nor endorsed by Google. Report Abuse - Terms of Service - Privacy Policy

Google Forms