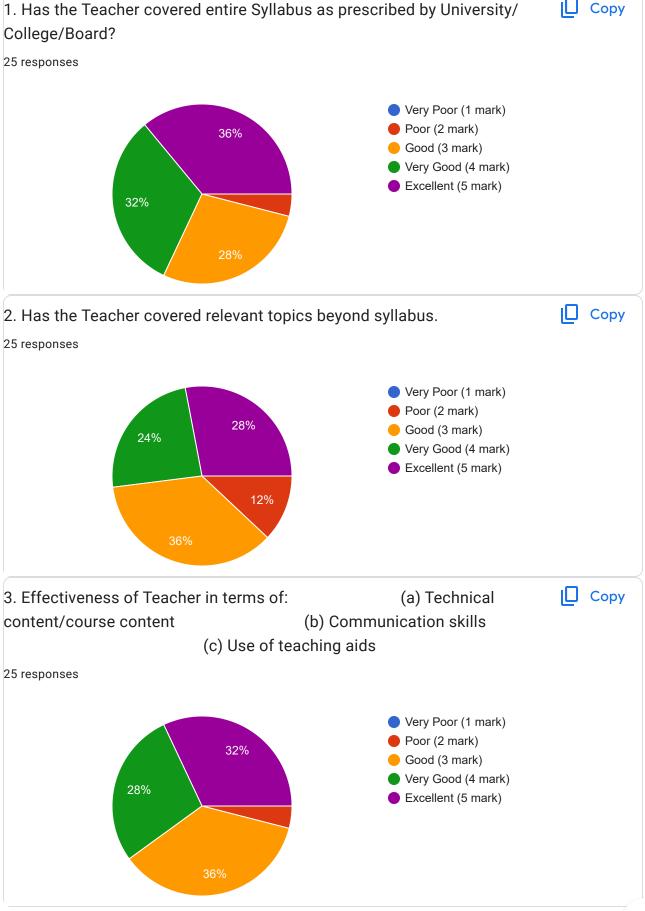

Academic Year:---- 2022-2023 Name of the Faculty: Prof. Satyashil yuvraj / Prof. Dhanpalwar Course:-----Interpersonal Communication Skills and Self-Development for Engineers-----Semester:----------b---50 responses **Publish analytics** Name of the TEACHER Copy 50 responses Prof. Satyashil yuvraj 50 (100%) 20 40 60











































































































































































This content is neither created nor endorsed by Google. Report Abuse - Terms of Service - Privacy Policy

Google Forms















This content is neither created nor endorsed by Google. Report Abuse - Terms of Service - Privacy Policy

Google Forms















This content is neither created nor endorsed by Google. Report Abuse - Terms of Service - Privacy Policy

Google Forms