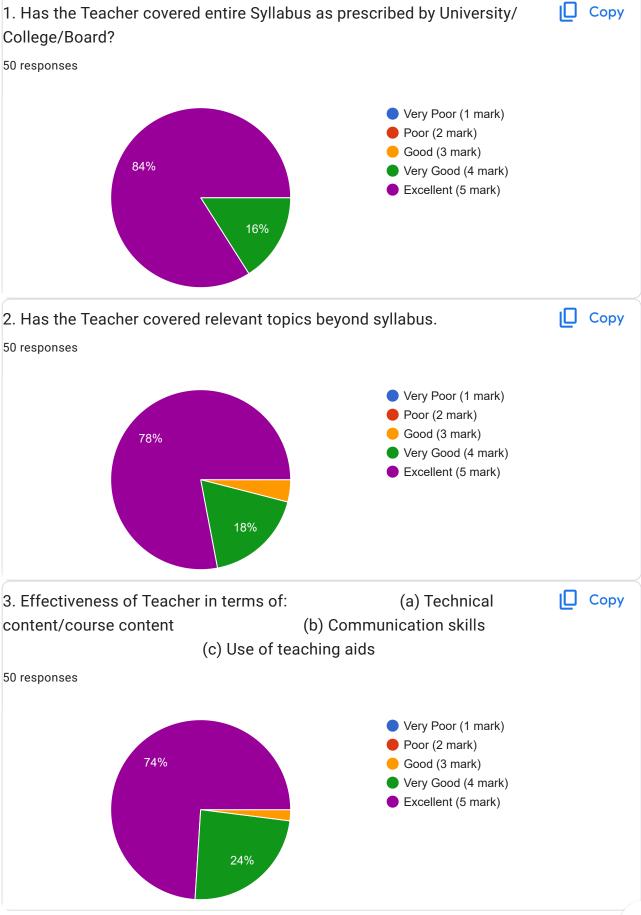

Academic Year:---- 2022-2023 Name of the Faculty: Prof. Satyashil yuvraj / Prof. Dhanpalwar Course:-----Interpersonal Communication Skills and Self-Development for Engineers-----Semester:----------b---50 responses **Publish analytics** Name of the TEACHER Copy 50 responses Prof. Satyashil yuvraj 50 (100%) 20 40 60











































































































































































This content is neither created nor endorsed by Google. Report Abuse - Terms of Service - Privacy Policy

Google Forms















This content is neither created nor endorsed by Google. Report Abuse - Terms of Service - Privacy Policy

Google Forms















This