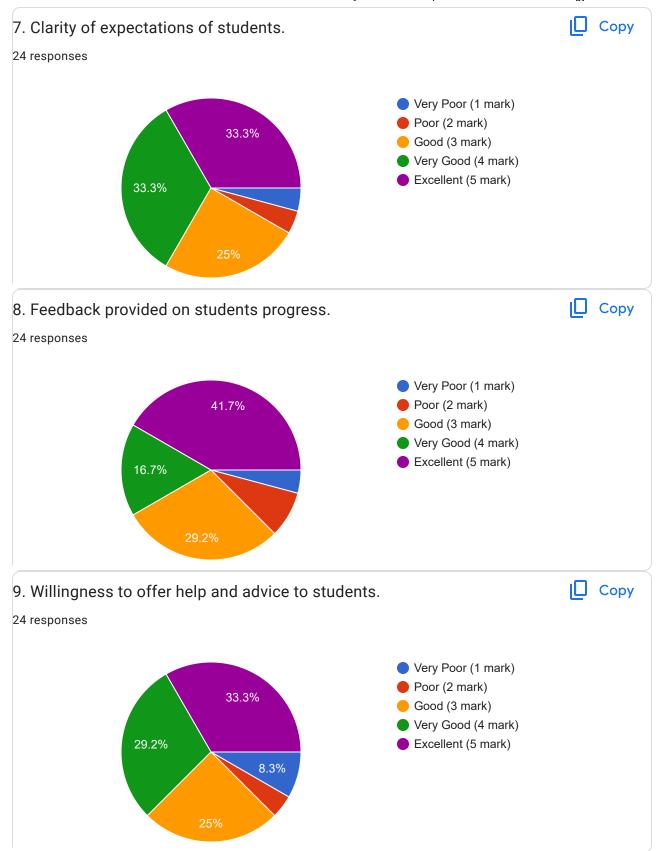

Academic Year:---- 2022-2023 Name of the Faculty: Prof. Satyashil yuvraj / Prof. Dhanpalwar Course:-----Interpersonal Communication Skills and Self-Development for Engineers-----Semester:----------b---50 responses **Publish analytics** Name of the TEACHER Copy 50 responses Prof. Satyashil yuvraj 50 (100%) 20 40 60











































































































































































This content is neither created nor endorsed by Google. Report Abuse - Terms of Service - Privacy Policy

Google Forms















This content is neither created nor endorsed by Google. Report Abuse - Terms of Service - Privacy Policy

Google Forms















This content is neither created nor endorsed by Google. Report Abuse - Terms of Service - Privacy Policy

Google Forms