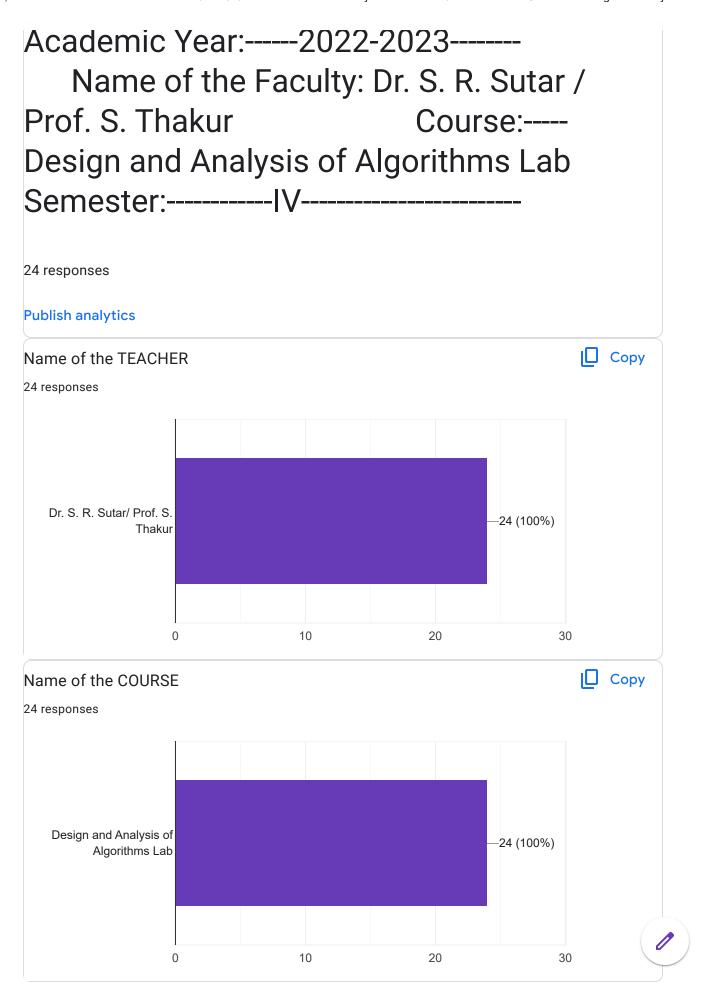

Academic Year:---- 2022-2023 Name of the Faculty: Prof. Satyashil yuvraj / Prof. Dhanpalwar Course:-----Interpersonal Communication Skills and Self-Development for Engineers-----Semester:----------b---50 responses **Publish analytics** Name of the TEACHER Copy 50 responses Prof. Satyashil yuvraj 50 (100%) 20 40 60