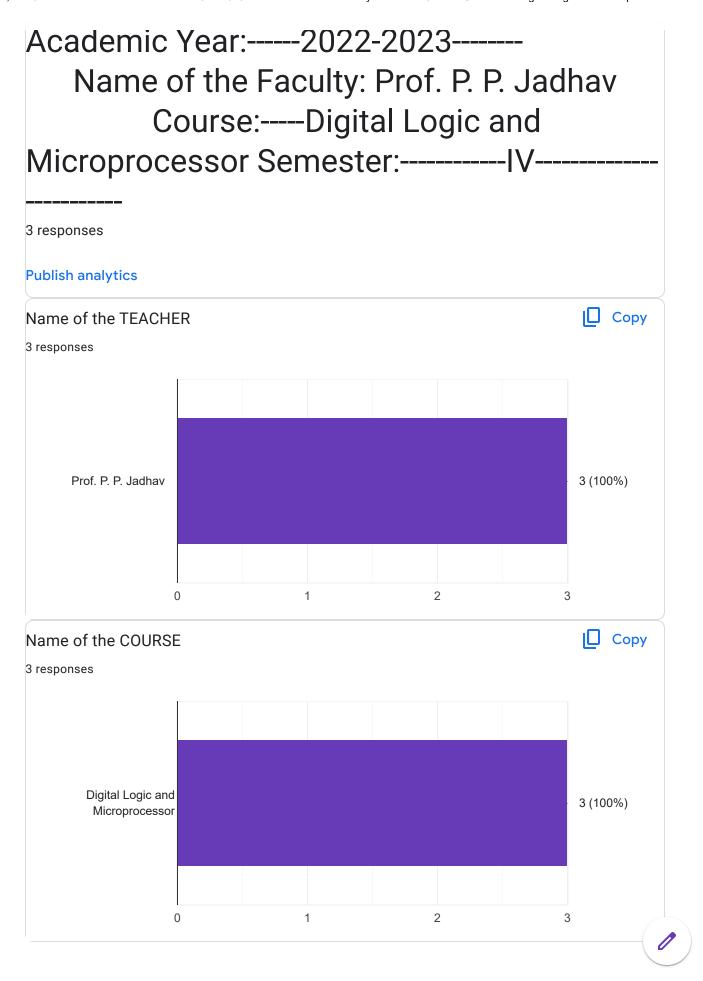

Academic Year:---- 2022-2023 Name of the Faculty: Prof. Satyashil yuvraj / Prof. Dhanpalwar Course:-----Interpersonal Communication Skills and Self-Development for Engineers-----Semester:----------b---50 responses **Publish analytics** Name of the TEACHER Copy 50 responses Prof. Satyashil yuvraj 50 (100%) 20 40 60