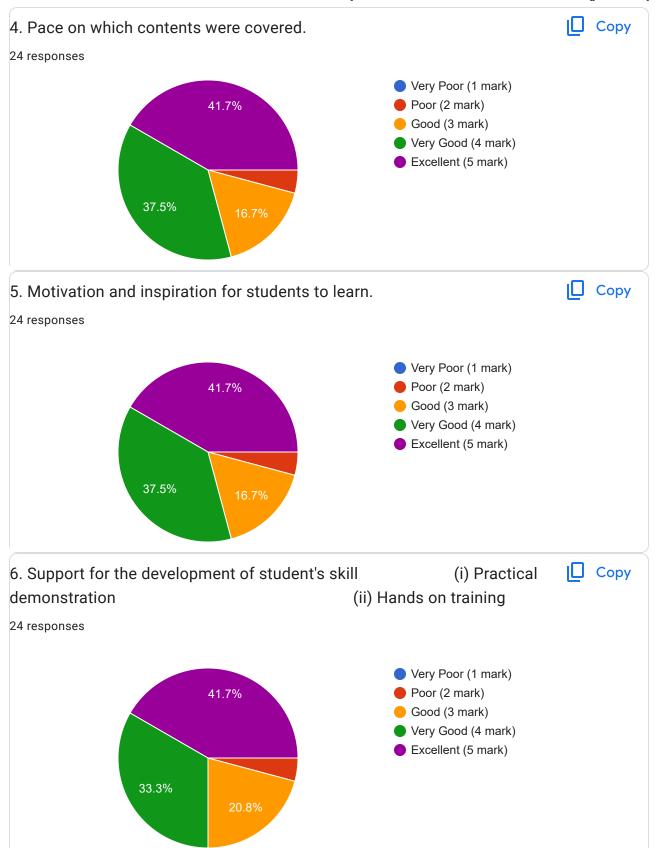

Academic Year:---- 2022-2023 Name of the Faculty: Prof. Satyashil yuvraj / Prof. Dhanpalwar Course:-----Interpersonal Communication Skills and Self-Development for Engineers-----Semester:----------b---50 responses **Publish analytics** Name of the TEACHER Copy 50 responses Prof. Satyashil yuvraj 50 (100%) 20 40 60











































































































































































This content is neither created nor endorsed by Google. Report Abuse - Terms of Service - Privacy Policy

Google Forms















This content is neither created nor endorsed by Google. Report Abuse - Terms of Service - Privacy Policy

Google Forms















This content is neither created nor endorsed by Google. Report Abuse - Terms of Service - Privacy Policy

Google Forms