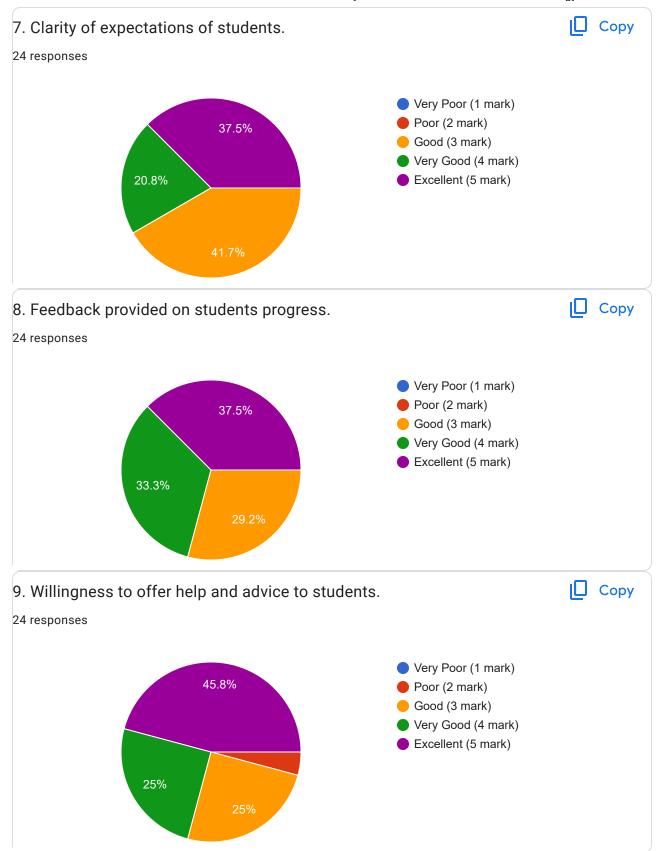

Academic Year:---- 2022-2023 Name of the Faculty: Prof. Satyashil yuvraj / Prof. Dhanpalwar Course:-----Interpersonal Communication Skills and Self-Development for Engineers-----Semester:----------b---50 responses **Publish analytics** Name of the TEACHER Copy 50 responses Prof. Satyashil yuvraj 50 (100%) 20 40 60











































































































































































This content is neither created nor endorsed by Google. Report Abuse - Terms of Service - Privacy Policy

Google Forms















This content is neither created nor endorsed by Google. Report Abuse - Terms of Service - Privacy Policy

Google Forms















This content is neither created nor endorsed by Google. Report Abuse - Terms of Service - Privacy Policy

Google Forms