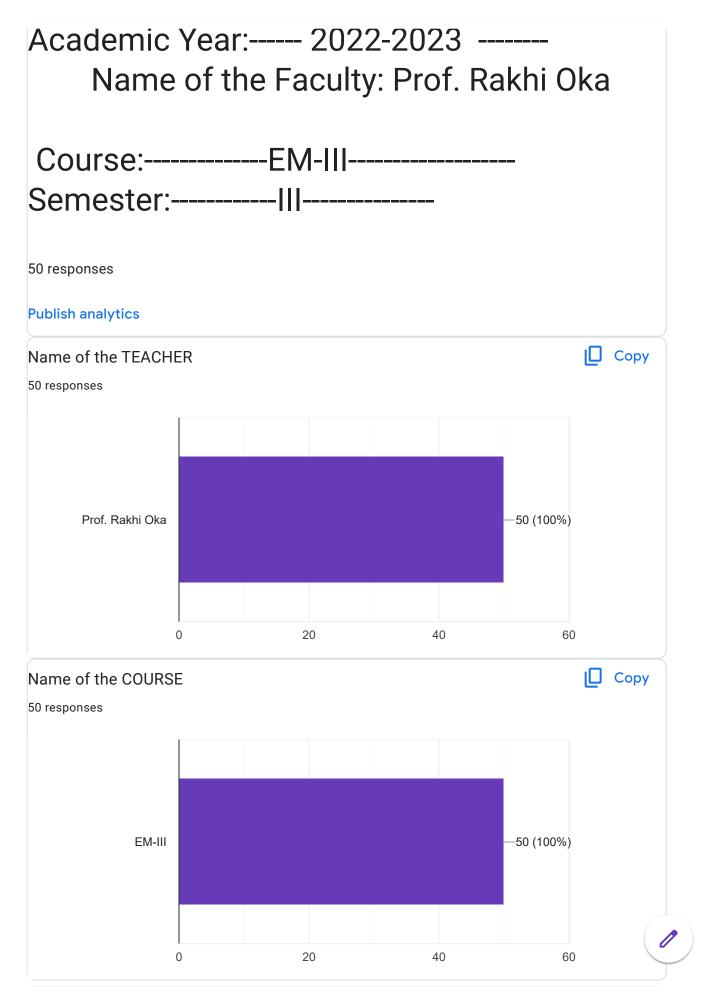

Academic Year:---- 2022-2023 Name of the Faculty: Prof. Satyashil yuvraj / Prof. Dhanpalwar Course:-----Interpersonal Communication Skills and Self-Development for Engineers-----Semester:----------b---50 responses **Publish analytics** Name of the TEACHER Copy 50 responses Prof. Satyashil yuvraj 50 (100%) 20 40 60