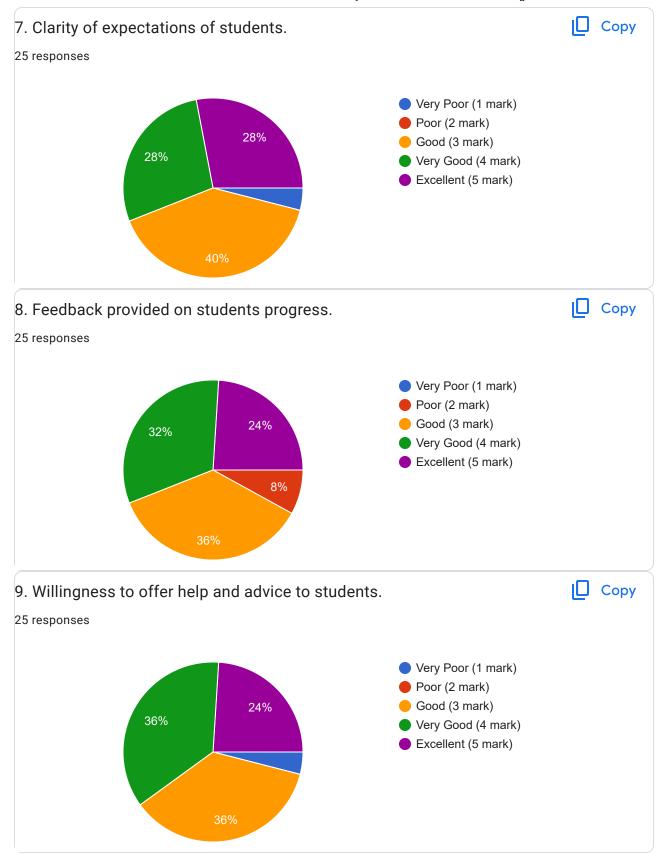

Academic Year:---- 2022-2023 Name of the Faculty: Prof. Satyashil yuvraj / Prof. Dhanpalwar Course:-----Interpersonal Communication Skills and Self-Development for Engineers-----Semester:----------b---50 responses **Publish analytics** Name of the TEACHER Copy 50 responses Prof. Satyashil yuvraj 50 (100%) 20 40 60











































































































































































This content is neither created nor endorsed by Google. Report Abuse - Terms of Service - Privacy Policy

Google Forms















This content is neither created nor endorsed by Google. Report Abuse - Terms of Service - Privacy Policy

Google Forms















This content is neither created nor endorsed by Google. Report Abuse - Terms of Service - Privacy Policy

Google Forms