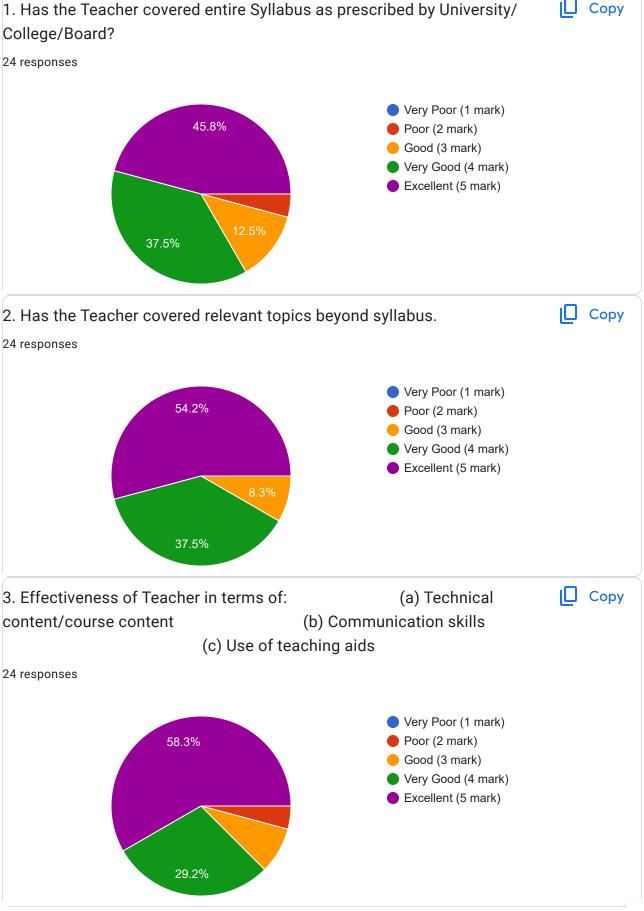

Academic Year:---- 2022-2023 Name of the Faculty: Prof. Satyashil yuvraj / Prof. Dhanpalwar Course:-----Interpersonal Communication Skills and Self-Development for Engineers-----Semester:----------b---50 responses **Publish analytics** Name of the TEACHER Copy 50 responses Prof. Satyashil yuvraj 50 (100%) 20 40 60











































































































































































This content is neither created nor endorsed by Google. Report Abuse - Terms of Service - Privacy Policy

Google Forms















This content is neither created nor endorsed by Google. Report Abuse - Terms of Service - Privacy Policy

Google Forms















This content is neither created nor endorsed by Google. Report Abuse - Terms of Service - Privacy Policy

Google Forms