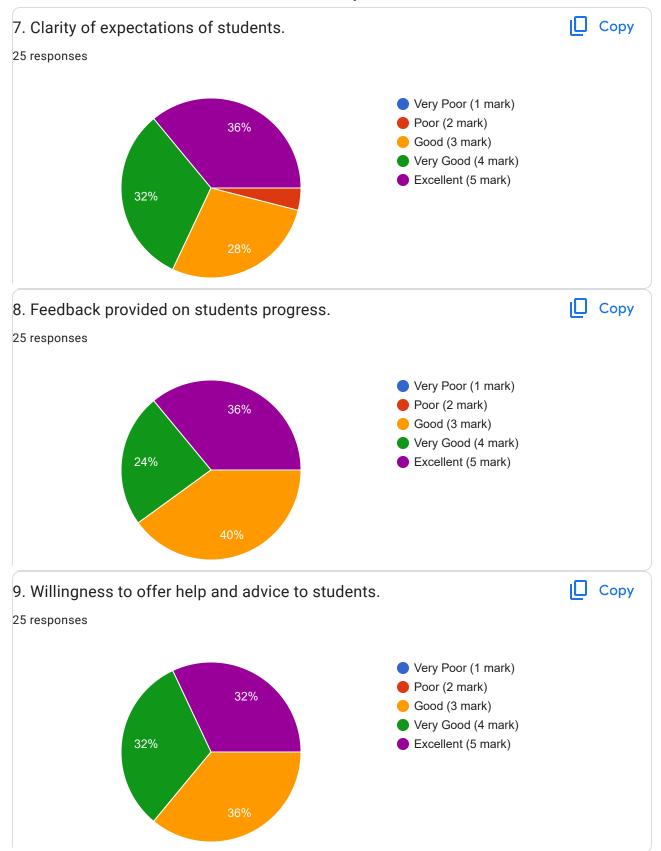

Academic Year:---- 2022-2023 Name of the Faculty: Prof. Satyashil yuvraj / Prof. Dhanpalwar Course:-----Interpersonal Communication Skills and Self-Development for Engineers-----Semester:----------b---50 responses **Publish analytics** Name of the TEACHER Copy 50 responses Prof. Satyashil yuvraj 50 (100%) 20 40 60











































































































































































This content is neither created nor endorsed by Google. Report Abuse - Terms of Service - Privacy Policy

Google Forms















This content is neither created nor endorsed by Google. Report Abuse - Terms of Service - Privacy Policy

Google Forms















This content is neither created nor endorsed by Google. Report Abuse - Terms of Service - Privacy Policy

Google Forms