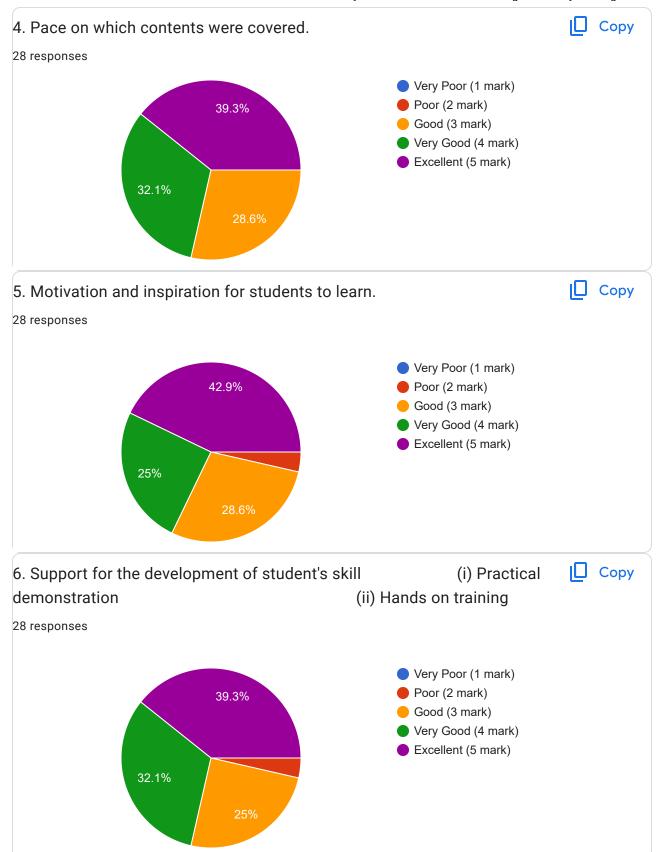

Academic Year:---- 2022-2023 Name of the Faculty: Prof. Satyashil yuvraj / Prof. Dhanpalwar Course:-----Interpersonal Communication Skills and Self-Development for Engineers-----Semester:----------b---50 responses **Publish analytics** Name of the TEACHER Copy 50 responses Prof. Satyashil yuvraj 50 (100%) 20 40 60











































































































































































This content is neither created nor endorsed by Google. Report Abuse - Terms of Service - Privacy Policy

Google Forms















This content is neither created nor endorsed by Google. Report Abuse - Terms of Service - Privacy Policy

Google Forms















This content is neither created nor endorsed by Google. Report Abuse - Terms of Service - Privacy Policy

Google Forms