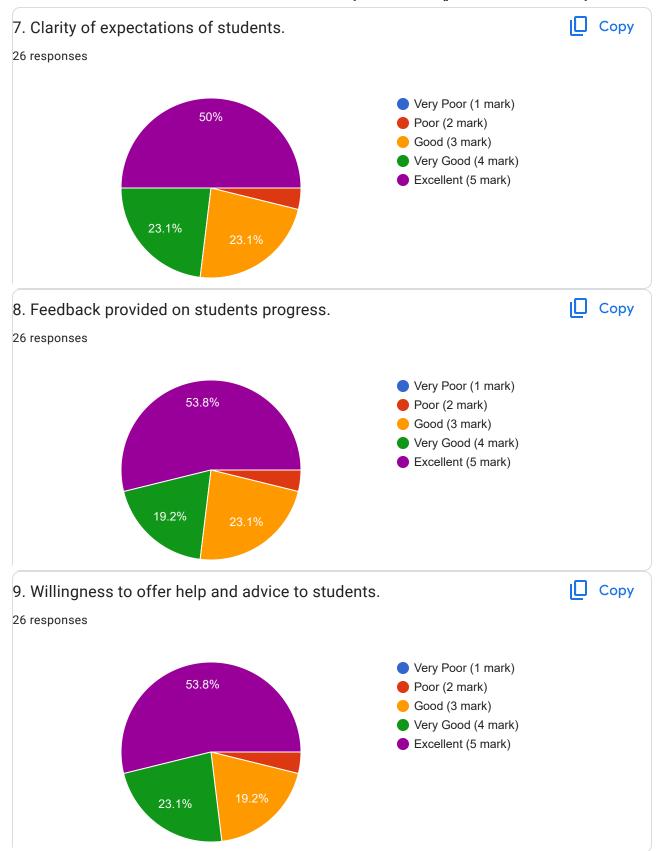

Academic Year:---- 2022-2023 Name of the Faculty: Prof. Satyashil yuvraj / Prof. Dhanpalwar Course:-----Interpersonal Communication Skills and Self-Development for Engineers-----Semester:----------b---50 responses **Publish analytics** Name of the TEACHER Copy 50 responses Prof. Satyashil yuvraj 50 (100%) 20 40 60











































































































































































This content is neither created nor endorsed by Google. Report Abuse - Terms of Service - Privacy Policy

Google Forms















This content is neither created nor endorsed by Google. Report Abuse - Terms of Service - Privacy Policy

Google Forms















This content is neither created nor endorsed by Google. Report Abuse - Terms of Service - Privacy Policy

Google Forms