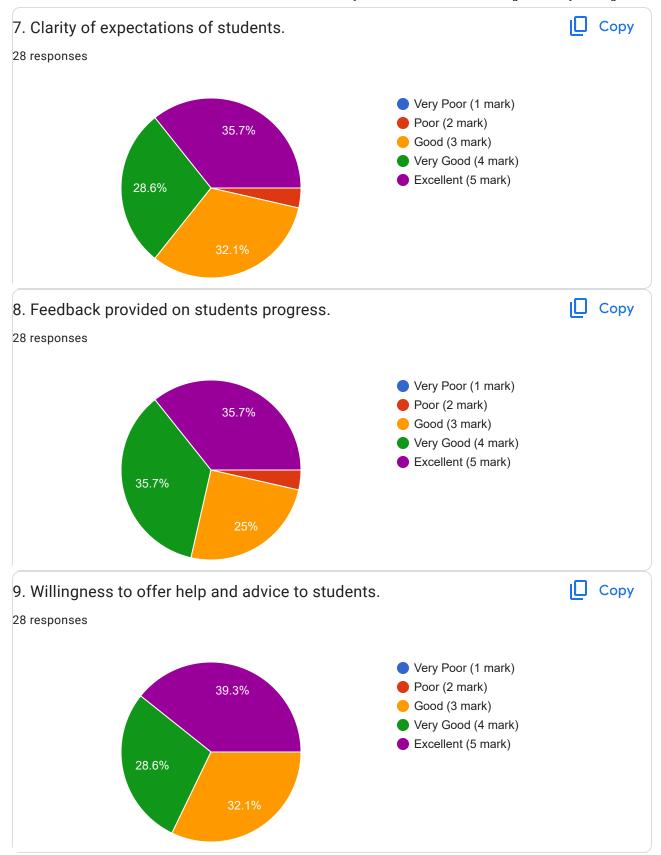

Academic Year:---- 2022-2023 Name of the Faculty: Prof. Satyashil yuvraj / Prof. Dhanpalwar Course:-----Interpersonal Communication Skills and Self-Development for Engineers-----Semester:----------b---50 responses **Publish analytics** Name of the TEACHER Copy 50 responses Prof. Satyashil yuvraj 50 (100%) 20 40 60











































































































































































This content is neither created nor endorsed by Google. Report Abuse - Terms of Service - Privacy Policy

Google Forms















This content is neither created nor endorsed by Google. Report Abuse - Terms of Service - Privacy Policy

Google Forms















This content is neither created nor endorsed by Google. Report Abuse - Terms of Service - Privacy Policy

Google Forms