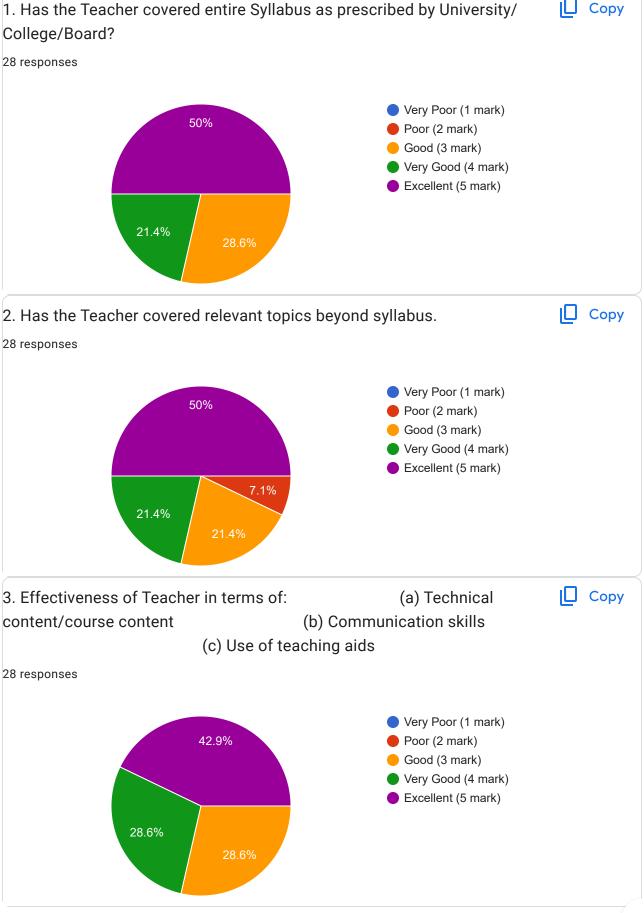

Academic Year:---- 2022-2023 Name of the Faculty: Prof. Satyashil yuvraj / Prof. Dhanpalwar Course:-----Interpersonal Communication Skills and Self-Development for Engineers-----Semester:----------b---50 responses **Publish analytics** Name of the TEACHER Copy 50 responses Prof. Satyashil yuvraj 50 (100%) 20 40 60











































































































































































This content is neither created nor endorsed by Google. Report Abuse - Terms of Service - Privacy Policy

Google Forms















This content is neither created nor endorsed by Google. Report Abuse - Terms of Service - Privacy Policy

Google Forms















This content is neither created nor endorsed by Google. Report Abuse - Terms of Service - Privacy Policy

Google Forms