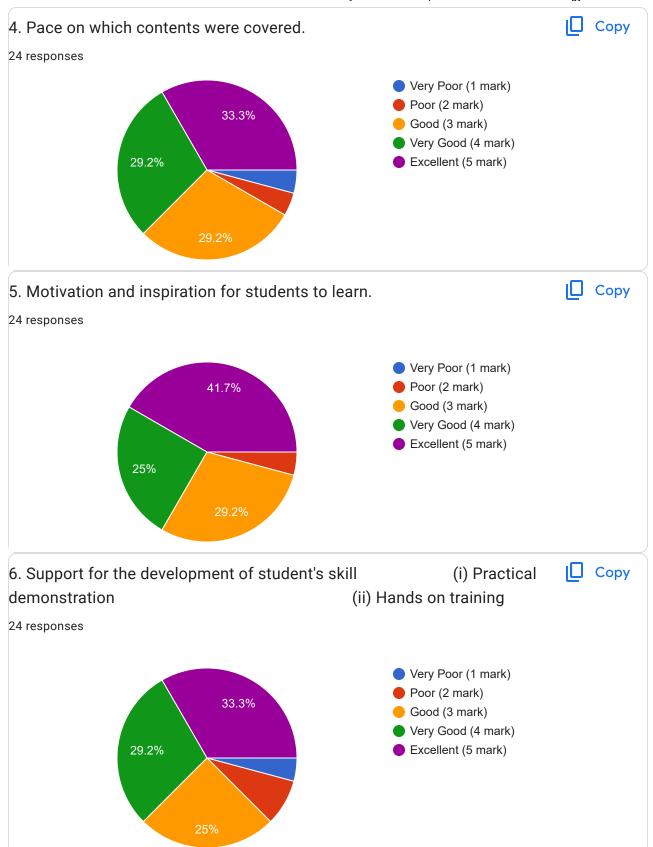

Academic Year:---- 2022-2023 Name of the Faculty: Prof. Satyashil yuvraj / Prof. Dhanpalwar Course:-----Interpersonal Communication Skills and Self-Development for Engineers-----Semester:----------b---50 responses **Publish analytics** Name of the TEACHER Copy 50 responses Prof. Satyashil yuvraj 50 (100%) 20 40 60











































































































































































This content is neither created nor endorsed by Google. Report Abuse - Terms of Service - Privacy Policy

Google Forms















This content is neither created nor endorsed by Google. Report Abuse - Terms of Service - Privacy Policy

Google Forms















This content is neither created nor endorsed by Google. Report Abuse - Terms of Service - Privacy Policy

Google Forms