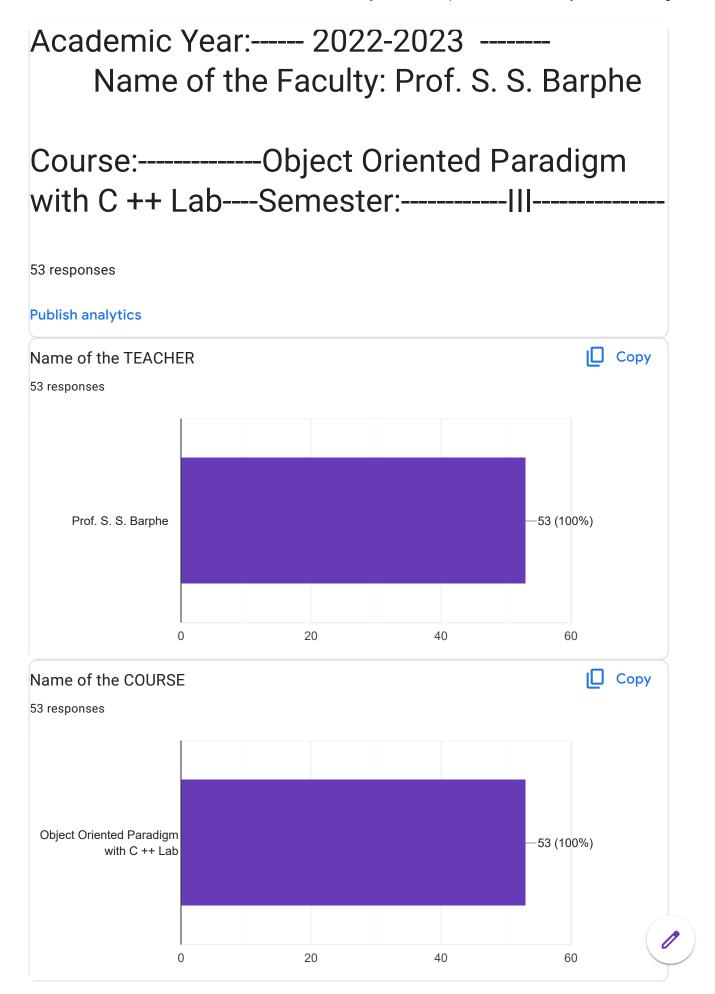

Academic Year:---- 2022-2023 Name of the Faculty: Prof. Satyashil yuvraj / Prof. Dhanpalwar Course:-----Interpersonal Communication Skills and Self-Development for Engineers-----Semester:----------b---50 responses **Publish analytics** Name of the TEACHER Copy 50 responses Prof. Satyashil yuvraj 50 (100%) 20 40 60