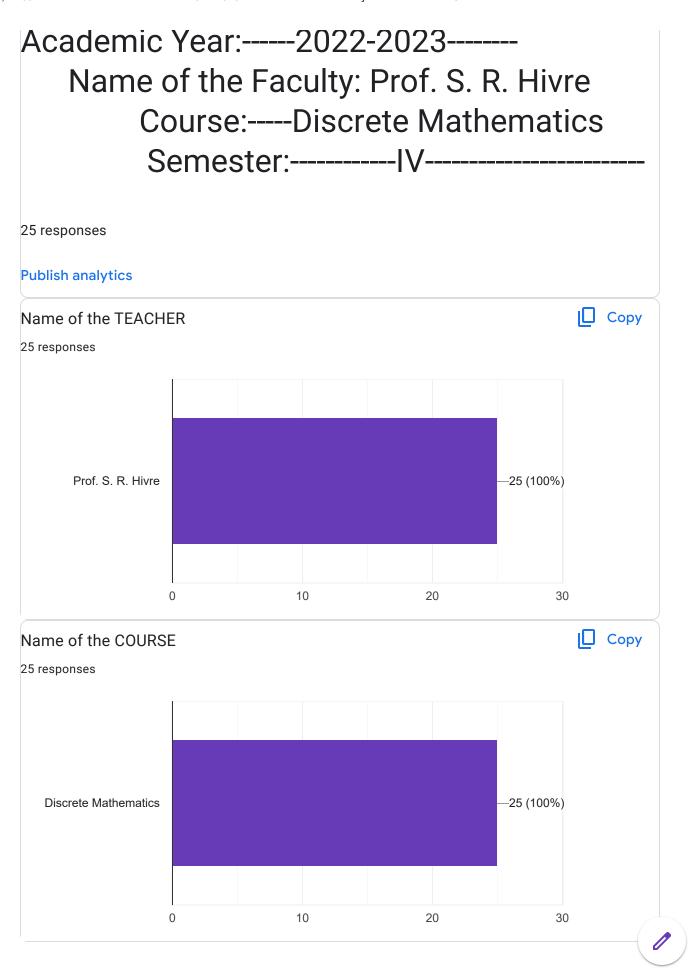

Academic Year:---- 2022-2023 Name of the Faculty: Prof. Satyashil yuvraj / Prof. Dhanpalwar Course:-----Interpersonal Communication Skills and Self-Development for Engineers-----Semester:----------b---50 responses **Publish analytics** Name of the TEACHER Copy 50 responses Prof. Satyashil yuvraj 50 (100%) 20 40 60