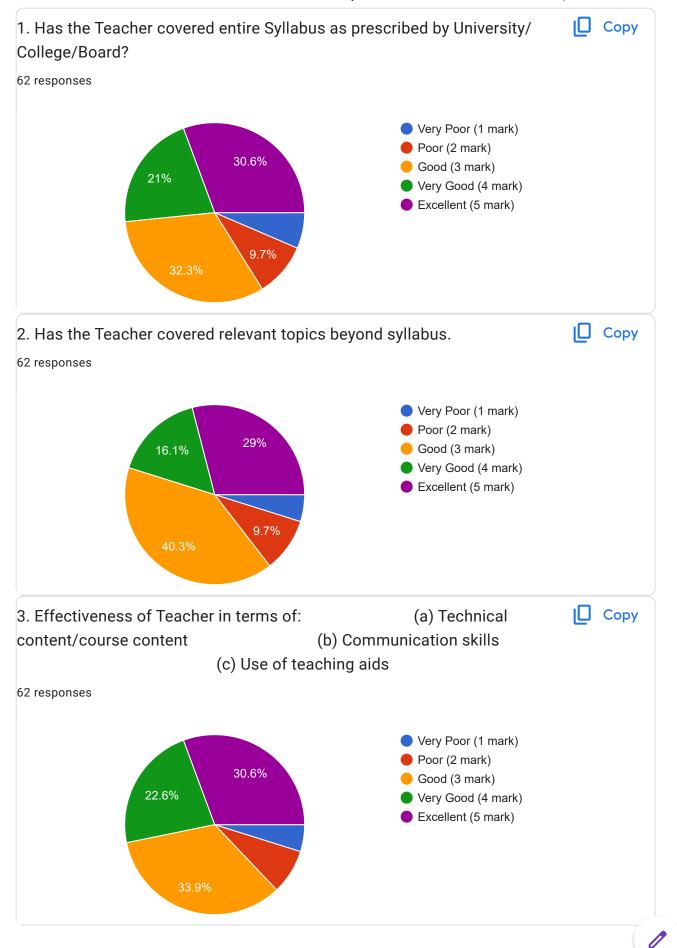

Academic Year:---- 2022-2023 Name of the Faculty: Prof. Satyashil yuvraj / Prof. Dhanpalwar Course:-----Interpersonal Communication Skills and Self-Development for Engineers-----Semester:----------b---50 responses **Publish analytics** Name of the TEACHER Copy 50 responses Prof. Satyashil yuvraj 50 (100%) 20 40 60











































































































































































This content is neither created nor endorsed by Google. Report Abuse - Terms of Service - Privacy Policy

Google Forms















This content is neither created nor endorsed by Google. Report Abuse - Terms of Service - Privacy Policy

Google Forms















This content is neither created nor endorsed by Google. Report Abuse - Terms of Service - Privacy Policy

Google Forms