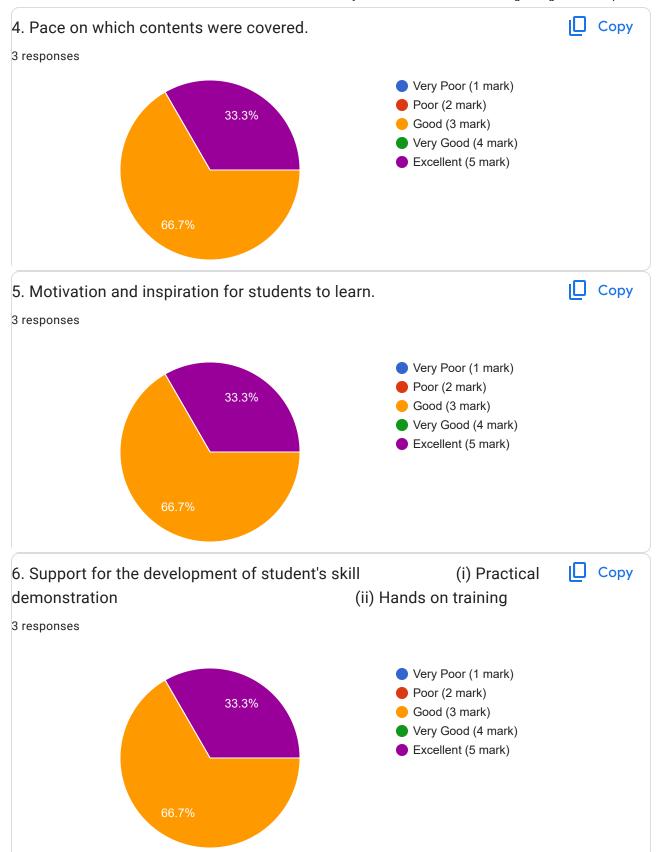

Academic Year:---- 2022-2023 Name of the Faculty: Prof. Satyashil yuvraj / Prof. Dhanpalwar Course:-----Interpersonal Communication Skills and Self-Development for Engineers-----Semester:----------b---50 responses **Publish analytics** Name of the TEACHER Copy 50 responses Prof. Satyashil yuvraj 50 (100%) 20 40 60











































































































































































This content is neither created nor endorsed by Google. Report Abuse - Terms of Service - Privacy Policy

Google Forms















This content is neither created nor endorsed by Google. Report Abuse - Terms of Service - Privacy Policy

Google Forms















This content is neither created nor endorsed by Google. Report Abuse - Terms of Service - Privacy Policy

Google Forms