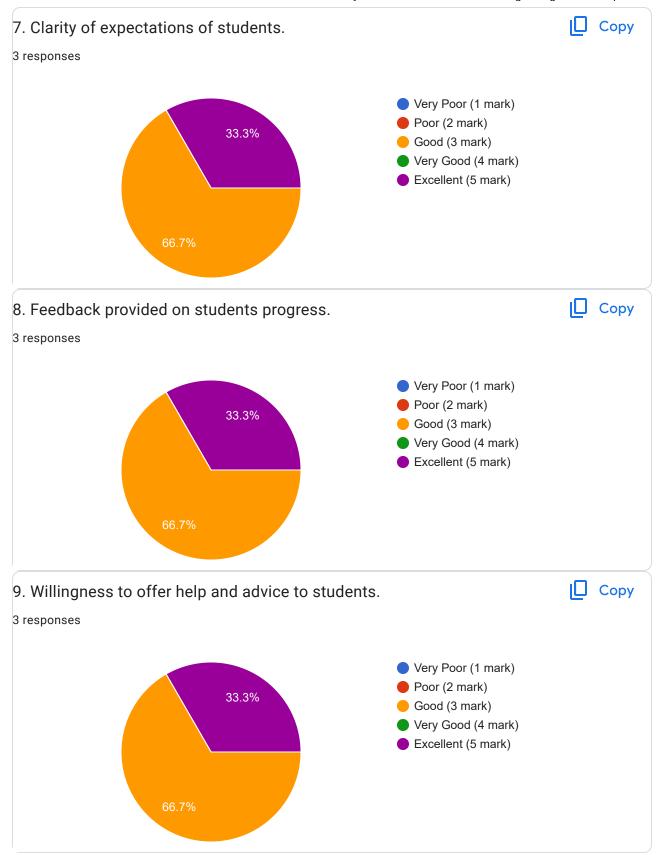

Academic Year:---- 2022-2023 Name of the Faculty: Prof. Satyashil yuvraj / Prof. Dhanpalwar Course:-----Interpersonal Communication Skills and Self-Development for Engineers-----Semester:----------b---50 responses **Publish analytics** Name of the TEACHER Copy 50 responses Prof. Satyashil yuvraj 50 (100%) 20 40 60











































































































































































This content is neither created nor endorsed by Google. Report Abuse - Terms of Service - Privacy Policy

Google Forms















This content is neither created nor endorsed by Google. Report Abuse - Terms of Service - Privacy Policy

Google Forms















This content is neither created nor endorsed by Google. Report Abuse - Terms of Service - Privacy Policy

Google Forms