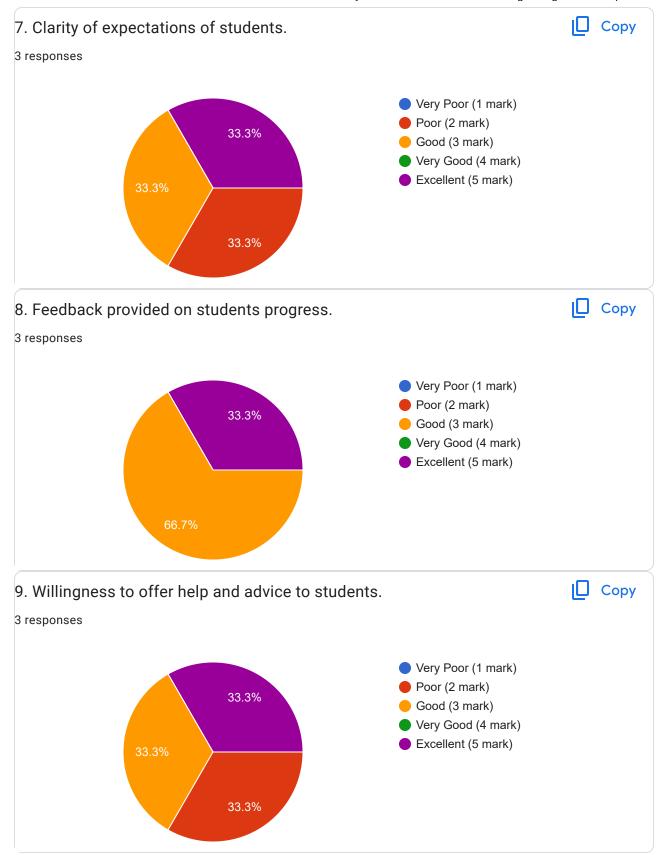

Academic Year:---- 2022-2023 Name of the Faculty: Prof. Satyashil yuvraj / Prof. Dhanpalwar Course:-----Interpersonal Communication Skills and Self-Development for Engineers-----Semester:----------b---50 responses **Publish analytics** Name of the TEACHER Copy 50 responses Prof. Satyashil yuvraj 50 (100%) 20 40 60











































































































































































This content is neither created nor endorsed by Google. Report Abuse - Terms of Service - Privacy Policy

Google Forms















This content is neither created nor endorsed by Google. Report Abuse - Terms of Service - Privacy Policy

Google Forms















This content is neither created nor endorsed by Google. Report Abuse - Terms of Service - Privacy Policy

Google Forms