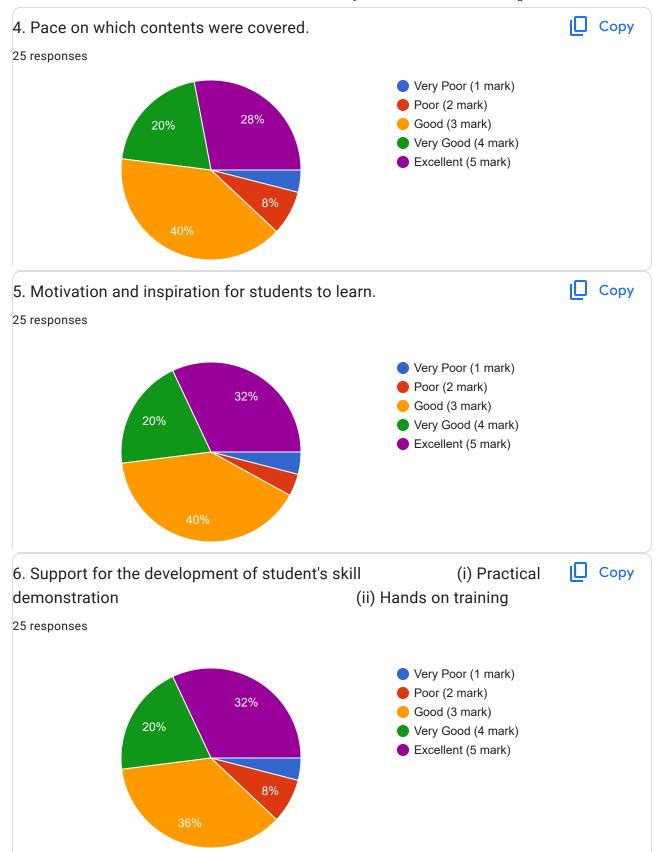

Academic Year:---- 2022-2023 Name of the Faculty: Prof. Satyashil yuvraj / Prof. Dhanpalwar Course:-----Interpersonal Communication Skills and Self-Development for Engineers-----Semester:----------b---50 responses **Publish analytics** Name of the TEACHER Copy 50 responses Prof. Satyashil yuvraj 50 (100%) 20 40 60











































































































































































This content is neither created nor endorsed by Google. Report Abuse - Terms of Service - Privacy Policy

Google Forms















This content is neither created nor endorsed by Google. Report Abuse - Terms of Service - Privacy Policy

Google Forms















This content is neither created nor endorsed by Google. Report Abuse - Terms of Service - Privacy Policy

Google Forms