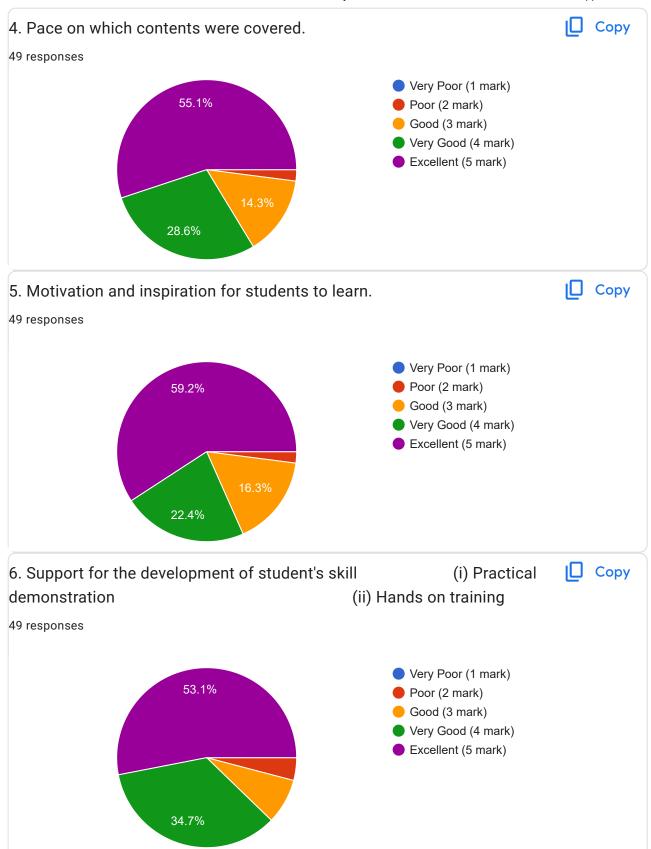

Academic Year:---- 2022-2023 Name of the Faculty: Prof. Satyashil yuvraj / Prof. Dhanpalwar Course:-----Interpersonal Communication Skills and Self-Development for Engineers-----Semester:----------b---50 responses **Publish analytics** Name of the TEACHER Copy 50 responses Prof. Satyashil yuvraj 50 (100%) 20 40 60