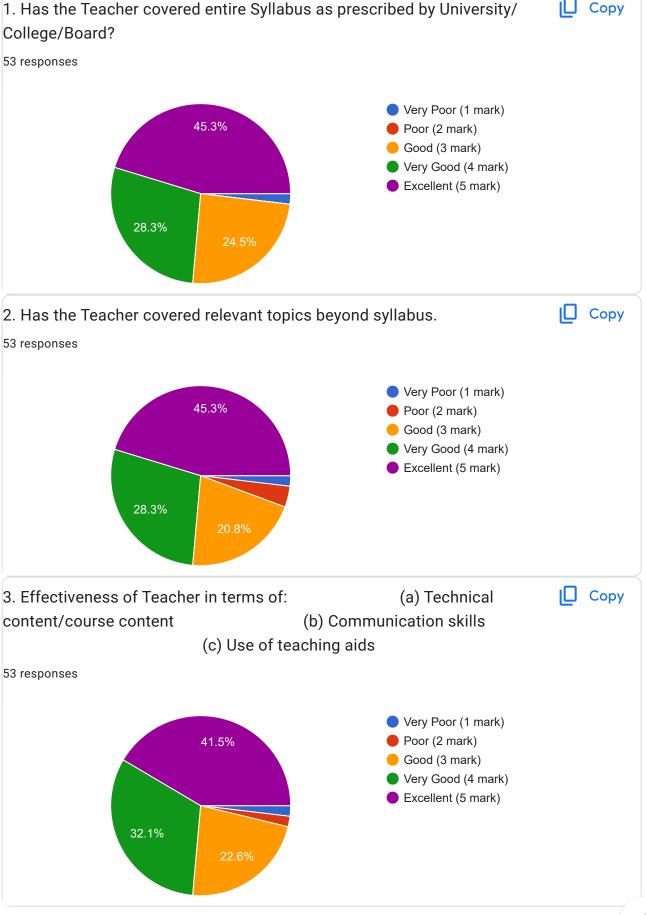

Academic Year:---- 2022-2023 Name of the Faculty: Prof. Satyashil yuvraj / Prof. Dhanpalwar Course:-----Interpersonal Communication Skills and Self-Development for Engineers-----Semester:----------b---50 responses **Publish analytics** Name of the TEACHER Copy 50 responses Prof. Satyashil yuvraj 50 (100%) 20 40 60











































































































































































This content is neither created nor endorsed by Google. Report Abuse - Terms of Service - Privacy Policy

Google Forms















This content is neither created nor endorsed by Google. Report Abuse - Terms of Service - Privacy Policy

Google Forms















This content is neither created n