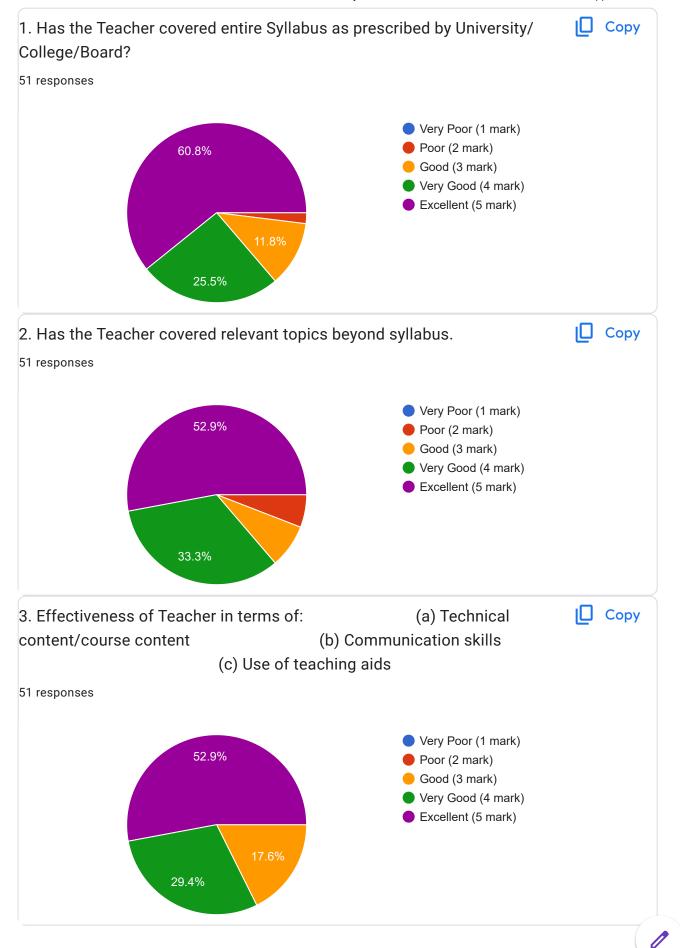

Academic Year:---- 2022-2023 Name of the Faculty: Prof. Satyashil yuvraj / Prof. Dhanpalwar Course:-----Interpersonal Communication Skills and Self-Development for Engineers-----Semester:----------b---50 responses **Publish analytics** Name of the TEACHER Copy 50 responses Prof. Satyashil yuvraj 50 (100%) 20 40 60











































































































































































This content is neither created nor endorsed by Google. Report Abuse - Terms of Service - Privacy Policy

Google Forms















This content is neither created nor endorsed by Google. Report Abuse - Terms of Service - Privacy Policy

Google Forms















This content is neither created nor endorsed by Google. Report Abuse - Terms of Service - Privacy Policy

Google Forms