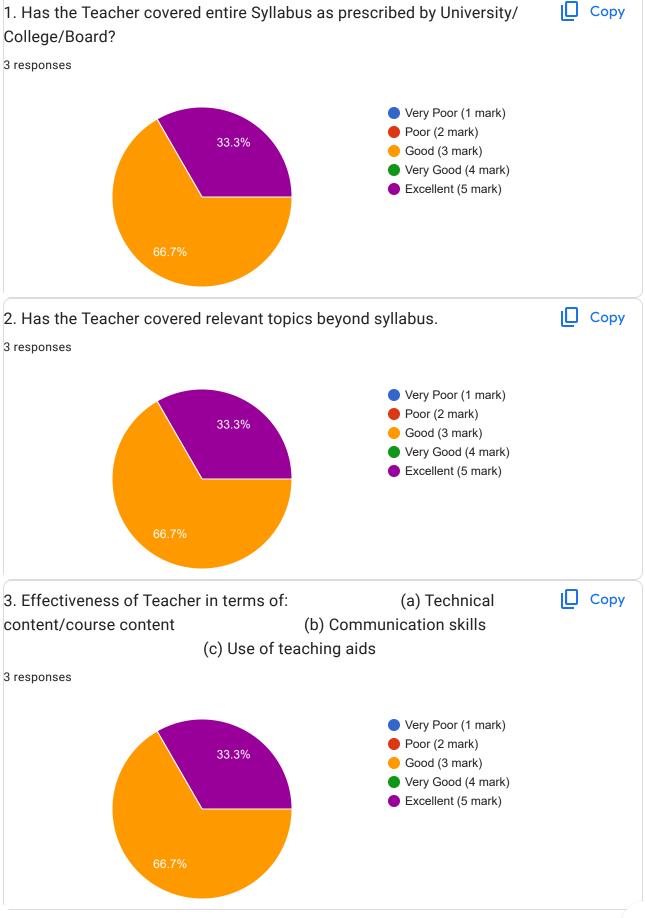

Academic Year:---- 2022-2023 Name of the Faculty: Prof. Satyashil yuvraj / Prof. Dhanpalwar Course:-----Interpersonal Communication Skills and Self-Development for Engineers-----Semester:----------b---50 responses **Publish analytics** Name of the TEACHER Copy 50 responses Prof. Satyashil yuvraj 50 (100%) 20 40 60











































































































































































This content is neither created nor endorsed by Google. Report Abuse - Terms of Service - Privacy Policy

Google Forms















This content is neither created nor endorsed by Google. Report Abuse - Terms of Service - Privacy Policy

Google Forms















This content is neither created nor endorsed by Google. Report Abuse - Terms of Service - Privacy Policy

Google Forms