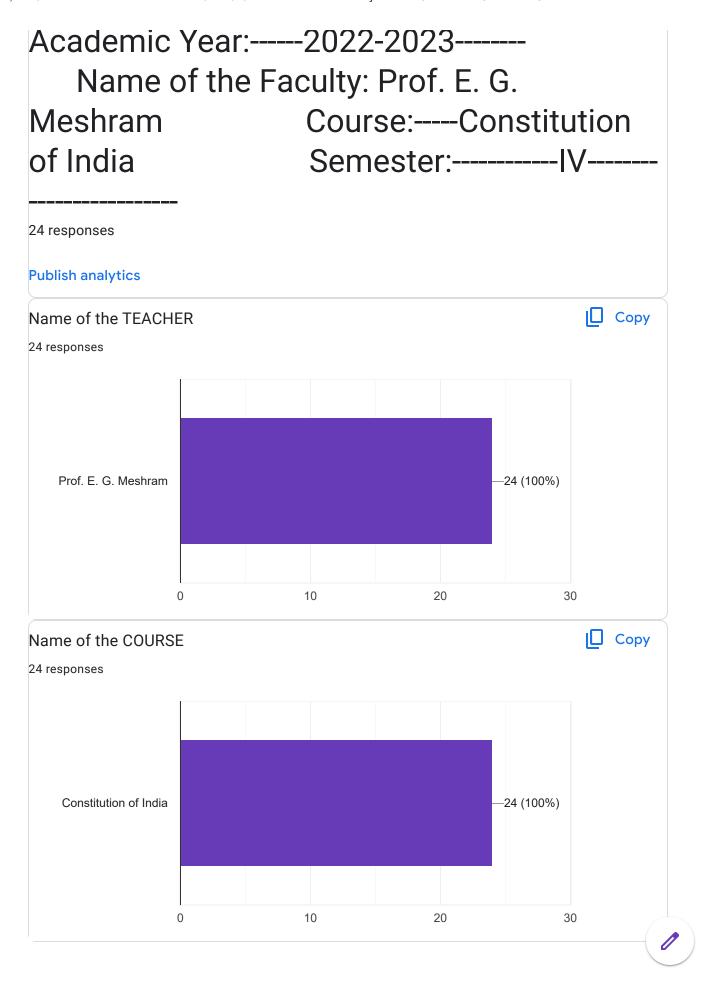

Academic Year:---- 2022-2023 Name of the Faculty: Prof. Satyashil yuvraj / Prof. Dhanpalwar Course:-----Interpersonal Communication Skills and Self-Development for Engineers-----Semester:----------b---50 responses **Publish analytics** Name of the TEACHER Copy 50 responses Prof. Satyashil yuvraj 50 (100%) 20 40 60