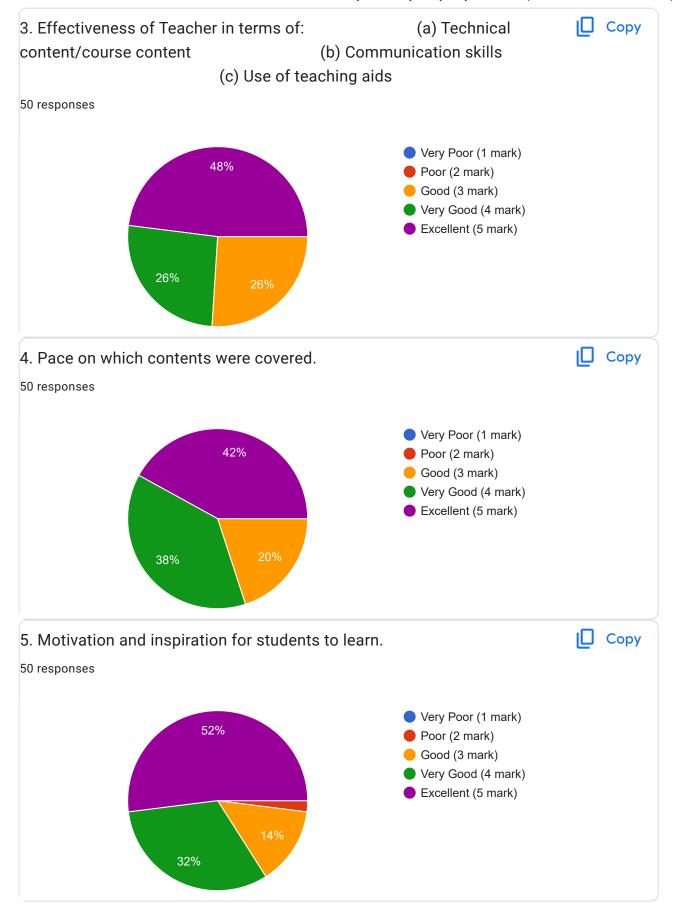

Academic Year:---- 2022-2023 Name of the Faculty: Prof. Satyashil yuvraj / Prof. Dhanpalwar Course:-----Interpersonal Communication Skills and Self-Development for Engineers-----Semester:----------b---50 responses **Publish analytics** Name of the TEACHER Copy 50 responses Prof. Satyashil yuvraj 50 (100%) 20 40 60











































































































































































This content is neither created nor endorsed by Google. Report Abuse - Terms of Service - Privacy Policy

Google Forms















This content is neither created nor endorsed by Google. Report Abuse - Terms of Service - Privacy Policy

Google Forms















This content is neither created nor endorsed by Google. Report Abuse - Terms of Service - Privacy Policy

Google Forms