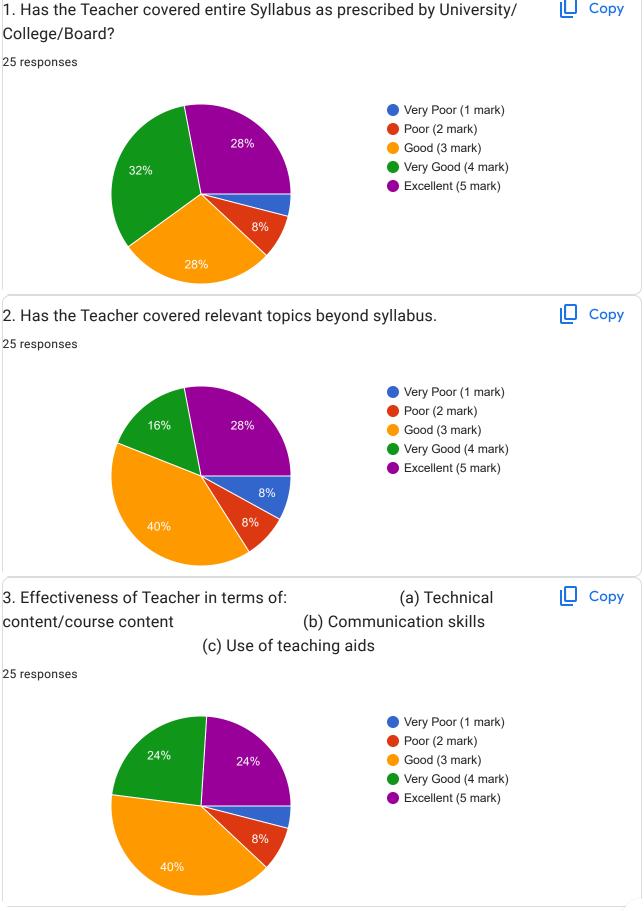

Academic Year:---- 2022-2023 Name of the Faculty: Prof. Satyashil yuvraj / Prof. Dhanpalwar Course:-----Interpersonal Communication Skills and Self-Development for Engineers-----Semester:----------b---50 responses **Publish analytics** Name of the TEACHER Copy 50 responses Prof. Satyashil yuvraj 50 (100%) 20 40 60











































































































































































This content is neither created nor endorsed by Google. Report Abuse - Terms of Service - Privacy Policy

Google Forms















This content is neither created nor endorsed by Google. Report Abuse - Terms of Service - Privacy Policy

Google Forms















This content is neither created nor endorsed by Google. Report Abuse - Terms of Service - Privacy Policy

Google Forms