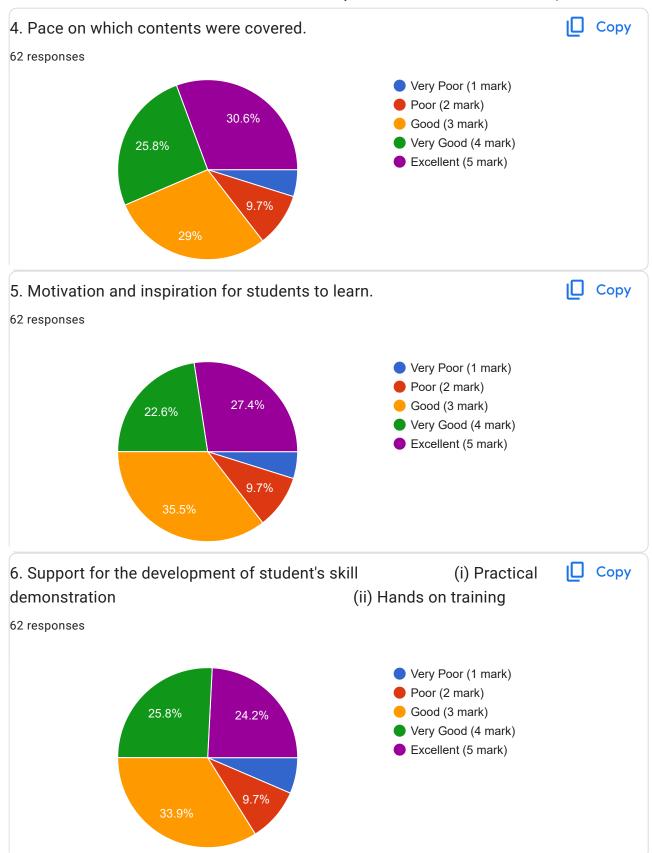

Academic Year:---- 2022-2023 Name of the Faculty: Prof. Satyashil yuvraj / Prof. Dhanpalwar Course:-----Interpersonal Communication Skills and Self-Development for Engineers-----Semester:----------b---50 responses **Publish analytics** Name of the TEACHER Copy 50 responses Prof. Satyashil yuvraj 50 (100%) 20 40 60











































































































































































This content is neither created nor endorsed by Google. Report Abuse - Terms of Service - Privacy Policy

Google Forms















This content is neither created nor endorsed by Google. Report Abuse - Terms of Service - Privacy Policy

Google Forms















This content is neither created nor endorsed by Google. Report Abuse - Terms of Service - Privacy Policy

Google Forms