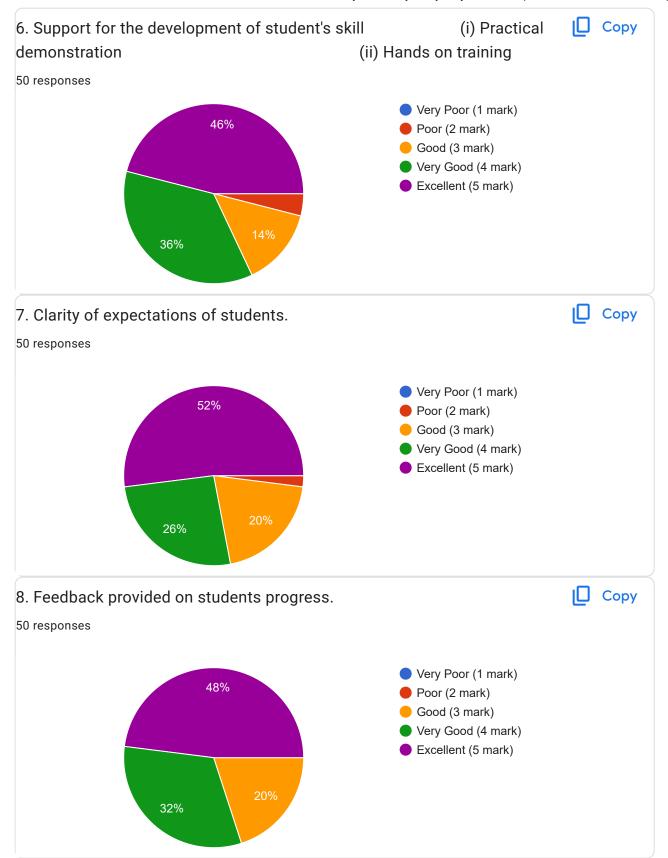

Academic Year:---- 2022-2023 Name of the Faculty: Prof. Satyashil yuvraj / Prof. Dhanpalwar Course:-----Interpersonal Communication Skills and Self-Development for Engineers-----Semester:----------b---50 responses **Publish analytics** Name of the TEACHER Copy 50 responses Prof. Satyashil yuvraj 50 (100%) 20 40 60











































































































































































This content is neither created nor endorsed by Google. Report Abuse - Terms of Service - Privacy Policy

Google Forms















This content is neither created nor endorsed by Google. Report Abuse - Terms of Service - Privacy Policy

Google Forms















This content is neither created nor endorsed by Google. Report Abuse - Terms of Service - Privacy Policy

Google Forms