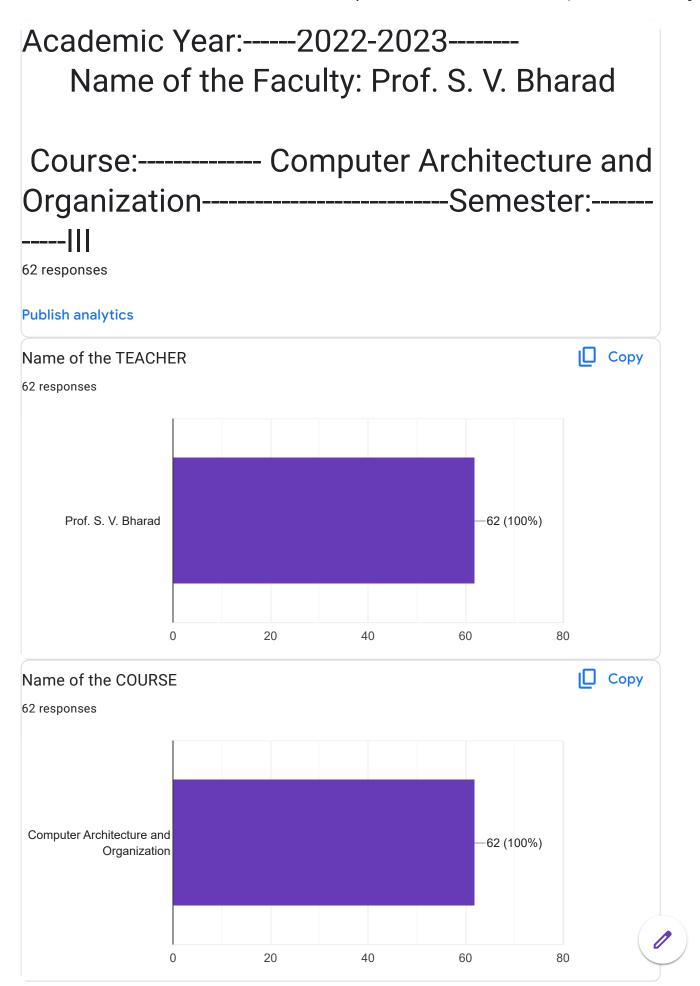

Academic Year:---- 2022-2023 Name of the Faculty: Prof. Satyashil yuvraj / Prof. Dhanpalwar Course:-----Interpersonal Communication Skills and Self-Development for Engineers-----Semester:----------b---50 responses **Publish analytics** Name of the TEACHER Copy 50 responses Prof. Satyashil yuvraj 50 (100%) 20 40 60