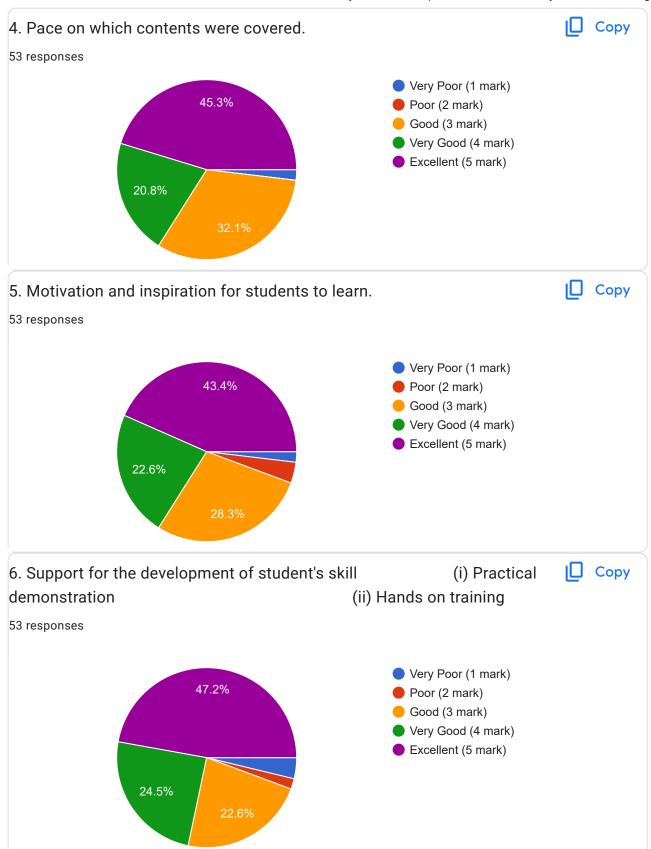

Academic Year:---- 2022-2023 Name of the Faculty: Prof. Satyashil yuvraj / Prof. Dhanpalwar Course:-----Interpersonal Communication Skills and Self-Development for Engineers-----Semester:----------b---50 responses **Publish analytics** Name of the TEACHER Copy 50 responses Prof. Satyashil yuvraj 50 (100%) 20 40 60











































































































































































This content is neither created nor endorsed by Google. Report Abuse - Terms of Service - Privacy Policy

Google Forms















This content is neither created nor endorsed by Google. Report Abuse - Terms of Service - Privacy Policy

Google Forms















This content is neither created nor