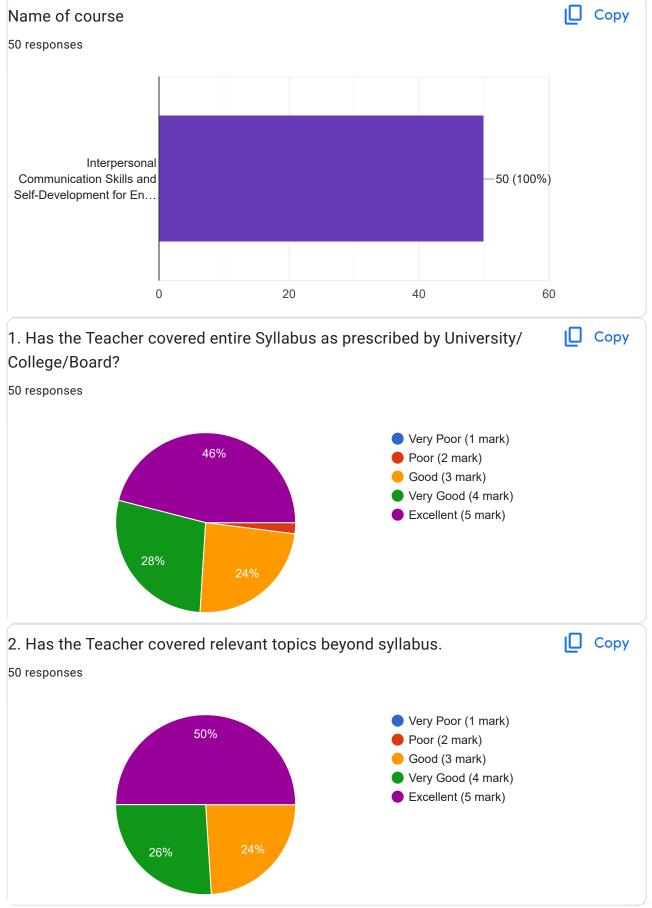

Academic Year:---- 2022-2023 Name of the Faculty: Prof. Satyashil yuvraj / Prof. Dhanpalwar Course:-----Interpersonal Communication Skills and Self-Development for Engineers-----Semester:----------b---50 responses **Publish analytics** Name of the TEACHER Copy 50 responses Prof. Satyashil yuvraj 50 (100%) 20 40 60