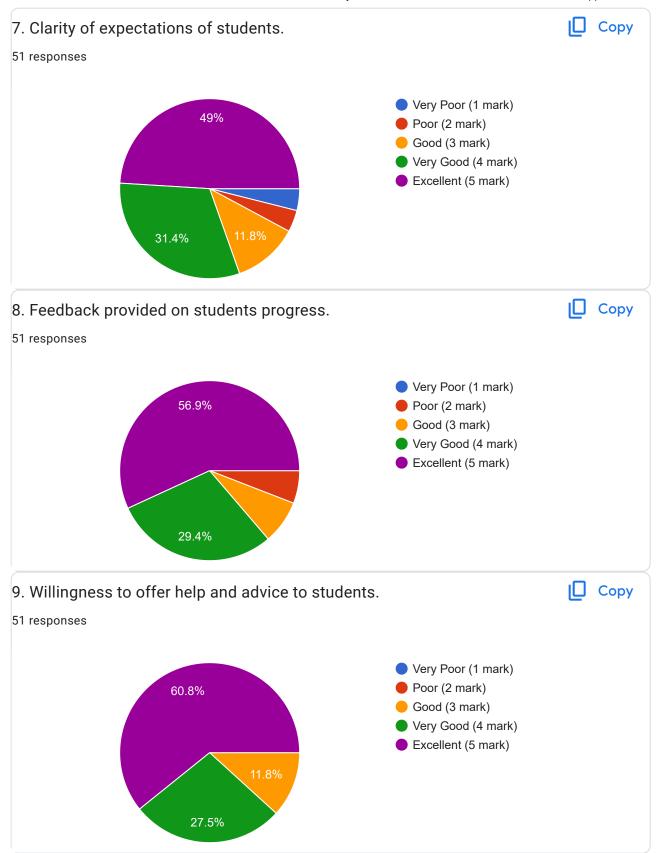

Academic Year:---- 2022-2023 Name of the Faculty: Prof. Satyashil yuvraj / Prof. Dhanpalwar Course:-----Interpersonal Communication Skills and Self-Development for Engineers-----Semester:----------b---50 responses **Publish analytics** Name of the TEACHER Copy 50 responses Prof. Satyashil yuvraj 50 (100%) 20 40 60