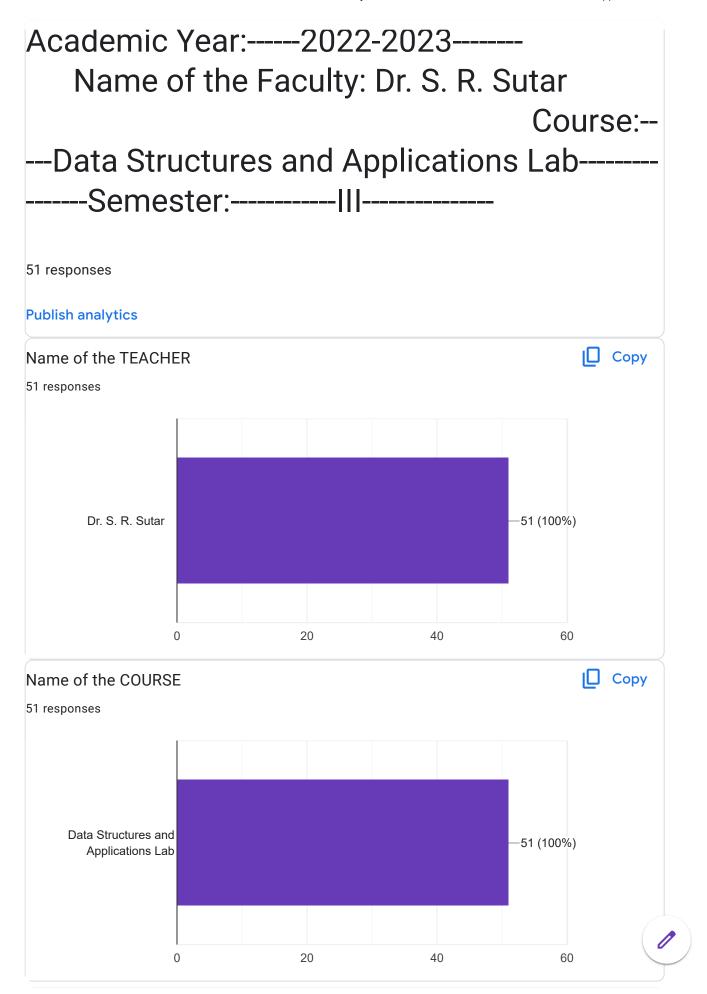

Academic Year:---- 2022-2023 Name of the Faculty: Prof. Satyashil yuvraj / Prof. Dhanpalwar Course:-----Interpersonal Communication Skills and Self-Development for Engineers-----Semester:----------b---50 responses **Publish analytics** Name of the TEACHER Copy 50 responses Prof. Satyashil yuvraj 50 (100%) 20 40 60