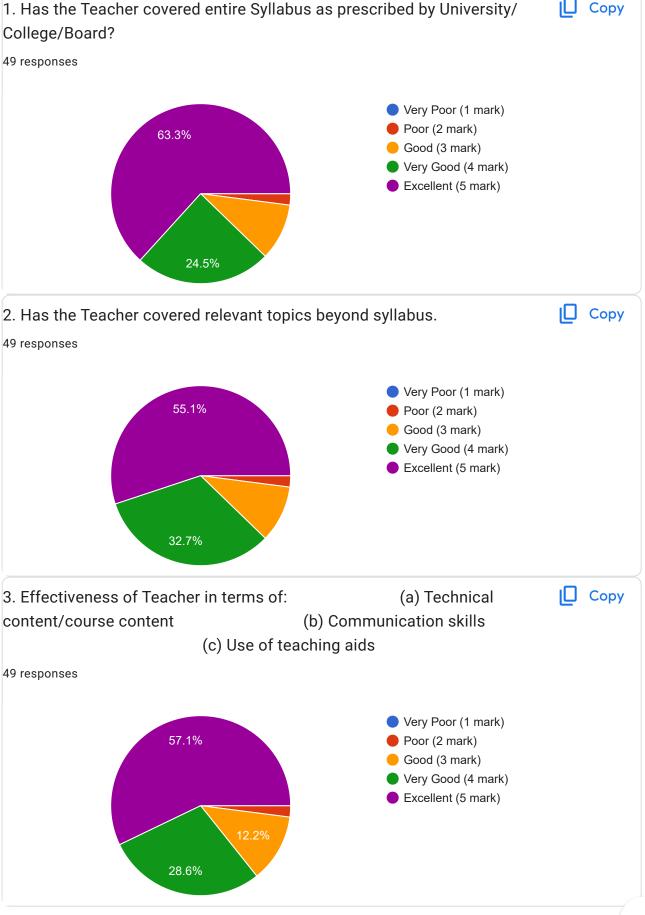

Academic Year:---- 2022-2023 Name of the Faculty: Prof. Satyashil yuvraj / Prof. Dhanpalwar Course:-----Interpersonal Communication Skills and Self-Development for Engineers-----Semester:----------b---50 responses **Publish analytics** Name of the TEACHER Copy 50 responses Prof. Satyashil yuvraj 50 (100%) 20 40 60