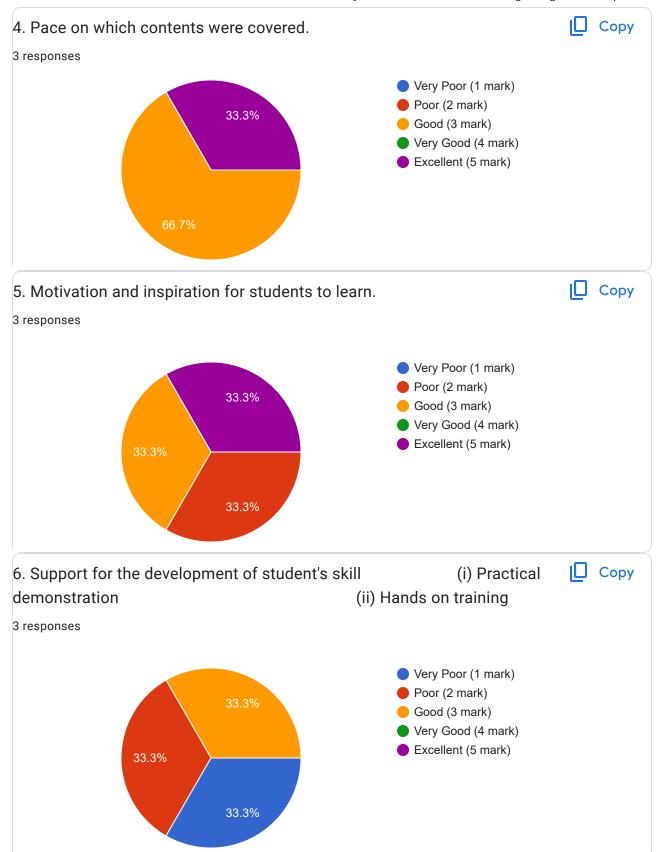

Academic Year:---- 2022-2023 Name of the Faculty: Prof. Satyashil yuvraj / Prof. Dhanpalwar Course:-----Interpersonal Communication Skills and Self-Development for Engineers-----Semester:----------b---50 responses **Publish analytics** Name of the TEACHER Copy 50 responses Prof. Satyashil yuvraj 50 (100%) 20 40 60











































































































































































This content is neither created nor endorsed by Google. Report Abuse - Terms of Service - Privacy Policy

Google Forms















This content is neither created nor endorsed by Google. Report Abuse - Terms of Service - Privacy Policy

Google Forms















This content is neither created nor endorsed by Google. Report Abuse - Terms of Service - Privacy Policy

Google Forms