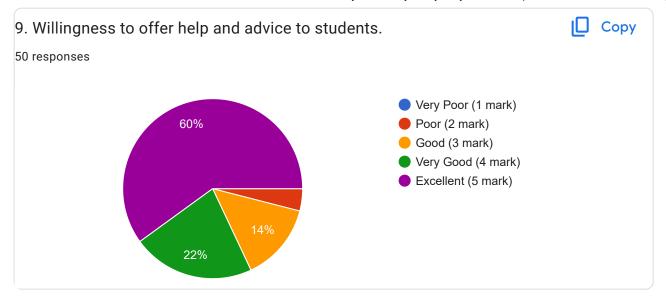

Academic Year:---- 2022-2023 Name of the Faculty: Prof. Satyashil yuvraj / Prof. Dhanpalwar Course:-----Interpersonal Communication Skills and Self-Development for Engineers-----Semester:----------b---50 responses **Publish analytics** Name of the TEACHER Copy 50 responses Prof. Satyashil yuvraj 50 (100%) 20 40 60











































































































































































This content is neither created nor endorsed by Google. Report Abuse - Terms of Service - Privacy Policy

Google Forms















This content is neither created nor endorsed by Google. Report Abuse - Terms of Service - Privacy Policy

Google Forms















This content is neither created nor endorsed by Google. Report Abuse - Terms of Service - Privacy Policy

Google Forms