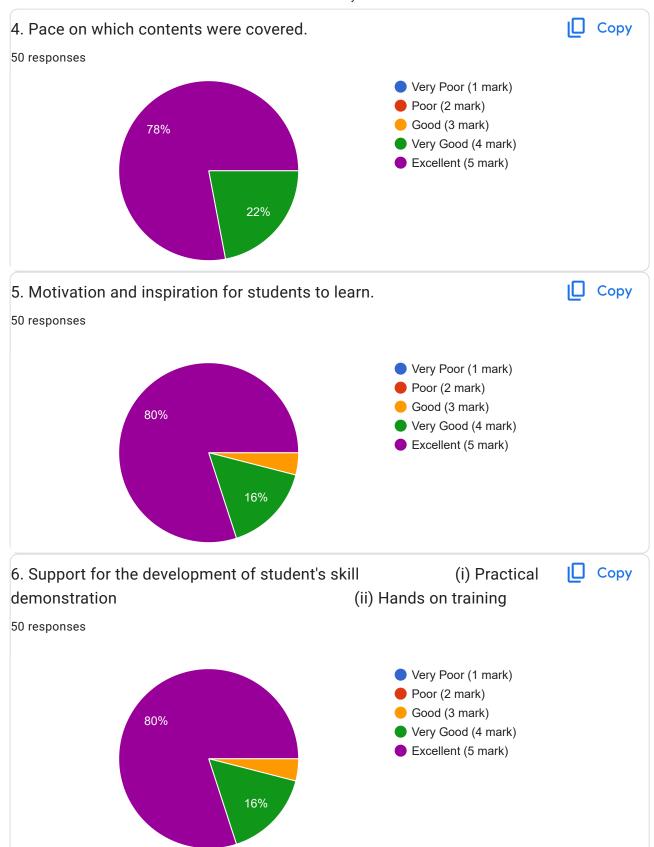

Academic Year:---- 2022-2023 Name of the Faculty: Prof. Satyashil yuvraj / Prof. Dhanpalwar Course:-----Interpersonal Communication Skills and Self-Development for Engineers-----Semester:----------b---50 responses **Publish analytics** Name of the TEACHER Copy 50 responses Prof. Satyashil yuvraj 50 (100%) 20 40 60











































































































































































This content is neither created nor endorsed by Google. Report Abuse - Terms of Service - Privacy Policy

Google Forms















This content is neither created nor endorsed by Google. Report Abuse - Terms of Service - Privacy Policy

Google Forms















This co