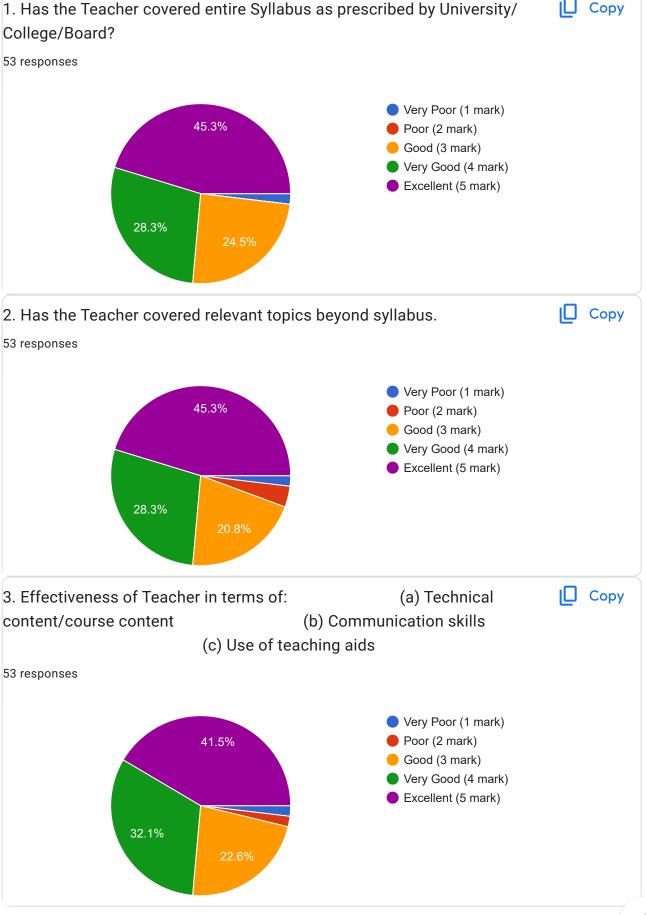

Academic Year:---- 2022-2023 Name of the Faculty: Prof. Satyashil yuvraj / Prof. Dhanpalwar Course:-----Interpersonal Communication Skills and Self-Development for Engineers-----Semester:----------b---50 responses **Publish analytics** Name of the TEACHER Copy 50 responses Prof. Satyashil yuvraj 50 (100%) 20 40 60











































































































































































This content is neither created nor endorsed by Google. Report Abuse - Terms of Service - Privacy Policy

Google Forms















This content is neither created nor endorsed by Google. Report Abuse - Terms of Service - Privacy Policy

Google Forms















This content is nei