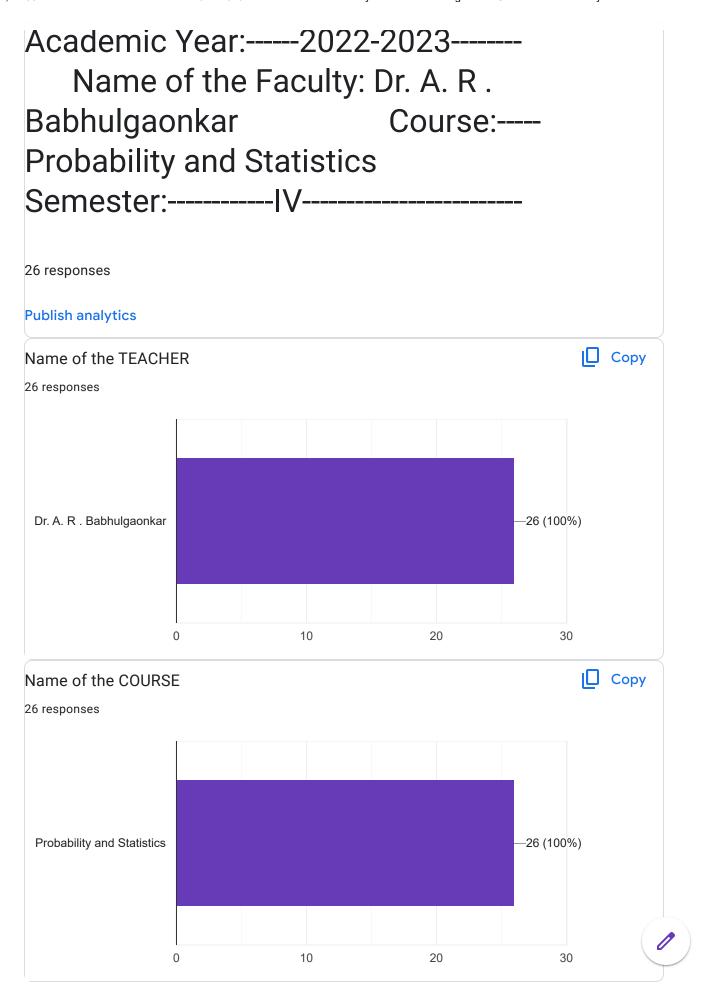

Academic Year:---- 2022-2023 Name of the Faculty: Prof. Satyashil yuvraj / Prof. Dhanpalwar Course:-----Interpersonal Communication Skills and Self-Development for Engineers-----Semester:----------b---50 responses **Publish analytics** Name of the TEACHER Copy 50 responses Prof. Satyashil yuvraj 50 (100%) 20 40 60