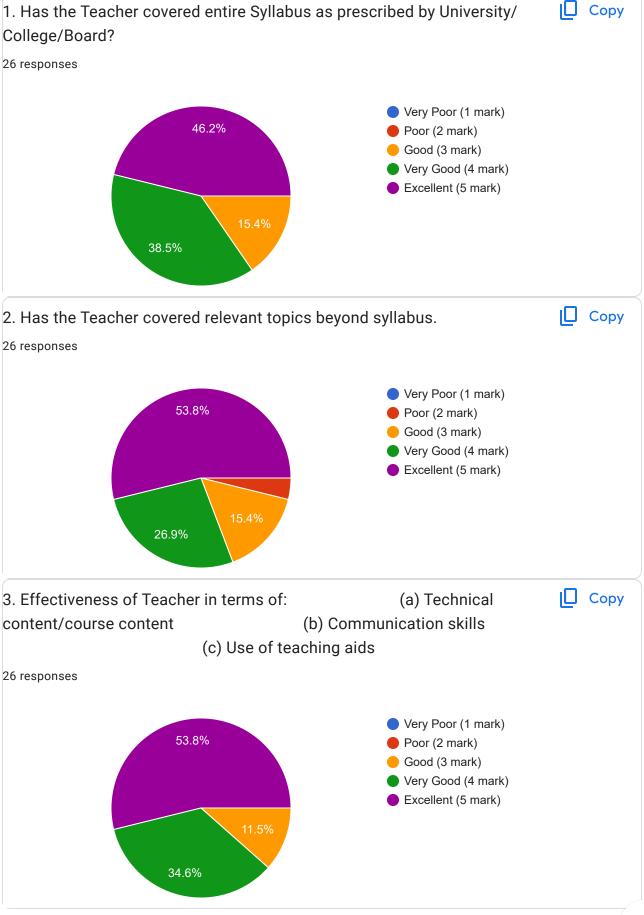

Academic Year:---- 2022-2023 Name of the Faculty: Prof. Satyashil yuvraj / Prof. Dhanpalwar Course:-----Interpersonal Communication Skills and Self-Development for Engineers-----Semester:----------b---50 responses **Publish analytics** Name of the TEACHER Copy 50 responses Prof. Satyashil yuvraj 50 (100%) 20 40 60











































































































































































This content is neither created nor endorsed by Google. Report Abuse - Terms of Service - Privacy Policy

Google Forms















This content is neither created nor endorsed by Google. Report Abuse - Terms of Service - Privacy Policy

Google Forms















This content is neither created nor endorsed by Google. Report Abuse - Terms of Service - Privacy Policy

Google Forms