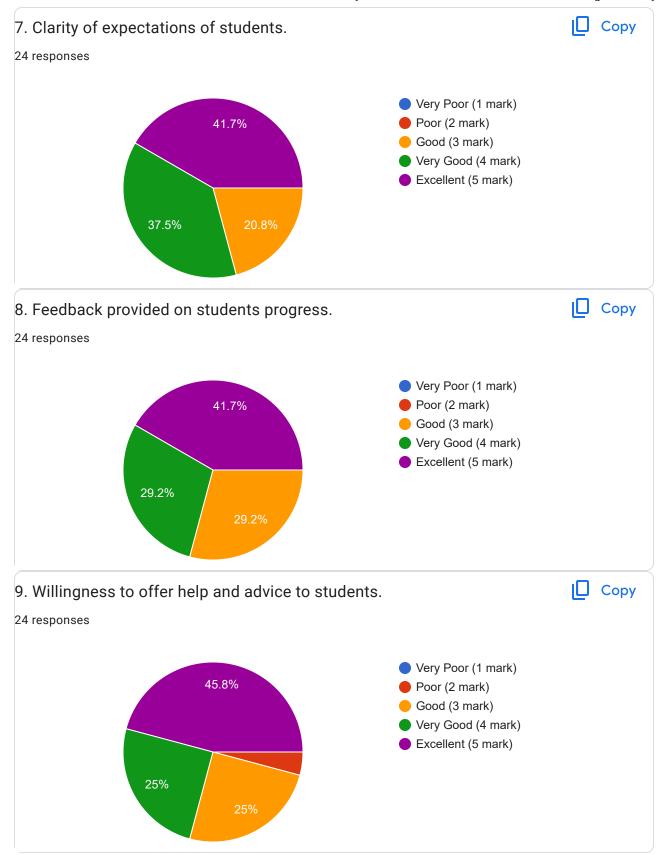

Academic Year:---- 2022-2023 Name of the Faculty: Prof. Satyashil yuvraj / Prof. Dhanpalwar Course:-----Interpersonal Communication Skills and Self-Development for Engineers-----Semester:----------b---50 responses **Publish analytics** Name of the TEACHER Copy 50 responses Prof. Satyashil yuvraj 50 (100%) 20 40 60











































































































































































This content is neither created nor endorsed by Google. Report Abuse - Terms of Service - Privacy Policy

Google Forms















This content is neither created nor endorsed by Google. Report Abuse - Terms of Service - Privacy Policy

Google Forms















This content is neither created nor endorsed by Google. Report Abuse - Terms of Service - Privacy Policy

Google Forms