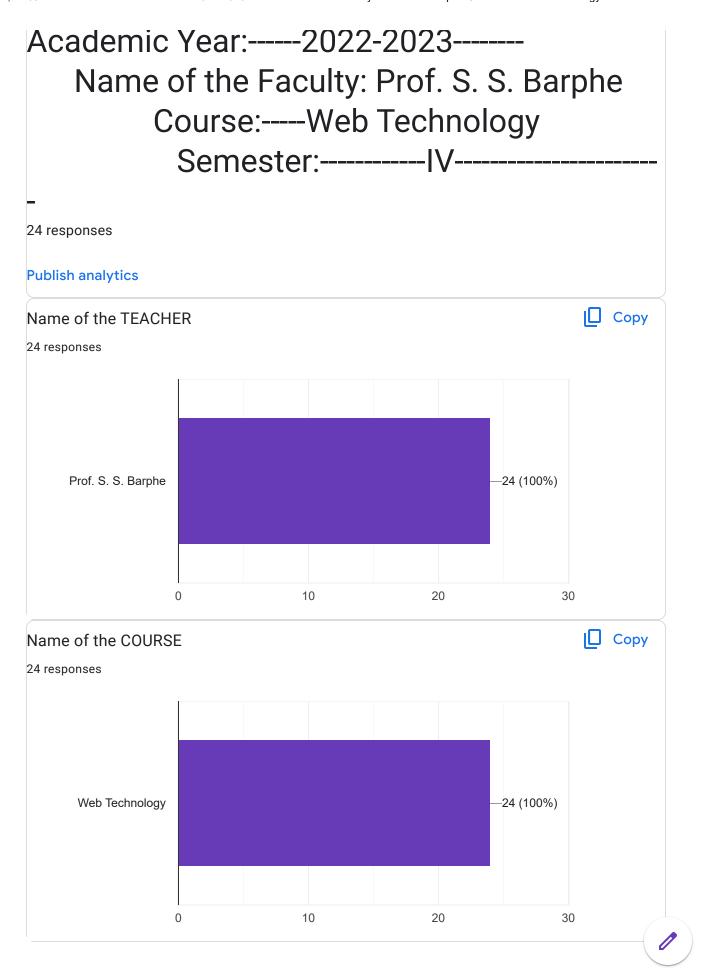

Academic Year:---- 2022-2023 Name of the Faculty: Prof. Satyashil yuvraj / Prof. Dhanpalwar Course:-----Interpersonal Communication Skills and Self-Development for Engineers-----Semester:----------b---50 responses **Publish analytics** Name of the TEACHER Copy 50 responses Prof. Satyashil yuvraj 50 (100%) 20 40 60











































































































































































This content is neither created nor endorsed by Google. Report Abuse - Terms of Service - Privacy Policy

Google Forms















This content is neither created nor endorsed by Google. Report Abuse - Terms of Service - Privacy Policy

Google Forms















This content is neither created nor endorsed by Google. Report Abuse - Terms of Service - Privacy Policy

Google Forms