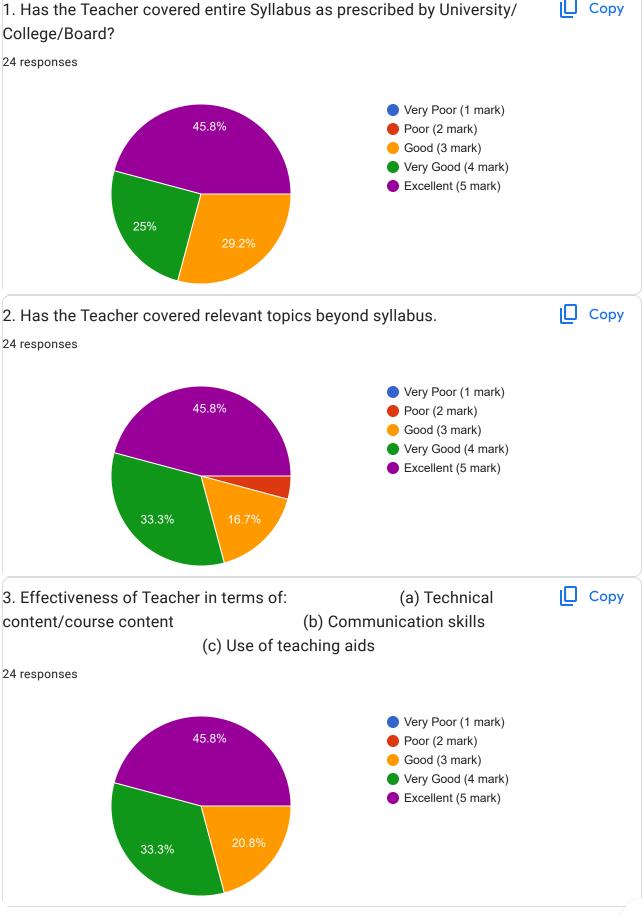

Academic Year:---- 2022-2023 Name of the Faculty: Prof. Satyashil yuvraj / Prof. Dhanpalwar Course:-----Interpersonal Communication Skills and Self-Development for Engineers-----Semester:----------b---50 responses **Publish analytics** Name of the TEACHER Copy 50 responses Prof. Satyashil yuvraj 50 (100%) 20 40 60











































































































































































This content is neither created nor endorsed by Google. Report Abuse - Terms of Service - Privacy Policy

Google Forms















This content is neither created nor endorsed by Google. Report Abuse - Terms of Service - Privacy Policy

Google Forms















This content is neither created nor endorsed by Google. Report Abuse - Terms of Service - Privacy Policy

Google Forms