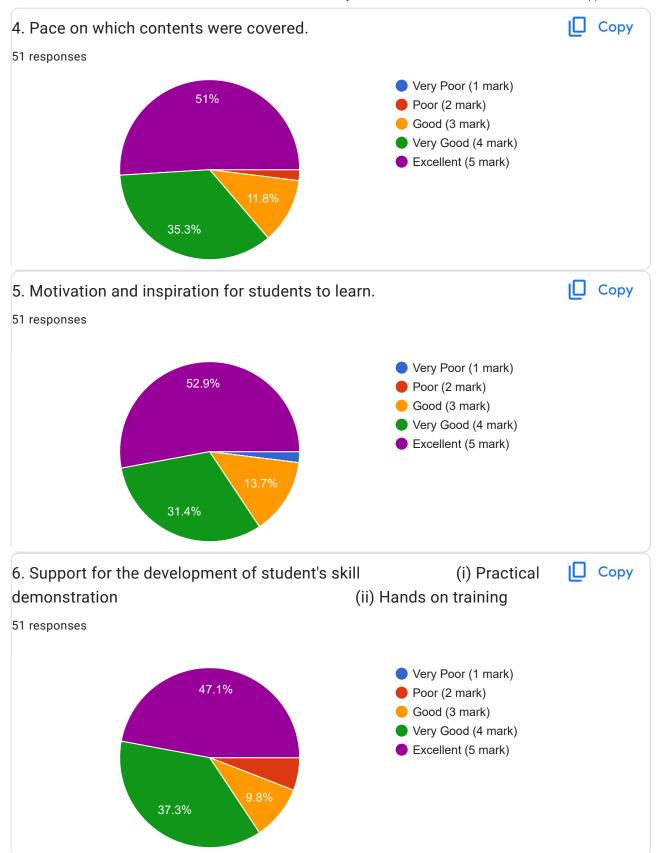

Academic Year:---- 2022-2023 Name of the Faculty: Prof. Satyashil yuvraj / Prof. Dhanpalwar Course:-----Interpersonal Communication Skills and Self-Development for Engineers-----Semester:----------b---50 responses **Publish analytics** Name of the TEACHER Copy 50 responses Prof. Satyashil yuvraj 50 (100%) 20 40 60