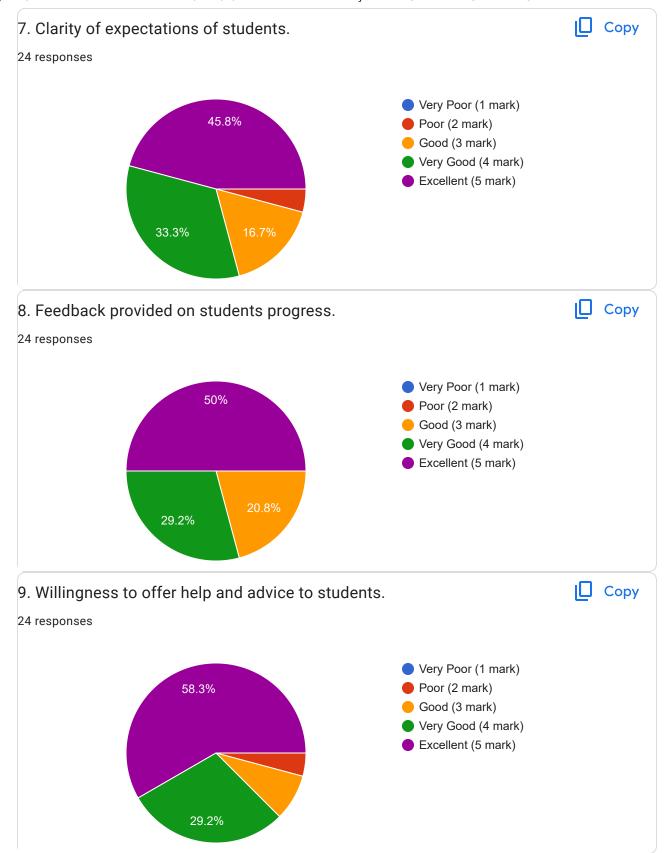

Academic Year:---- 2022-2023 Name of the Faculty: Prof. Satyashil yuvraj / Prof. Dhanpalwar Course:-----Interpersonal Communication Skills and Self-Development for Engineers-----Semester:----------b---50 responses **Publish analytics** Name of the TEACHER Copy 50 responses Prof. Satyashil yuvraj 50 (100%) 20 40 60











































































































































































This content is neither created nor endorsed by Google. Report Abuse - Terms of Service - Privacy Policy

Google Forms















This content is neither created nor endorsed by Google. Report Abuse - Terms of Service - Privacy Policy

Google Forms















This content is neither created nor endorsed by Google. Report Abuse - Terms of Service - Privacy Policy

Google Forms