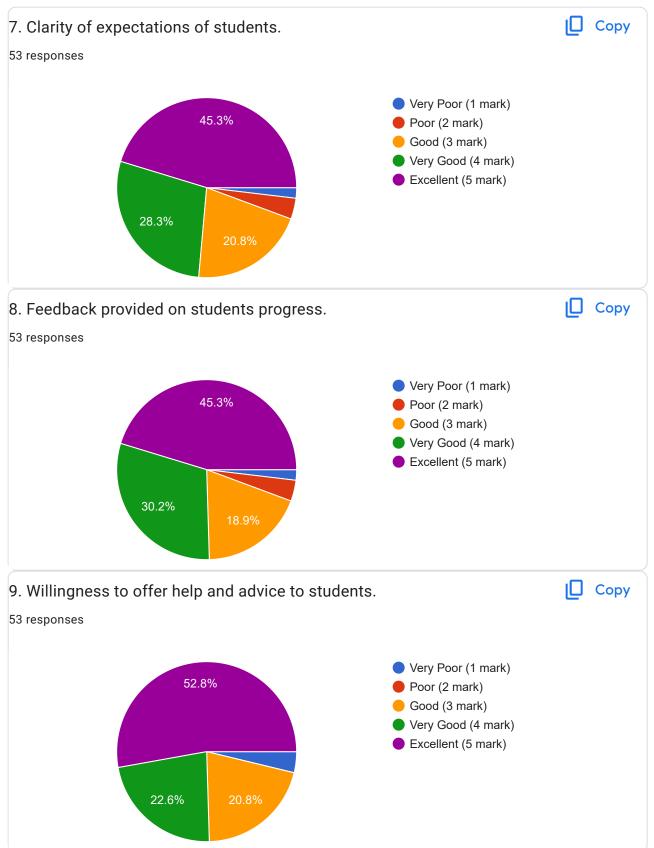

Academic Year:---- 2022-2023 Name of the Faculty: Prof. Satyashil yuvraj / Prof. Dhanpalwar Course:-----Interpersonal Communication Skills and Self-Development for Engineers-----Semester:----------b---50 responses **Publish analytics** Name of the TEACHER Copy 50 responses Prof. Satyashil yuvraj 50 (100%) 20 40 60











































































































































































This content is neither created nor endorsed by Google. Report Abuse - Terms of Service - Privacy Policy

Google Forms















This content is neither created nor endorsed by Google. Report Abuse - Terms of Service - Privacy Policy

Google Forms















This content is neither c