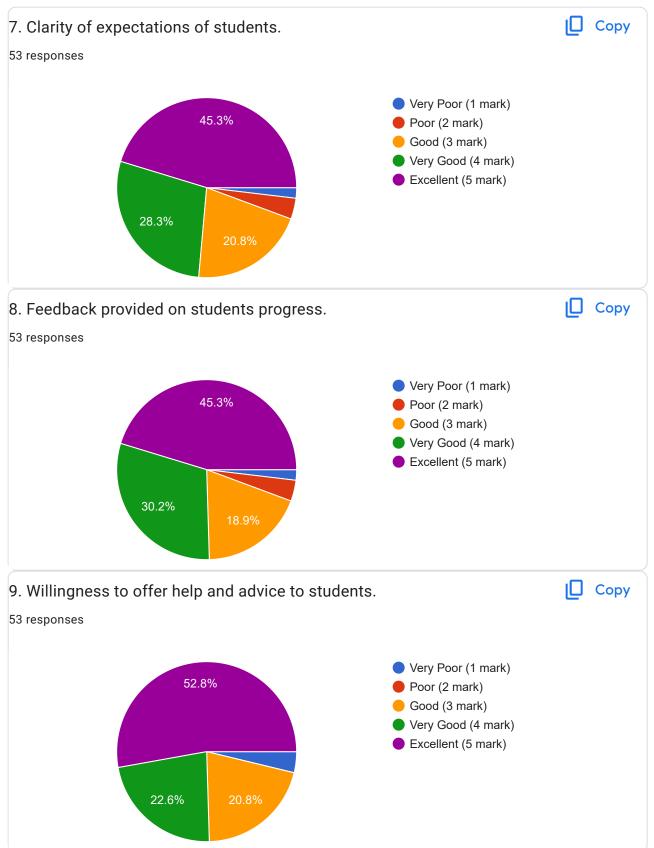

Academic Year:---- 2022-2023 Name of the Faculty: Prof. Satyashil yuvraj / Prof. Dhanpalwar Course:-----Interpersonal Communication Skills and Self-Development for Engineers-----Semester:----------b---50 responses **Publish analytics** Name of the TEACHER Copy 50 responses Prof. Satyashil yuvraj 50 (100%) 20 40 60











































































































































































This content is neither created nor endorsed by Google. Report Abuse - Terms of Service - Privacy Policy

Google Forms















This content is neither created nor endorsed by Google. Report Abuse - Terms of Service - Privacy Policy

Google Forms















This content is neither created nor end