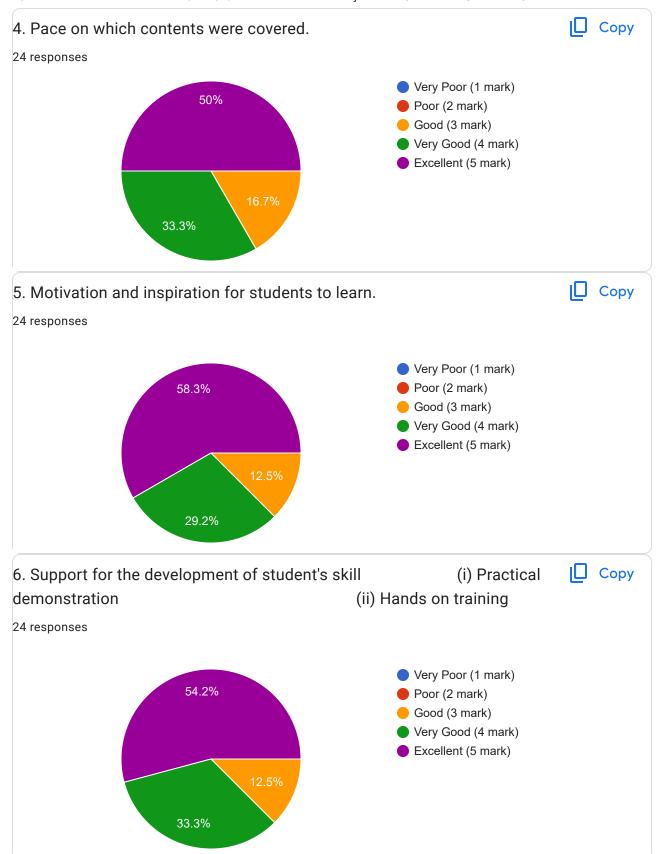

Academic Year:---- 2022-2023 Name of the Faculty: Prof. Satyashil yuvraj / Prof. Dhanpalwar Course:-----Interpersonal Communication Skills and Self-Development for Engineers-----Semester:----------b---50 responses **Publish analytics** Name of the TEACHER Copy 50 responses Prof. Satyashil yuvraj 50 (100%) 20 40 60











































































































































































This content is neither created nor endorsed by Google. Report Abuse - Terms of Service - Privacy Policy

Google Forms















This content is neither created nor endorsed by Google. Report Abuse - Terms of Service - Privacy Policy

Google Forms















This content is neither created nor endorsed by Google. Report Abuse - Terms of Service - Privacy Policy

Google Forms