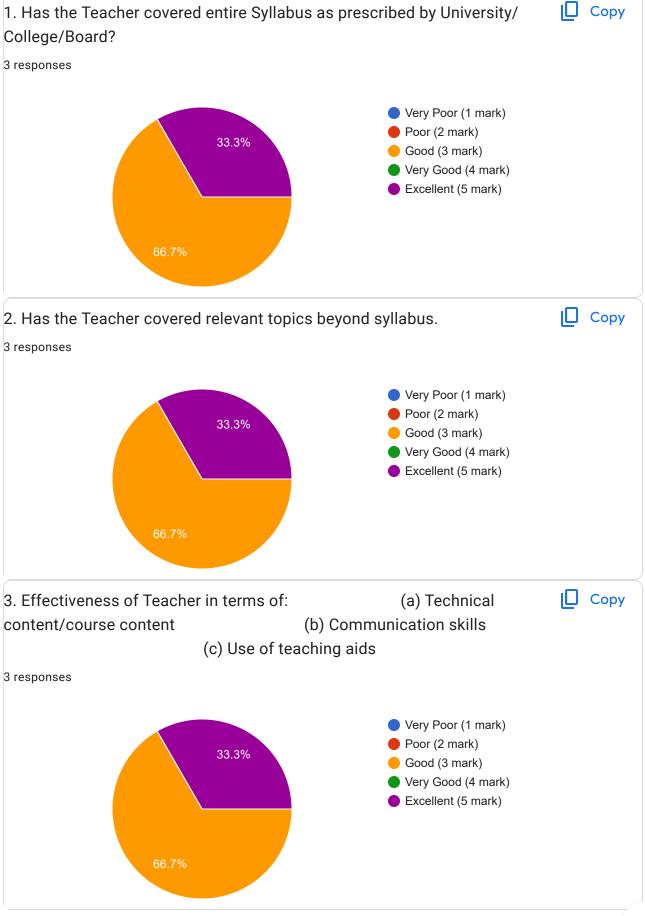

Academic Year:---- 2022-2023 Name of the Faculty: Prof. Satyashil yuvraj / Prof. Dhanpalwar Course:-----Interpersonal Communication Skills and Self-Development for Engineers-----Semester:----------b---50 responses **Publish analytics** Name of the TEACHER Copy 50 responses Prof. Satyashil yuvraj 50 (100%) 20 40 60











































































































































































This content is neither created nor endorsed by Google. Report Abuse - Terms of Service - Privacy Policy

Google Forms















This content is neither created nor endorsed by Google. Report Abuse - Terms of Service - Privacy Policy

Google Forms















This content is neither created nor endorsed by Google. Report Abuse - Terms of Service - Privacy Policy

Google Forms