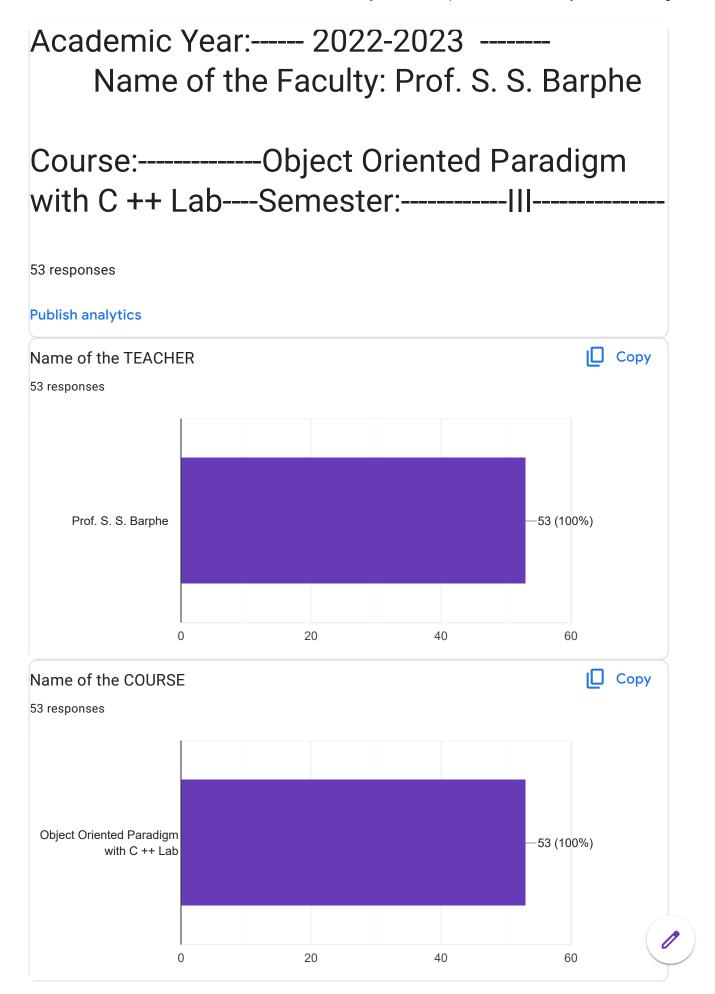

Academic Year:---- 2022-2023 Name of the Faculty: Prof. Satyashil yuvraj / Prof. Dhanpalwar Course:-----Interpersonal Communication Skills and Self-Development for Engineers-----Semester:----------b---50 responses **Publish analytics** Name of the TEACHER Copy 50 responses Prof. Satyashil yuvraj 50 (100%) 20 40 60











































































































































































This content is neither created nor endorsed by Google. Report Abuse - Terms of Service - Privacy Policy

Google Forms















This content is neither created nor endorsed by Google. Report Abuse - Terms of Service - Privacy Policy

Google Forms















This content is n