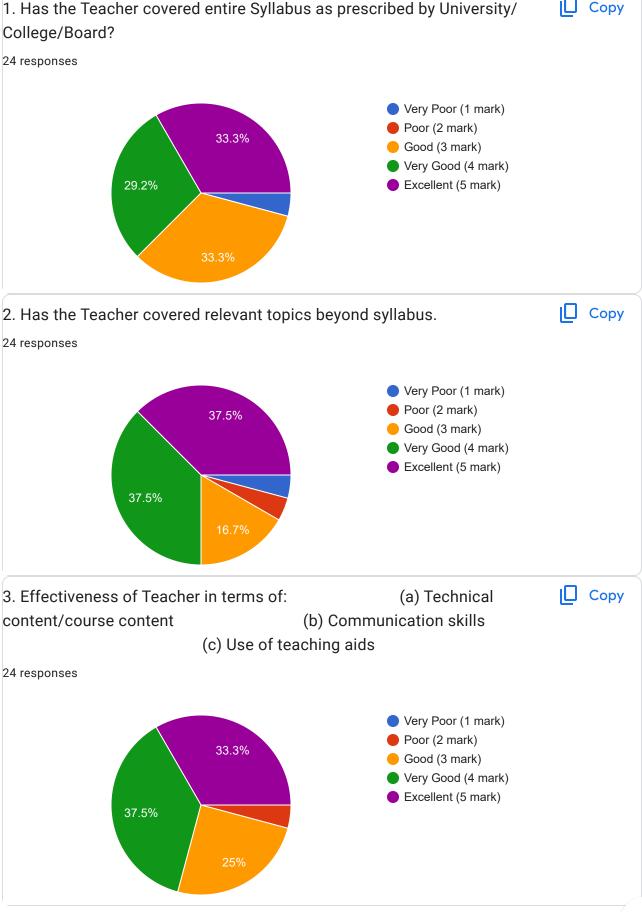

Academic Year:---- 2022-2023 Name of the Faculty: Prof. Satyashil yuvraj / Prof. Dhanpalwar Course:-----Interpersonal Communication Skills and Self-Development for Engineers-----Semester:----------b---50 responses **Publish analytics** Name of the TEACHER Copy 50 responses Prof. Satyashil yuvraj 50 (100%) 20 40 60











































































































































































This content is neither created nor endorsed by Google. Report Abuse - Terms of Service - Privacy Policy

Google Forms















This content is neither created nor endorsed by Google. Report Abuse - Terms of Service - Privacy Policy

Google Forms















This content is neither created nor endorsed by Google. Report Abuse - Terms of Service - Privacy Policy

Google Forms