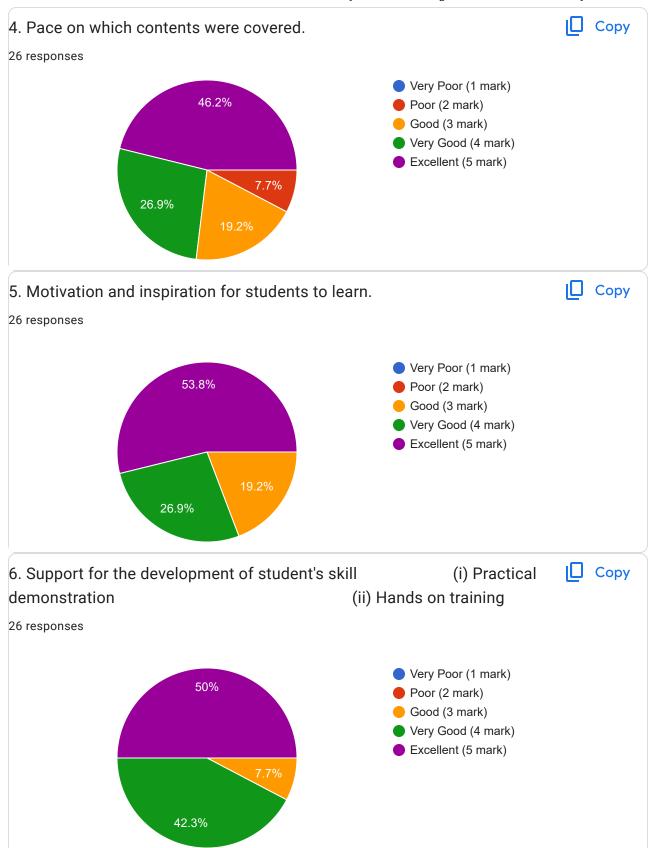

Academic Year:---- 2022-2023 Name of the Faculty: Prof. Satyashil yuvraj / Prof. Dhanpalwar Course:-----Interpersonal Communication Skills and Self-Development for Engineers-----Semester:----------b---50 responses **Publish analytics** Name of the TEACHER Copy 50 responses Prof. Satyashil yuvraj 50 (100%) 20 40 60











































































































































































This content is neither created nor endorsed by Google. Report Abuse - Terms of Service - Privacy Policy

Google Forms















This content is neither created nor endorsed by Google. Report Abuse - Terms of Service - Privacy Policy

Google Forms















This content is neither created nor endorsed by Google. Report Abuse - Terms of Service - Privacy Policy

Google Forms