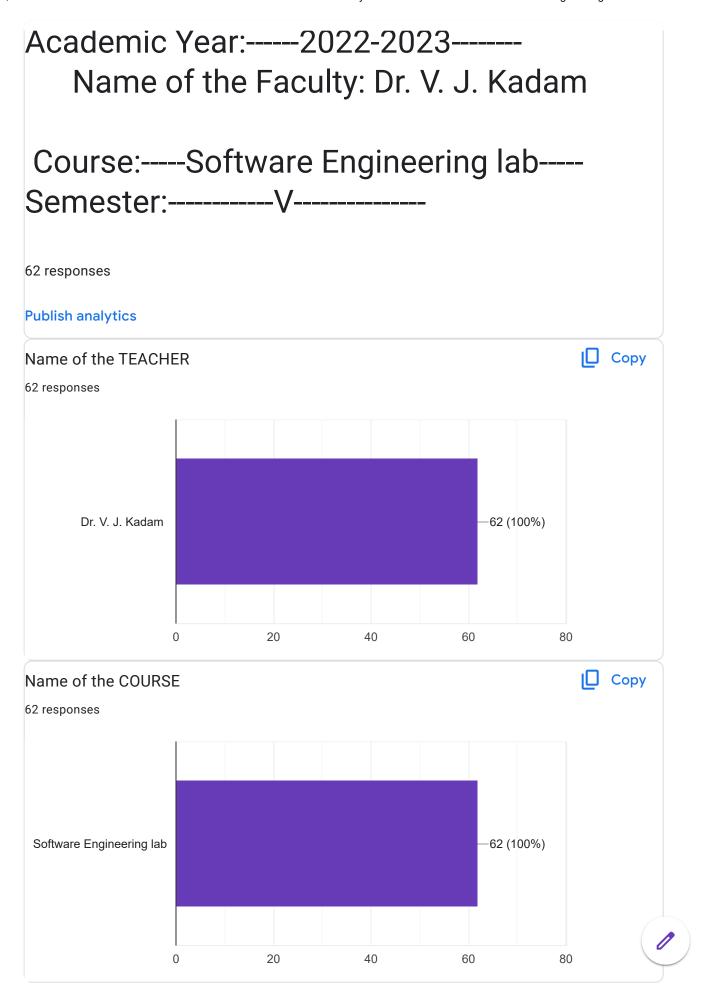

## Academic Year:----2022-2023-----Name of the Faculty: Prof. Ekta Meshram Course:----- Network Management------------Semester:------V 17 responses **Publish analytics** Name of the TEACHER ☐ Copy 17 responses Prof. Ekta Meshram -17 (100%) 10 15 20 Name of the COURSE Copy 17 responses **Network Management** -17 (100%) 5 20 10 15