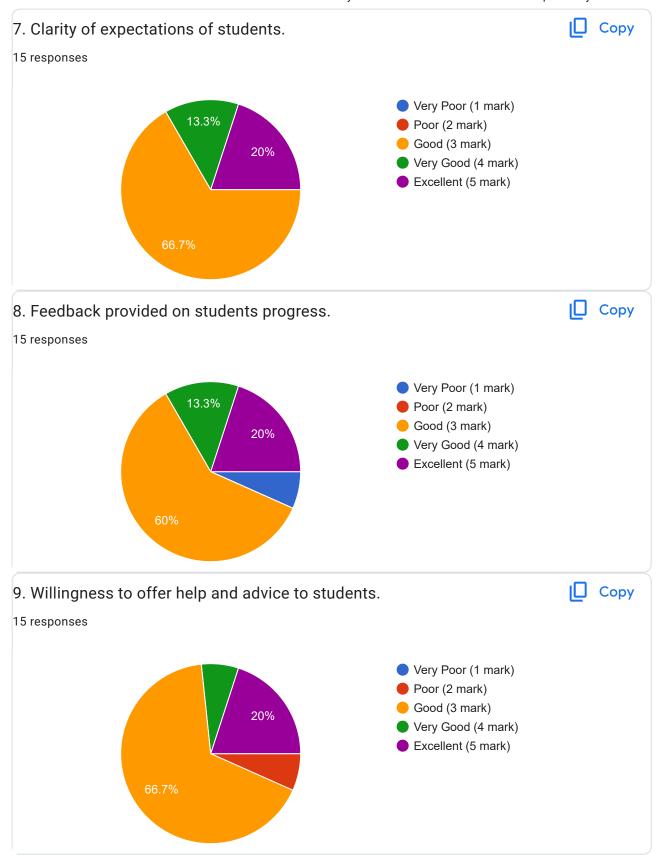

-

10 responses

## **Publish analytics**



























































































This content is neither created nor endorsed by Google. Report Abuse - Terms of Service - Privacy Policy

Google Forms













































5/24/23, 7:46 AM











## Academic Year:----2022-2023-----Name of the Faculty: Prof. Ekta Meshram Course:----- Network Management------------Semester:------V 17 responses **Publish analytics** Name of the TEACHER ☐ Copy 17 responses Prof. Ekta Meshram -17 (100%) 10 15 20 Name of the COURSE Copy 17 responses **Network Management** -17 (100%) 5 20 10 15





























5/24/23, 7:47 AM





Google Forms



38.5%















































5/24/23, 7:50 AM























This content is neither created nor endorsed by Google. Report Abuse - Terms of Service - Privacy Policy

Google Forms















This content is neither created nor endorsed by Google. Report Abuse - Terms of Service - Privacy Policy

Google Forms















This content is neither created nor endorsed by Google. Report Abuse - Terms of Service - Privacy Policy

Google Forms