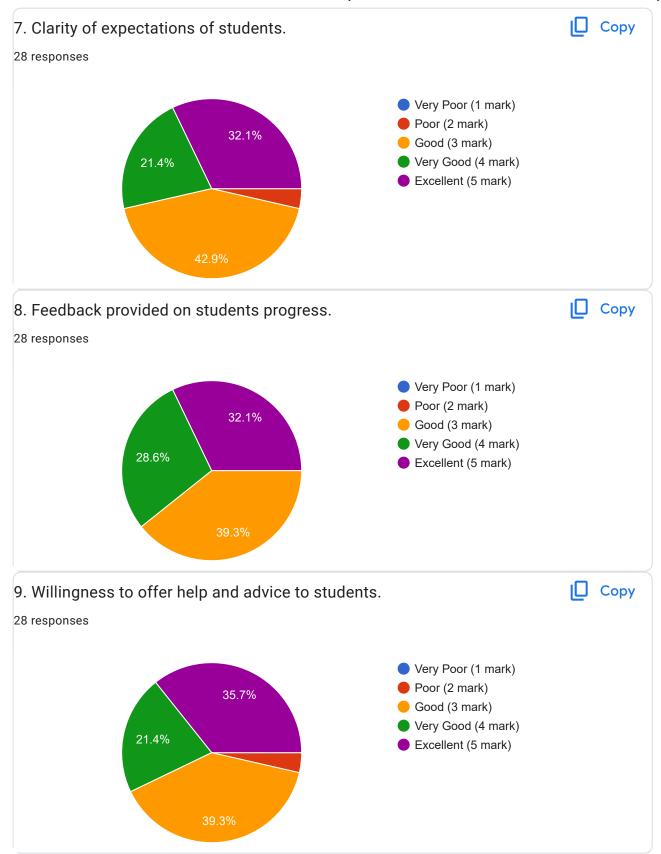

5/24/23, 7:47 AM

Google Forms

38.5%

5/24/23, 7:50 AM

This content is neither created nor endorsed by Google. Report Abuse - Terms of Service - Privacy Policy

Google Forms

This content is neither created nor endorsed by Google. Report Abuse - Terms of Service - Privacy Policy