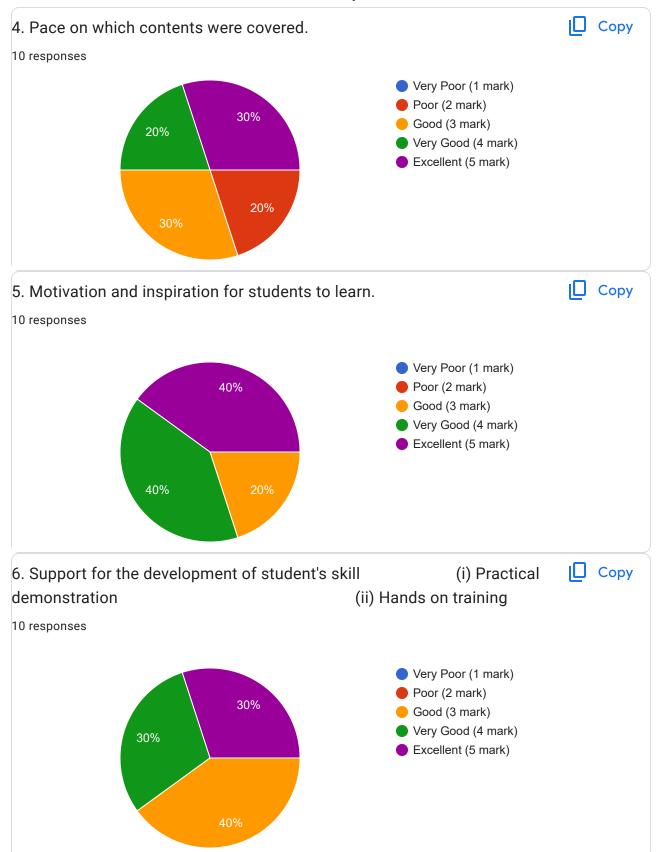

## Academic Year:----2022-2023----Name of the Faculty: Dr. S. M. Jadhav

Course:----Introduction to Data Science Semester:-----VI------

10 responses