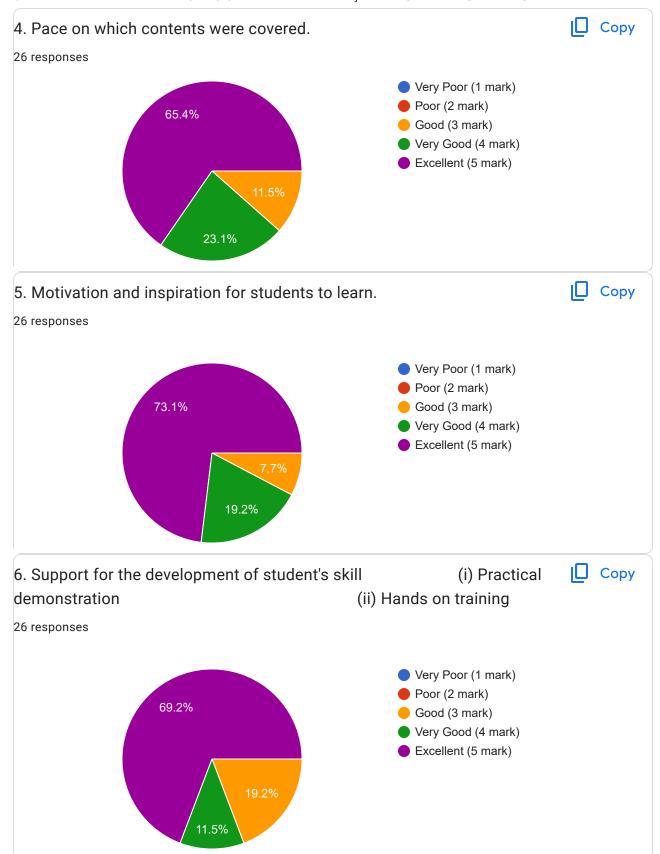

## Academic Year:----2022-2023----Name of the Faculty: Dr. S. M. Jadhav

Course:----Introduction to Data Science Semester:-----VI------

10 responses

## **Publish analytics**



























































































This content is neither created nor endorsed by Google. Report Abuse - Terms of Service - Privacy Policy

Google Forms













































5/24/23, 7:46 AM











## Academic Year:----2022-2023-----Name of the Faculty: Prof. Ekta Meshram Course:----- Network Management------------Semester:------V 17 responses **Publish analytics** Name of the TEACHER ☐ Copy 17 responses Prof. Ekta Meshram -17 (100%) 10 15 20 Name of the COURSE Copy 17 responses **Network Management** -17 (100%) 5 20 10 15





























5/24/23, 7:47 AM





Google Forms



38.5%















































5/24/23, 7:50 AM























This content is neither created nor endorsed by Google. Report Abuse - Terms of Service - Privacy Policy

Google Forms















This content is neither created nor endorsed by Google. Report Abuse - Terms of Service - Privacy Policy

Google Forms