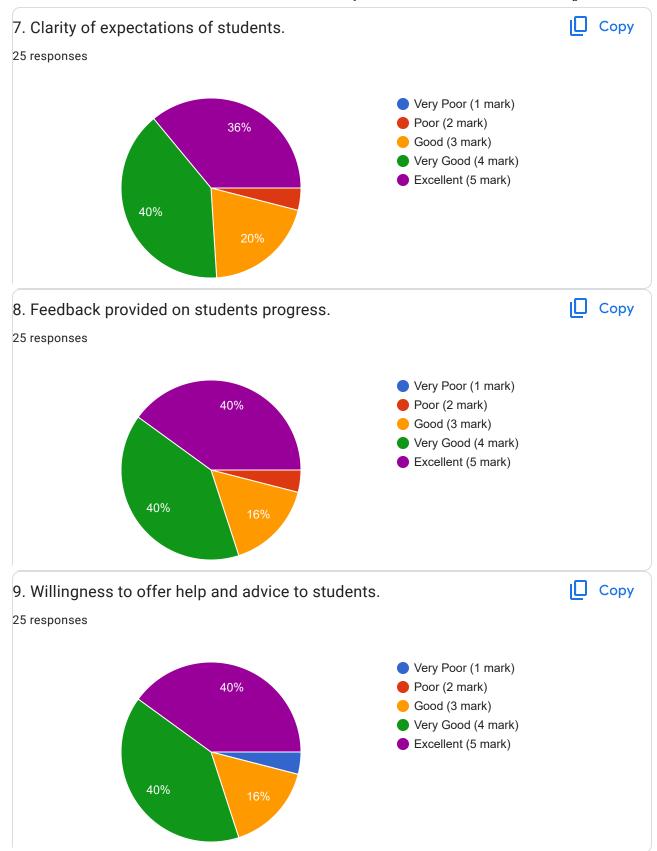

neither created nor endorsed by Google. Report Abuse - Terms of Service - Privacy Policy

Google Forms













































5/24/23, 7:46 AM











## Academic Year:----2022-2023-----Name of the Faculty: Prof. Ekta Meshram Course:----- Network Management------------Semester:------V 17 responses **Publish analytics** Name of the TEACHER ☐ Copy 17 responses Prof. Ekta Meshram -17 (100%) 10 15 20 Name of the COURSE Copy 17 responses **Network Management** -17 (100%) 5 20 10 15





























5/24/23, 7:47 AM





Google Forms



38.5%















































5/24/23, 7:50 AM























This content is neither created nor endorsed by Google. Report Abuse - Terms of Service - Privacy Policy

Google Forms















This content is neither created nor endorsed by Google. Report Abuse - Terms of Service - Privacy Policy

Google Forms















This content is neither created nor endorsed by Google. Report Abuse - Terms of Service - Privacy Policy

Google Forms