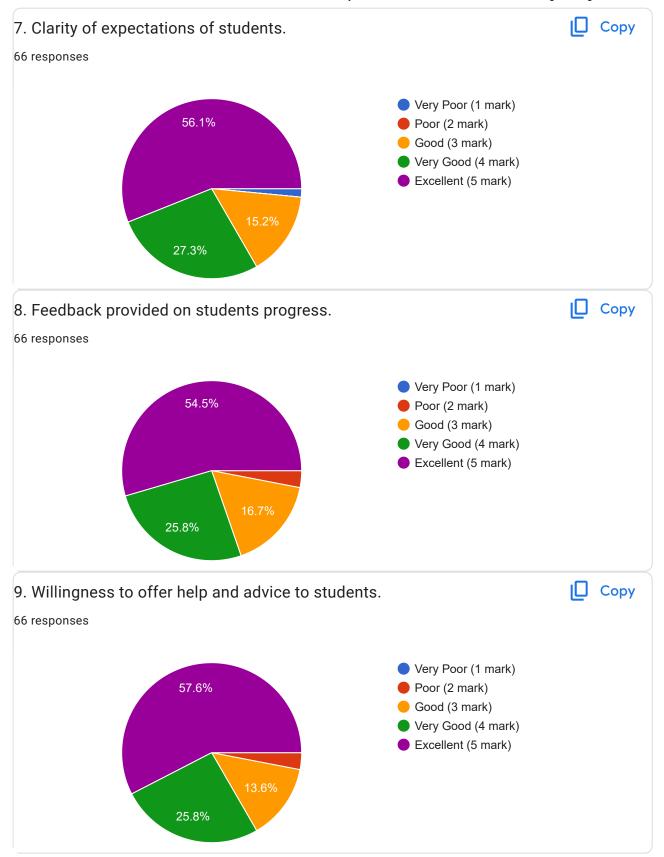

5/24/23, 7:47 AM

Google Forms

38.5%

5/24/23, 7:50 AM

This content is neither created nor endorsed by Google. Report Abuse - Terms of Service - Privacy Policy

Google Forms

This content is neither created nor endorsed by Google. Report Abuse - Terms of Service - Privacy Policy