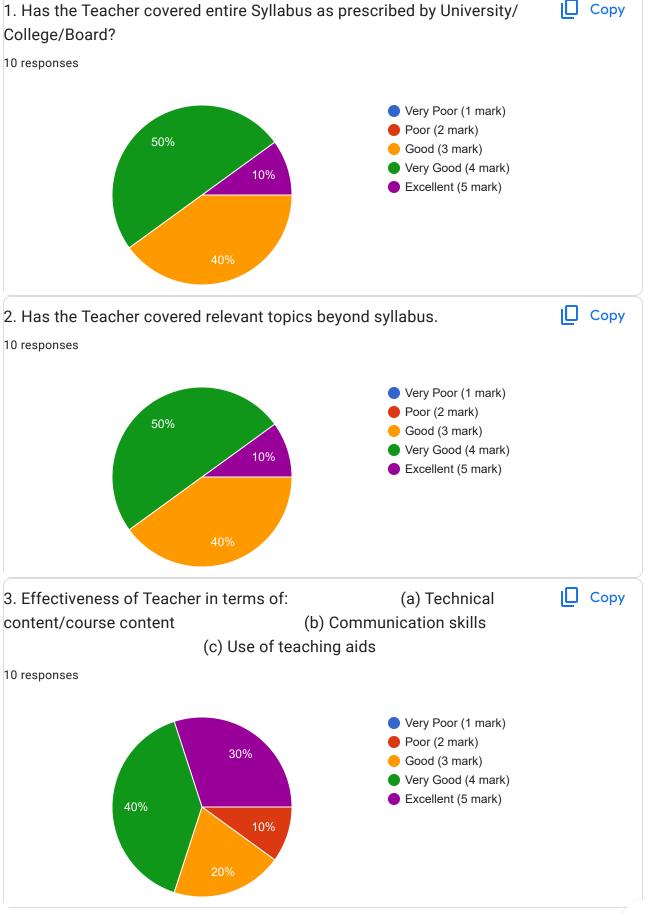

sponses

## **Publish analytics**



























































































This content is neither created nor endorsed by Google. Report Abuse - Terms of Service - Privacy Policy

Google Forms













































5/24/23, 7:46 AM











## Academic Year:----2022-2023-----Name of the Faculty: Prof. Ekta Meshram Course:----- Network Management------------Semester:------V 17 responses **Publish analytics** Name of the TEACHER ☐ Copy 17 responses Prof. Ekta Meshram -17 (100%) 10 15 20 Name of the COURSE Copy 17 responses **Network Management** -17 (100%) 5 20 10 15





























5/24/23, 7:47 AM





Google Forms



38.5%















































5/24/23, 7:50 AM























This content is neither created nor endorsed by Google. Report Abuse - Terms of Service - Privacy Policy

Google Forms















This content is neither created nor endorsed by Google. Report Abuse - Terms of Service - Privacy Policy

Google Forms















This content is neither created nor endorsed by Google. Report Abuse - Terms of Service - Privacy Policy

Google Forms