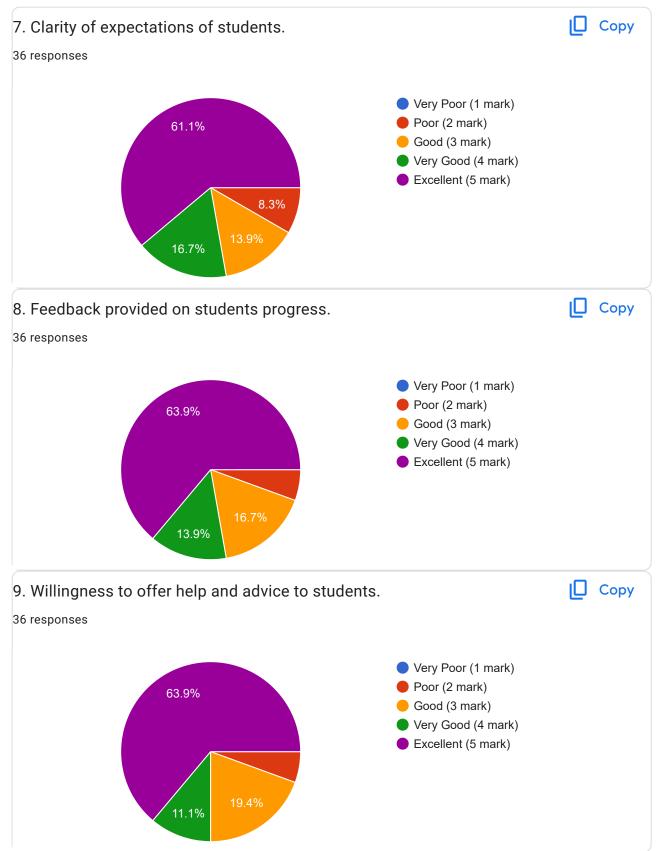

## Academic Year:----2022-2023-----Name of the Faculty: Prof. Ekta Meshram Course:----- Network Management------------Semester:------V 17 responses **Publish analytics** Name of the TEACHER ☐ Copy 17 responses Prof. Ekta Meshram -17 (100%) 10 15 20 Name of the COURSE Copy 17 responses **Network Management** -17 (100%) 5 20 10 15