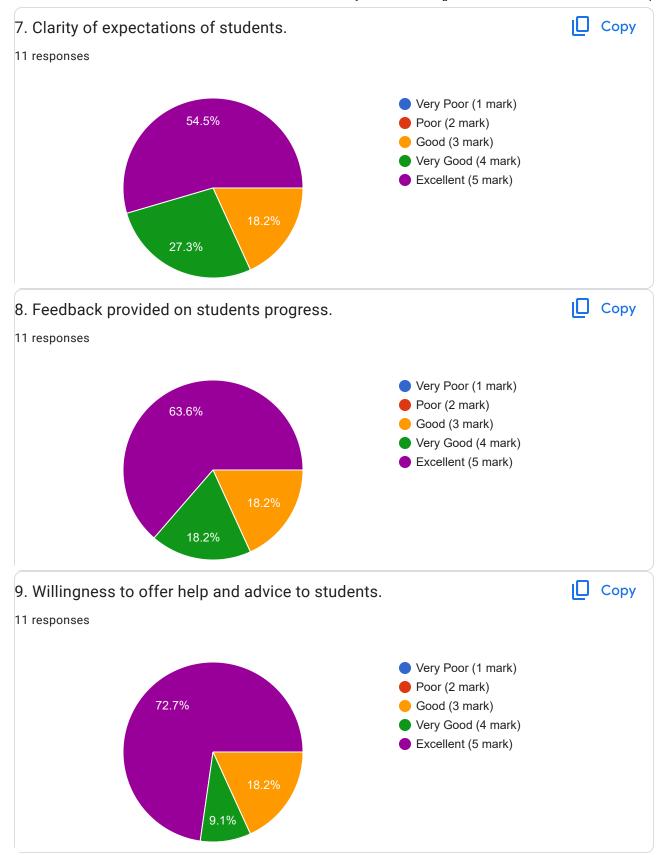

## Academic Year:----2022-2023-----Name of the Faculty: Prof. Ekta Meshram Course:----- Network Management------------Semester:------V 17 responses **Publish analytics** Name of the TEACHER ☐ Copy 17 responses Prof. Ekta Meshram -17 (100%) 10 15 20 Name of the COURSE Copy 17 responses **Network Management** -17 (100%) 5 20 10 15