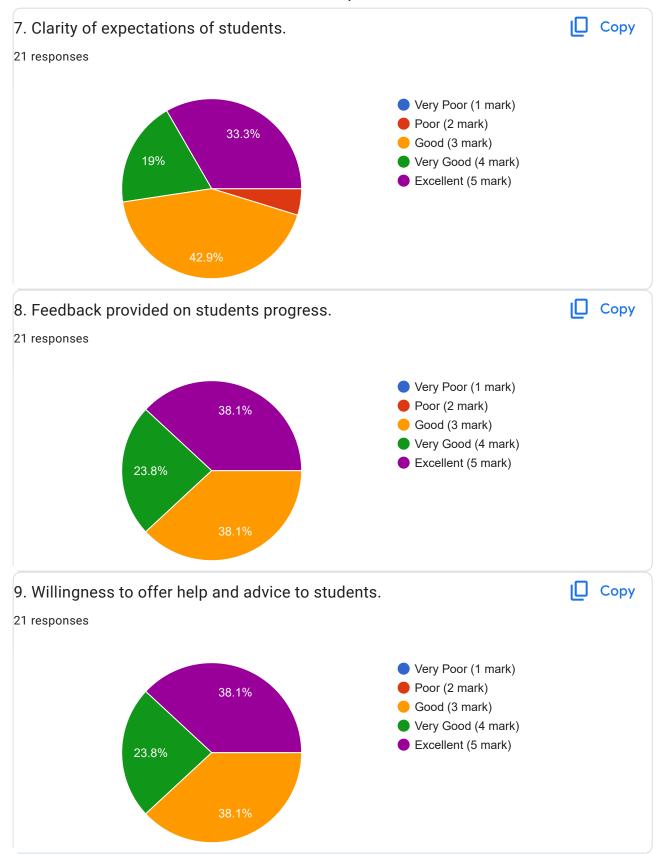

## Academic Year:----2022-2023----Name of the Faculty: Dr. S. M. Jadhav

Course:----Introduction to Data Science Semester:-----VI------

10 responses

## **Publish analytics**



























































































This content is neither created nor endorsed by Google. Report Abuse - Terms of Service - Privacy Policy

Google Forms













































5/24/23, 7:46 AM











## Academic Year:----2022-2023-----Name of the Faculty: Prof. Ekta Meshram Course:----- Network Management------------Semester:------V 17 responses **Publish analytics** Name of the TEACHER ☐ Copy 17 responses Prof. Ekta Meshram -17 (100%) 10 15 20 Name of the COURSE Copy 17 responses **Network Management** -17 (100%) 5 20 10 15