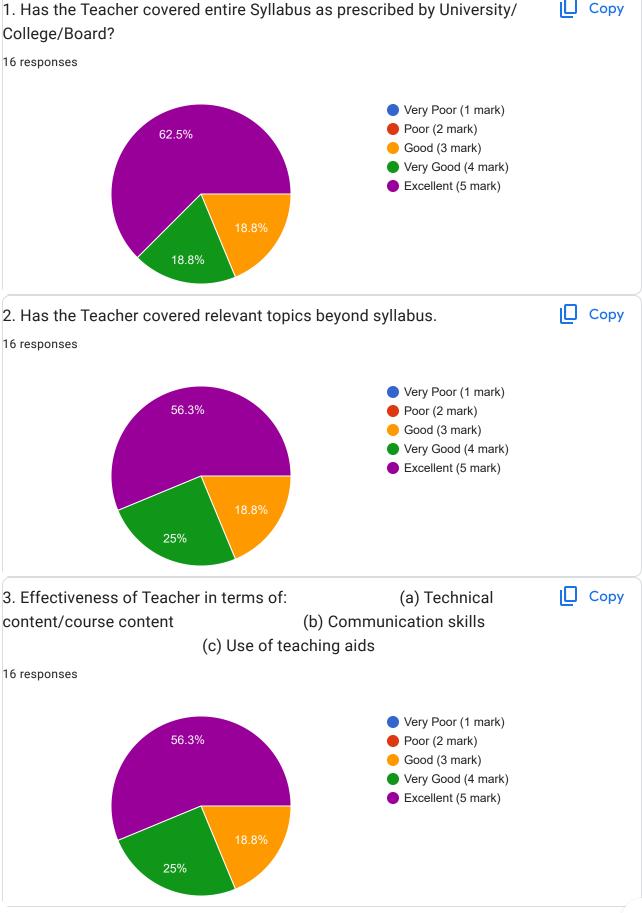

--Introduction to Data Science Semester:-----VI------

10 responses

## **Publish analytics**



























































































This content is neither created nor endorsed by Google. Report Abuse - Terms of Service - Privacy Policy

Google Forms













































5/24/23, 7:46 AM











## Academic Year:----2022-2023-----Name of the Faculty: Prof. Ekta Meshram Course:----- Network Management------------Semester:------V 17 responses **Publish analytics** Name of the TEACHER ☐ Copy 17 responses Prof. Ekta Meshram -17 (100%) 10 15 20 Name of the COURSE Copy 17 responses **Network Management** -17 (100%) 5 20 10 15





























5/24/23, 7:47 AM





Google Forms



38.5%















































5/24/23, 7:50 AM























This content is neither created nor endorsed by Google. Report Abuse - Terms of Service - Privacy Policy

Google Forms















This content is neither created nor endorsed by Google. Report Abuse - Terms of Service - Privacy Policy

Google Forms















This content is neither created nor endorsed by Google. Report Abuse - Terms of Service - Privacy Policy

Google Forms