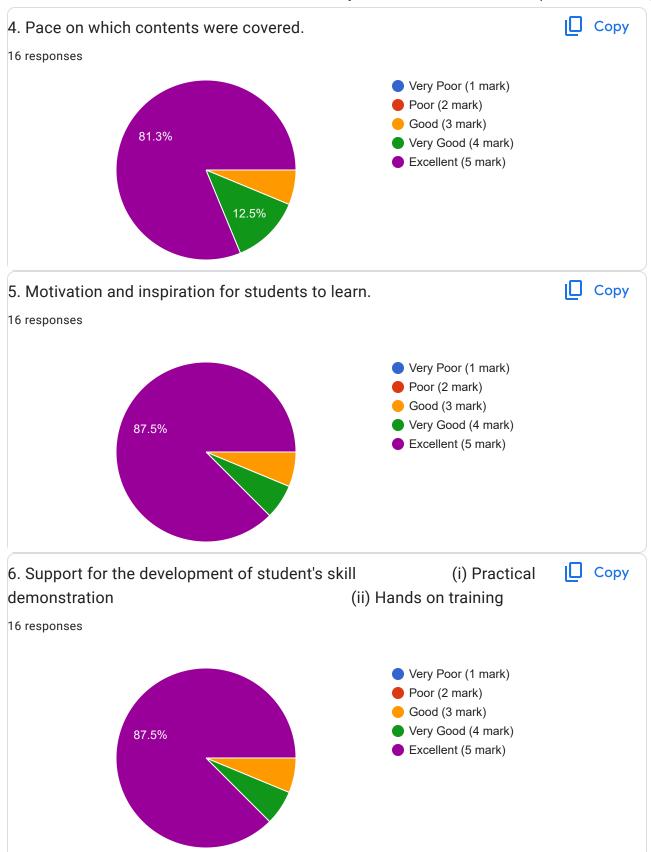

## Academic Year:----2022-2023-----Name of the Faculty: Prof. Ekta Meshram Course:----- Network Management------------Semester:------V 17 responses **Publish analytics** Name of the TEACHER ☐ Copy 17 responses Prof. Ekta Meshram -17 (100%) 10 15 20 Name of the COURSE Copy 17 responses **Network Management** -17 (100%) 5 20 10 15