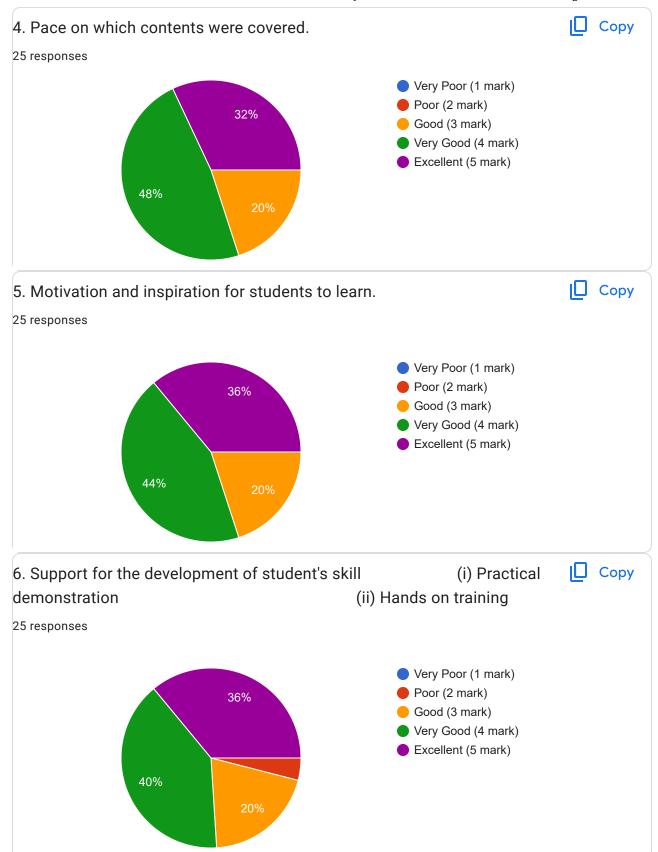

t is neither created nor endorsed by Google. Report Abuse - Terms of Service - Privacy Policy

Google Forms













































5/24/23, 7:46 AM











## Academic Year:----2022-2023-----Name of the Faculty: Prof. Ekta Meshram Course:----- Network Management------------Semester:------V 17 responses **Publish analytics** Name of the TEACHER ☐ Copy 17 responses Prof. Ekta Meshram -17 (100%) 10 15 20 Name of the COURSE Copy 17 responses **Network Management** -17 (100%) 5 20 10 15





























5/24/23, 7:47 AM





Google Forms



38.5%















































5/24/23, 7:50 AM























This content is neither created nor endorsed by Google. Report Abuse - Terms of Service - Privacy Policy

Google Forms















This content is neither created nor endorsed by Google. Report Abuse - Terms of Service - Privacy Policy

Google Forms















This content is neither created nor endorsed by Google. Report Abuse - Terms of Service - Privacy Policy

Google Forms