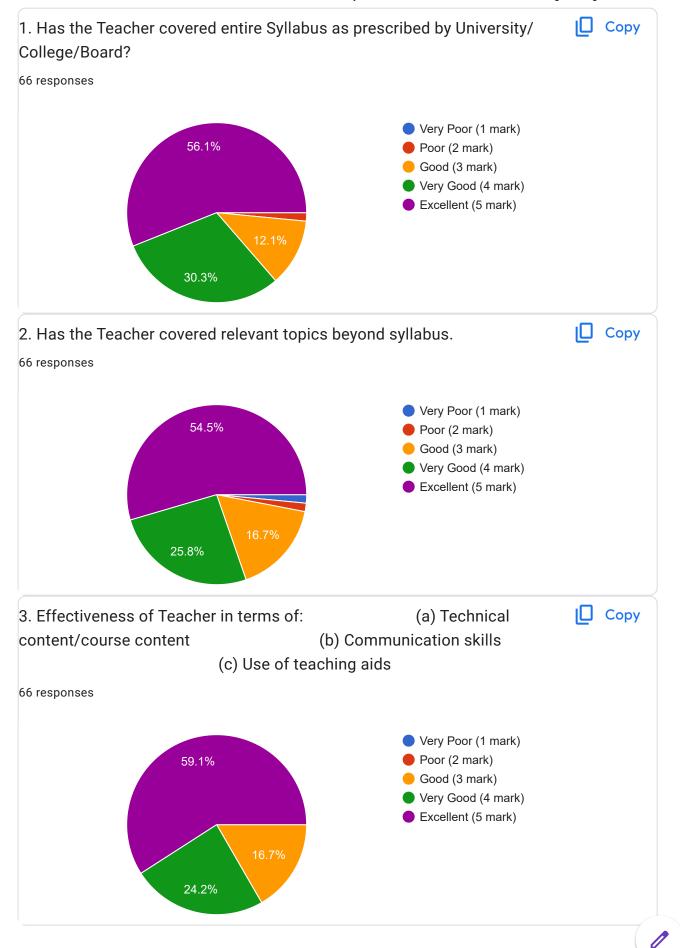

## Academic Year:----2022-2023----Name of the Faculty: Dr. S. M. Jadhav

Course:----Introduction to Data Science Semester:-----VI------

10 responses

## **Publish analytics**



























































































This content is neither created nor endorsed by Google. Report Abuse - Terms of Service - Privacy Policy

Google Forms













































5/24/23, 7:46 AM











## Academic Year:----2022-2023-----Name of the Faculty: Prof. Ekta Meshram Course:----- Network Management------------Semester:------V 17 responses **Publish analytics** Name of the TEACHER ☐ Copy 17 responses Prof. Ekta Meshram -17 (100%) 10 15 20 Name of the COURSE Copy 17 responses **Network Management** -17 (100%) 5 20 10 15





























5/24/23, 7:47 AM





Google Forms



38.5%















































5/24/23, 7:50 AM























This content is neither created nor endorsed by Google. Report Abuse - Term