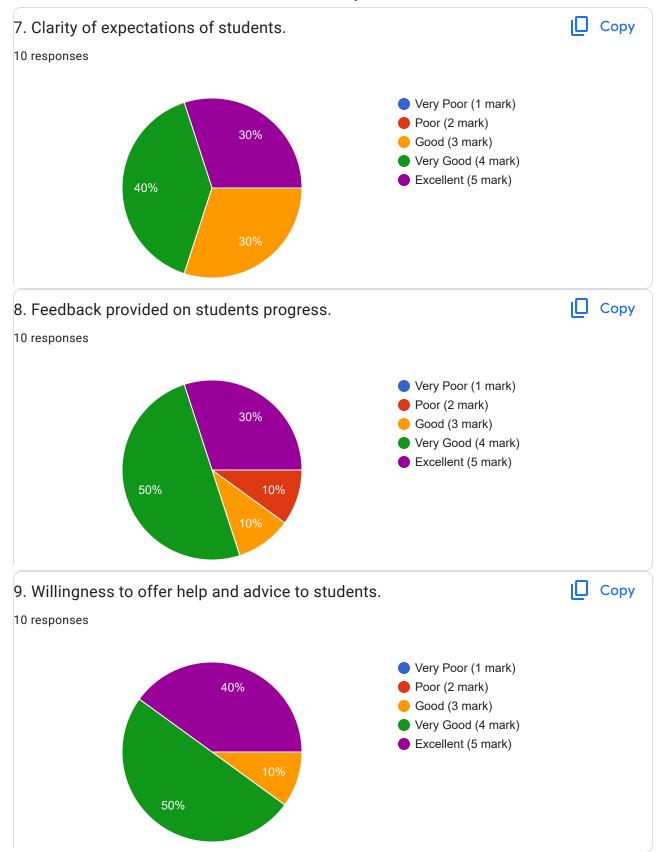

## Academic Year:----2022-2023----Name of the Faculty: Dr. S. M. Jadhav

Course:----Introduction to Data Science Semester:-----VI------

10 responses

## **Publish analytics**



























































































This content is neither created nor endorsed by Google. Report Abuse - Terms of Service - Privacy Policy

Google Forms













































5/24/23, 7:46 AM











## Academic Year:----2022-2023-----Name of the Faculty: Prof. Ekta Meshram Course:----- Network Management------------Semester:------V 17 responses **Publish analytics** Name of the TEACHER ☐ Copy 17 responses Prof. Ekta Meshram -17 (100%) 10 15 20 Name of the COURSE Copy 17 responses **Network Management** -17 (100%) 5 20 10 15





























5/24/23, 7:47 AM





Google Forms



38.5%















































5/24/23, 7:50 AM























This content is neither created nor end