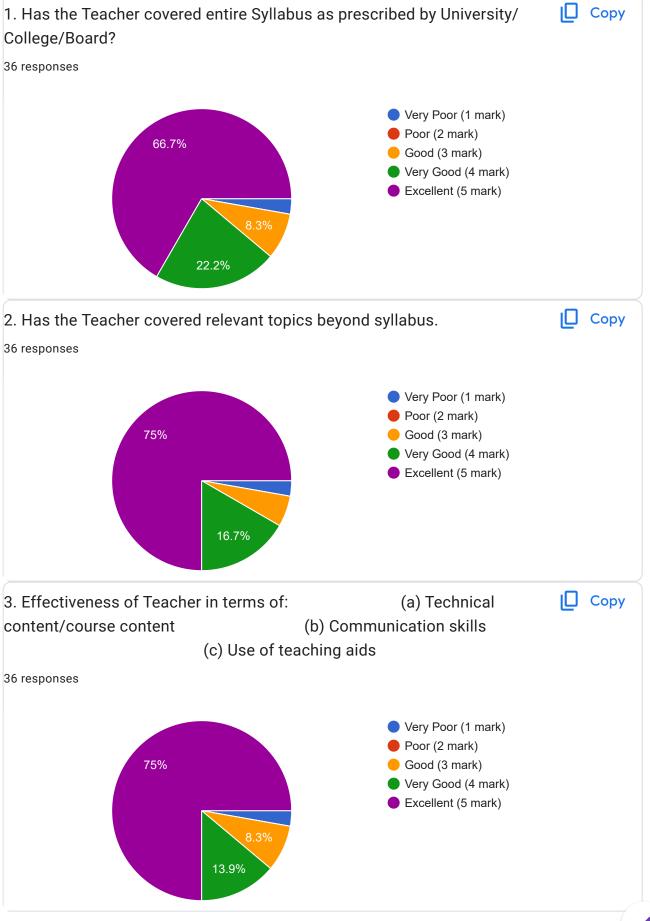

## Academic Year:----2022-2023----Name of the Faculty: Dr. S. M. Jadhav

Course:----Introduction to Data Science Semester:-----VI------

10 responses