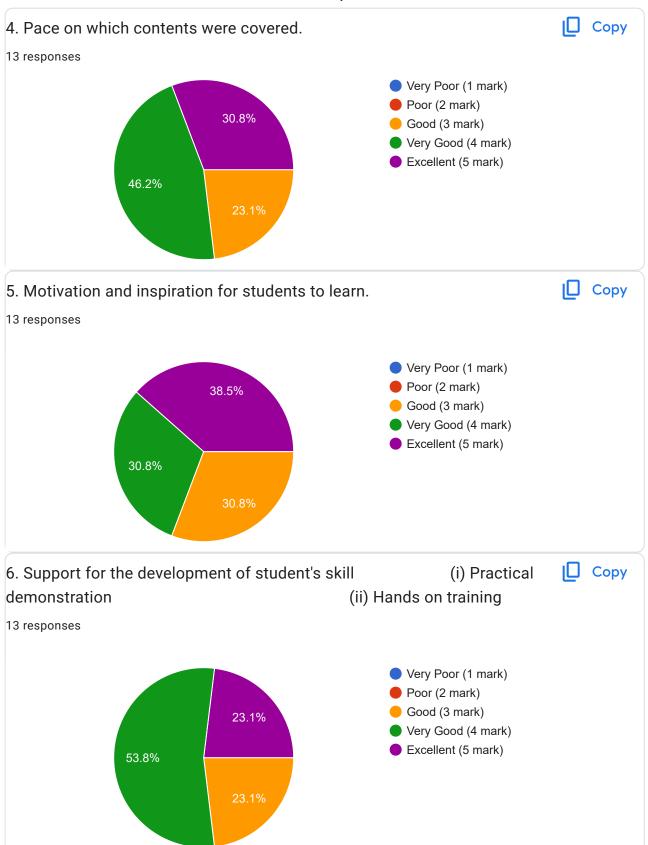

5/24/23, 7:47 AM

Google Forms

38.5%

5/24/23, 7:50 AM

This content is neither created nor endorsed by Google. Report Abuse - Terms of Service - Privacy Policy

Google Forms

This content is neither created nor endorsed by Google. Report Abuse - Terms of Service - Privacy Policy