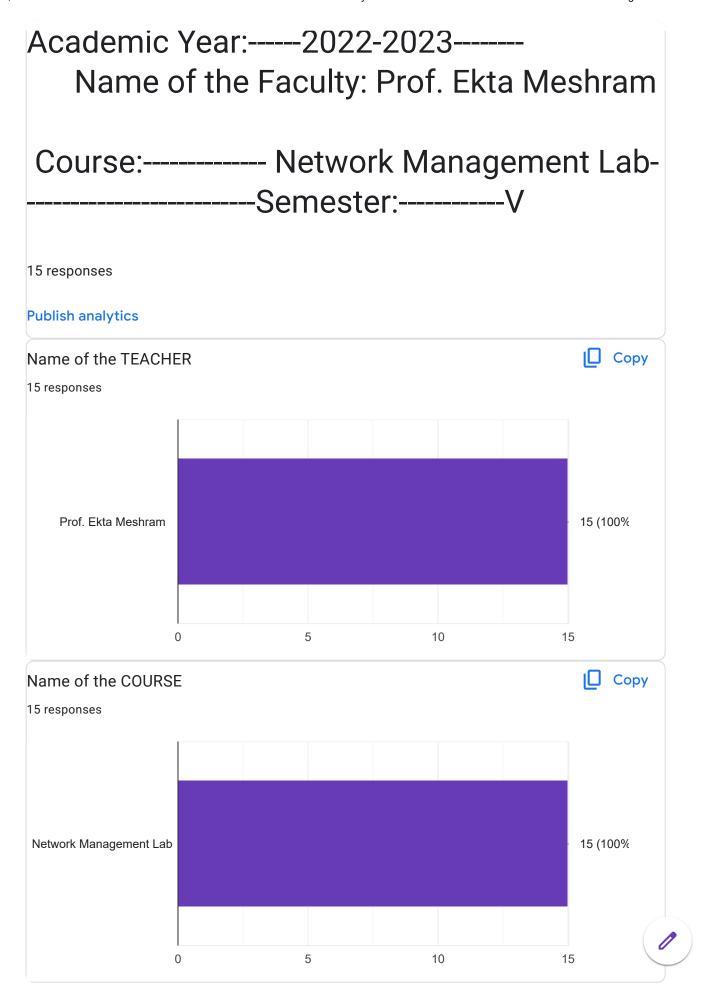

## Academic Year:----2022-2023-----Name of the Faculty: Prof. Ekta Meshram Course:----- Network Management------------Semester:------V 17 responses **Publish analytics** Name of the TEACHER ☐ Copy 17 responses Prof. Ekta Meshram -17 (100%) 10 15 20 Name of the COURSE Copy 17 responses **Network Management** -17 (100%) 5 20 10 15