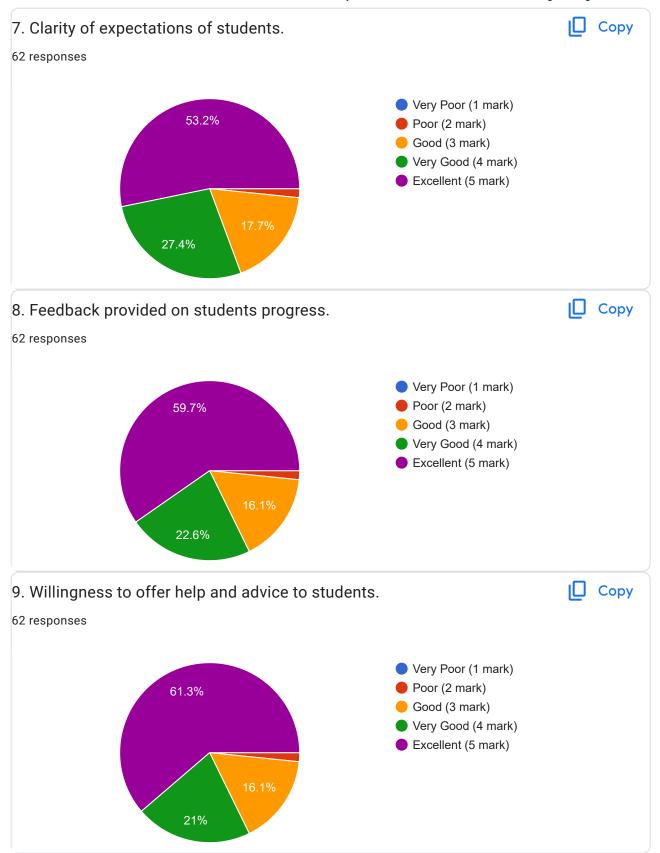

## Academic Year:----2022-2023----Name of the Faculty: Dr. S. M. Jadhav

Course:----Introduction to Data Science Semester:-----VI------

10 responses

## **Publish analytics**



























































































This content is neither created nor endorsed by Google. Report Abuse - Terms of Service - Privacy Policy

Google Forms













































5/24/23, 7:46 AM











## Academic Year:----2022-2023-----Name of the Faculty: Prof. Ekta Meshram Course:----- Network Management------------Semester:------V 17 responses **Publish analytics** Name of the TEACHER ☐ Copy 17 responses Prof. Ekta Meshram -17 (100%) 10 15 20 Name of the COURSE Copy 17 responses **Network Management** -17 (100%) 5 20 10 15





























5/24/23, 7:47 AM





Google Forms



38.5%















































5/24/23, 7:50 AM























This content is neither created nor endorsed by Google. Report Abus