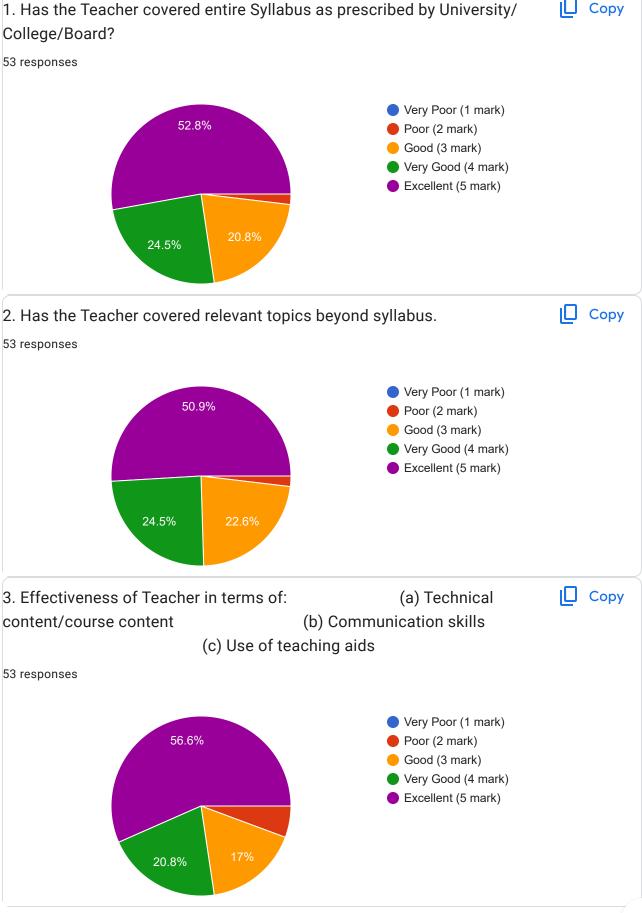

## Academic Year:----2022-2023----Name of the Faculty: Dr. S. M. Jadhav

Course:----Introduction to Data Science Semester:-----VI------

10 responses

## **Publish analytics**



























































































This content is neither created nor endorsed by Google. Report Abuse - Terms of Service - Privacy Policy

Google Forms













































5/24/23, 7:46 AM











## Academic Year:----2022-2023-----Name of the Faculty: Prof. Ekta Meshram Course:----- Network Management------------Semester:------V 17 responses **Publish analytics** Name of the TEACHER ☐ Copy 17 responses Prof. Ekta Meshram -17 (100%) 10 15 20 Name of the COURSE Copy 17 responses **Network Management** -17 (100%) 5 20 10 15





























5/24/23, 7:47 AM





Google Forms



38.5%















































5/24/23, 7:50 AM























This content is neither created nor endorsed by Google. Report Abuse - Terms of Service - Privacy Polic