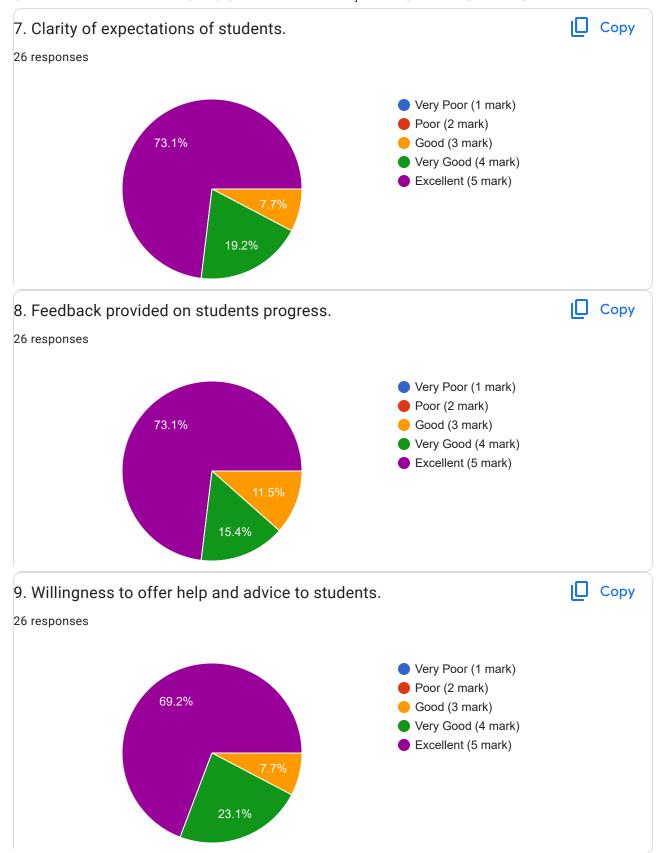

## Academic Year:----2022-2023----Name of the Faculty: Dr. S. M. Jadhav

Course:----Introduction to Data Science Semester:-----VI------

10 responses

## **Publish analytics**



























































































This content is neither created nor endorsed by Google. Report Abuse - Terms of Service - Privacy Policy

Google Forms













































5/24/23, 7:46 AM











## Academic Year:----2022-2023-----Name of the Faculty: Prof. Ekta Meshram Course:----- Network Management------------Semester:------V 17 responses **Publish analytics** Name of the TEACHER ☐ Copy 17 responses Prof. Ekta Meshram -17 (100%) 10 15 20 Name of the COURSE Copy 17 responses **Network Management** -17 (100%) 5 20 10 15





























5/24/23, 7:47 AM





Google Forms



38.5%















































5/24/23, 7:50 AM























This content is neither created nor endorsed by Google. Report Abuse - Terms of Service - Privacy Policy

Google Forms















This content is neither created nor endorsed by Google. Report Abuse - Terms of Service - Privacy Policy

Google Forms