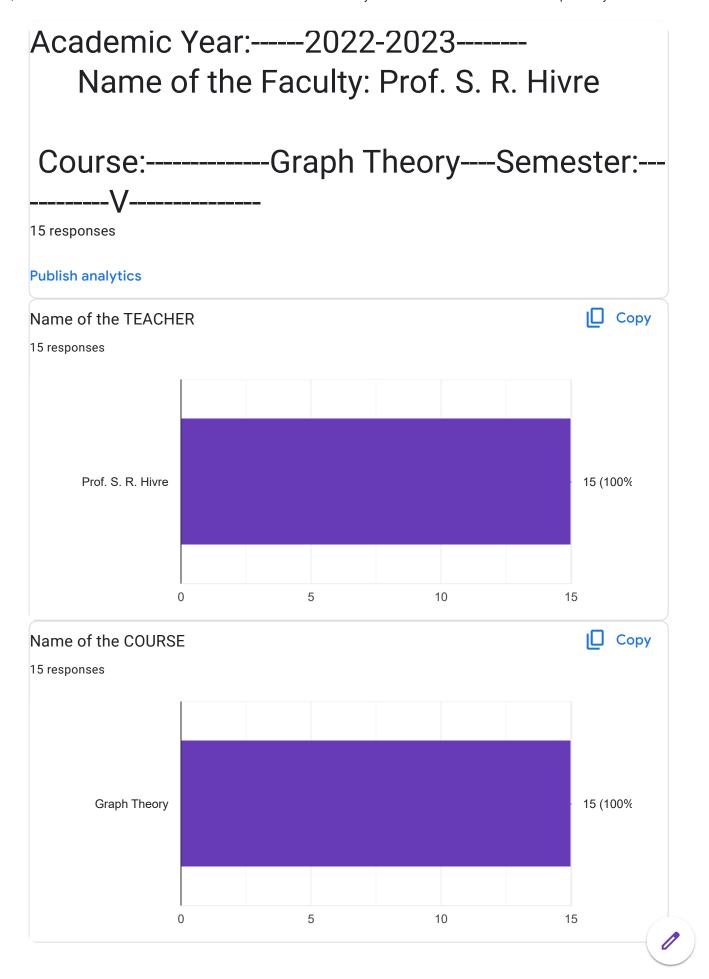

## Academic Year:----2022-2023-----Name of the Faculty: Prof. Ekta Meshram Course:----- Network Management------------Semester:------V 17 responses **Publish analytics** Name of the TEACHER ☐ Copy 17 responses Prof. Ekta Meshram -17 (100%) 10 15 20 Name of the COURSE Copy 17 responses **Network Management** -17 (100%) 5 20 10 15