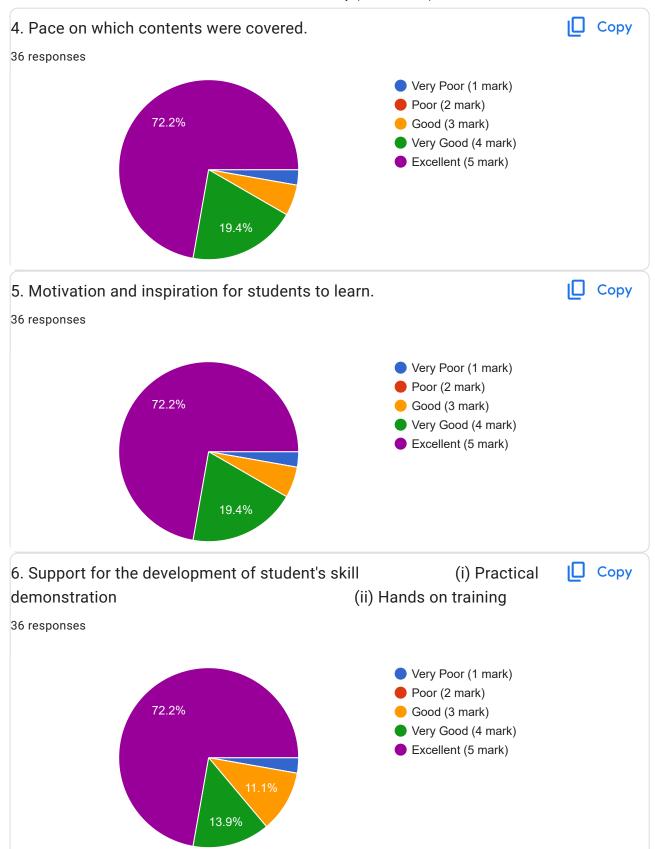

## Academic Year:----2022-2023----Name of the Faculty: Dr. S. M. Jadhav

Course:----Introduction to Data Science Semester:-----VI------

10 responses