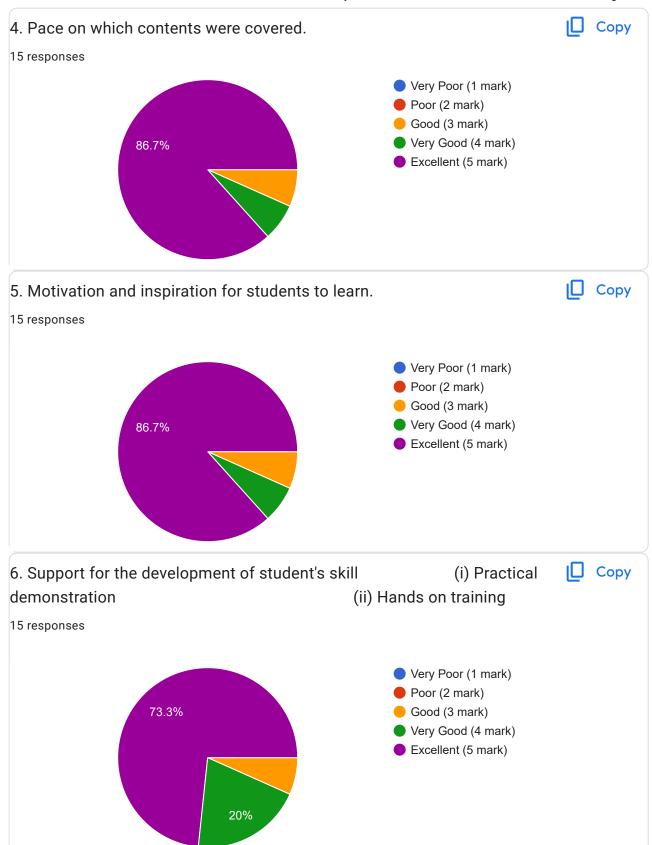

## Academic Year:----2022-2023-----Name of the Faculty: Prof. Ekta Meshram Course:----- Network Management------------Semester:------V 17 responses **Publish analytics** Name of the TEACHER ☐ Copy 17 responses Prof. Ekta Meshram -17 (100%) 10 15 20 Name of the COURSE Copy 17 responses **Network Management** -17 (100%) 5 20 10 15