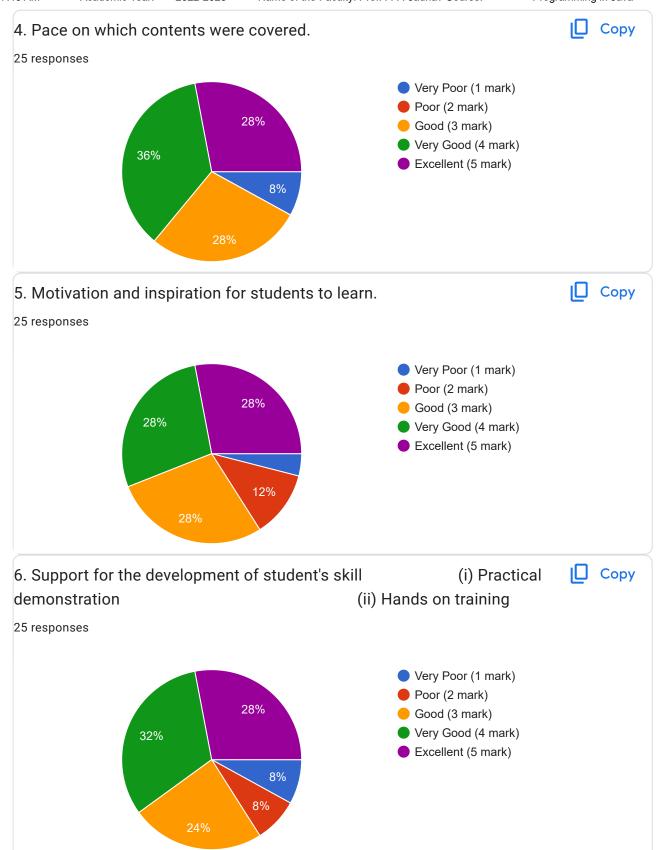

v

Course:----Introduction to Data Science Semester:-----VI------

10 responses

## **Publish analytics**



























































































This content is neither created nor endorsed by Google. Report Abuse - Terms of Service - Privacy Policy

Google Forms













































5/24/23, 7:46 AM











## Academic Year:----2022-2023-----Name of the Faculty: Prof. Ekta Meshram Course:----- Network Management------------Semester:------V 17 responses **Publish analytics** Name of the TEACHER ☐ Copy 17 responses Prof. Ekta Meshram -17 (100%) 10 15 20 Name of the COURSE Copy 17 responses **Network Management** -17 (100%) 5 20 10 15





























5/24/23, 7:47 AM





Google Forms



38.5%















































5/24/23, 7:50 AM























This content is neither created nor endorsed by Google. Report Abuse - Terms of Service - Privacy Policy

Google Forms















This content is neither created nor endorsed by Google. Report Abuse - Terms of Service - Privacy Policy

Google Forms















This content is neither created nor endorsed by Google. Report Abuse - Terms of Service - Privacy Policy

Google Forms