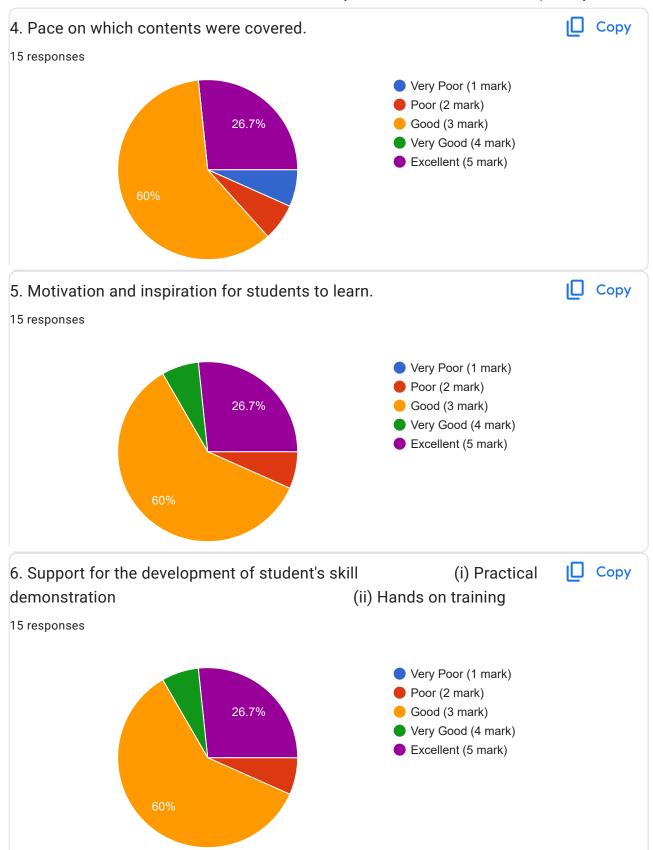

-----

10 responses

## **Publish analytics**



























































































This content is neither created nor endorsed by Google. Report Abuse - Terms of Service - Privacy Policy

Google Forms













































5/24/23, 7:46 AM











## Academic Year:----2022-2023-----Name of the Faculty: Prof. Ekta Meshram Course:----- Network Management------------Semester:------V 17 responses **Publish analytics** Name of the TEACHER ☐ Copy 17 responses Prof. Ekta Meshram -17 (100%) 10 15 20 Name of the COURSE Copy 17 responses **Network Management** -17 (100%) 5 20 10 15





























5/24/23, 7:47 AM





Google Forms



38.5%















































5/24/23, 7:50 AM























This content is neither created nor endorsed by Google. Report Abuse - Terms of Service - Privacy Policy

Google Forms















This content is neither created nor endorsed by Google. Report Abuse - Terms of Service - Privacy Policy

Google Forms















This content is neither created nor endorsed by Google. Report Abuse - Terms of Service - Privacy Policy

Google Forms