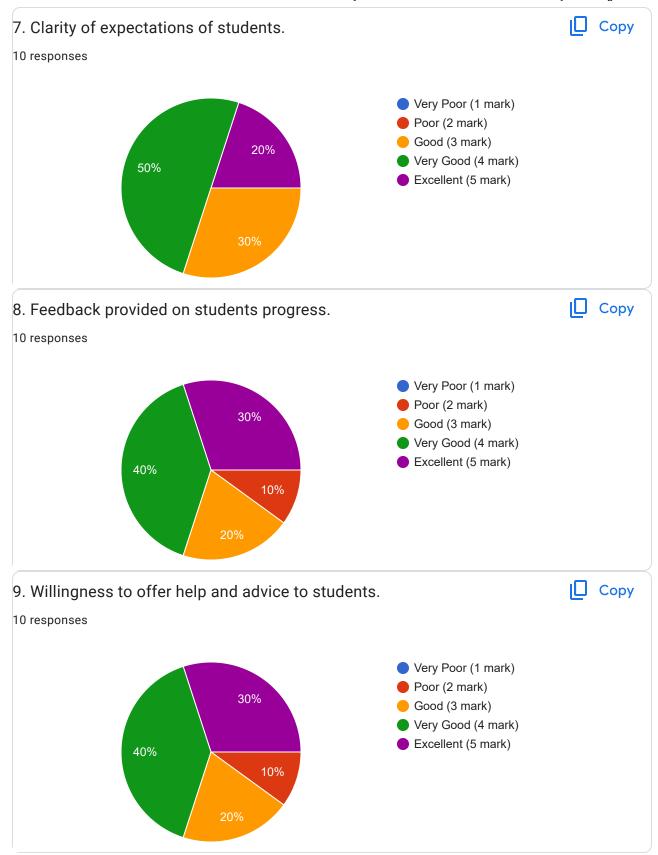

s

## **Publish analytics**



























































































This content is neither created nor endorsed by Google. Report Abuse - Terms of Service - Privacy Policy

Google Forms













































5/24/23, 7:46 AM











## Academic Year:----2022-2023-----Name of the Faculty: Prof. Ekta Meshram Course:----- Network Management------------Semester:------V 17 responses **Publish analytics** Name of the TEACHER ☐ Copy 17 responses Prof. Ekta Meshram -17 (100%) 10 15 20 Name of the COURSE Copy 17 responses **Network Management** -17 (100%) 5 20 10 15





























5/24/23, 7:47 AM





Google Forms



38.5%















































5/24/23, 7:50 AM























This content is neither created nor endorsed by Google. Report Abuse - Terms of Service - Privacy Policy

Google Forms















This content is neither created nor endorsed by Google. Report Abuse - Terms of Service - Privacy Policy

Google Forms















This content is neither created nor endorsed by Google. Report Abuse - Terms of Service - Privacy Policy

Google Forms