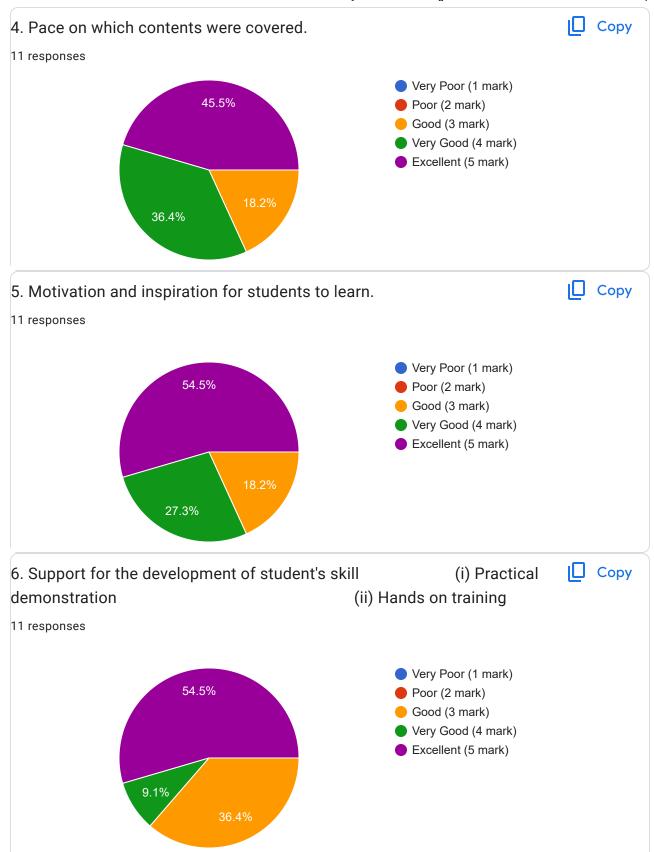

## Academic Year:----2022-2023-----Name of the Faculty: Prof. Ekta Meshram Course:----- Network Management------------Semester:------V 17 responses **Publish analytics** Name of the TEACHER ☐ Copy 17 responses Prof. Ekta Meshram -17 (100%) 10 15 20 Name of the COURSE Copy 17 responses **Network Management** -17 (100%) 5 20 10 15