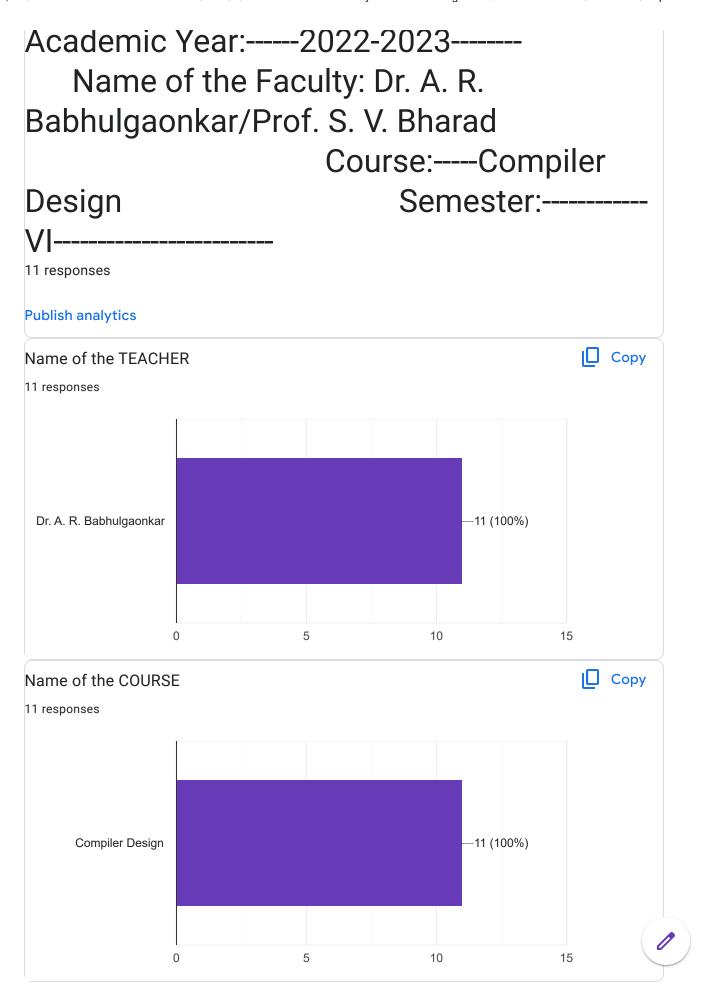

## Academic Year:----2022-2023-----Name of the Faculty: Prof. Ekta Meshram Course:----- Network Management------------Semester:------V 17 responses **Publish analytics** Name of the TEACHER ☐ Copy 17 responses Prof. Ekta Meshram -17 (100%) 10 15 20 Name of the COURSE Copy 17 responses **Network Management** -17 (100%) 5 20 10 15