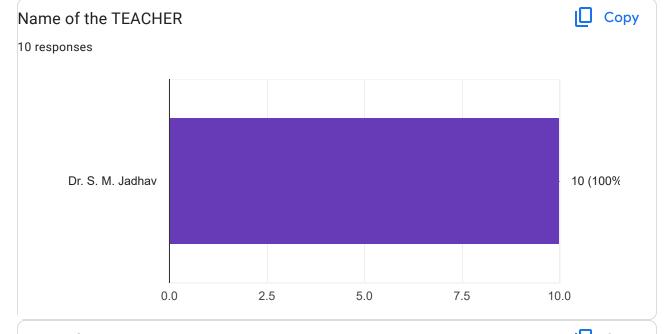

## Academic Year:----2022-2023----Name of the Faculty: Dr. S. M. Jadhav

Course:----Introduction to Data Science Semester:-----VI------

10 responses