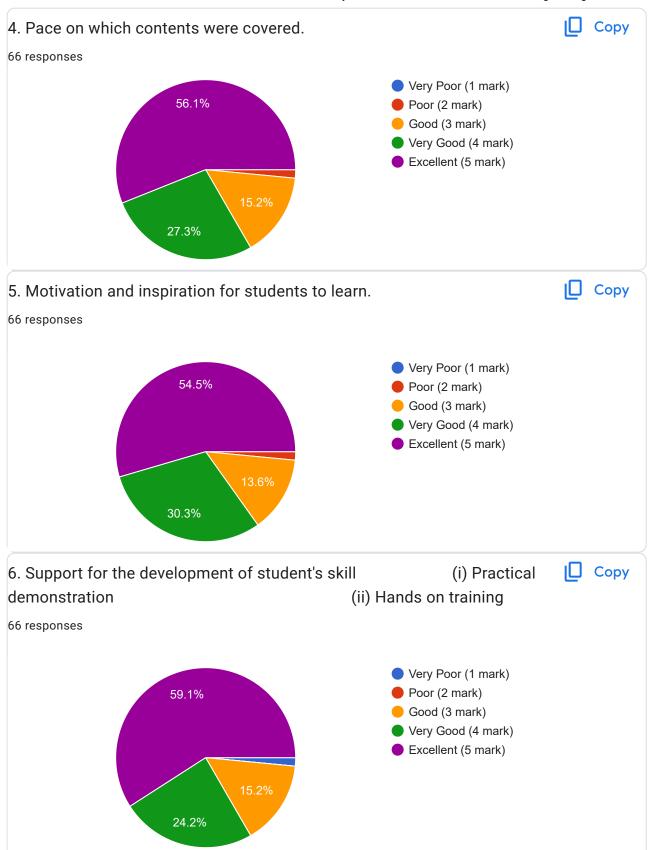

## Academic Year:----2022-2023----Name of the Faculty: Dr. S. M. Jadhav

Course:----Introduction to Data Science Semester:-----VI------

10 responses

## **Publish analytics**



























































































This content is neither created nor endorsed by Google. Report Abuse - Terms of Service - Privacy Policy

Google Forms













































5/24/23, 7:46 AM











## Academic Year:----2022-2023-----Name of the Faculty: Prof. Ekta Meshram Course:----- Network Management------------Semester:------V 17 responses **Publish analytics** Name of the TEACHER ☐ Copy 17 responses Prof. Ekta Meshram -17 (100%) 10 15 20 Name of the COURSE Copy 17 responses **Network Management** -17 (100%) 5 20 10 15





























5/24/23, 7:47 AM





Google Forms



38.5%















































5/24/23, 7:50 AM























This content is neither created nor endorsed by Google. Report Abuse - Terms