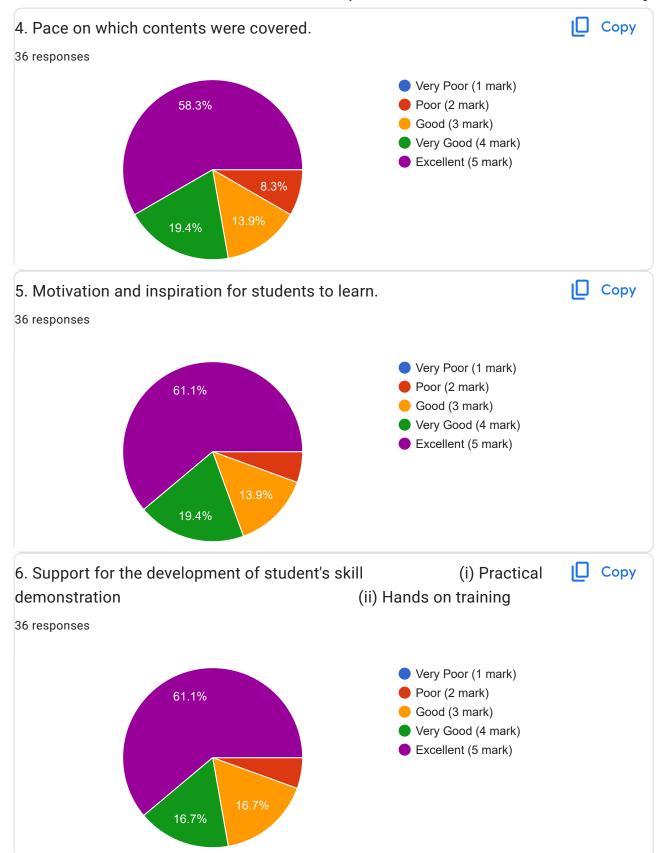

## Academic Year:----2022-2023----Name of the Faculty: Dr. S. M. Jadhav

Course:----Introduction to Data Science Semester:-----VI------

10 responses

## **Publish analytics**



























































































This content is neither created nor endorsed by Google. Report Abuse - Terms of Service - Privacy Policy

Google Forms













































5/24/23, 7:46 AM











## Academic Year:----2022-2023-----Name of the Faculty: Prof. Ekta Meshram Course:----- Network Management------------Semester:------V 17 responses **Publish analytics** Name of the TEACHER ☐ Copy 17 responses Prof. Ekta Meshram -17 (100%) 10 15 20 Name of the COURSE Copy 17 responses **Network Management** -17 (100%) 5 20 10 15





























5/24/23, 7:47 AM





Google Forms



38.5%















































5/24/23, 7:50 AM























This content is neither created nor endorsed by G