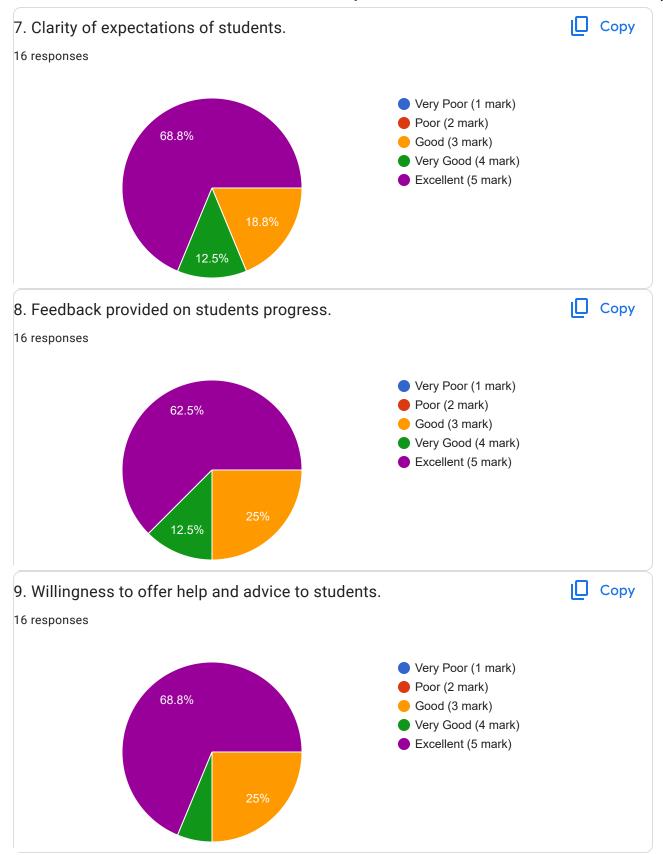

oduction to Data Science Semester:-----VI------

10 responses

## **Publish analytics**



























































































This content is neither created nor endorsed by Google. Report Abuse - Terms of Service - Privacy Policy

Google Forms













































5/24/23, 7:46 AM











## Academic Year:----2022-2023-----Name of the Faculty: Prof. Ekta Meshram Course:----- Network Management------------Semester:------V 17 responses **Publish analytics** Name of the TEACHER ☐ Copy 17 responses Prof. Ekta Meshram -17 (100%) 10 15 20 Name of the COURSE Copy 17 responses **Network Management** -17 (100%) 5 20 10 15





























5/24/23, 7:47 AM





Google Forms



38.5%















































5/24/23, 7:50 AM























This content is neither created nor endorsed by Google. Report Abuse - Terms of Service - Privacy Policy

Google Forms















This content is neither created nor endorsed by Google. Report Abuse - Terms of Service - Privacy Policy

Google Forms















This content is neither created nor endorsed by Google. Report Abuse - Terms of Service - Privacy Policy

Google Forms