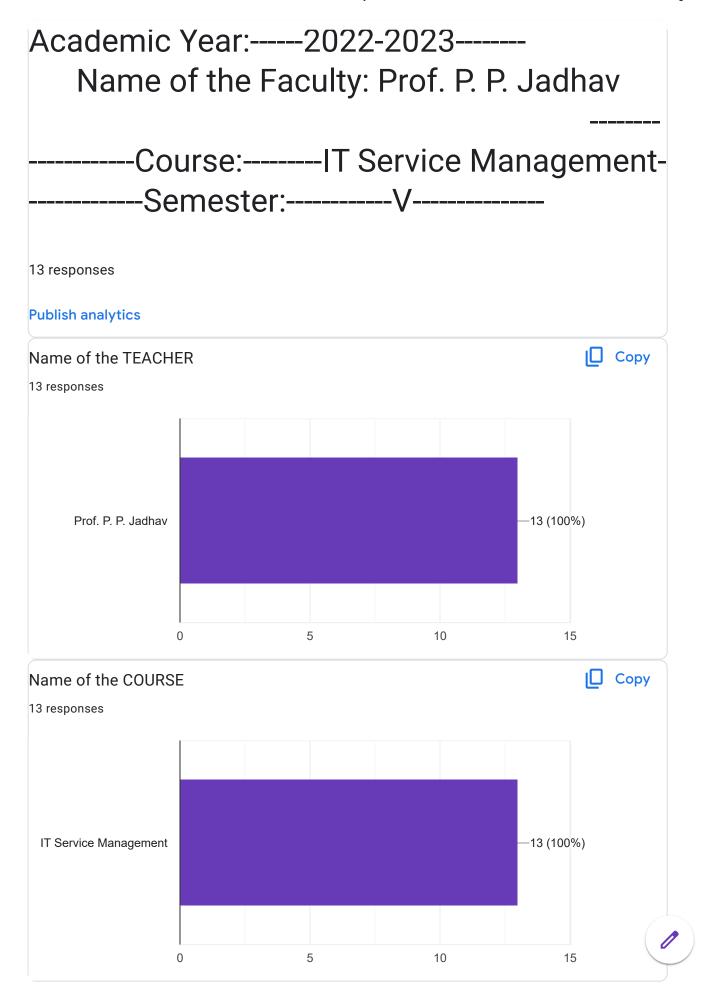

----2022-2023----Name of the Faculty: Dr. S. M. Jadhav

Course:----Introduction to Data Science Semester:-----VI------

10 responses

## **Publish analytics**



























































































This content is neither created nor endorsed by Google. Report Abuse - Terms of Service - Privacy Policy

Google Forms













































5/24/23, 7:46 AM











## Academic Year:----2022-2023-----Name of the Faculty: Prof. Ekta Meshram Course:----- Network Management------------Semester:------V 17 responses **Publish analytics** Name of the TEACHER ☐ Copy 17 responses Prof. Ekta Meshram -17 (100%) 10 15 20 Name of the COURSE Copy 17 responses **Network Management** -17 (100%) 5 20 10 15





























5/24/23, 7:47 AM





Google Forms



38.5%















































5/24/23, 7:50 AM























This content is neither created nor endorsed by Google. Report Abuse - Terms of Service - Privacy Policy

Google Forms















This content is neither created nor endorsed by Google. Report Abuse - Terms of Service - Privacy Policy

Google Forms















This content is neither created nor endorsed by Google. Report Abuse - Terms of Service - Privacy Policy

Google Forms