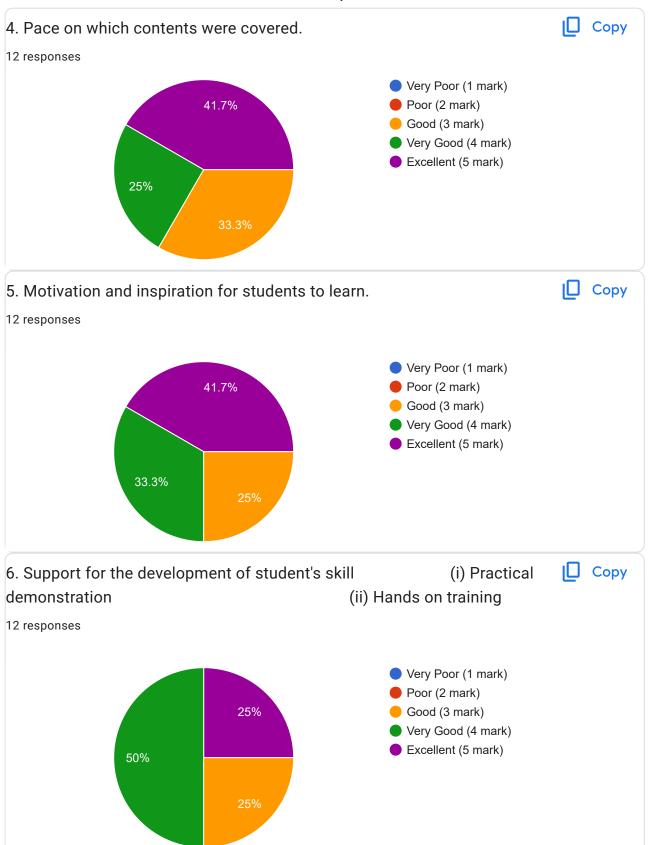

## Academic Year:----2022-2023----Name of the Faculty: Dr. S. M. Jadhav

Course:----Introduction to Data Science Semester:-----VI------

10 responses