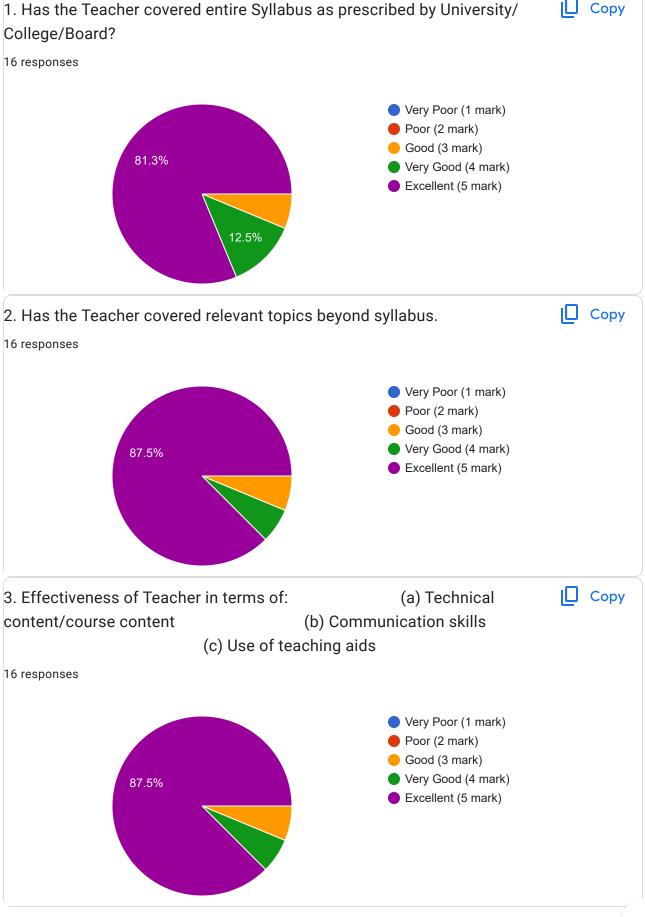

## Academic Year:----2022-2023----Name of the Faculty: Dr. S. M. Jadhav

Course:----Introduction to Data Science Semester:-----VI------

10 responses

## **Publish analytics**



























































































This content is neither created nor endorsed by Google. Report Abuse - Terms of Service - Privacy Policy

Google Forms













































5/24/23, 7:46 AM











## Academic Year:----2022-2023-----Name of the Faculty: Prof. Ekta Meshram Course:----- Network Management------------Semester:------V 17 responses **Publish analytics** Name of the TEACHER ☐ Copy 17 responses Prof. Ekta Meshram -17 (100%) 10 15 20 Name of the COURSE Copy 17 responses **Network Management** -17 (100%) 5 20 10 15





























5/24/23, 7:47 AM





Google Forms



38.5%















































5/24/23, 7:50 AM























This content is neither created nor endorsed by Google. Report Abuse - Terms of Service - Privacy Policy

Google Forms















This content is neither created nor endorsed by Google. Report Abuse - Terms of Service - Privacy Policy

Google Forms