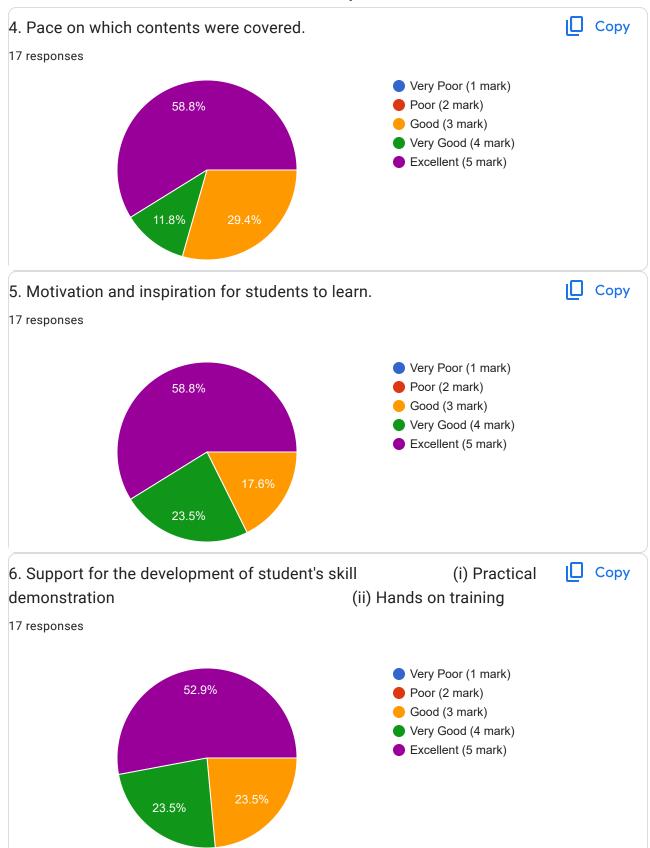

o Data Science Semester:-----VI------

10 responses

## **Publish analytics**



























































































This content is neither created nor endorsed by Google. Report Abuse - Terms of Service - Privacy Policy

Google Forms













































5/24/23, 7:46 AM











## Academic Year:----2022-2023-----Name of the Faculty: Prof. Ekta Meshram Course:----- Network Management------------Semester:------V 17 responses **Publish analytics** Name of the TEACHER ☐ Copy 17 responses Prof. Ekta Meshram -17 (100%) 10 15 20 Name of the COURSE Copy 17 responses **Network Management** -17 (100%) 5 20 10 15





























5/24/23, 7:47 AM





Google Forms



38.5%















































5/24/23, 7:50 AM























This content is neither created nor endorsed by Google. Report Abuse - Terms of Service - Privacy Policy

Google Forms















This content is neither created nor endorsed by Google. Report Abuse - Terms of Service - Privacy Policy

Google Forms















This content is neither created nor endorsed by Google. Report Abuse - Terms of Service - Privacy Policy

Google Forms