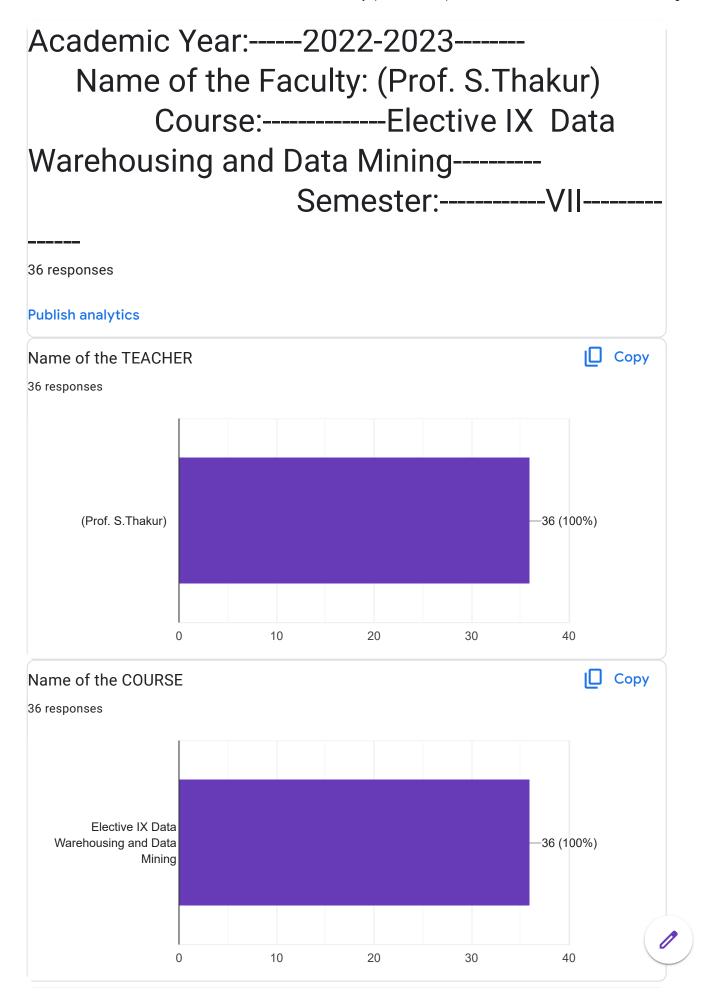

## Academic Year:----2022-2023----Name of the Faculty: Dr. S. M. Jadhav

Course:----Introduction to Data Science Semester:-----VI------

10 responses