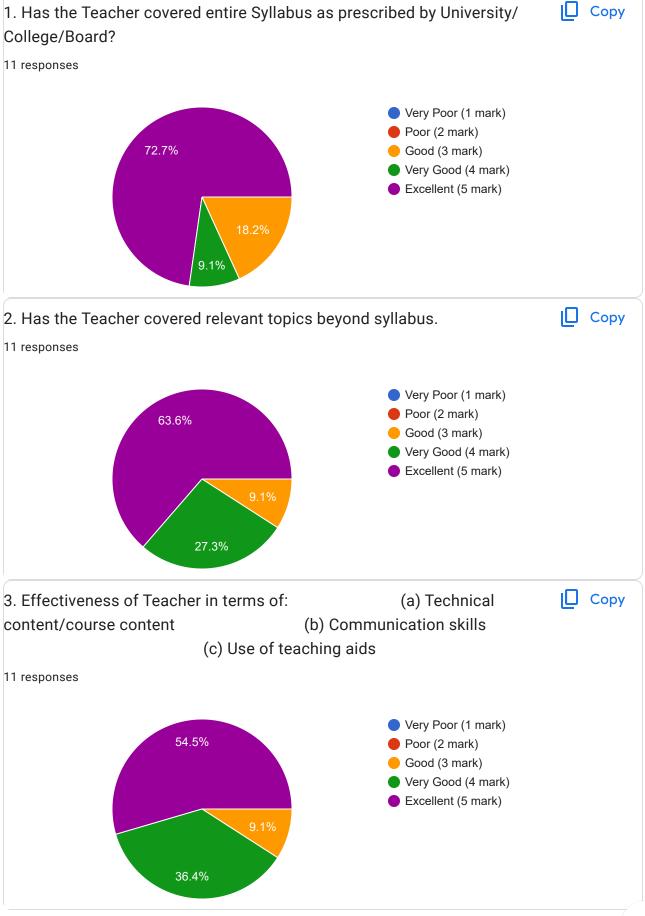

## Academic Year:----2022-2023-----Name of the Faculty: Prof. Ekta Meshram Course:----- Network Management------------Semester:------V 17 responses **Publish analytics** Name of the TEACHER ☐ Copy 17 responses Prof. Ekta Meshram -17 (100%) 10 15 20 Name of the COURSE Copy 17 responses **Network Management** -17 (100%) 5 20 10 15