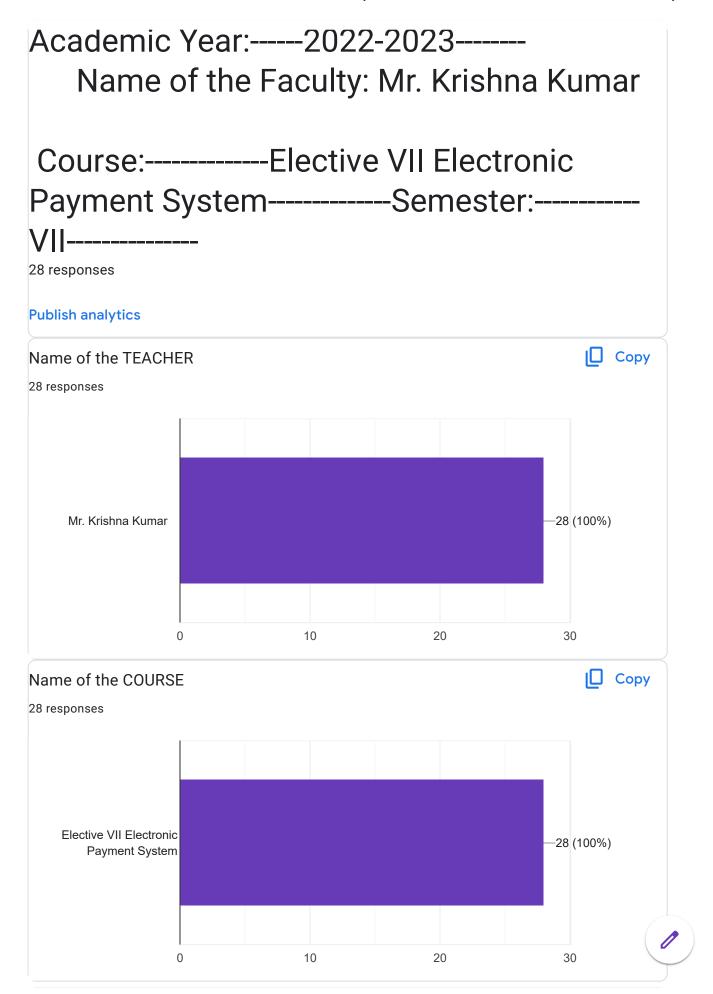

## Academic Year:----2022-2023----Name of the Faculty: Dr. S. M. Jadhav

Course:----Introduction to Data Science Semester:-----VI------

10 responses

## **Publish analytics**



























































































This content is neither created nor endorsed by Google. Report Abuse - Terms of Service - Privacy Policy

Google Forms













































5/24/23, 7:46 AM











## Academic Year:----2022-2023-----Name of the Faculty: Prof. Ekta Meshram Course:----- Network Management------------Semester:------V 17 responses **Publish analytics** Name of the TEACHER ☐ Copy 17 responses Prof. Ekta Meshram -17 (100%) 10 15 20 Name of the COURSE Copy 17 responses **Network Management** -17 (100%) 5 20 10 15





























5/24/23, 7:47 AM





Google Forms



38.5%















































5/24/23, 7:50 AM























This content is neither created nor endorsed by Google. Report Abuse - Terms of Service - Privacy Policy

Google Forms















This content is neither created nor endorsed by Google. Report Abuse - Terms of Service - Privacy Polic