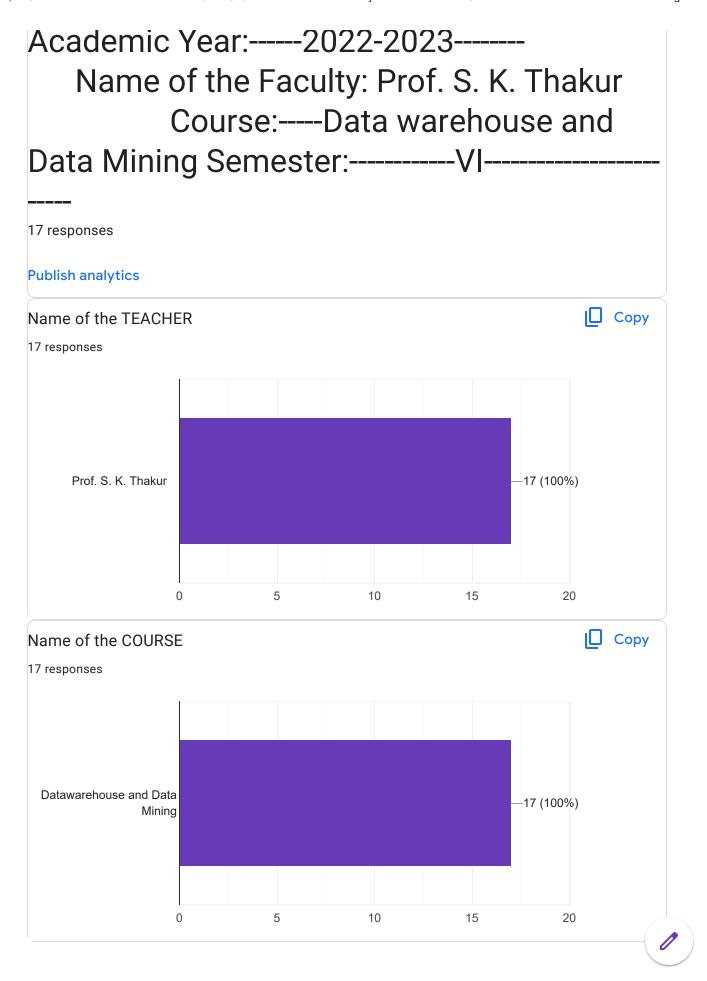

## Academic Year:----2022-2023-----Name of the Faculty: Prof. Ekta Meshram Course:----- Network Management------------Semester:------V 17 responses **Publish analytics** Name of the TEACHER ☐ Copy 17 responses Prof. Ekta Meshram -17 (100%) 10 15 20 Name of the COURSE Copy 17 responses **Network Management** -17 (100%) 5 20 10 15