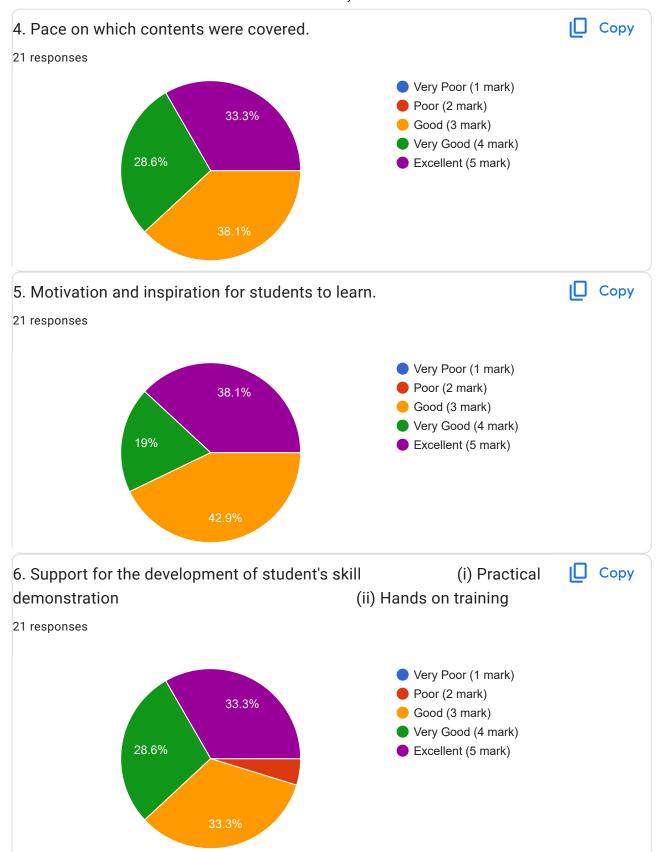

## Academic Year:----2022-2023----Name of the Faculty: Dr. S. M. Jadhav

Course:----Introduction to Data Science Semester:-----VI------

10 responses

## **Publish analytics**



























































































This content is neither created nor endorsed by Google. Report Abuse - Terms of Service - Privacy Policy

Google Forms













































5/24/23, 7:46 AM











## Academic Year:----2022-2023-----Name of the Faculty: Prof. Ekta Meshram Course:----- Network Management------------Semester:------V 17 responses **Publish analytics** Name of the TEACHER ☐ Copy 17 responses Prof. Ekta Meshram -17 (100%) 10 15 20 Name of the COURSE Copy 17 responses **Network Management** -17 (100%) 5 20 10 15