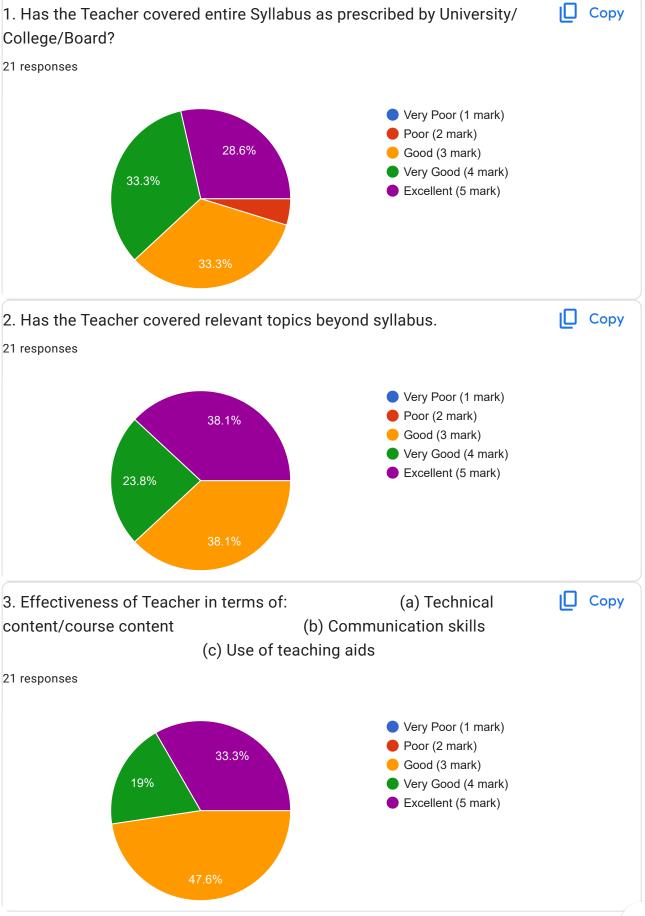

## Academic Year:----2022-2023----Name of the Faculty: Dr. S. M. Jadhav

Course:----Introduction to Data Science Semester:-----VI------

10 responses

## **Publish analytics**



























































































This content is neither created nor endorsed by Google. Report Abuse - Terms of Service - Privacy Policy

Google Forms













































5/24/23, 7:46 AM











## Academic Year:----2022-2023-----Name of the Faculty: Prof. Ekta Meshram Course:----- Network Management------------Semester:------V 17 responses **Publish analytics** Name of the TEACHER ☐ Copy 17 responses Prof. Ekta Meshram -17 (100%) 10 15 20 Name of the COURSE Copy 17 responses **Network Management** -17 (100%) 5 20 10 1