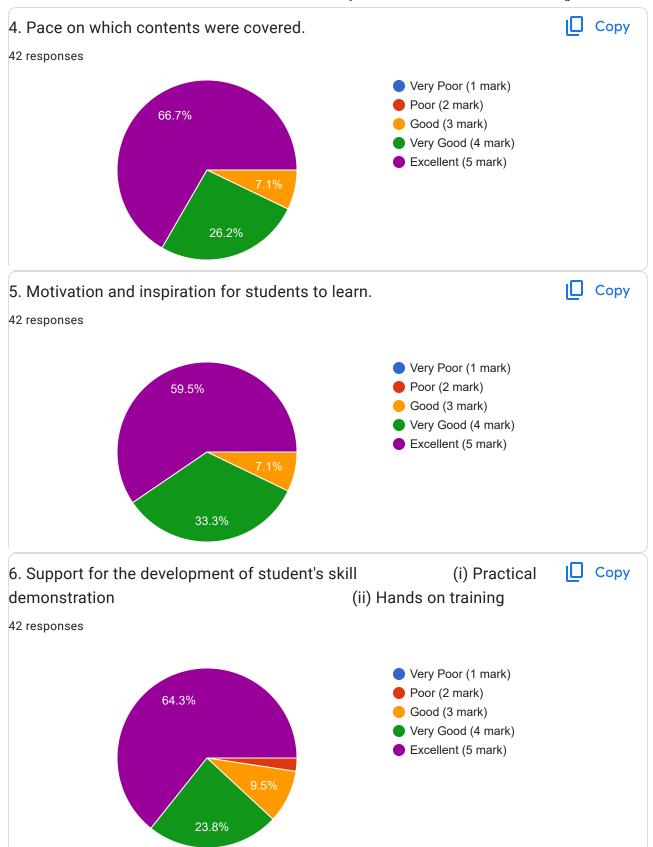

5/24/23, 7:47 AM

Google Forms

38.5%

5/24/23, 7:50 AM

This content is neither created nor endorsed by Google. Report Abuse - Terms of Service - Privacy Policy

Google Forms

This content is neither created nor endorsed by Google. Report Abuse - Terms of Service - Privacy Policy