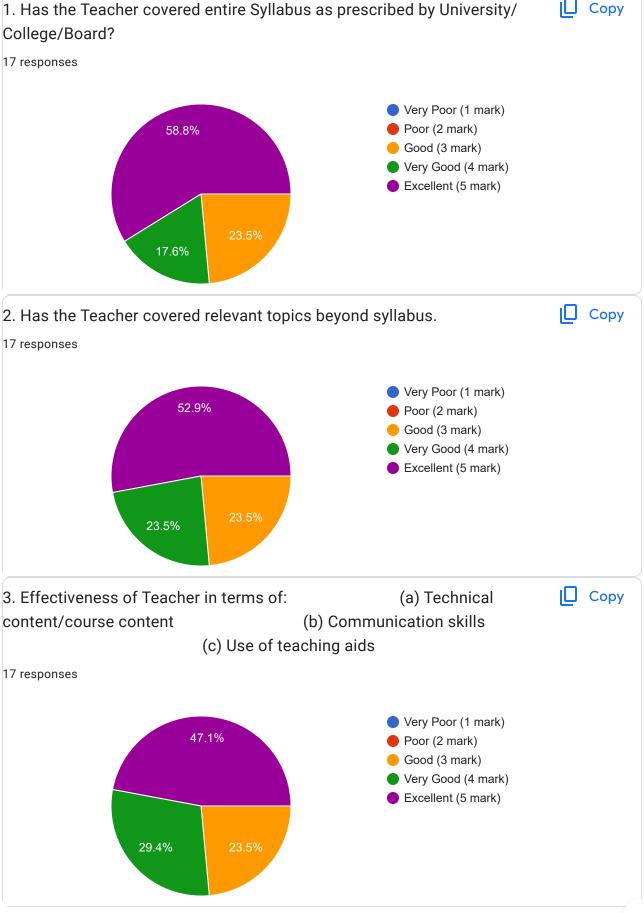

to Data Science Semester:-----VI------

10 responses

## **Publish analytics**



























































































This content is neither created nor endorsed by Google. Report Abuse - Terms of Service - Privacy Policy

Google Forms













































5/24/23, 7:46 AM











## Academic Year:----2022-2023-----Name of the Faculty: Prof. Ekta Meshram Course:----- Network Management------------Semester:------V 17 responses **Publish analytics** Name of the TEACHER ☐ Copy 17 responses Prof. Ekta Meshram -17 (100%) 10 15 20 Name of the COURSE Copy 17 responses **Network Management** -17 (100%) 5 20 10 15





























5/24/23, 7:47 AM





Google Forms



38.5%















































5/24/23, 7:50 AM























This content is neither created nor endorsed by Google. Report Abuse - Terms of Service - Privacy Policy

Google Forms















This content is neither created nor endorsed by Google. Report Abuse - Terms of Service - Privacy Policy

Google Forms















This content is neither created nor endorsed by Google. Report Abuse - Terms of Service - Privacy Policy

Google Forms