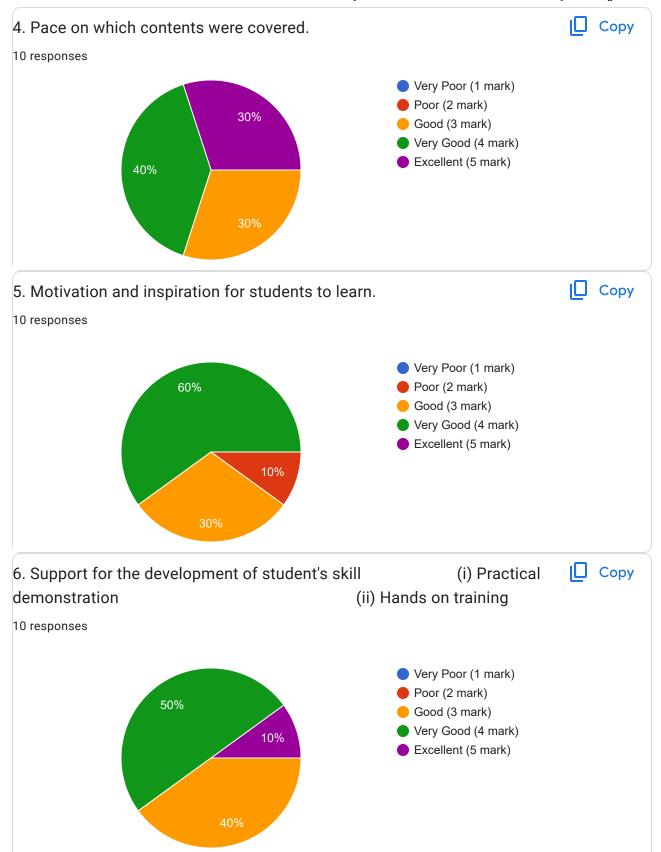

onses

## **Publish analytics**



























































































This content is neither created nor endorsed by Google. Report Abuse - Terms of Service - Privacy Policy

Google Forms













































5/24/23, 7:46 AM











## Academic Year:----2022-2023-----Name of the Faculty: Prof. Ekta Meshram Course:----- Network Management------------Semester:------V 17 responses **Publish analytics** Name of the TEACHER ☐ Copy 17 responses Prof. Ekta Meshram -17 (100%) 10 15 20 Name of the COURSE Copy 17 responses **Network Management** -17 (100%) 5 20 10 15





























5/24/23, 7:47 AM





Google Forms



38.5%















































5/24/23, 7:50 AM























This content is neither created nor endorsed by Google. Report Abuse - Terms of Service - Privacy Policy

Google Forms















This content is neither created nor endorsed by Google. Report Abuse - Terms of Service - Privacy Policy

Google Forms















This content is neither created nor endorsed by Google. Report Abuse - Terms of Service - Privacy Policy

Google Forms