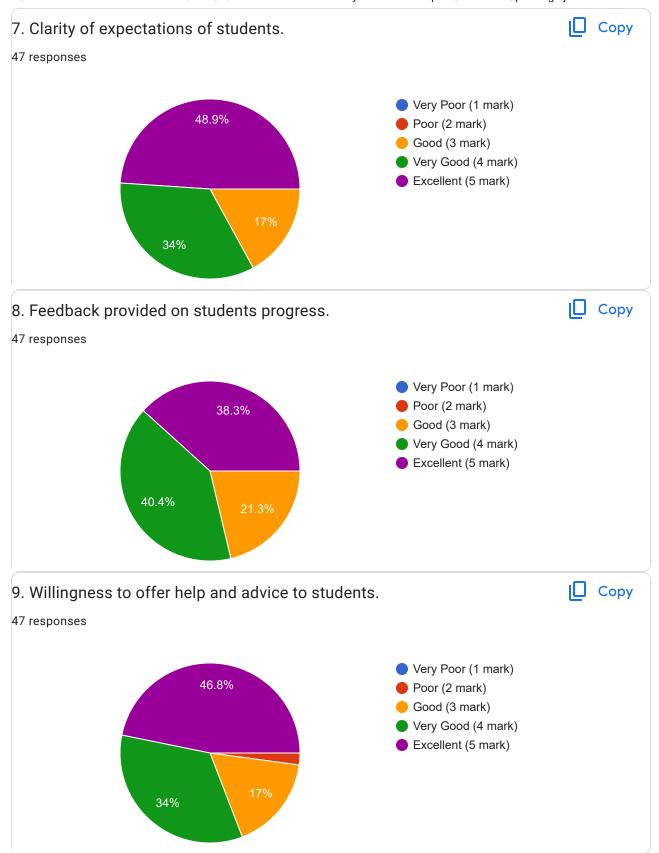

5/24/23, 7:46 AM











## Academic Year:----2022-2023-----Name of the Faculty: Prof. Ekta Meshram Course:----- Network Management------------Semester:------V 17 responses **Publish analytics** Name of the TEACHER ☐ Copy 17 responses Prof. Ekta Meshram -17 (100%) 10 15 20 Name of the COURSE Copy 17 responses **Network Management** -17 (100%) 5 20 10 15





























5/24/23, 7:47 AM





Google Forms



38.5%















































5/24/23, 7:50 AM























This content is neither created nor endorsed by Google. Report Abuse - Terms of Service - Privacy Policy

Google Forms















This content is neither created nor endorsed by Google. Report Abuse - Terms of Service - Privacy Policy

Google Forms















This content is neither created nor endorsed by Google. Report Abuse - Terms of Service - Privacy Policy

Google Forms