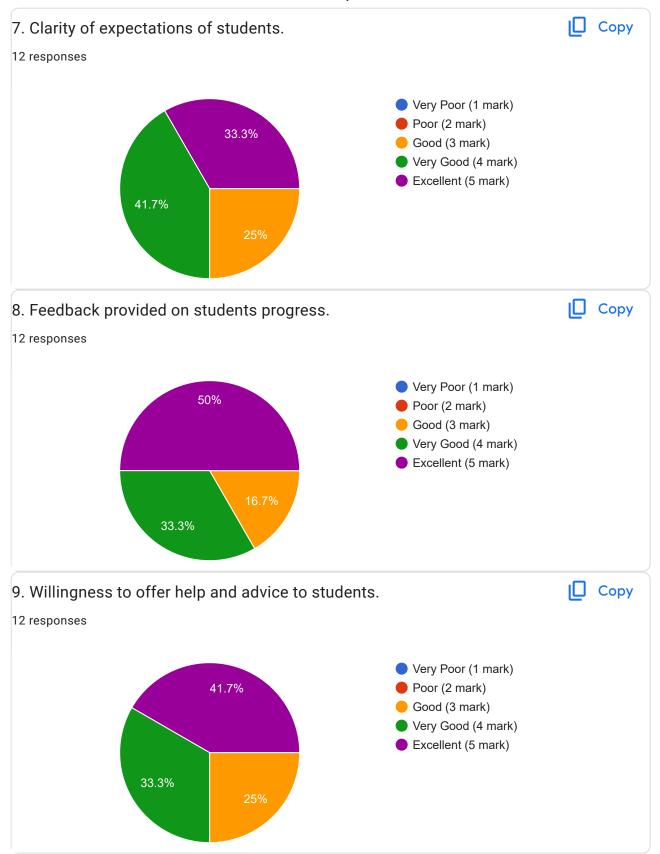

## Academic Year:----2022-2023----Name of the Faculty: Dr. S. M. Jadhav

Course:----Introduction to Data Science Semester:-----VI------

10 responses