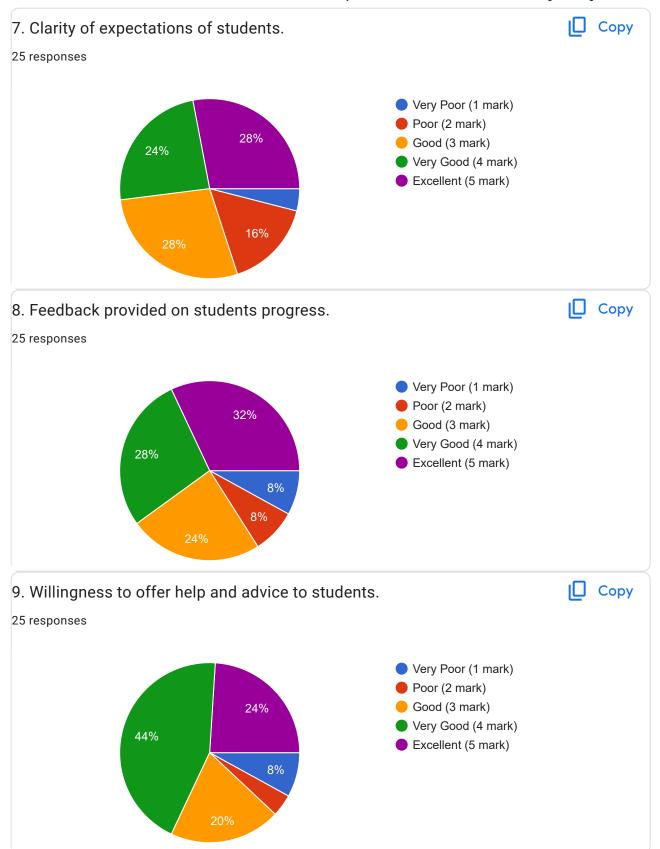

## Academic Year:----2022-2023-----Name of the Faculty: Prof. Ekta Meshram Course:----- Network Management------------Semester:------V 17 responses **Publish analytics** Name of the TEACHER ☐ Copy 17 responses Prof. Ekta Meshram -17 (100%) 10 15 20 Name of the COURSE Copy 17 responses **Network Management** -17 (100%) 5 20 10 15