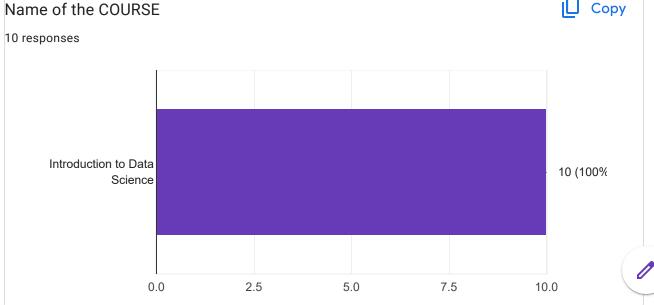

## Academic Year:----2022-2023----Name of the Faculty: Dr. S. M. Jadhav

Course:----Introduction to Data Science Semester:-----VI------

10 responses