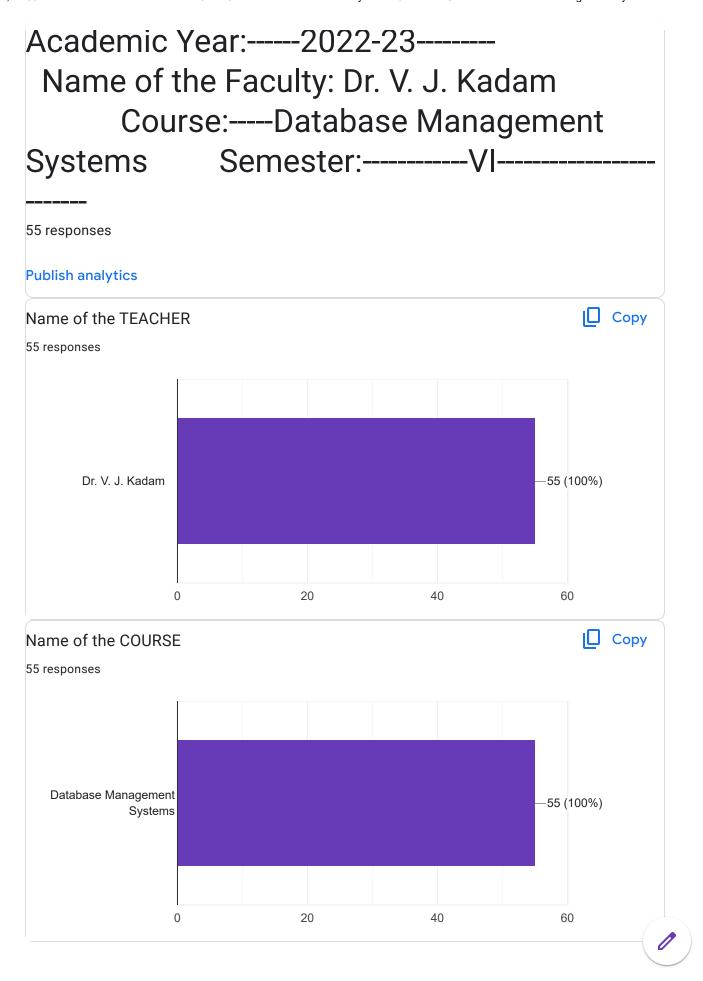

## Academic Year:----2022-2023----Name of the Faculty: Dr. S. M. Jadhav

Course:----Introduction to Data Science Semester:-----VI------

10 responses

## **Publish analytics**



























































































This content is neither created nor endorsed by Google. Report Abuse - Terms of Service - Privacy Policy

Google Forms













































5/24/23, 7:46 AM











## Academic Year:----2022-2023-----Name of the Faculty: Prof. Ekta Meshram Course:----- Network Management------------Semester:------V 17 responses **Publish analytics** Name of the TEACHER ☐ Copy 17 responses Prof. Ekta Meshram -17 (100%) 10 15 20 Name of the COURSE Copy 17 responses