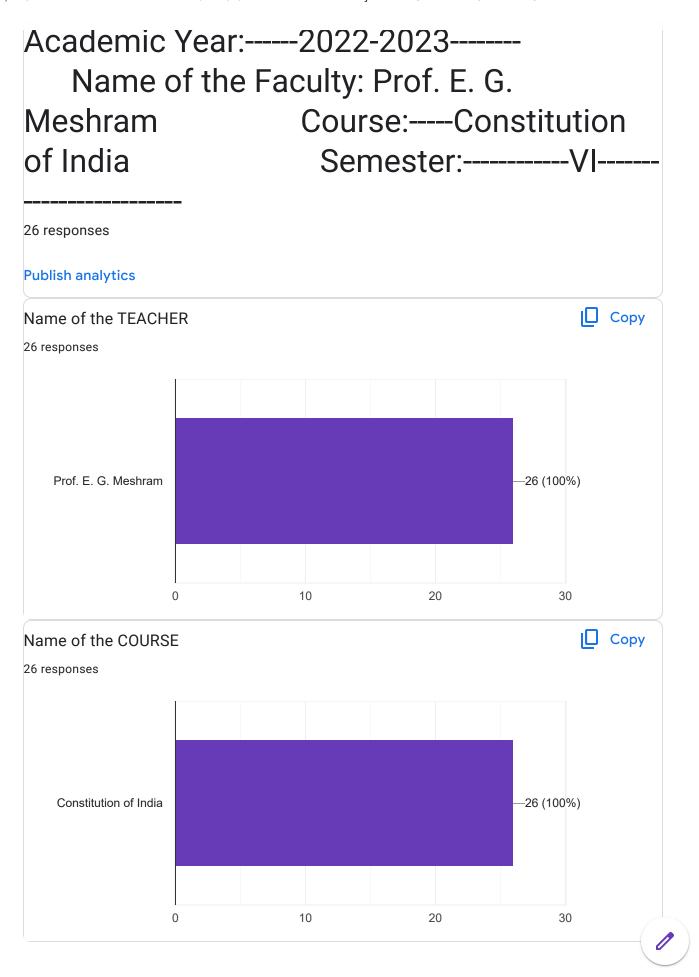

## Academic Year:----2022-2023----Name of the Faculty: Dr. S. M. Jadhav

Course:----Introduction to Data Science Semester:-----VI------

10 responses

## **Publish analytics**

This content is neither created nor endorsed by Google. Report Abuse - Terms of Service - Privacy Policy

Google Forms

5/24/23, 7:46 AM