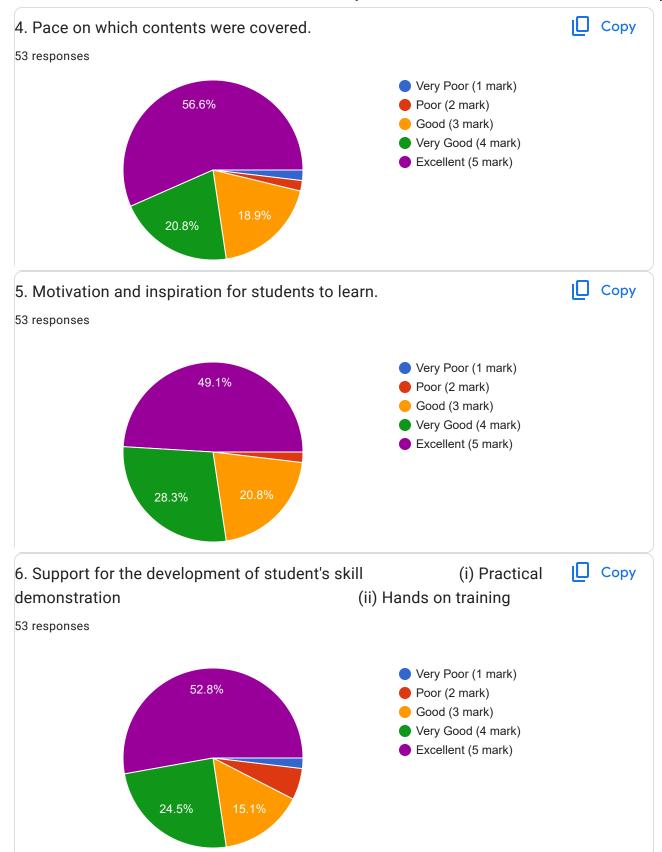

## Academic Year:----2022-2023----Name of the Faculty: Dr. S. M. Jadhav

Course:----Introduction to Data Science Semester:-----VI------

10 responses

## **Publish analytics**



























































































This content is neither created nor endorsed by Google. Report Abuse - Terms of Service - Privacy Policy

Google Forms













































5/24/23, 7:46 AM











## Academic Year:----2022-2023-----Name of the Faculty: Prof. Ekta Meshram Course:----- Network Management------------Semester:------V 17 responses **Publish analytics** Name of the TEACHER ☐ Copy 17 responses Prof. Ekta Meshram -17 (100%) 10 15 20 Name of the COURSE Copy 17 responses **Network Management** -17 (100%) 5 20 10 15





























5/24/23, 7:47 AM





Google Forms



38.5%















































5/24/23, 7:50 AM























This content is neither created nor endorsed by Google. Report Abuse - Terms of Service - Privacy Policy