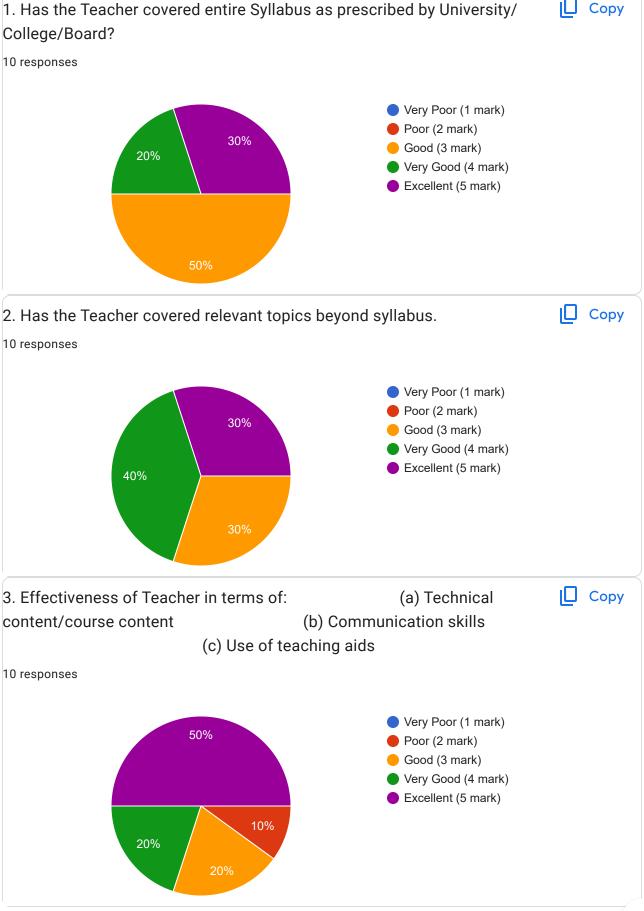

## Academic Year:----2022-2023----Name of the Faculty: Dr. S. M. Jadhav

Course:----Introduction to Data Science Semester:-----VI------

10 responses