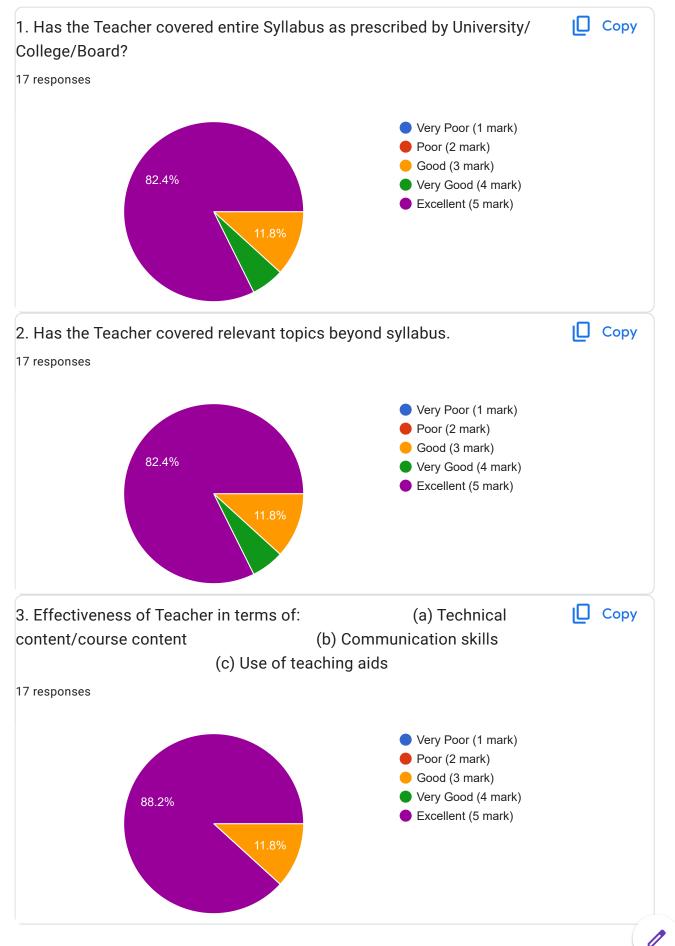

## Academic Year:----2022-2023-----Name of the Faculty: Prof. Ekta Meshram Course:----- Network Management------------Semester:------V 17 responses **Publish analytics** Name of the TEACHER ☐ Copy 17 responses Prof. Ekta Meshram -17 (100%) 10 15 20 Name of the COURSE Copy 17 responses **Network Management** -17 (100%) 5 20 10 15