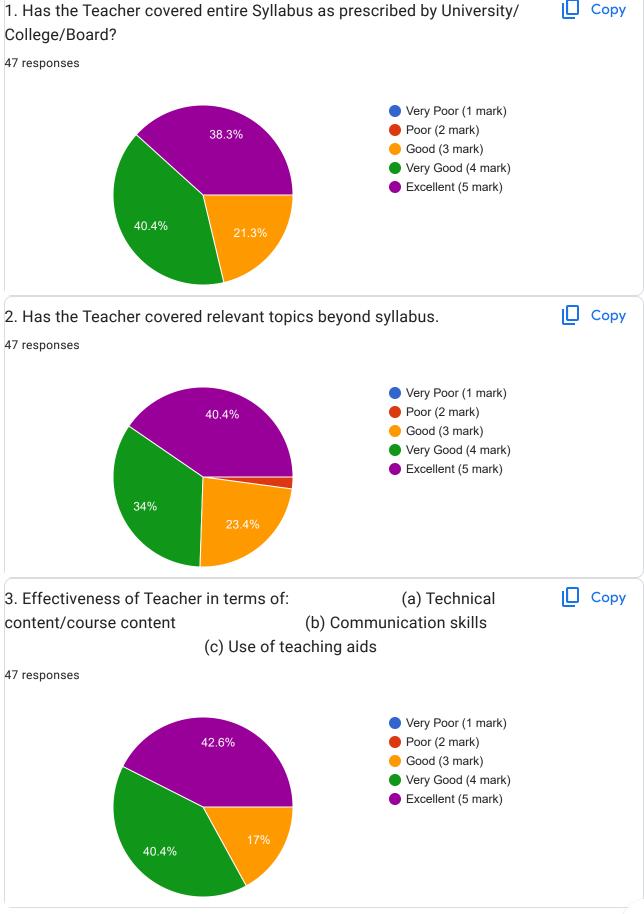

5/24/23, 7:46 AM











## Academic Year:----2022-2023-----Name of the Faculty: Prof. Ekta Meshram Course:----- Network Management------------Semester:------V 17 responses **Publish analytics** Name of the TEACHER ☐ Copy 17 responses Prof. Ekta Meshram -17 (100%) 10 15 20 Name of the COURSE Copy 17 responses **Network Management** -17 (100%) 5 20 10 15





























5/24/23, 7:47 AM





Google Forms



38.5%















































5/24/23, 7:50 AM























This content is neither created nor endorsed by Google. Report Abuse - Terms of Service - Privacy Policy

Google Forms















This content is neither created nor endorsed by Google. Report Abuse - Terms of Service - Privacy Policy

Google Forms















This content is neither created nor endorsed by Google. Report Abuse - Terms of Service - Privacy Policy

Google Forms