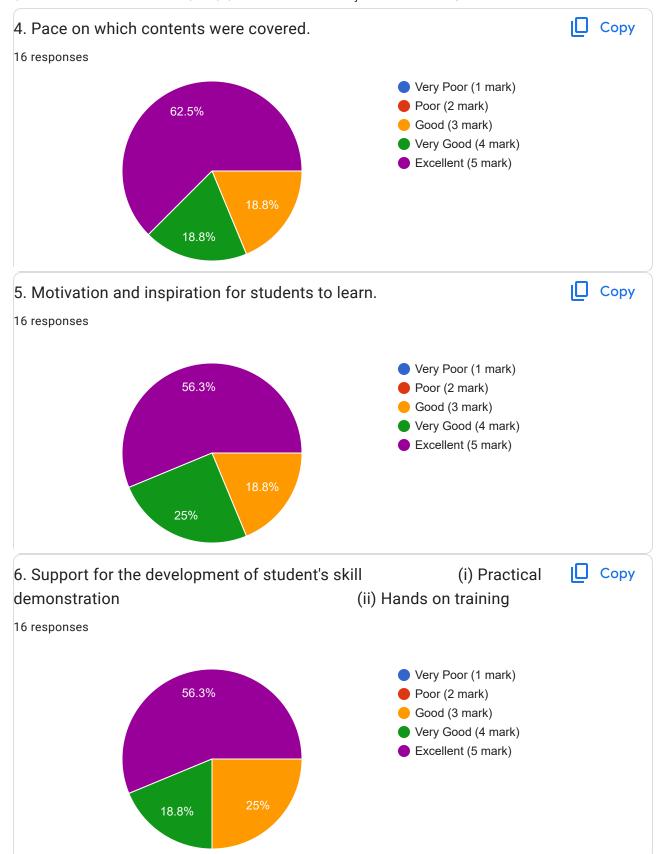

Introduction to Data Science Semester:-----VI------

10 responses

## **Publish analytics**



























































































This content is neither created nor endorsed by Google. Report Abuse - Terms of Service - Privacy Policy

Google Forms













































5/24/23, 7:46 AM











## Academic Year:----2022-2023-----Name of the Faculty: Prof. Ekta Meshram Course:----- Network Management------------Semester:------V 17 responses **Publish analytics** Name of the TEACHER ☐ Copy 17 responses Prof. Ekta Meshram -17 (100%) 10 15 20 Name of the COURSE Copy 17 responses **Network Management** -17 (100%) 5 20 10 15





























5/24/23, 7:47 AM





Google Forms



38.5%















































5/24/23, 7:50 AM























This content is neither created nor endorsed by Google. Report Abuse - Terms of Service - Privacy Policy

Google Forms















This content is neither created nor endorsed by Google. Report Abuse - Terms of Service - Privacy Policy

Google Forms















This content is neither created nor endorsed by Google. Report Abuse - Terms of Service - Privacy Policy

Google Forms