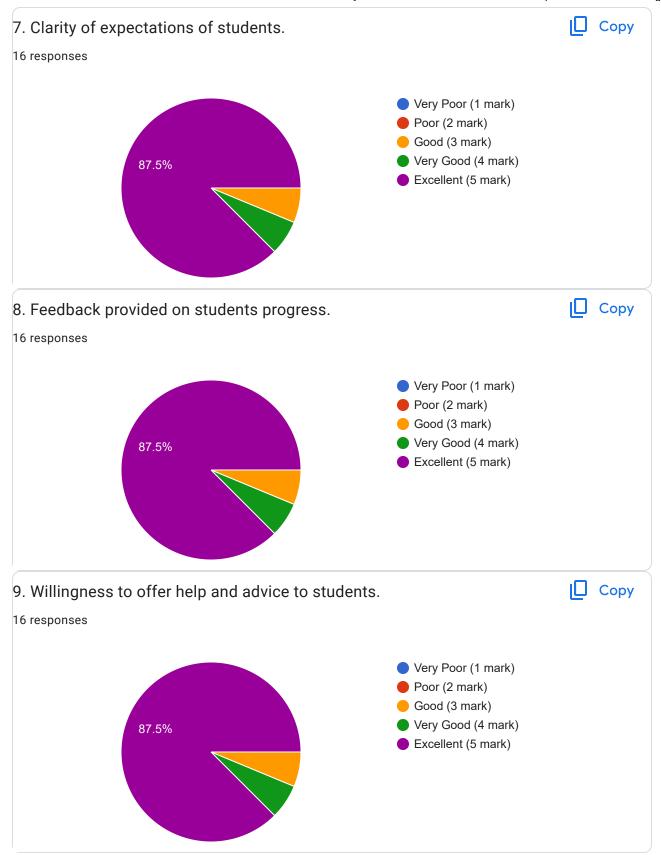

## Academic Year:----2022-2023-----Name of the Faculty: Prof. Ekta Meshram Course:----- Network Management------------Semester:------V 17 responses **Publish analytics** Name of the TEACHER ☐ Copy 17 responses Prof. Ekta Meshram -17 (100%) 10 15 20 Name of the COURSE Copy 17 responses **Network Management** -17 (100%) 5 20 10 15