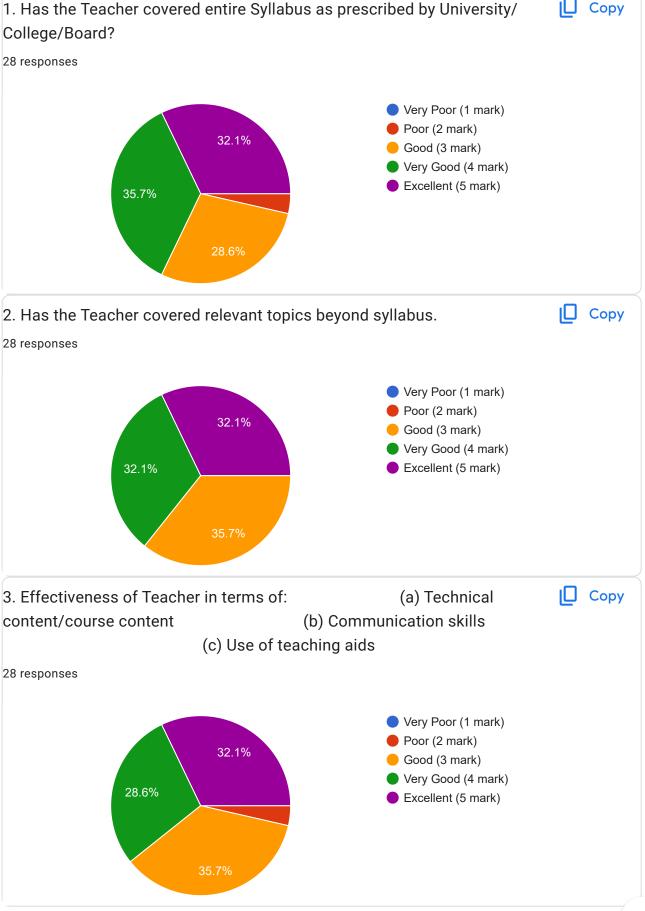

## Academic Year:----2022-2023----Name of the Faculty: Dr. S. M. Jadhav

Course:----Introduction to Data Science Semester:-----VI------

10 responses

## **Publish analytics**



























































































This content is neither created nor endorsed by Google. Report Abuse - Terms of Service - Privacy Policy

Google Forms













































5/24/23, 7:46 AM











## Academic Year:----2022-2023-----Name of the Faculty: Prof. Ekta Meshram Course:----- Network Management------------Semester:------V 17 responses **Publish analytics** Name of the TEACHER ☐ Copy 17 responses Prof. Ekta Meshram -17 (100%) 10 15 20 Name of the COURSE Copy 17 responses **Network Management** -17 (100%) 5 20 10 15





























5/24/23, 7:47 AM





Google Forms



38.5%















































5/24/23, 7:50 AM























This content is neither created nor endorsed by Google. Report Abuse - Terms of Service - Privacy Policy

Google Forms















This content is neither created nor endorsed by Google. Report Abuse - Terms of Service - Privacy Policy