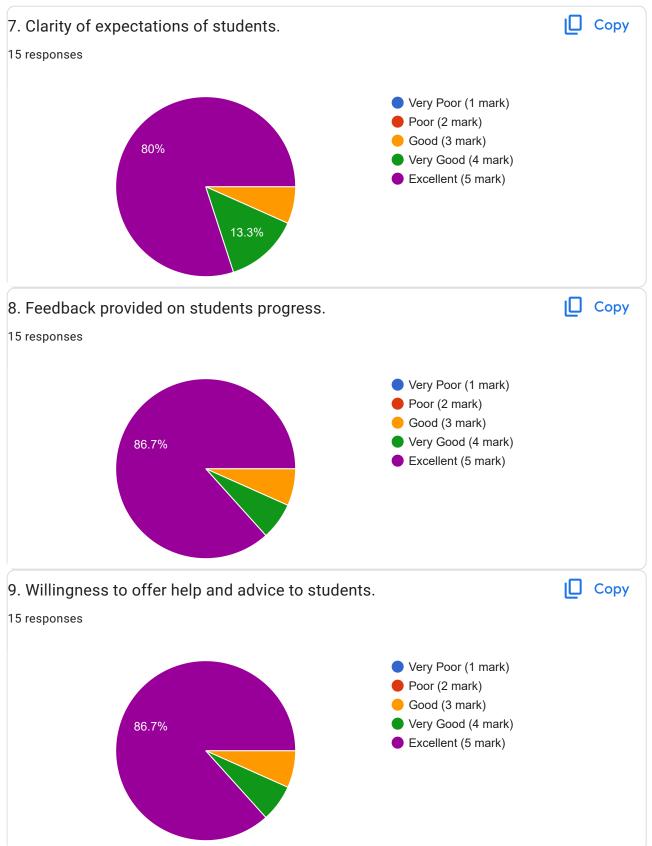

## Academic Year:----2022-2023-----Name of the Faculty: Prof. Ekta Meshram Course:----- Network Management------------Semester:------V 17 responses **Publish analytics** Name of the TEACHER ☐ Copy 17 responses Prof. Ekta Meshram -17 (100%) 10 15 20 Name of the COURSE Copy 17 responses **Network Management** -17 (100%) 5 20 10 15