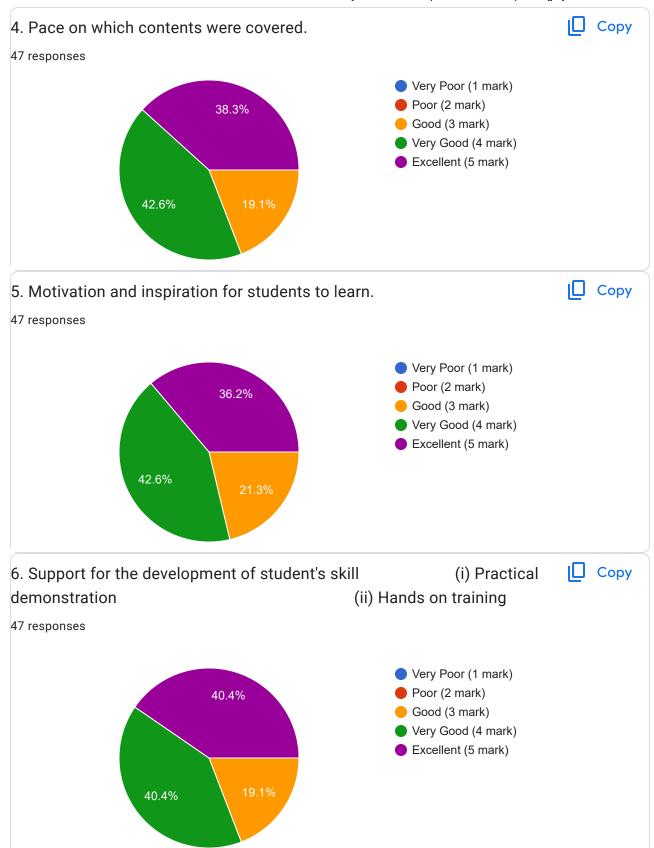

5/24/23, 7:46 AM











## Academic Year:----2022-2023-----Name of the Faculty: Prof. Ekta Meshram Course:----- Network Management------------Semester:------V 17 responses **Publish analytics** Name of the TEACHER ☐ Copy 17 responses Prof. Ekta Meshram -17 (100%) 10 15 20 Name of the COURSE Copy 17 responses **Network Management** -17 (100%) 5 20 10 15





























5/24/23, 7:47 AM





Google Forms



38.5%















































5/24/23, 7:50 AM























This content is neither created nor endorsed by Google. Report Abuse - Terms of Service - Privacy Policy

Google Forms















This content is neither created nor endorsed by Google. Report Abuse - Terms of Service - Privacy Policy

Google Forms















This content is neither created nor endorsed by Google. Report Abuse - Terms of Service - Privacy Policy

Google Forms