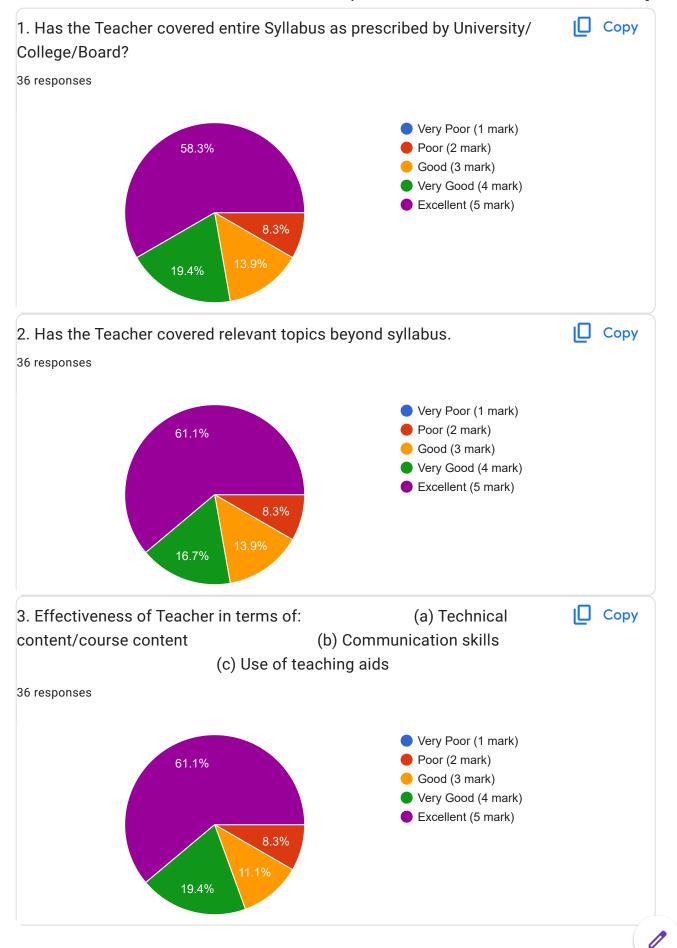

## Academic Year:----2022-2023----Name of the Faculty: Dr. S. M. Jadhav

Course:----Introduction to Data Science Semester:-----VI------

10 responses

## **Publish analytics**



























































































This content is neither created nor endorsed by Google. Report Abuse - Terms of Service - Privacy Policy

Google Forms













































5/24/23, 7:46 AM











## Academic Year:----2022-2023-----Name of the Faculty: Prof. Ekta Meshram Course:----- Network Management------------Semester:------V 17 responses **Publish analytics** Name of the TEACHER ☐ Copy 17 responses Prof. Ekta Meshram -17 (100%) 10 15 20 Name of the COURSE Copy 17 responses **Network Management** -17 (100%) 5 20 10 15





























5/24/23, 7:47 AM





Google Forms



38.5%















































5/24/23, 7:50 AM























This content is neither created nor endorsed by