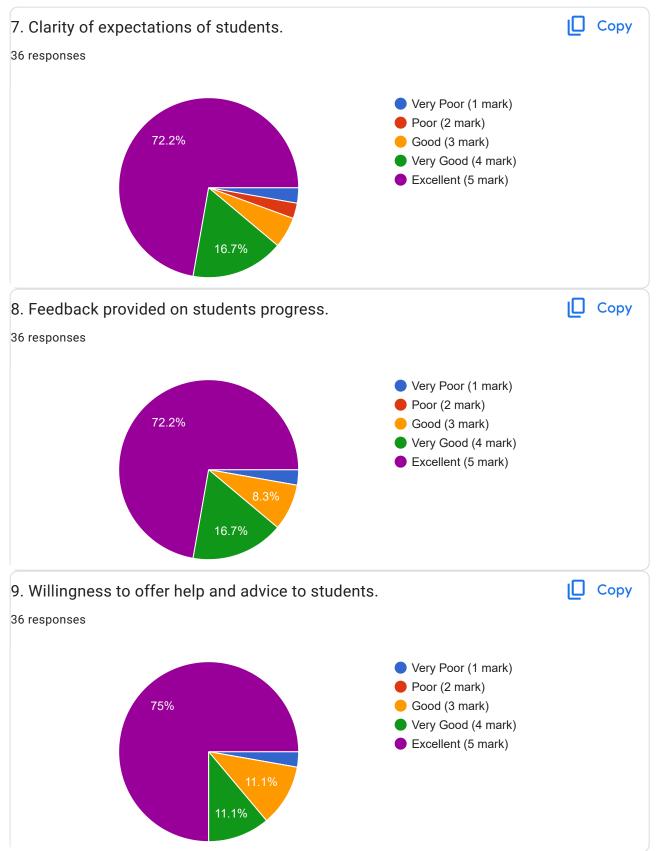

## Academic Year:----2022-2023----Name of the Faculty: Dr. S. M. Jadhav

Course:----Introduction to Data Science Semester:-----VI------

10 responses