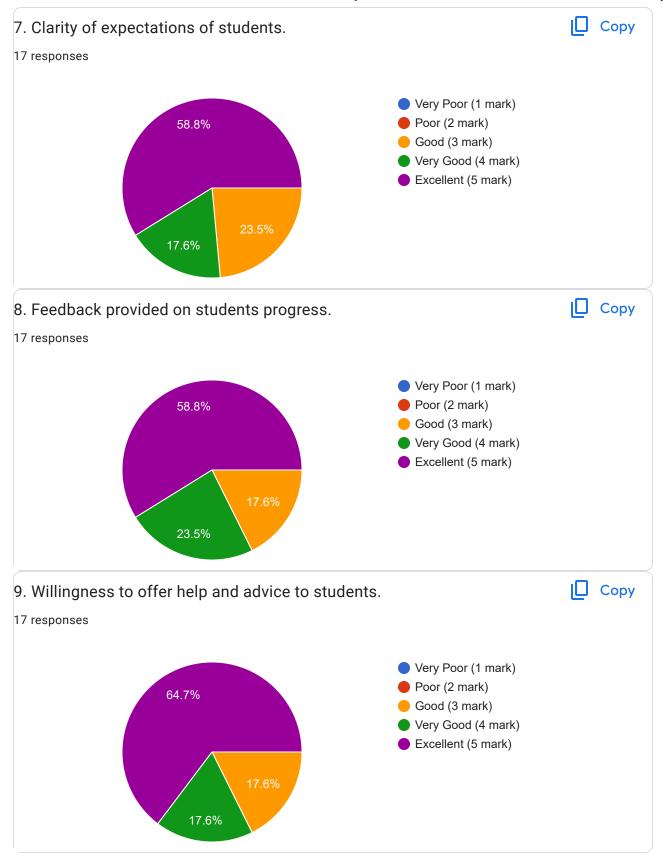

## Academic Year:----2022-2023-----Name of the Faculty: Prof. Ekta Meshram Course:----- Network Management------------Semester:------V 17 responses **Publish analytics** Name of the TEACHER ☐ Copy 17 responses Prof. Ekta Meshram -17 (100%) 10 15 20 Name of the COURSE Copy 17 responses **Network Management** -17 (100%) 5 20 10 15