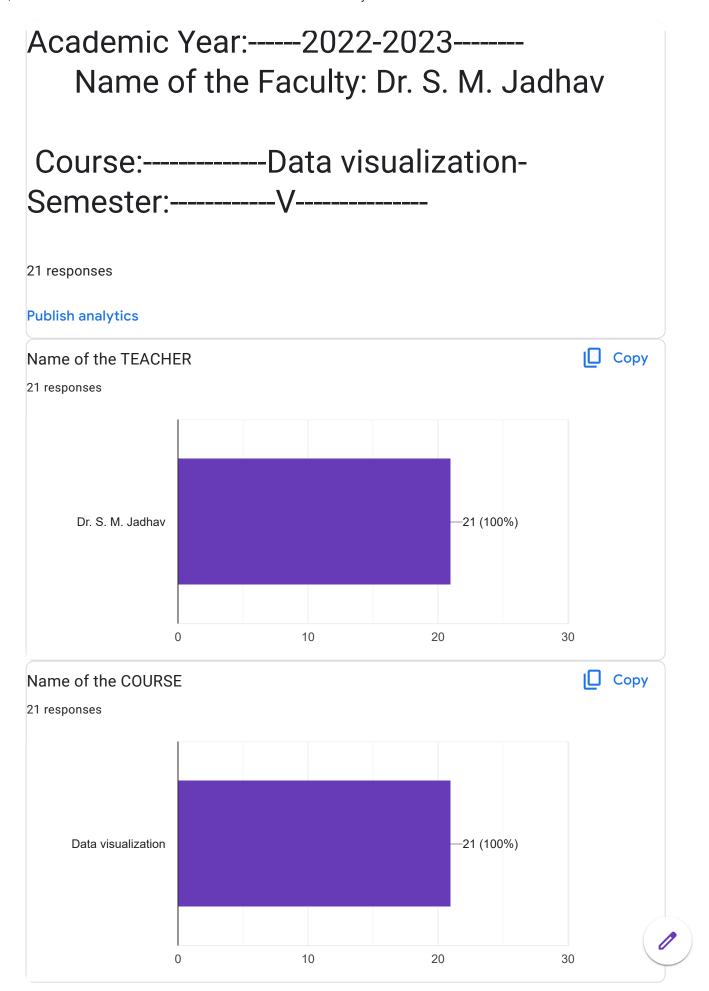

## Academic Year:----2022-2023----Name of the Faculty: Dr. S. M. Jadhav

Course:----Introduction to Data Science Semester:-----VI------

10 responses