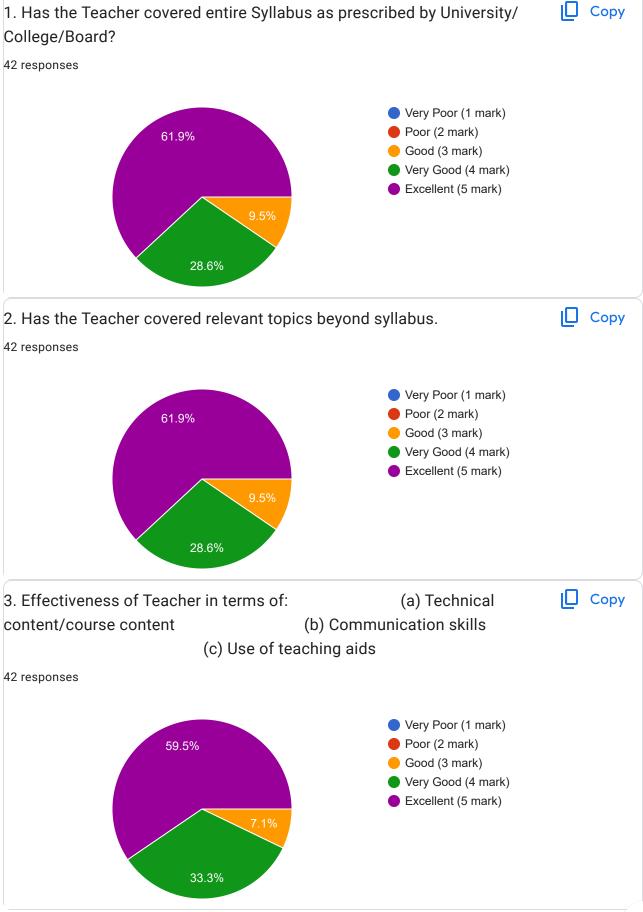

5/24/23, 7:47 AM

Google Forms

38.5%

5/24/23, 7:50 AM

This content is neither created nor endorsed by Google. Report Abuse - Terms of Service - Privacy Policy

Google Forms

This content is neither created nor endorsed by Google. Report Abuse - Terms of Service - Privacy Policy