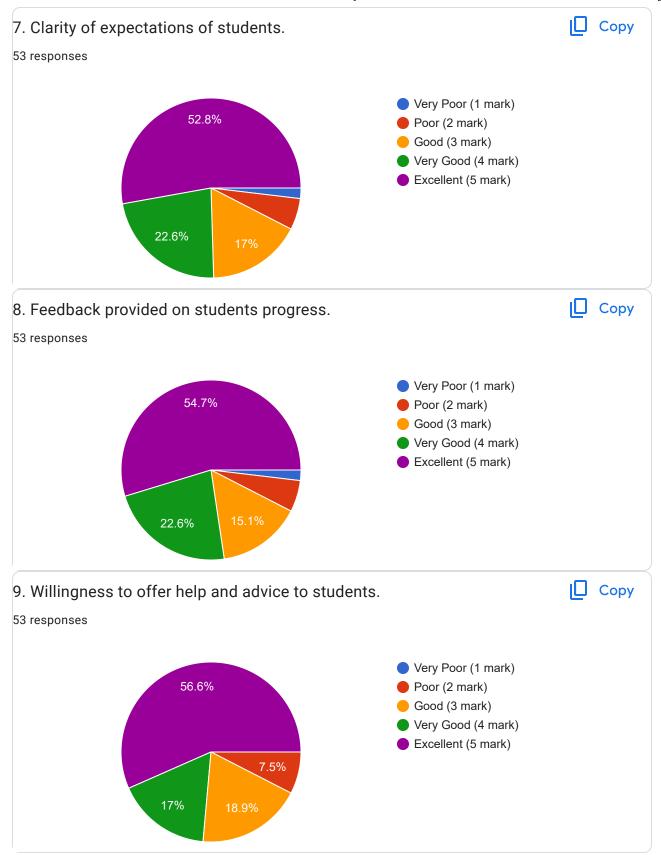

## Academic Year:----2022-2023-----Name of the Faculty: Prof. Ekta Meshram Course:----- Network Management------------Semester:------V 17 responses **Publish analytics** Name of the TEACHER ☐ Copy 17 responses Prof. Ekta Meshram -17 (100%) 10 15 20 Name of the COURSE Copy 17 responses **Network Management** -17 (100%) 5 20 10 15