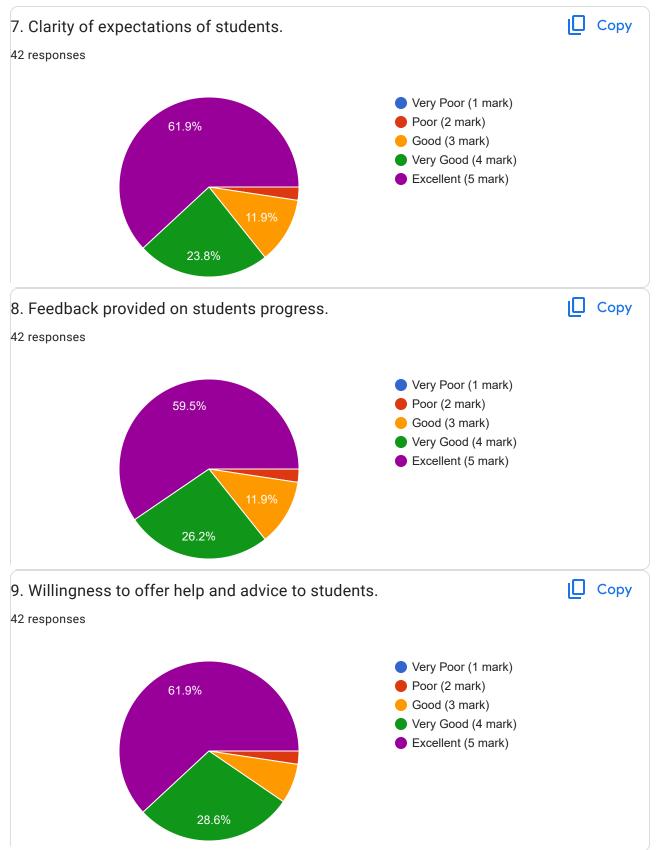

## Academic Year:----2022-2023----Name of the Faculty: Dr. S. M. Jadhav

Course:----Introduction to Data Science Semester:-----VI------

10 responses

## **Publish analytics**



























































































This content is neither created nor endorsed by Google. Report Abuse - Terms of Service - Privacy Policy

Google Forms













































5/24/23, 7:46 AM











## Academic Year:----2022-2023-----Name of the Faculty: Prof. Ekta Meshram Course:----- Network Management------------Semester:------V 17 responses **Publish analytics** Name of the TEACHER ☐ Copy 17 responses Prof. Ekta Meshram -17 (100%) 10 15 20 Name of the COURSE Copy 17 responses **Network Management** -17 (100%) 5 20 10 15





























5/24/23, 7:47 AM





Google Forms



38.5%















































5/24/23, 7:50 AM























This content is neither created nor endorsed by Google. Report Abuse - Terms of Service - Priva