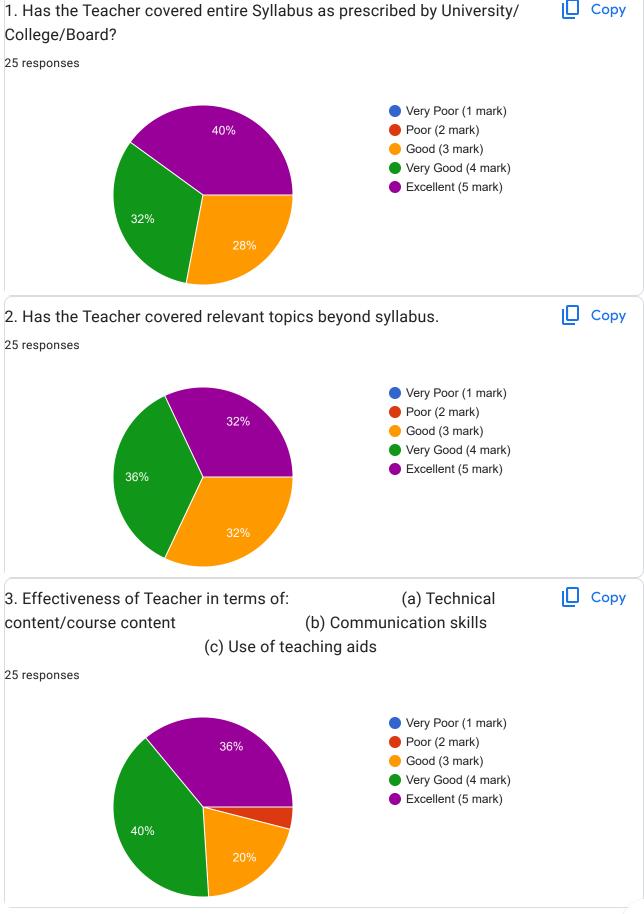

ent is neither created nor endorsed by Google. Report Abuse - Terms of Service - Privacy Policy

Google Forms













































5/24/23, 7:46 AM











## Academic Year:----2022-2023-----Name of the Faculty: Prof. Ekta Meshram Course:----- Network Management------------Semester:------V 17 responses **Publish analytics** Name of the TEACHER ☐ Copy 17 responses Prof. Ekta Meshram -17 (100%) 10 15 20 Name of the COURSE Copy 17 responses **Network Management** -17 (100%) 5 20 10 15





























5/24/23, 7:47 AM





Google Forms



38.5%















































5/24/23, 7:50 AM























This content is neither created nor endorsed by Google. Report Abuse - Terms of Service - Privacy Policy

Google Forms















This content is neither created nor endorsed by Google. Report Abuse - Terms of Service - Privacy Policy

Google Forms















This content is neither created nor endorsed by Google. Report Abuse - Terms of Service - Privacy Policy

Google Forms