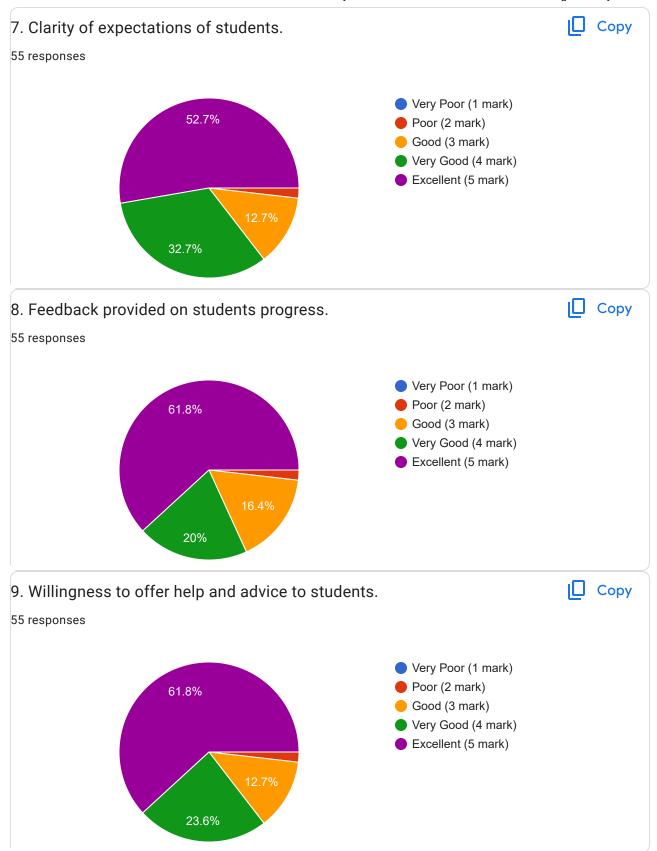

## Academic Year:----2022-2023----Name of the Faculty: Dr. S. M. Jadhav

Course:----Introduction to Data Science Semester:-----VI------

10 responses

## **Publish analytics**



























































































This content is neither created nor endorsed by Google. Report Abuse - Terms of Service - Privacy Policy

Google Forms













































5/24/23, 7:46 AM











## Academic Year:----2022-2023-----Name of the Faculty: Prof. Ekta Meshram Course:----- Network Management------------Semester:------V 17 responses **Publish analytics** Name of the TEACHER ☐ Copy 17 responses Prof. Ekta Meshram -17 (100%) 10 15 20 Name of the COURSE Copy 17 responses **Netwo