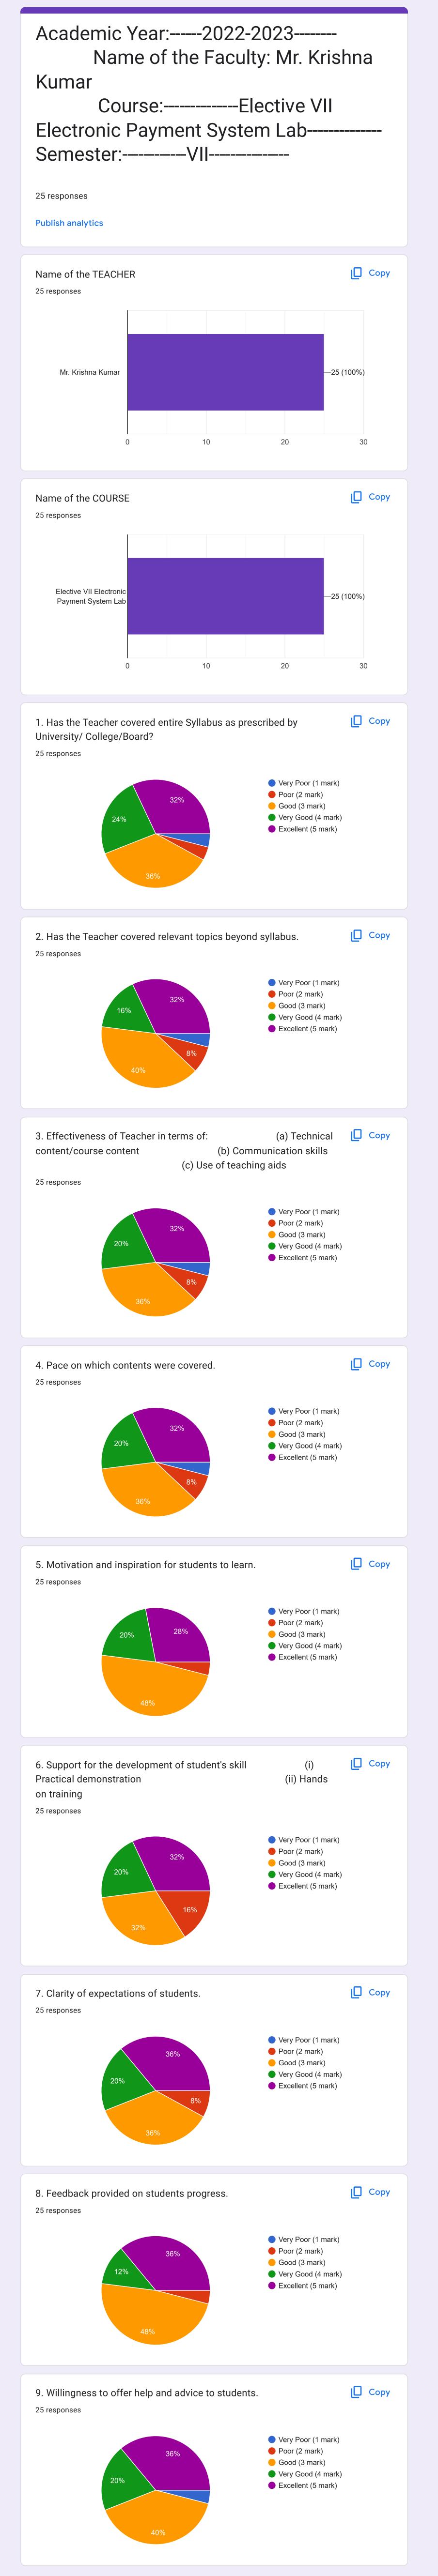

## Academic Year:----2022-2023----Name of the Faculty: Dr. S. M. Jadhav

Course:----Introduction to Data Science Semester:-----VI------

10 responses

## **Publish analytics**



























































































This content is neither created nor endorsed by Google. Report Abuse - Terms of Service - Privacy Policy

Google Forms













































5/24/23, 7:46 AM











## Academic Year:----2022-2023-----Name of the Faculty: Prof. Ekta Meshram Course:----- Network Management------------Semester:------V 17 responses **Publish analytics** Name of the TEACHER ☐ Copy 17 responses Prof. Ekta Meshram -17 (100%) 10 15 20 Name of the COURSE Copy 17 responses **Network Management** -17 (100%) 5 20 10 15





























5/24/23, 7:47 AM





Google Forms



38.5%















































5/24/23, 7:50 AM























This content is neither created nor endorsed by Google. Report Abuse - Terms of Service - Privacy Policy

Google Fo