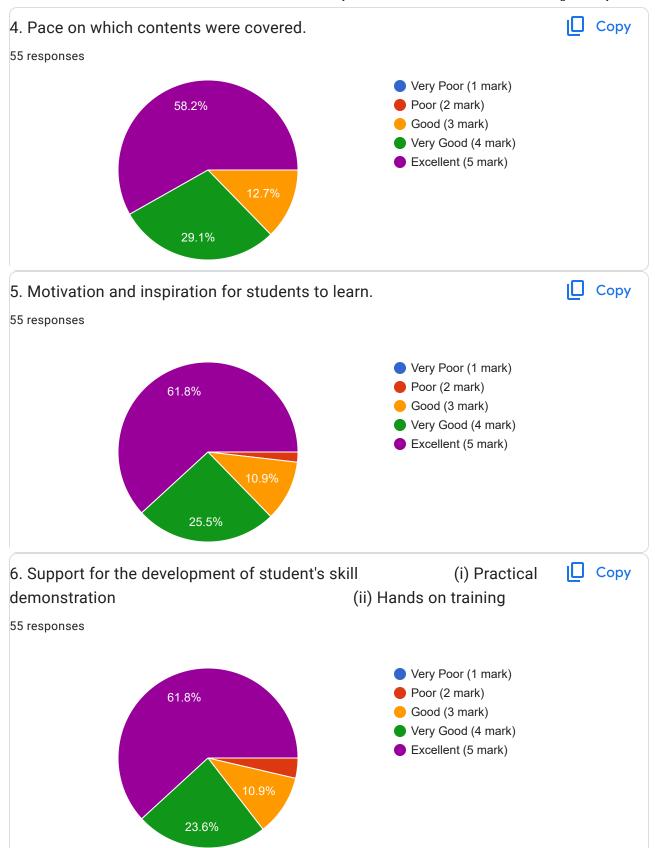

## Academic Year:----2022-2023----Name of the Faculty: Dr. S. M. Jadhav

Course:----Introduction to Data Science Semester:-----VI------

10 responses

## **Publish analytics**



























































































This content is neither created nor endorsed by Google. Report Abuse - Terms of Service - Privacy Policy

Google Forms













































5/24/23, 7:46 AM











## Academic Year:----2022-2023-----Name of the Faculty: Prof. Ekta Meshram Course:----- Network Management------------Semester:------V 17 responses **Publish analytics** Name of the TEACHER ☐ Copy 17 responses Prof. Ekta Meshram -17 (100%) 10 15 20 Name of the COURSE Copy 17 responses **N