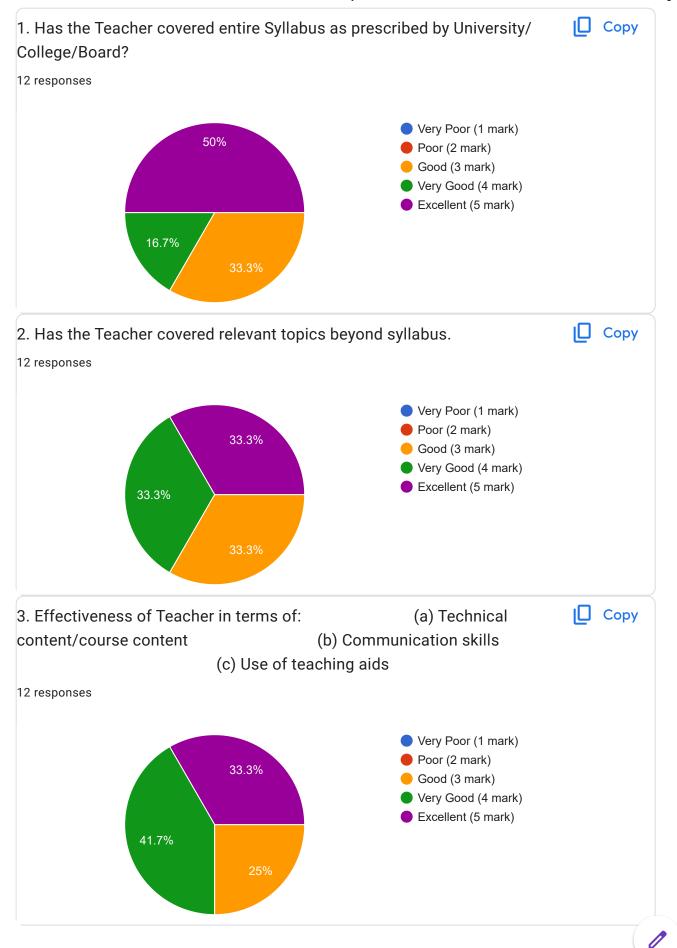

## Academic Year:----2022-2023----Name of the Faculty: Dr. S. M. Jadhav

Course:----Introduction to Data Science Semester:-----VI------

10 responses