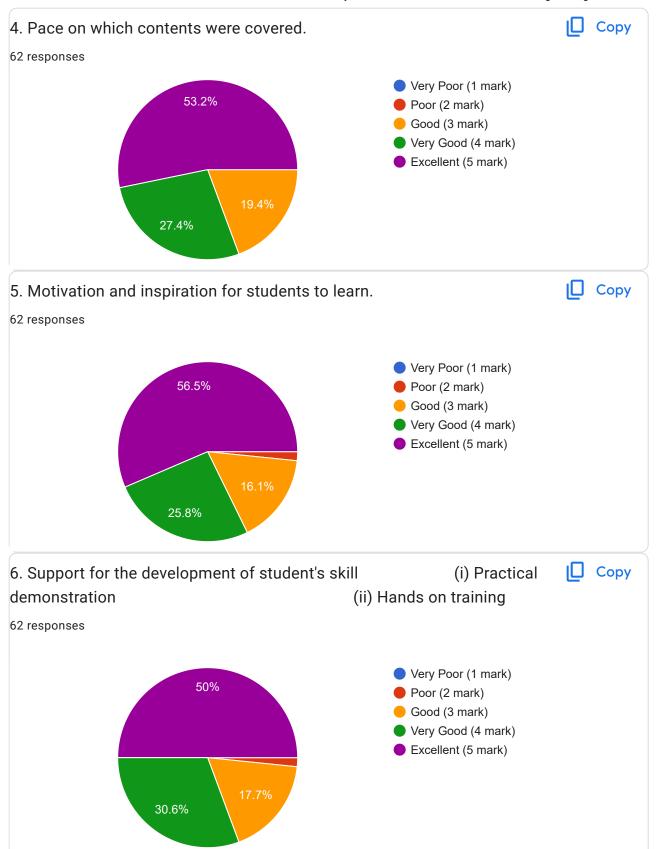

## Academic Year:----2022-2023-----Name of the Faculty: Prof. Ekta Meshram Course:----- Network Management------------Semester:------V 17 responses **Publish analytics** Name of the TEACHER ☐ Copy 17 responses Prof. Ekta Meshram -17 (100%) 10 15 20 Name of the COURSE Copy 17 responses **Network Management** -17 (100%) 5 20 10 15