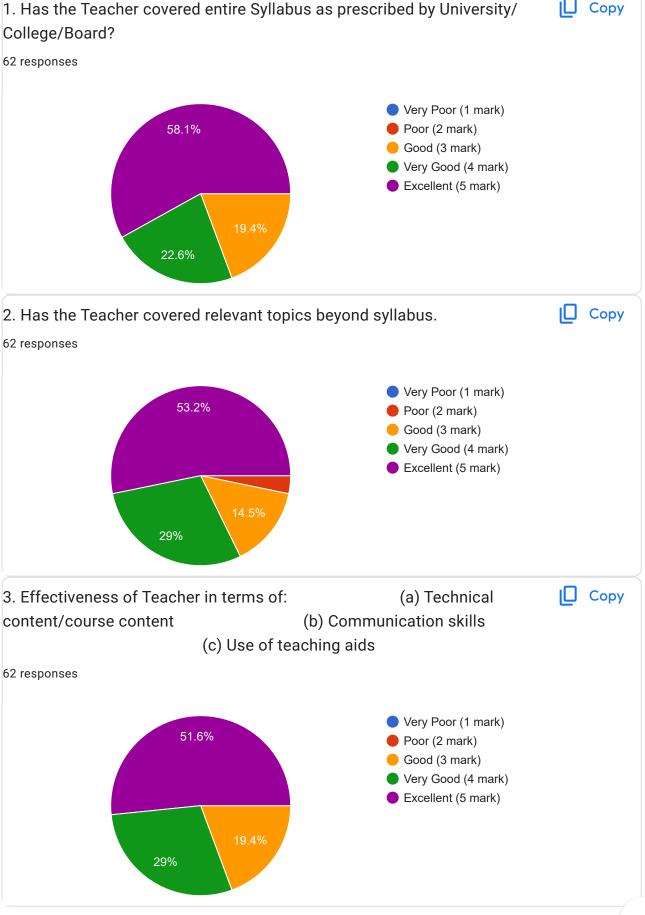

## Academic Year:----2022-2023-----Name of the Faculty: Prof. Ekta Meshram Course:----- Network Management------------Semester:------V 17 responses **Publish analytics** Name of the TEACHER ☐ Copy 17 responses Prof. Ekta Meshram -17 (100%) 10 15 20 Name of the COURSE Copy 17 responses **Network Management** -17 (100%) 5 20 10 15