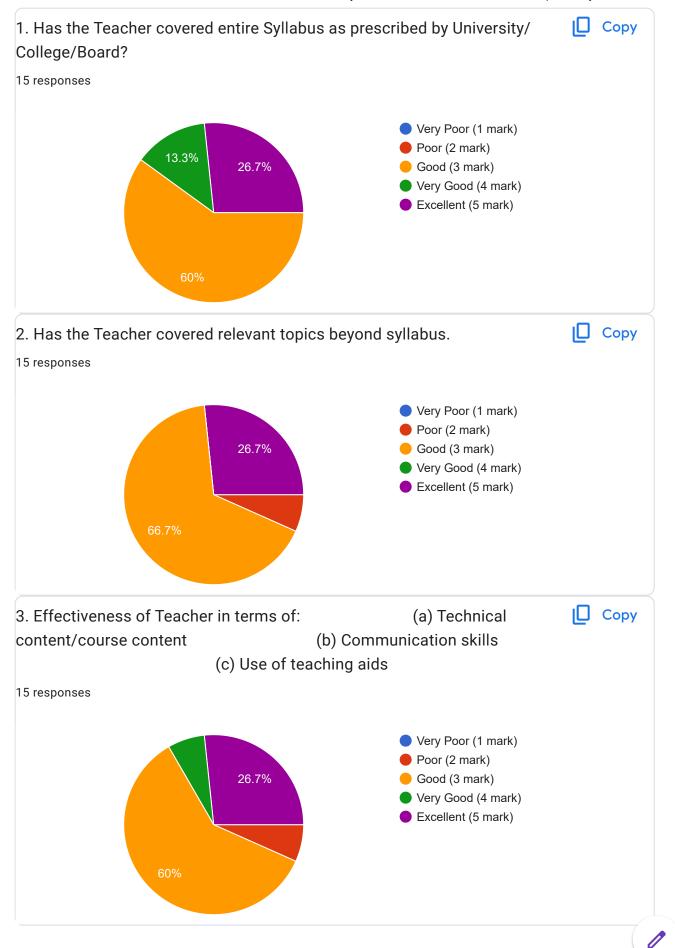

I------

10 responses

## **Publish analytics**



























































































This content is neither created nor endorsed by Google. Report Abuse - Terms of Service - Privacy Policy

Google Forms













































5/24/23, 7:46 AM











## Academic Year:----2022-2023-----Name of the Faculty: Prof. Ekta Meshram Course:----- Network Management------------Semester:------V 17 responses **Publish analytics** Name of the TEACHER ☐ Copy 17 responses Prof. Ekta Meshram -17 (100%) 10 15 20 Name of the COURSE Copy 17 responses **Network Management** -17 (100%) 5 20 10 15





























5/24/23, 7:47 AM





Google Forms



38.5%















































5/24/23, 7:50 AM























This content is neither created nor endorsed by Google. Report Abuse - Terms of Service - Privacy Policy

Google Forms















This content is neither created nor endorsed by Google. Report Abuse - Terms of Service - Privacy Policy

Google Forms















This content is neither created nor endorsed by Google. Report Abuse - Terms of Service - Privacy Policy

Google Forms