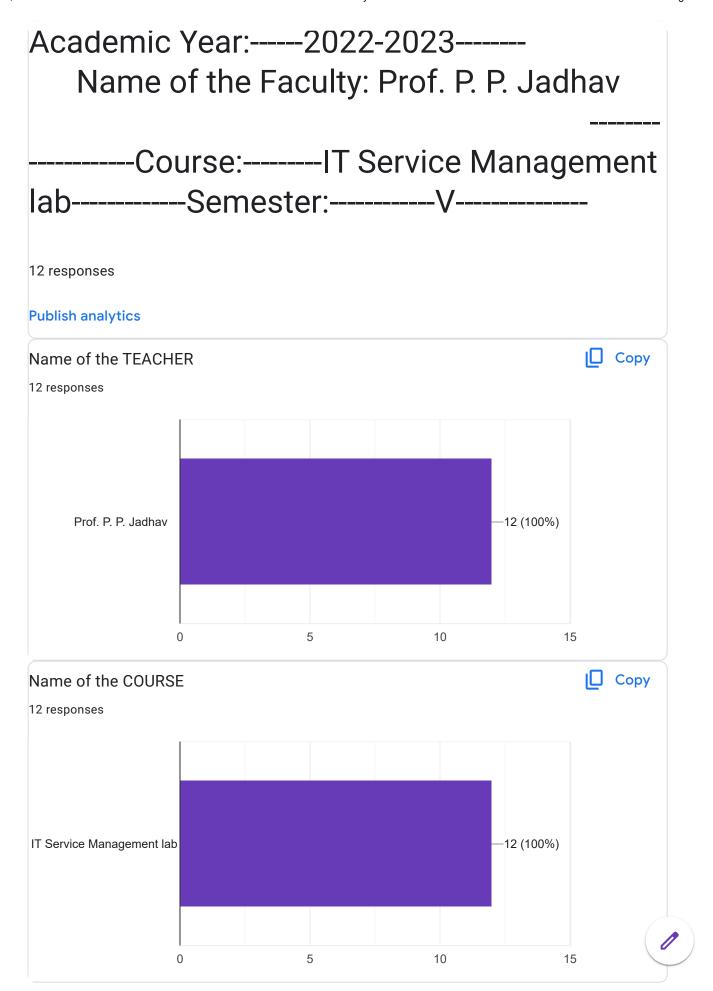

Academic Year:----2022-2023----Name of the Faculty: Dr. S. M. Jadhav

Course:----Introduction to Data Science Semester:-----VI------

10 responses

## **Publish analytics**



























































































This content is neither created nor endorsed by Google. Report Abuse - Terms of Service - Privacy Policy

Google Forms













































5/24/23, 7:46 AM











## Academic Year:----2022-2023-----Name of the Faculty: Prof. Ekta Meshram Course:----- Network Management------------Semester:------V 17 responses **Publish analytics** Name of the TEACHER ☐ Copy 17 responses Prof. Ekta Meshram -17 (100%) 10 15 20 Name of the COURSE Copy 17 responses **Network Management** -17 (100%) 5 20 10 15





























5/24/23, 7:47 AM





Google Forms



38.5%















































5/24/23, 7:50 AM























This content is neither created nor endorsed by Google. Report Abuse - Terms of Service - Privacy Policy

Google Forms















This content is neither created nor endorsed by Google. Report Abuse - Terms of Service - Privacy Policy

Google Forms















This content is neither created nor endorsed by Google. Report Abuse - Terms of Service - Privacy Policy

Google Forms