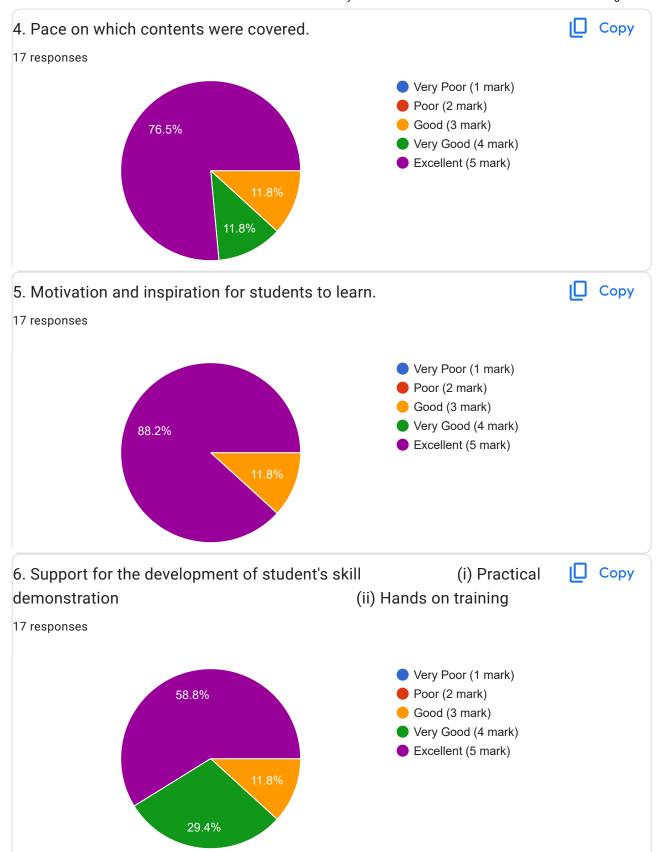

## Academic Year:----2022-2023-----Name of the Faculty: Prof. Ekta Meshram Course:----- Network Management------------Semester:------V 17 responses **Publish analytics** Name of the TEACHER ☐ Copy 17 responses Prof. Ekta Meshram -17 (100%) 10 15 20 Name of the COURSE Copy 17 responses **Network Management** -17 (100%) 5 20 10 15