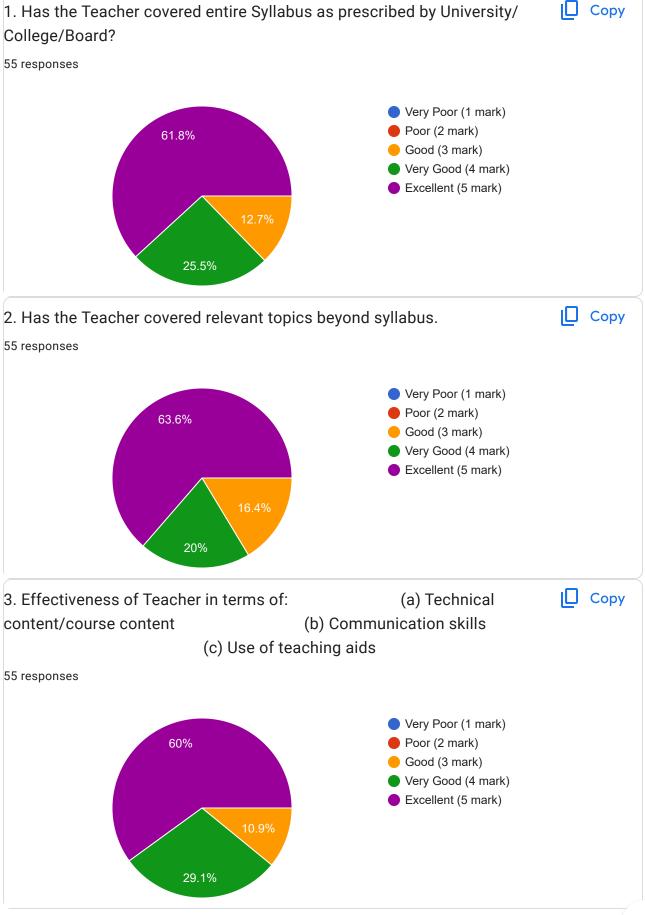

## Academic Year:----2022-2023----Name of the Faculty: Dr. S. M. Jadhav

Course:----Introduction to Data Science Semester:-----VI------

10 responses

## **Publish analytics**



























































































This content is neither created nor endorsed by Google. Report Abuse - Terms of Service - Privacy Policy

Google Forms













































5/24/23, 7:46 AM











## Academic Year:----2022-2023-----Name of the Faculty: Prof. Ekta Meshram Course:----- Network Management------------Semester:------V 17 responses **Publish analytics** Name of the TEACHER ☐ Copy 17 responses Prof. Ekta Meshram -17 (100%) 10 15 20 Name of the COURSE Copy 17 responses *