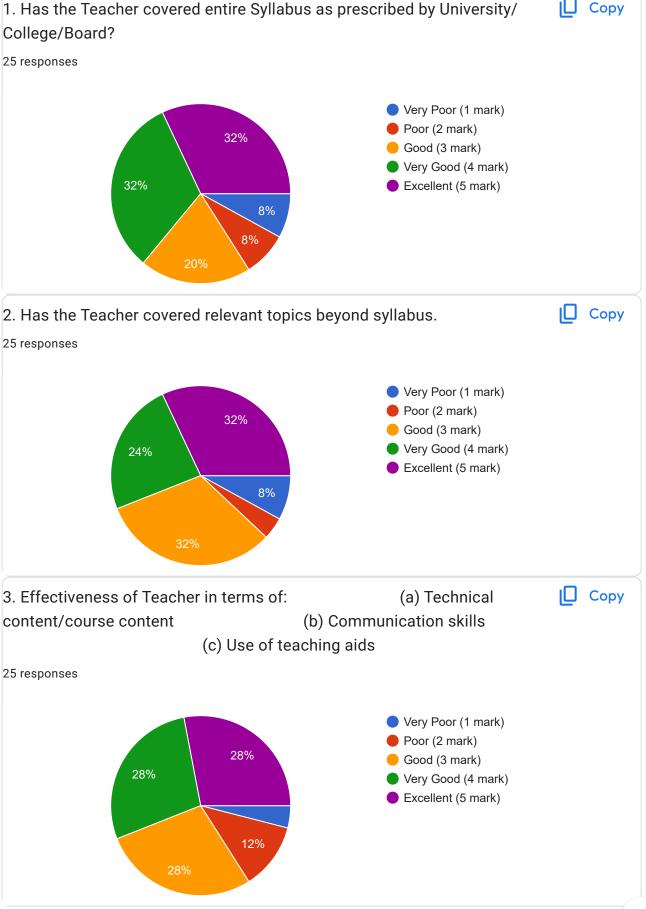

hav

Course:----Introduction to Data Science Semester:-----VI------

10 responses

## **Publish analytics**



























































































This content is neither created nor endorsed by Google. Report Abuse - Terms of Service - Privacy Policy

Google Forms













































5/24/23, 7:46 AM











## Academic Year:----2022-2023-----Name of the Faculty: Prof. Ekta Meshram Course:----- Network Management------------Semester:------V 17 responses **Publish analytics** Name of the TEACHER ☐ Copy 17 responses Prof. Ekta Meshram -17 (100%) 10 15 20 Name of the COURSE Copy 17 responses **Network Management** -17 (100%) 5 20 10 15





























5/24/23, 7:47 AM





Google Forms



38.5%















































5/24/23, 7:50 AM























This content is neither created nor endorsed by Google. Report Abuse - Terms of Service - Privacy Policy

Google Forms















This content is neither created nor endorsed by Google. Report Abuse - Terms of Service - Privacy Policy

Google Forms















This content is neither created nor endorsed by Google. Report Abuse - Terms of Service - Privacy Policy

Google Forms