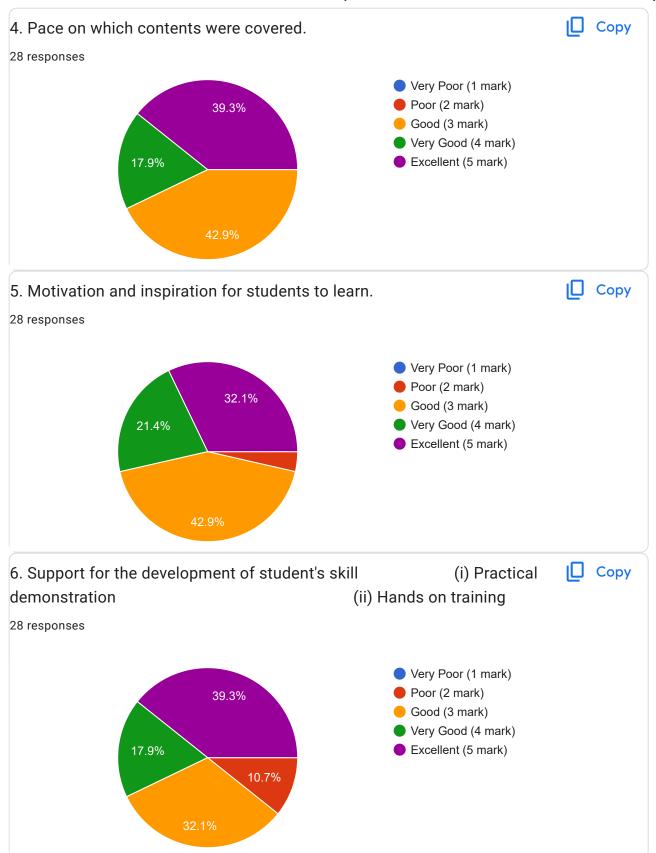

5/24/23, 7:47 AM

Google Forms

38.5%

5/24/23, 7:50 AM

This content is neither created nor endorsed by Google. Report Abuse - Terms of Service - Privacy Policy

Google Forms

This content is neither created nor endorsed by Google. Report Abuse - Terms of Service - Privacy Policy